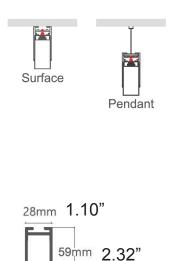

## **SPECIFICATION**

| MODEL           | SIZE                                            | INSTALLATION      | POWER    |
|-----------------|-------------------------------------------------|-------------------|----------|
| VTSLCURVY90D6BL | 600mm x 27.5mm x 58.5mm (35.4" x 1.53" x 2.99") | SURFACE / PENDANT | 200W MAX |