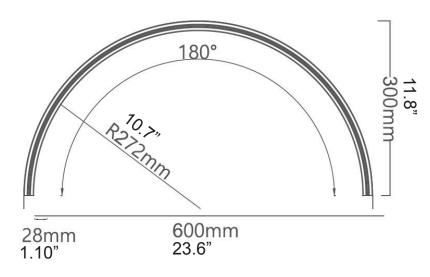

## **DIMENSIONS**

## **SPECIFICATION**

| MODEL           | SIZE                                            | INSTALLATION      | POWER    |
|-----------------|-------------------------------------------------|-------------------|----------|
| VTSLCURVY90D6BL | 600mm x 27.5mm x 58.5mm (35.4" x 1.53" x 2.99") | SURFACE / PENDANT | 200W MAX |