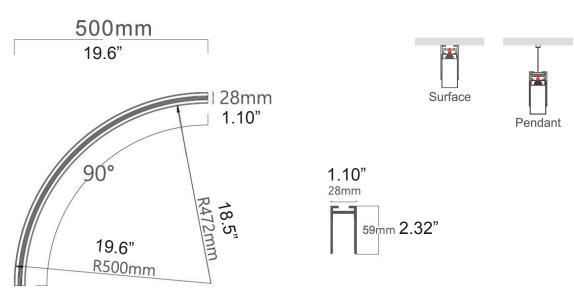

## DIMENSIONS

## **SPECIFICATION**

| MODEL            | SIZE                                             | INSTALLATION      | POWER    |
|------------------|--------------------------------------------------|-------------------|----------|
| VTSLCURVY90D10BL | 1000mm x 27.5mm x 58.5mm (35.4" x 1.53" x 2.99") | SURFACE / PENDANT | 200W MAX |