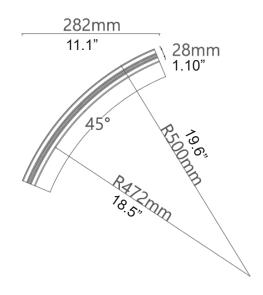

### **DIMENSIONS**

#### **SPECIFICATION**

| MODEL            | SIZE                                             | INSTALLATION      | POWER    |
|------------------|--------------------------------------------------|-------------------|----------|
| VTSLCURVY45D10BL | 1000mm x 27.5mm x 58.5mm (35.4" x 1.53" x 2.99") | SURFACE / PENDANT | 200W MAX |