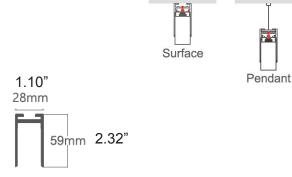

### **DIMENSIONS**

#### **SPECIFICATION**

| MODEL            | SIZE                                             | INSTALLATION      | POWER    |
|------------------|--------------------------------------------------|-------------------|----------|
| VTSLCURVY45D10BL | 1000mm x 27.5mm x 58.5mm (35.4" x 1.53" x 2.99") | SURFACE / PENDANT | 200W MAX |