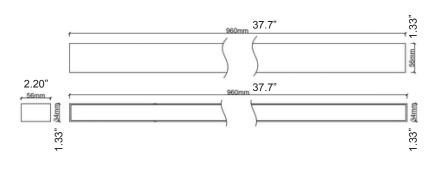

## **DIMENSIONS**

## **SPECIFICATION**

| MODEL    | SIZE                                           | WATTAGE | ССТ               | LUMENS | CRI | VOLTAGE | BEAM ANGLE |
|----------|------------------------------------------------|---------|-------------------|--------|-----|---------|------------|
| VTSL96BL | 960mm x 34mm x 56mm<br>(37.7" x 1.33" x 2.20") | 39W     | 2700K/3000K/4000K | 2550Lm | >90 | 24V     | Diffuse    |