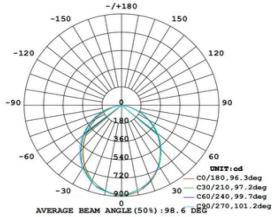

# STANDARD HEAD WITH DIFFUSER

VTSL96BL

By VONN Lighting



PROJECT: TYPE: CATALOG#: DATE:



### **DESCRIPTION**

Standard Series Linear Head with Diffuser.
Opal lighting for general use and outlining.
Average lighting on opal cover.
Average performance within differernt length.
External dimming interface with
Triac, 0/1-10V,Dali.

## **DIMENSIONS**



#### **PHOTOMETRICS**



## **SPECIFICATION**

| MODEL    | SIZE                                           | WATTAGE | ССТ               | LUMENS | CRI | VOLTAGE | BEAM ANGLE |
|----------|------------------------------------------------|---------|-------------------|--------|-----|---------|------------|
| VTSL96BL | 960mm x 34mm x 56mm<br>(37.7" x 1.33" x 2.20") | 39W     | 2700K/3000K/4000K | 2550Lm | >90 | 24V     | Diffuse    |

Theoretical Lumens: XXX LM (subject to change)

Theoretical Wattage: XXX W (subject to change)

© VONN Lighting, 2024



<sup>\*\*\*</sup>Please note lumens and wattage are subject to change and will be determined post production of the first articles.

<sup>\*</sup>Any custom modifications are subject to minimum order quantity. (M.O.Q.)