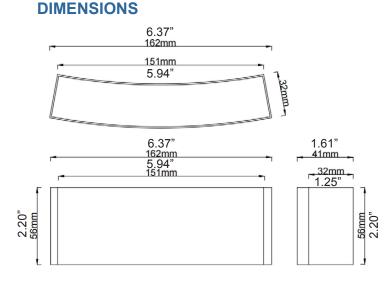

## **SPECIFICATION**

| MODEL      | SIZE                                       | WATTAGE | ССТ               | LUMENS | CRI | BEAM ANGLE |
|------------|--------------------------------------------|---------|-------------------|--------|-----|------------|
| VTSL16D9BL | 162mm x 32m x 56mm (6.37" x 1.25" x 2.20") | 7W      | 2700K/3000K/4000K | 485Lm  | >90 | Diffuse    |