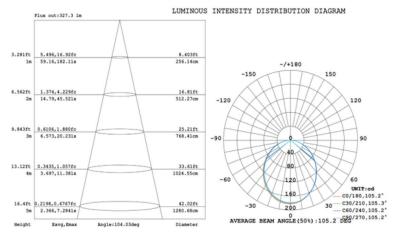

### **CURVE SERIES LINEAR16-D9 HEAD** By VONN Lighting VTSL16D9BL

DATE:



## DESCRIPTION

CATALOG#:

The perfect choice for those who appreciate the concept of an invisible light source, offering comfortable, glare-free illumination with multiple beam options. Its elegant body coating and anti-glare cover add a touch of sophistication, while the external dimming interface is compatible with Triac, 0/1-10V, and Dali systems, ensuring versatile control over the lighting ambiance.



# PHOTOMETRICS



## **SPECIFICATION**

| MODEL      | SIZE                                       | WATTAGE | ССТ               | LUMENS | CRI | BEAM ANGLE |
|------------|--------------------------------------------|---------|-------------------|--------|-----|------------|
| VTSL16D9BL | 162mm x 32m x 56mm (6.37" x 1.25" x 2.20") | 7W      | 2700K/3000K/4000K | 485Lm  | >90 | Diffuse    |

Theoretical Lumens: XXX LM (subject to change)

Theoretical Wattage: XXX W (subject to change)

\*\*\*Please note lumens and wattage are subject to change and will be determined post production of the first articles.

\*Any custom modifications are subject to minimum order quantity. (M.O.Q.)

VONN, LLC. 3323 NE 163rd St. PH-706 North Miami Beach, FL 33160 WWW.VONN.COM 888.604.8666

VONN, LLC. reserves the right to mak