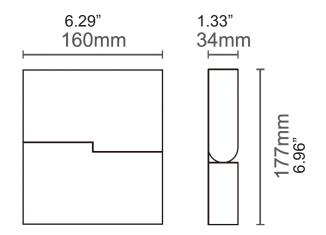

## **DIMENSIONS**

## **SPECIFICATION**

| MODEL       | SIZE                                                           | WATTAGE | ССТ               | LUMENS | CRI | BEAM ANGLE |
|-------------|----------------------------------------------------------------|---------|-------------------|--------|-----|------------|
| VTSFOLD16BL | L: 164MM x W: 34MM x H: 177MM (L: 6.46" x W: 1.34" x H: 6.97") | 8W      | 2700K/3000K/4000K | 490Lm  | >90 | Diffuse    |