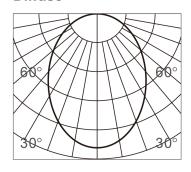

#### **PHOTOMETRICS**

# Diffuse

| h(m) | E(lx) | Ф(m)   |
|------|-------|--------|
| 1    | 189   | Ф2.46  |
| 2    | 47    | Ф4.92  |
| 3    | 21    | Ф7.38  |
| 4    | 11    | Ф9.84  |
| 5    | 7     | Ф12.30 |