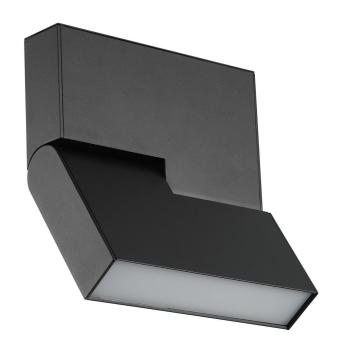

# STANDARD FOLD HEAD WITH DIFFUSER

VTSFOLD16BL

By VONN Lighting

PROJECT: TYPE: CATALOG#: DATE:

## **DESCRIPTION**

The Fold Series with diffuser redefines spot lighting and wall washing with its innovative 90° foldable design and elegant aesthetics. It offers multiple beam options to suit various needs. The fixture features a refined body coating and an anti-glare cover, ensuring both style and visual comfort. It also includes an external dimming interface compatible with Triac, 0/1-10V, and Dali systems for versatile lighting control.