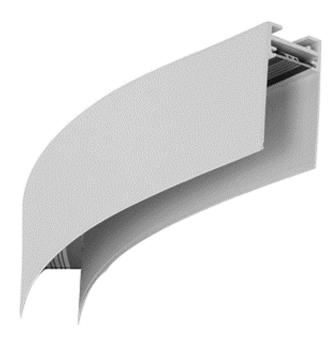

## DESCRIPTION

The Curve Track Series transforms the magnetic track system from simple straight lines into elegant, curvaceous designs. The focus is on creating stunning shapes with graceful lines. Available in various sizes and colors. The Curve Track Series seamlessly integrates with straight profiles to craft unique and captivating lighting scenes.