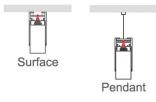

## **SPECIFICATION**

| MODEL          | SIZE                                        | INSTALLATION      | POWER    |
|----------------|---------------------------------------------|-------------------|----------|
| VTSCURVY45D9BL | 900mm x 39mm x 76mm (35.4" x 1.53" x 2.99") | SURFACE / PENDANT | 200W MAX |