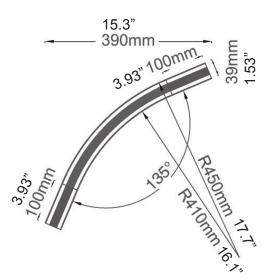

## DIMENSIONS

1.53" 39mm

## **SPECIFICATION**

| MODEL          | SIZE                                        | INSTALLATION      | POWER    |
|----------------|---------------------------------------------|-------------------|----------|
| VTSCURVY45D9BL | 900mm x 39mm x 76mm (35.4" x 1.53" x 2.99") | SURFACE / PENDANT | 200W MAX |