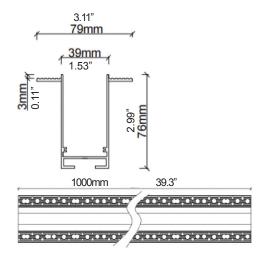

## DIMENSIONS

## **SPECIFICATION**

| MODEL      | SIZE                                           | WATTAGE                      | ССТ      |
|------------|------------------------------------------------|------------------------------|----------|
| VTS1000BL  | 1000mm x 39mm x 76mm (39.37" x 1.54" x 2.99")  | SURFACE / PENDANT / RECESSED | 200W MAX |
| VTS2000BL  | 2000mm x 39mm x 76mm (78.74" x 1.54" x 2.99")  | SURFACE / PENDANT / RECESSED | 200W MAX |
| VTS3000BL  | 3000mm x 39mm x 76mm (118.11" x 1.54" x 2.99") | SURFACE / PENDANT / RECESSED | 200W MAX |
| VTRS1000BL | 1000mm x 39mm x 76mm (39.37" x 1.54" x 2.99")  | RECESSED                     | 200W MAX |
| VTRS2000BL | 2000mm x 39mm x 76mm (78.74" x 1.54" x 2.99")  | RECESSED                     | 200W MAX |
| VTRS3000BL | 3000mm x 39mm x 76mm (118.11" x 1.54" x 2.99") | RECESSED                     | 200W MAX |