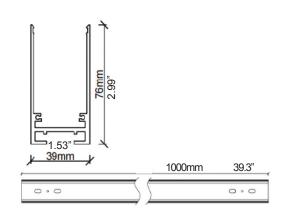

## DIMENSIONS

## **SPECIFICATION**

| MODEL      | SIZE                                           | WATTAGE                      | ССТ      |
|------------|------------------------------------------------|------------------------------|----------|
| VTS1000BL  | 1000mm x 39mm x 76mm (39.37" x 1.54" x 2.99")  | SURFACE / PENDANT / RECESSED | 200W MAX |
| VTS2000BL  | 2000mm x 39mm x 76mm (78.74" x 1.54" x 2.99")  | SURFACE / PENDANT / RECESSED | 200W MAX |
| VTS3000BL  | 3000mm x 39mm x 76mm (118.11" x 1.54" x 2.99") | SURFACE / PENDANT / RECESSED | 200W MAX |
| VTRS1000BL | 1000mm x 39mm x 76mm (39.37" x 1.54" x 2.99")  | RECESSED                     | 200W MAX |
| VTRS2000BL | 2000mm x 39mm x 76mm (78.74" x 1.54" x 2.99")  | RECESSED                     | 200W MAX |
| VTRS3000BL | 3000mm x 39mm x 76mm (118.11" x 1.54" x 2.99") | RECESSED                     | 200W MAX |