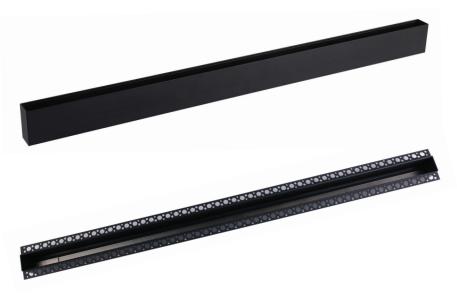

## DESCRIPTION

The ultimate in modern aesthetics goes beyond just magnetic track rail. It is also about creating unique lighting configurations. With various types of corners, the geometric possibilities are truly endless. Even after installation, the Standard magnetic track rail, available in surface, pendant, and recessed options, allow you to change the lighting configuration whenever and however you like.

## **SPECIFICATION**

| MODEL      | SIZE                                           | WATTAGE                      | ССТ      |
|------------|------------------------------------------------|------------------------------|----------|
| VTS1000BL  | 1000mm x 39mm x 76mm (39.37" x 1.54" x 2.99")  | SURFACE / PENDANT / RECESSED | 200W MAX |
| VTS2000BL  | 2000mm x 39mm x 76mm (78.74" x 1.54" x 2.99")  | SURFACE / PENDANT / RECESSED | 200W MAX |
| VTS3000BL  | 3000mm x 39mm x 76mm (118.11" x 1.54" x 2.99") | SURFACE / PENDANT / RECESSED | 200W MAX |
| VTRS1000BL | 1000mm x 39mm x 76mm (39.37" x 1.54" x 2.99")  | RECESSED                     | 200W MAX |
| VTRS2000BL | 2000mm x 39mm x 76mm (78.74" x 1.54" x 2.99")  | RECESSED                     | 200W MAX |
| VTRS3000BL | 3000mm x 39mm x 76mm (118.11" x 1.54" x 2.99") | RECESSED                     | 200W MAX |