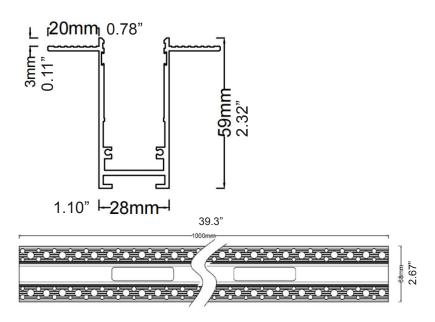

#### **DIMENSIONS**

### **SPECIFICATION**

| MODEL       | SIZE                                               | INSTALLATION                 |
|-------------|----------------------------------------------------|------------------------------|
| VTRSL1000BL | 1000mm x 27.5mm x 58.5mm (39.37" x 1.08" x 2.30")  | SURFACE / PENDANT / RECESSED |
| VTRSL2000BL | 2000mm x 27.5mm x 58.5mm (78.74" x 1.08" x 2.30")  | SURFACE / PENDANT / RECESSED |
| VTRSL3000BL | 3000mm x 27.5mm x 58.5mm (118.11" x 1.08" x 2.30") | SURFACE / PENDANT / RECESSED |