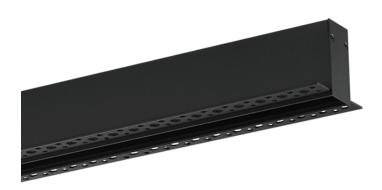

#### **DESCRIPTION**

The ultimate in modern aesthetics. Slim Series Flanged Trimless Version 1, 2 and 3 meter profile (Surface, Pendant, Recessed installation) isn't just about track rail, it's also about creating unique lighting configurations. Thanks to different types of corners, the geometrical possibilities are endless. Even after installation, the magnetic track rails mean you can change the lighting configuration Whenever and however you want.