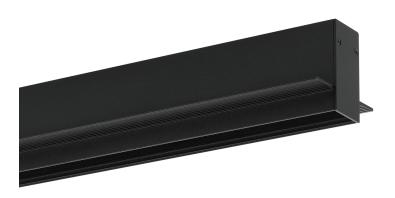

#### **DESCRIPTION**

The ultimate in modern aesthetics. Slim Series **Recessed Version** 1, 2 and 3 meter profile (Surface, Pendant, Recessed installation) isn't just about track rail, it's also about creating unique lighting configurations. Thanks to different types of corners, the geometrical possibilities are endless. Even after installation, the magnetic track rails mean you can change the lighting configuration Whenever and however you want.