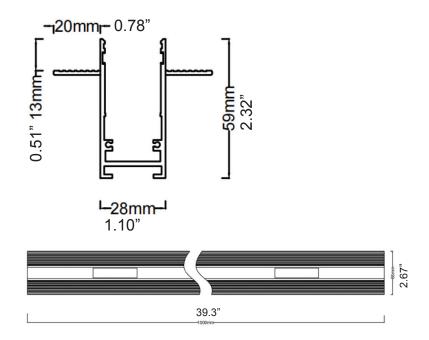

#### **DIMENSIONS**

### **SPECIFICATION**

| MODEL       | SIZE                                               | INSTALLATION                 |
|-------------|----------------------------------------------------|------------------------------|
| VTMSL1000BL | 1000mm x 27.5mm x 58.5mm (39.37" x 1.08" x 2.30")  | SURFACE / PENDANT / RECESSED |
| VTMSL2000BL | 2000mm x 27.5mm x 58.5mm (78.74" x 1.08" x 2.30")  | SURFACE / PENDANT / RECESSED |
| VTMSL3000BL | 3000mm x 27.5mm x 58.5mm (118.11" x 1.08" x 2.30") | SURFACE / PENDANT / RECESSED |