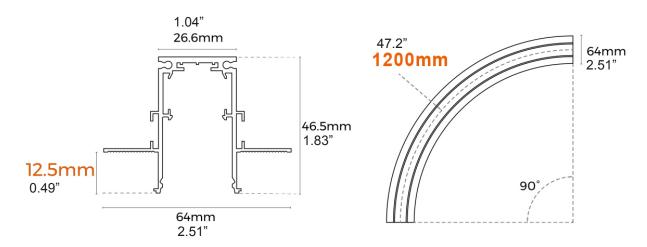

## **DIMENSIONS**

## **SPECIFICATION**

| MODEL          | LENGTH | DIMENSIONS                          | TYPE         | INSTALLATION | FINISH      | VOLTAGE | MATERIAL |
|----------------|--------|-------------------------------------|--------------|--------------|-------------|---------|----------|
| VLTMR208A90BBL | 800MM  | 52mm(26.6mm) x 46.5mm x 800mm, 90°  | Square Track | Recessed     | White/Black | 24V-48V | Aluminum |
| VLTMR210A90BBL | 1000MM | 52mm(26.6mm) x 46.5mm x 1000mm, 90° | Square Track | Recessed     | White/Black | 24V-48V | Aluminum |
| VLTMR212A90BBL | 1200MM | 52mm(26.6mm) x 46.5mm x 1200mm, 90° | Square Track | Recessed     | White/Black | 24V-48V | Aluminum |