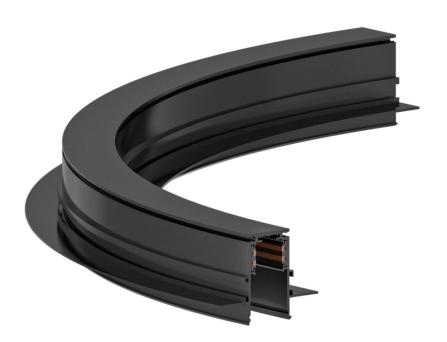

## VLTMR212A90BBL 12.5mm Curve Trim-less recessed

PROJECT: TYPE: CATALOG#: DATE:

## **FEATURES**

- 12.5mm Curve Trim-less recessed
- 800mm, 1000mm, 1200mm
- · Black and White finish