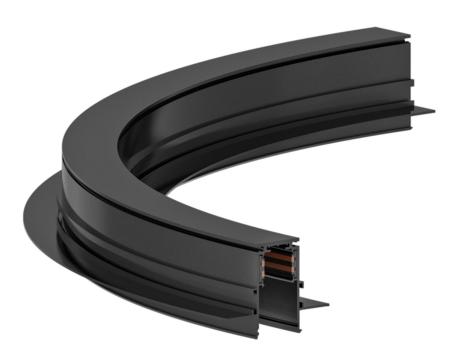

# VLTMR210A90BL

# 9.5mm Curve Trim-less recessed

PROJECT: TYPE: CATALOG#: DATE:

### **FEATURES**

- · 9.5mm Curve Trim-less recessed
- 800mm, 1000mm, 1200mm
- · Black and White finish