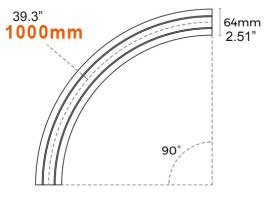

### **DIMENSIONS**

### **SPECIFICATION**

| MODEL         | LENGTH | DIMENSIONS                          | TYPE         | INSTALLATION | FINISH      | VOLTAGE | MATERIAL |
|---------------|--------|-------------------------------------|--------------|--------------|-------------|---------|----------|
| VLTMR208A90BL | 800MM  | 52mm(26.6mm) x 46.5mm x 800mm, 90°  | Square Track | Recessed     | White/Black | 24V-48V | Aluminum |
| VLTMR210A90BL | 1000MM | 52mm(26.6mm) x 46.5mm x 1000mm, 90° | Square Track | Recessed     | White/Black | 24V-48V | Aluminum |
| VLTMR212A90BL | 1200MM | 52mm(26.6mm) x 46.5mm x 1200mm, 90° | Square Track | Recessed     | White/Black | 24V-48V | Aluminum |