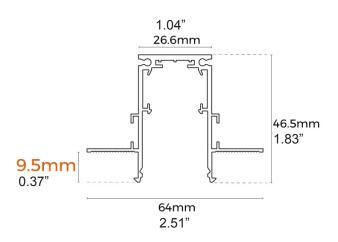

### **DIMENSIONS**

### **SPECIFICATION**

| MODEL         | LENGTH | DIMENSIONS                          | TYPE         | INSTALLATION | FINISH      | VOLTAGE | MATERIAL |
|---------------|--------|-------------------------------------|--------------|--------------|-------------|---------|----------|
| VLTMR208A90BL | 800MM  | 52mm(26.6mm) x 46.5mm x 800mm, 90°  | Square Track | Recessed     | White/Black | 24V-48V | Aluminum |
| VLTMR210A90BL | 1000MM | 52mm(26.6mm) x 46.5mm x 1000mm, 90° | Square Track | Recessed     | White/Black | 24V-48V | Aluminum |
| VLTMR212A90BL | 1200MM | 52mm(26.6mm) x 46.5mm x 1200mm, 90° | Square Track | Recessed     | White/Black | 24V-48V | Aluminum |