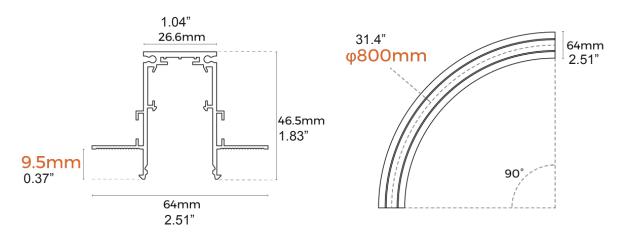

#### **DIMENSIONS**

### **SPECIFICATION**

| MODEL         | LENGTH | DIMENSIONS                          | TYPE         | INSTALLATION | FINISH      | VOLTAGE | MATERIAL |
|---------------|--------|-------------------------------------|--------------|--------------|-------------|---------|----------|
| VLTMR208A90BL | 800MM  | 52mm(26.6mm) x 46.5mm x 800mm, 90°  | Square Track | Recessed     | White/Black | 24V-48V | Aluminum |
| VLTMR210A90BL | 1000MM | 52mm(26.6mm) x 46.5mm x 1000mm, 90° | Square Track | Recessed     | White/Black | 24V-48V | Aluminum |
| VLTMR212A90BL | 1200MM | 52mm(26.6mm) x 46.5mm x 1200mm, 90° | Square Track | Recessed     | White/Black | 24V-48V | Aluminum |