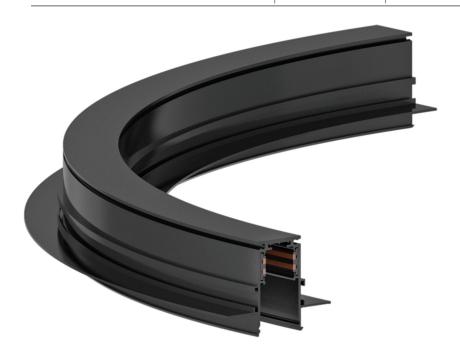

## VLTMR208A90BL

# 9.5mm Curve Trim-less recessed

PROJECT: TYPE: CATALOG#: DATE:

### **FEATURES**

- · 9.5mm Curve Trim-less recessed
- 800mm, 1000mm, 1200mm
- · Black and White finish