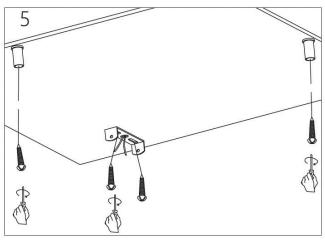

it. Dd not install the parts that is provided with the fixture. fixture on the same circuit with the other appliances, or HVAC systems. Place the wall switch in the "OFF" position of the Shut "OFF" the electricity at main fuse box. room you are installing the fixture.



# Instructions **NON**



### **CURVE PENDANT MOUNT**

### MAGNETIC TRACK LED LIGHT SYSTEM

Important information, please read carefully before installing track!

- 1. Before installing the light fixtures, please read the installation instructions carefully.
- 2. Disconnet power at the circuit breaker before installation or servicing.
- 3. Do not install the track in damp or wet locations.
- 4. This is track is IP20, indoor use only.
- 5. All electrical connections should be performed by a qualified electriction.













www.vonn.com

© VONN Lighting,2024





























# Instructions **NON**











## CURVE SURFACE MOUNT MAGNETIC TRACK LED LIGHT SYSTEM

Important information, please read carefully before installing track!

- 1. Before installing the light fixtures, please read the installation instructions carefully.
- 2. Disconnet power at the circuit breaker before installation or servicing.
- 3. Do not install the track in damp or wet locations.
- 4. This is track is IP20, indoor use only.
- 5. All electrical connections should be performed by a













www.vonn.com

© VONN Lighting, 2024















### **CURVE RECESSED MOUNT**

### MAGNETIC TRACK LED LIGHT SYSTEM

Important information, please read carefully before installing track!

- 1. Before installing the light fixt