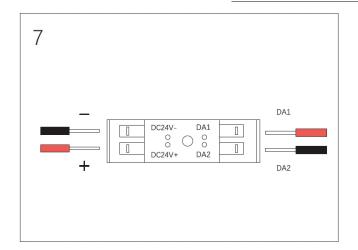

### MAGNETIC TRACK LED LIGHT SYSTEM

Important information, please read carefully before installing track!

- 1. Before installing the light fixtures, please read the installation instructions carefully.
- 2. Disconnet power at the circuit breaker before installation or servicing.
- 3. Do not install the track in damp or wet locations.
- 4. This is track is IP20, indoor use only.
- 5. All electrical connections should be performed by a qualified electriction.