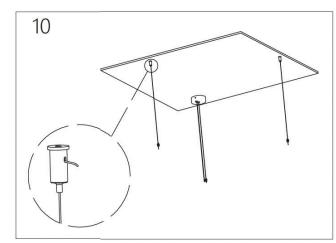

### **CURVE PENDANT MOUNT**

### MAGNETIC TRACK LED LIGHT SYSTEM

Important information, please read carefully before installing track!

- 1. Before installing the light fixtures, please read the installation instructions carefully.
- 2. Disconnet power at the circuit breaker before installation or servicing.
- 3. Do not install the track in damp or wet locations.
- 4. This is track is IP20, indoor use only.
- 5. All electrical connections should be performed by a qualified electriction.