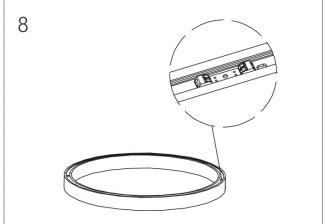

## CURVE SURFACE MOUNT MAGNETIC TRACK LED LIGHT SYSTEM

Important information, please read carefully before installing track!

- 1. Before installing the light fixtures, please read the installation instructions carefully.
- 2. Disconnet power at the circuit breaker before installation or servicing.
- 3. Do not install the track in damp or wet locations.
- 4. This is track is IP20, indoor use only.
- 5. All electrical connections should be performed by a