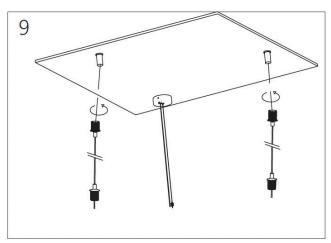

with the fixture. fixture on the same circuit with the other appliances, or HVAC systems. Place the wall switch in the "OFF" position of the Shut "OFF" the electricity at main fuse box. room you are installing the fixture.



# Instructions **NON**



### **CURVE PENDANT MOUNT**

### MAGNETIC TRACK LED LIGHT SYSTEM

Important information, please read carefully before installing track!

- 1. Before installing the light fixtures, please read the installation instructions carefully.
- 2. Disconnet power at the circuit breaker before installation or servicing.
- 3. Do not install the track in damp or wet locations.
- 4. This is track is IP20, indoor use only.
- 5. All electrical connections should be performed by a qualified electriction.













www.vonn.com

© VONN Lighting,2024





























# Instructions **NON**











## CURVE SURFACE MOUNT MAGNETIC TRACK LED LIGHT SYSTEM

Important information, please read carefully before installing track!

- 1. Before installing the light fixtures, please read the installation instructions carefully.
- 2. Disconnet power at the circuit breaker before installation or servicing.
- 3. Do not install the track in damp or wet locations.
- 4. This is track is IP20, indoor use only.
- 5. All electrical connections should be performed by a













www.vonn.com

© VONN Lighting, 2024















### **CURVE RECESSED MOUNT**

### MAGNETIC TRACK LED LIGHT SYSTEM

Important information, please read carefully before installing track!

- 1. Before installing the light fixtures, please read the installation instruction