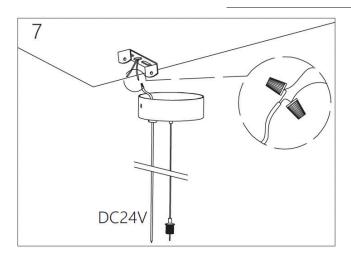

ded with the fixture. fixture on the same circuit with the other appliances, or HVAC systems. Place the wall switch in the "OFF" position of the Shut "OFF" the electricity at main fuse box. room you are installing the fixture.



# Instructions **NON**



### **CURVE PENDANT MOUNT**

### MAGNETIC TRACK LED LIGHT SYSTEM

Important information, please read carefully before installing track!

- 1. Before installing the light fixtures, please read the installation instructions carefully.
- 2. Disconnet power at the circuit breaker before installation or servicing.
- 3. Do not install the track in damp or wet locations.
- 4. This is track is IP20, indoor use only.
- 5. All electrical connections should be performed by a qualified electriction.













www.vonn.com

© VONN Lighting,2024





























# Instructions **NON**











## CURVE SURFACE MOUNT MAGNETIC TRACK LED LIGHT SYSTEM

Important information, please read carefully before installing track!

- 1. Before installing the light fixtures, please read the installation instructions carefully.
- 2. Disconnet power at the circuit breaker before installation or servicing.
- 3. Do not install the track in damp or wet locations.
- 4. This is track is IP20, indoor use only.
- 5. All electrical connections should be performed by a













www.vonn.com

© VONN Lighting, 2024















### **CURVE RECESSED MOUNT**

### MAGNETIC TRACK LED LIGHT SYSTEM

Important information, please read carefully before installing track!

- 1. Before installing the light fixtures, please read the installation instruc