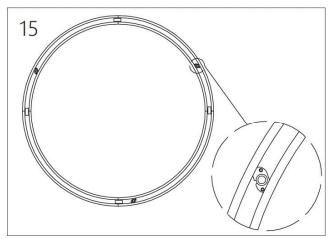

re. fixture on the same circuit with the other appliances, or HVAC systems. Place the wall switch in the "OFF" position of the Shut "OFF" the electricity at main fuse box. room you are installing the fixture.



# Instructions **NON**



### **CURVE PENDANT MOUNT**

### MAGNETIC TRACK LED LIGHT SYSTEM

Important information, please read carefully before installing track!

- 1. Before installing the light fixtures, please read the installation instructions carefully.
- 2. Disconnet power at the circuit breaker before installation or servicing.
- 3. Do not install the track in damp or wet locations.
- 4. This is track is IP20, indoor use only.
- 5. All electrical connections should be performed by a qualified electriction.













www.vonn.com

© VONN Lighting,2024





























# Instructions **NON**











## CURVE SURFACE MOUNT MAGNETIC TRACK LED LIGHT SYSTEM

Important information, please read carefully before installing track!

- 1. Before installing the light fixtures, please read the installation instructions carefully.
- 2. Disconnet power at the circuit breaker before installation or servicing.
- 3. Do not install the track in damp or wet locations.
- 4. This is track is IP20, indoor use only.
- 5. All electrical connections should be performed by a













www.vonn.com

© VONN Lighting, 2024















### **CURVE RECESSED MOUNT**

### MAGNETIC TRACK LED LIGHT SYSTEM

Important information, please read carefully before installing track!

- 1. Before installing the light fixtures, please read the installation instructions carefully.
-