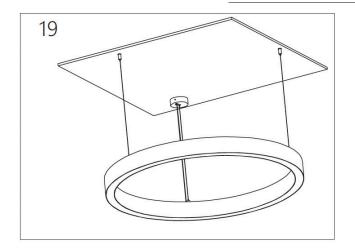

### **CURVE PENDANT MOUNT**

### MAGNETIC TRACK LED LIGHT SYSTEM

Important information, please read carefully before installing track!

- 1. Before installing the light fixtures, please read the installation instructions carefully.
- 2. Disconnet power at the circuit breaker before installation or servicing.
- 3. Do not install the track in damp or wet locations.
- 4. This is track is IP20, indoor use only.
- 5. All electrical connections should be performed by a qualified electriction.