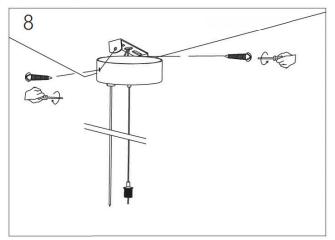

d with the fixture. fixture on the same circuit with the other appliances, or HVAC systems. Place the wall switch in the "OFF" position of the Shut "OFF" the electricity at main fuse box. room you are installing the fixture.



# Instructions **NON**



### **CURVE PENDANT MOUNT**

### MAGNETIC TRACK LED LIGHT SYSTEM

Important information, please read carefully before installing track!

- 1. Before installing the light fixtures, please read the installation instructions carefully.
- 2. Disconnet power at the circuit breaker before installation or servicing.
- 3. Do not install the track in damp or wet locations.
- 4. This is track is IP20, indoor use only.
- 5. All electrical connections should be performed by a qualified electriction.













www.vonn.com

© VONN Lighting,2024





























# Instructions **NON**











## CURVE SURFACE MOUNT MAGNETIC TRACK LED LIGHT SYSTEM

Important information, please read carefully before installing track!

- 1. Before installing the light fixtures, please read the installation instructions carefully.
- 2. Disconnet power at the circuit breaker before installation or servicing.
- 3. Do not install the track in damp or wet locations.
- 4. This is track is IP20, indoor use only.
- 5. All electrical connections should be performed by a













www.vonn.com

© VONN Lighting, 2024















### **CURVE RECESSED MOUNT**

### MAGNETIC TRACK LED LIGHT SYSTEM

Important information, please read carefully before installing track!

- 1. Before installing the light fixtures, please read the installation instructi