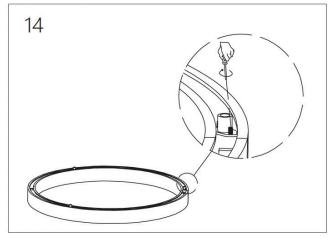

ture. fixture on the same circuit with the other appliances, or HVAC systems. Place the wall switch in the "OFF" position of the Shut "OFF" the electricity at main fuse box. room you are installing the fixture.



# Instructions **NON**



### **CURVE PENDANT MOUNT**

### MAGNETIC TRACK LED LIGHT SYSTEM

Important information, please read carefully before installing track!

- 1. Before installing the light fixtures, please read the installation instructions carefully.
- 2. Disconnet power at the circuit breaker before installation or servicing.
- 3. Do not install the track in damp or wet locations.
- 4. This is track is IP20, indoor use only.
- 5. All electrical connections should be performed by a qualified electriction.













www.vonn.com

© VONN Lighting,2024





























# Instructions **NON**











## CURVE SURFACE MOUNT MAGNETIC TRACK LED LIGHT SYSTEM

Important information, please read carefully before installing track!

- 1. Before installing the light fixtures, please read the installation instructions carefully.
- 2. Disconnet power at the circuit breaker before installation or servicing.
- 3. Do not install the track in damp or wet locations.
- 4. This is track is IP20, indoor use only.
- 5. All electrical connections should be performed by a













www.vonn.com

© VONN Lighting, 2024















### **CURVE RECESSED MOUNT**

### MAGNETIC TRACK LED LIGHT SYSTEM

Important information, please read carefully before installing track!

- 1. Before installing the light fixtures, please read the installation instructions carefully.