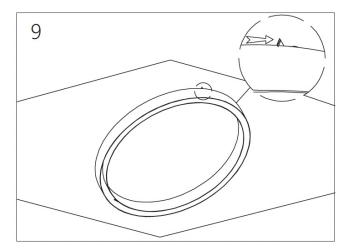

### **CURVE RECESSED MOUNT**

### MAGNETIC TRACK LED LIGHT SYSTEM

Important information, please read carefully before installing track!

- 1. Before installing the light fixtures, please read the installation instructions carefully.
- 2. Disconnet power at the circuit breaker before installation or servicing.
- 3. Do not install the track in damp or wet locations.
- 4. This is track is IP20, indoor use only.
- All electrical connections should be performed by a qualified electriction.