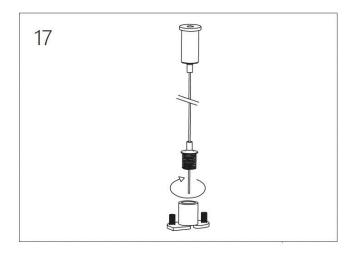

fixture on the same circuit with the other appliances, or HVAC systems. Place the wall switch in the "OFF" position of the Shut "OFF" the electricity at main fuse box. room you are installing the fixture.



# Instructions **NON**



### **CURVE PENDANT MOUNT**

### MAGNETIC TRACK LED LIGHT SYSTEM

Important information, please read carefully before installing track!

- 1. Before installing the light fixtures, please read the installation instructions carefully.
- 2. Disconnet power at the circuit breaker before installation or servicing.
- 3. Do not install the track in damp or wet locations.
- 4. This is track is IP20, indoor use only.
- 5. All electrical connections should be performed by a qualified electriction.













www.vonn.com

© VONN Lighting,2024





























# Instructions **NON**











## CURVE SURFACE MOUNT MAGNETIC TRACK LED LIGHT SYSTEM

Important information, please read carefully before installing track!

- 1. Before installing the light fixtures, please read the installation instructions carefully.
- 2. Disconnet power at the circuit breaker before installation or servicing.
- 3. Do not install the track in damp or wet locations.
- 4. This is track is IP20, indoor use only.
- 5. All electrical connections should be performed by a













www.vonn.com

© VONN Lighting, 2024















### **CURVE RECESSED MOUNT**

### MAGNETIC TRACK LED LIGHT SYSTEM

Important information, please read carefully before installing track!

- 1. Before installing the light fixtures, please read the installation instructions carefully.
- 2.