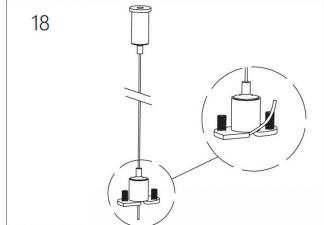

### **CURVE PENDANT MOUNT**

### MAGNETIC TRACK LED LIGHT SYSTEM

Important information, please read carefully before installing track!

- 1. Before installing the light fixtures, please read the installation instructions carefully.
- 2. Disconnet power at the circuit breaker before installation or servicing.
- 3. Do not install the track in damp or wet locations.
- 4. This is track is IP20, indoor use only.
- 5. All electrical connections should be performed by a qualified electriction.