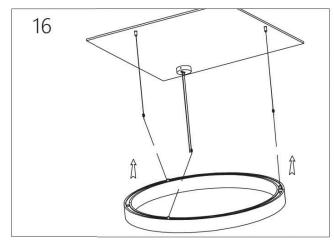

. fixture on the same circuit with the other appliances, or HVAC systems. Place the wall switch in the "OFF" position of the Shut "OFF" the electricity at main fuse box. room you are installing the fixture.



# Instructions **NON**



### **CURVE PENDANT MOUNT**

### MAGNETIC TRACK LED LIGHT SYSTEM

Important information, please read carefully before installing track!

- 1. Before installing the light fixtures, please read the installation instructions carefully.
- 2. Disconnet power at the circuit breaker before installation or servicing.
- 3. Do not install the track in damp or wet locations.
- 4. This is track is IP20, indoor use only.
- 5. All electrical connections should be performed by a qualified electriction.













www.vonn.com

© VONN Lighting,2024





























# Instructions **NON**











## CURVE SURFACE MOUNT MAGNETIC TRACK LED LIGHT SYSTEM

Important information, please read carefully before installing track!

- 1. Before installing the light fixtures, please read the installation instructions carefully.
- 2. Disconnet power at the circuit breaker before installation or servicing.
- 3. Do not install the track in damp or wet locations.
- 4. This is track is IP20, indoor use only.
- 5. All electrical connections should be performed by a













www.vonn.com

© VONN Lighting, 2024















### **CURVE RECESSED MOUNT**

### MAGNETIC TRACK LED LIGHT SYSTEM

Important information, please read carefully before installing track!

- 1. Before installing the light fixtures, please read the installation instructions carefully.
- 2