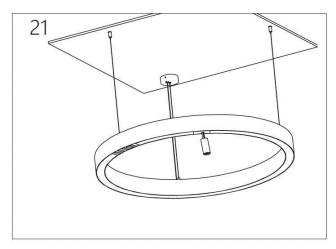

### **CURVE PENDANT MOUNT**

### MAGNETIC TRACK LED LIGHT SYSTEM

Important information, please read carefully before installing track!

- 1. Before installing the light fixtures, please read the installation instructions carefully.
- 2. Disconnet power at the circuit breaker before installation or servicing.
- 3. Do not install the track in damp or wet locations.
- 4. This is track is IP20, indoor use only.
- 5. All electrical connections should be performed by a qualified electriction.