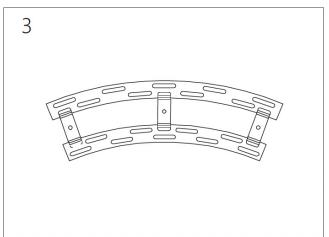

### **CURVE TRACK**

MAGNETIC TRACK LED LIGHT SYSTEM PENDANT / SURFACE / RECESSED

VTSL1000BL / VTRSL1000BL/ VTMSL1000BL

### MAGNETIC TRACK LED LIGHT SYSTEM

Important information, please read carefully before installing track!

- 1. Before installing the light fixtures, please read the installation instructions carefully.
- 2. Disconnet power at the circuit breaker before installation or servicing.
- 3. Do not install the track in damp or wet locations.
- 4. This is track is IP20, indoor use only.
- 5. All electrical connections should be performed by a qualified electriction.