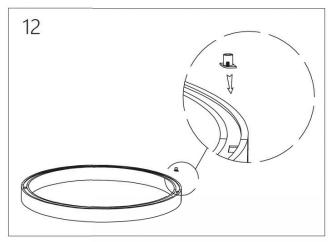

### **CURVE PENDANT MOUNT**

### MAGNETIC TRACK LED LIGHT SYSTEM

Important information, please read carefully before installing track!

- 1. Before installing the light fixtures, please read the installation instructions carefully.
- 2. Disconnet power at the circuit breaker before installation or servicing.
- 3. Do not install the track in damp or wet locations.
- 4. This is track is IP20, indoor use only.
- 5. All electrical connections should be performed by a qualified electriction.