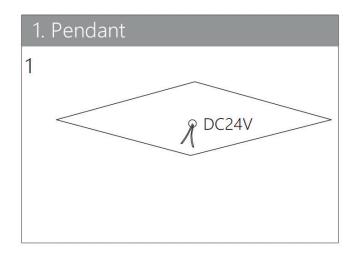

nt circuit. Dd not install the parts that is provided with the fixture. fixture on the same circuit with the other appliances, or HVAC systems. Place the wall switch in the "OFF" position of the Shut "OFF" the electricity at main fuse box. room you are installing the fixture.



# Instructions **NON**



### **CURVE PENDANT MOUNT**

### MAGNETIC TRACK LED LIGHT SYSTEM

Important information, please read carefully before installing track!

- 1. Before installing the light fixtures, please read the installation instructions carefully.
- 2. Disconnet power at the circuit breaker before installation or servicing.
- 3. Do not install the track in damp or wet locations.
- 4. This is track is IP20, indoor use only.
- 5. All electrical connections should be performed by a qualified electriction.













www.vonn.com

© VONN Lighting,2024





























# Instructions **NON**











## CURVE SURFACE MOUNT MAGNETIC TRACK LED LIGHT SYSTEM

Important information, please read carefully before installing track!

- 1. Before installing the light fixtures, please read the installation instructions carefully.
- 2. Disconnet power at the circuit breaker before installation or servicing.
- 3. Do not install the track in damp or wet locations.
- 4. This is track is IP20, indoor use only.
- 5. All electrical connections should be performed by a













www.vonn.com

© VONN Lighting, 2024















### **CURVE RECESSED MOUNT**

### MAGNETIC TRACK LED LIGHT SYSTEM

Important information, please read carefully before installing track!

- 1. Before installing the li