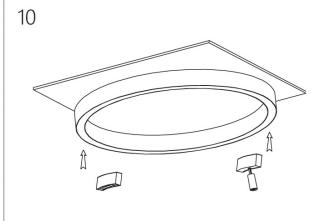

### **CURVE RECESSED MOUNT**

### MAGNETIC TRACK LED LIGHT SYSTEM

Important information, please read carefully before installing track!

- 1. Before installing the light fixtures, please read the installation instructions carefully.
- 2. Disconnet power at the circuit breaker before installation or servicing.
- 3. Do not install the track in damp or wet locations.
- 4. This is track is IP20, indoor use only.
- All electrical connections should be performed by a qualified electriction.