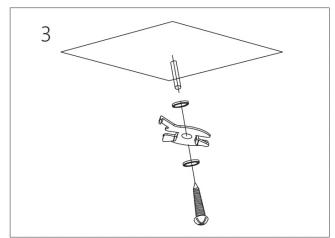

## CURVE SURFACE MOUNT MAGNETIC TRACK LED LIGHT SYSTEM

Important information, please read carefully before installing track!

- 1. Before installing the light fixtures, please read the installation instructions carefully.
- 2. Disconnet power at the circuit breaker before installation or servicing.
- 3. Do not install the track in damp or wet locations.
- 4. This is track is IP20, indoor use only.
- 5. All electrical connections should be performed by a