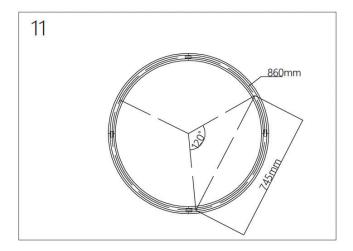

### **CURVE PENDANT MOUNT**

### MAGNETIC TRACK LED LIGHT SYSTEM

Important information, please read carefully before installing track!

- 1. Before installing the light fixtures, please read the installation instructions carefully.
- 2. Disconnet power at the circuit breaker before installation or servicing.
- 3. Do not install the track in damp or wet locations.
- 4. This is track is IP20, indoor use only.
- 5. All electrical connections should be performed by a qualified electriction.