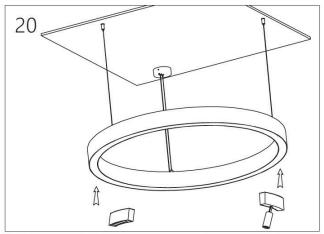

### **CURVE PENDANT MOUNT**

### MAGNETIC TRACK LED LIGHT SYSTEM

Important information, please read carefully before installing track!

- 1. Before installing the light fixtures, please read the installation instructions carefully.
- 2. Disconnet power at the circuit breaker before installation or servicing.
- 3. Do not install the track in damp or wet locations.
- 4. This is track is IP20, indoor use only.
- 5. All electrical connections should be performed by a qualified electriction.