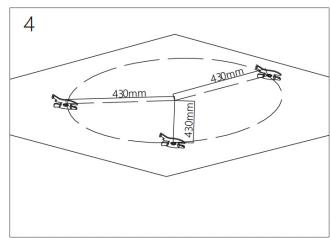

## CURVE SURFACE MOUNT MAGNETIC TRACK LED LIGHT SYSTEM

Important information, please read carefully before installing track!

- 1. Before installing the light fixtures, please read the installation instructions carefully.
- 2. Disconnet power at the circuit breaker before installation or servicing.
- 3. Do not install the track in damp or wet locations.
- 4. This is track is IP20, indoor use only.
- 5. All electrical connections should be performed by a