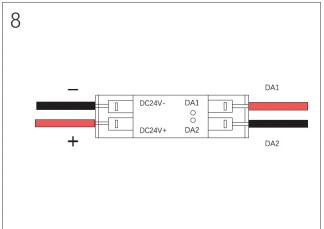

## CURVE SURFACE MOUNT MAGNETIC TRACK LED LIGHT SYSTEM

Important information, please read carefully before installing track!

- 1. Before installing the light fixtures, please read the installation instructions carefully.
- 2. Disconnet power at the circuit breaker before installation or servicing.
- 3. Do not install the track in damp or wet locations.
- 4. This is track is IP20, indoor use only.
- 5. All electrical connections should be performed by a