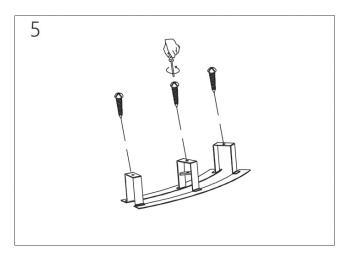

### **CURVE PENDANT MOUNT**

### MAGNETIC TRACK LED LIGHT SYSTEM

Important information, please read carefully before installing track!

- 1. Before installing the light fixtures, please read the installation instructions carefully.
- 2. Disconnet power at the circuit breaker before installation or servicing.
- 3. Do not install the track in damp or wet locations.
- 4. This is track is IP20, indoor use only.
- 5. All electrical connections should be performed by a qualified electriction.