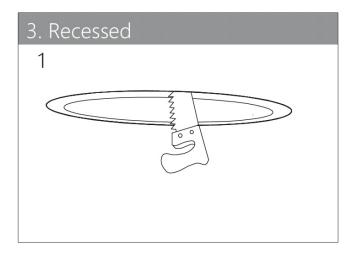

### **CURVE RECESSED MOUNT**

### MAGNETIC TRACK LED LIGHT SYSTEM

Important information, please read carefully before installing track!

- 1. Before installing the light fixtures, please read the installation instructions carefully.
- 2. Disconnet power at the circuit breaker before installation or servicing.
- 3. Do not install the track in damp or wet locations.
- 4. This is track is IP20, indoor use only.
- All electrical connections should be performed by a qualified electriction.