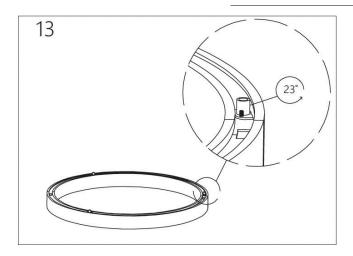

### **CURVE PENDANT MOUNT**

### MAGNETIC TRACK LED LIGHT SYSTEM

Important information, please read carefully before installing track!

- 1. Before installing the light fixtures, please read the installation instructions carefully.
- 2. Disconnet power at the circuit breaker before installation or servicing.
- 3. Do not install the track in damp or wet locations.
- 4. This is track is IP20, indoor use only.
- 5. All electrical connections should be performed by a qualified electriction.