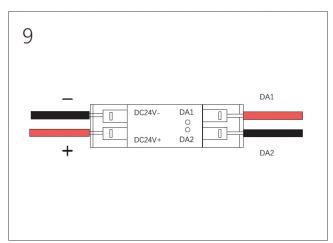

### MAGNETIC TRACK LED LIGHT SYSTEM

Important information, please read carefully before installing track!

- 1. Before installing the light fixtures, please read the installation instructions carefully.
- 2. Disconnet power at the circuit breaker before installation or servicing.
- 3. Do not install the track in damp or wet locations.
- 4. This is track is IP20, indoor use only.
- All electrical connections should be performed by a qualified electriction.