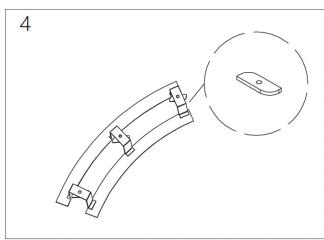

### **CURVE TRACK**

MAGNETIC TRACK LED LIGHT SYSTEM PENDANT / SURFACE / RECESSED

VTSL1000BL / VTRSL1000BL/ VTMSL1000BL

### MAGNETIC TRACK LED LIGHT SYSTEM

Important information, please read carefully before installing track!

- 1. Before installing the light fixtures, please read the installation instructions carefully.
- 2. Disconnet power at the circuit breaker before installation or servicing.
- 3. Do not install the track in damp or wet locations.
- 4. This is track is IP20, indoor use only.
- 5. All electrical connections should be performed by a qualified electriction.