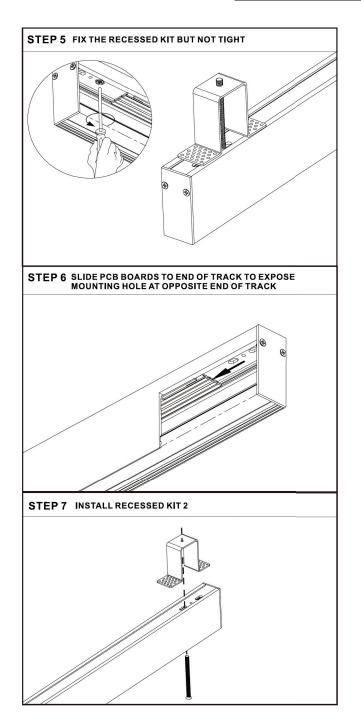

#### NOTE:

- 1. TRACK SECTIONS SHOULD BE JOINED TOGETHER ON THE FLOOR BEFORE INSTALLING INTO THE CEILING.
- 2. WHEN INSTALLING LONGER TRACK RUNS UTILZING MULTIPLE 200 WATT SECTIONS, YOU MUST ENSURE THE ELECTRICAL CONNECTION BETWEEN EACH SECTION IS TERMINATED. A NEW CONNECTION FROM THE DRIVER SHOULD BE MADE AT THE START OF EACH ADDITIONAL 200 WATT SECTION WITHOUT THE USE OF 4-PIN CONNECTORS OR RECESSED CABLE CONNECTORS.