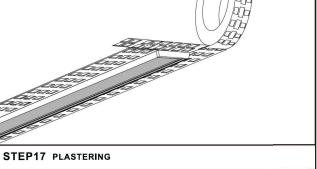

#### NOTE:

- 1. TRACK SECTIONS SHOULD BE JOINED TOGETHER ON THE FLOOR BEFORE INSTALLING INTO THE CEILING.
- 2. WHEN INSTALLING LONGER TRACK RUNS UTILZING MULTIPLE 200 WATT SECTIONS, YOU MUST ENSURE THE ELECTRICAL CONNECTION BETWEEN EACH SECTION IS TERMINATED. A NEW CONNECTION FROM THE DRIVER SHOULD BE MADE AT THE START OF EACH ADDITIONAL 200 WATT SECTION WITHOUT THE USE OF 4-PIN CONNECTORS OR RECESSED CABLE CONNECTORS.