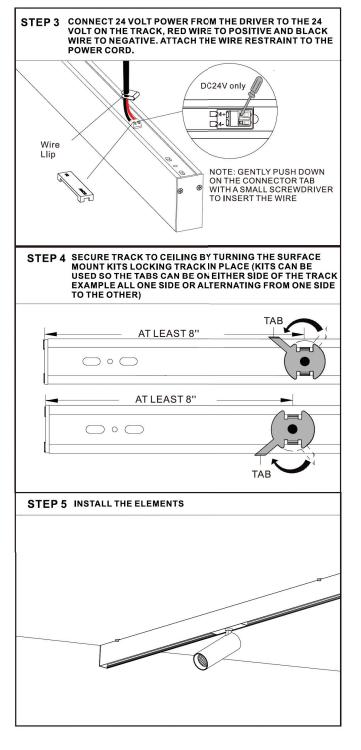

**INSTALLATION - SURFACE MOUNTED** 

STEP 2 CONNECT 24 VOLT POWER FROM THE DRIVER TO THE TRACK, RED WIRE TO POSITIVE AND BLACK WIRE TO NEGATIVE. ATTACH THE WIRE RESTRAINT TO THE POWER CORD.

**STEP 3** REMOVE DECORATIVE PLATE