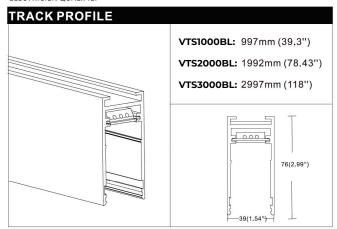

#### STANDARD TRACK

MAGNETIC TRACK LED LIGHT SYSTEM SURFACE / PENDANT / RECESSED

VTS1000BL / VTS2000BL / VTS3000BL / VTRS1000BL VTRS2000BL / VTRS3000BL