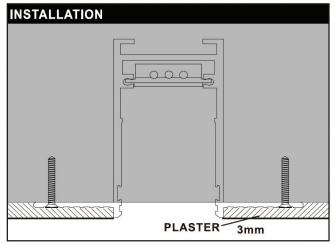

#### **INSTALLATION INSTRUCTIONS**

#### **CAUTION:**

- 1. BEFORE INSTALLING THE LIGHT FIXTURES, PLEASE READ THE INSTALLATION INSTRUCTION CAREFULLY.
- 2. DISCONNECT POWER AT CIRCUIT BREAKER BEFORE INSTALLATION OR SERVICING.
- 3. DO NOT INSTALL THE TRACK IN DAMP OR WET LOCATIONS.
- 4. THIS TRACK IS IP20, INDOOR USE ONLY.
- 5. ALL ELECTRICAL CONNECTIONS SHOULD BE DONE BY A QUALIFIED ELECTRICIAN.