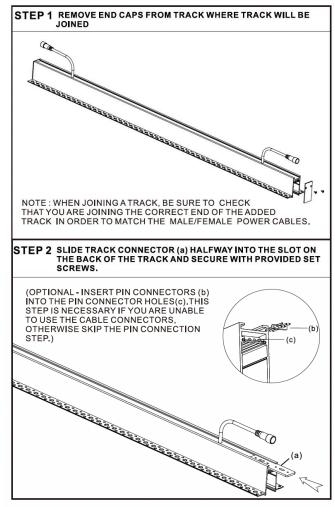

#### MAGNETIC STANDARD TRACK LIGHTING SYSTEM

TRIMLESS RECESSED TRACK
TRACK CONNECTION INSTRUCTIONS
FORE MORE THAN ONE TRACK

#### NOTE:

COMPLETE THESE STEPS FOR EACH ADDITIONAL TRACK. AFTER EACH TRACK CONNECTION A CONTINUITY TEST SHOULD BE DONE TO ENSURE PROPER ELECTRICAL CONNECTIONS WERE MADE.