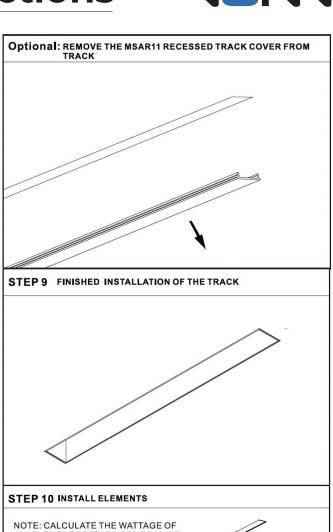

#### NOTE:

- 1. TRACK SECTIONS SHOULD BE JOINED TOGETHER ON THE FLOOR BEFORE INSTALLING INTO THE CEILING.
- 2. WHEN INSTALLING LONGER TRACK RUNS UTILZING MULTIPLE 200 WATT SECTIONS, YOU MUST ENSURE THE ELECTRICAL CONNECTION BETWEEN EACH SECTION IS TERMINATED. A NEW CONNECTION FROM THE DRIVER SHOULD BE MADE AT THE START OF EACH ADDITIONAL 200 WATT SECTION WITHOUT THE USE OF 4-PIN CONNECTORS OR RECESSED CABLE CONNECTORS.