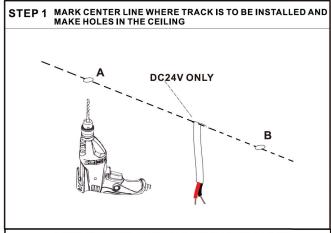

**INSTALLATION - SURFACE MOUNTED** 

STEP 2 CONNECT 24 VOLT POWER FROM THE DRIVER TO THE TRACK, RED WIRE TO POSITIVE AND BLACK WIRE TO NEGATIVE. ATTACH THE WIRE RESTRAINT TO THE POWER CORD.

**STEP 3** REMOVE DECORATIVE PLATE