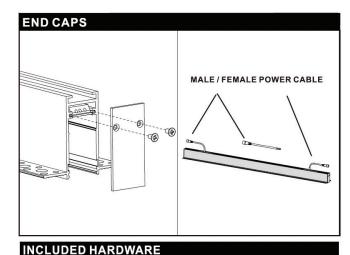

# INSTALLATION- NEW SURFACE MOUNTED ACCESSORIES REQUIRED: NEW SURFACE MOUNTED KIT: VTSSURFACEMOUNTKIT WHICH INCLUDES: 4 × NEW SURFACE KITS 4 × SCREWS 4 × WALL PLUGS 4 × W