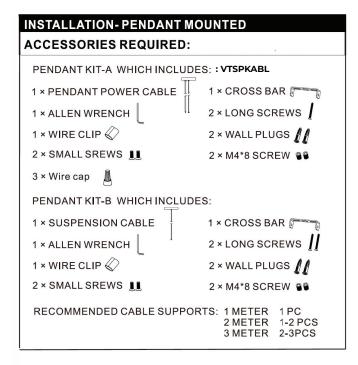

# INSTALLATION- NEW SURFACE MOUNTED ACCESSORIES REQUIRED: NEW SURFACE MOUNTED KIT: VTSSURFACEMOUNTKIT WHICH INCLUDES: 4 × NEW SURFACE KITS 4 × SCREWS 4 × WALL PLUGS 4 × W