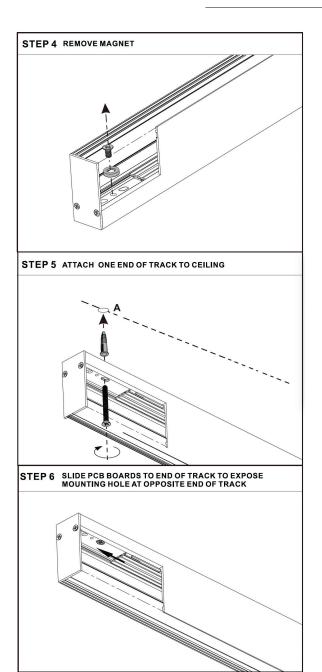

**INSTALLATION - SURFACE MOUNTED** 

STEP 2 CONNECT 24 VOLT POWER FROM THE DRIVER TO THE TRACK, RED WIRE TO POSITIVE AND BLACK WIRE TO NEGATIVE. ATTACH THE WIRE RESTRAINT TO THE POWER CORD.

**STEP 3** REMOVE DECORATIVE PLATE