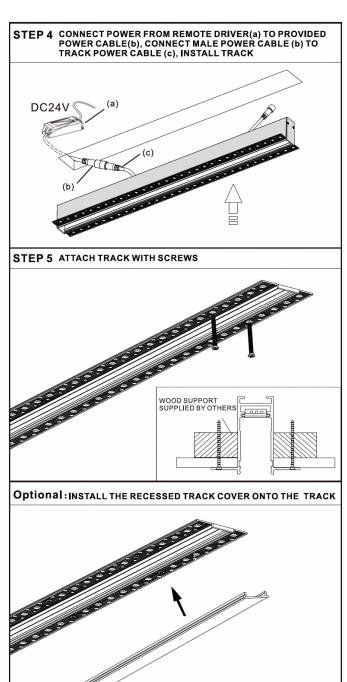

## MAGNETIC STANDARD TRACK LIGHTING SYSTEM

TRIMLESS RECESSED TRACK

#### **INSTALLATION INSTRUCTIONS**

#### **CAUTION:**

- 1. BEFORE INSTALLING THE LIGHT FIXTURES, PLEASE READ THE INSTALLATION INSTRUCTION CAREFULLY.
- 2. DISCONNECT POWER AT CIRCUIT BREAKER BEFORE INSTALLATION OR SERVICING.
- 3. DO NOT INSTALL THE TRACK IN DAMP OR WET LOCATIONS.
- 4. THIS TRACK IS IP20, INDOOR USE ONLY.
- 5. ALL ELECTRICAL CONNECTIONS SHOULD BE DONE BY A QUALIFIED ELECTRICIAN.

#### NOTE:

- 1. TRACK SECTIONS SHOULD BE JOINED TOGETHER ON THE FLOOR BEFORE INSTALLING INTO THE CEILING.
- 2. WHEN INSTALLING LONGER TRACK RUNS UTILZING MULTIPLE 200 WATT SECTIONS, YOU MUST ENSURE THE ELECTRICAL CONNECTION BETWEEN EACH SECTION IS TERMINATED. A NEW CONNECTION FROM THE DRIVER SHOULD BE MADE AT THE START OF EACH ADDITIONAL 200 WATT SECTION WITHOUT THE USE OF 4-PIN CONNECTORS OR RECESSED CABLE CONNECTORS.