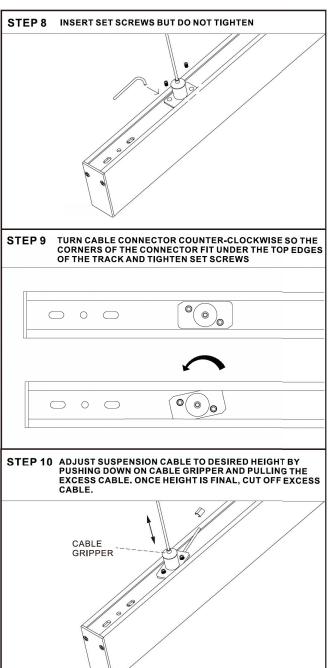

**INSTALLATION - SURFACE MOUNTED** 

STEP 2 CONNECT 24 VOLT POWER FROM THE DRIVER TO THE TRACK, RED WIRE TO POSITIVE AND BLACK WIRE TO NEGATIVE. ATTACH THE WIRE RESTRAINT TO THE POWER CORD.

**STEP 3** REMOVE DECORATIVE PLATE