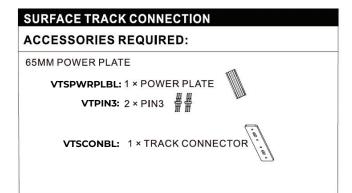

# INSTALLATION- NEW SURFACE MOUNTED ACCESSORIES REQUIRED: NEW SURFACE MOUNTED KIT: VTSSURFACEMOUNTKIT WHICH INCLUDES: 4 × NEW SURFACE KITS 4 × SCREWS 4 × WALL PLUGS 4 × W