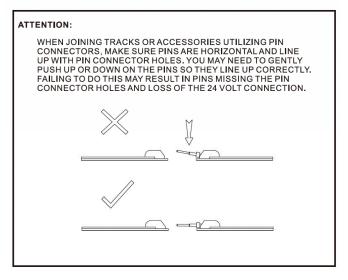

#### MAGNETIC STANDARD TRACK LIGHTING SYSTEM

TRIMLESS RECESSED TRACK
TRACK CONNECTION INSTRUCTIONS
FORE MORE THAN ONE TRACK

#### NOTE:

COMPLETE THESE STEPS FOR EACH ADDITIONAL TRACK. AFTER EACH TRACK CONNECTION A CONTINUITY TEST SHOULD BE DONE TO ENSURE PROPER ELECTRICAL CONNECTIONS WERE MADE.