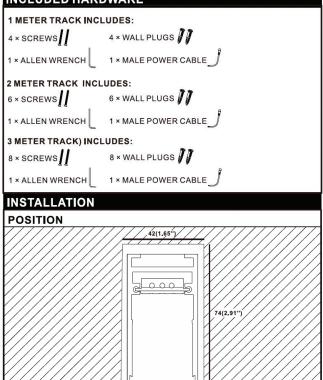

# INSTALLATION- NEW SURFACE MOUNTED ACCESSORIES REQUIRED: NEW SURFACE MOUNTED KIT: VTSSURFACEMOUNTKIT WHICH INCLUDES: 4 × NEW SURFACE KITS 4 × SCREWS 4 × WALL PLUGS 4 × W