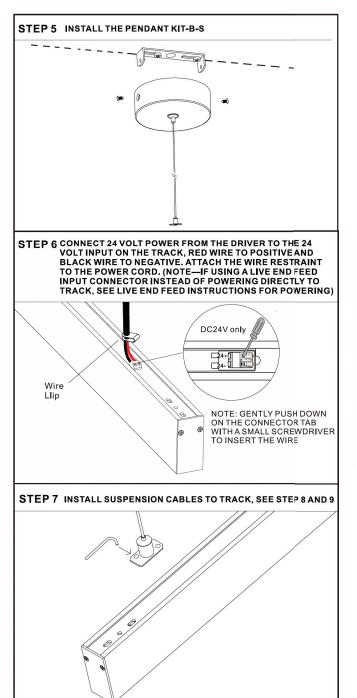

**INSTALLATION - SURFACE MOUNTED** 

STEP 2 CONNECT 24 VOLT POWER FROM THE DRIVER TO THE TRACK, RED WIRE TO POSITIVE AND BLACK WIRE TO NEGATIVE. ATTACH THE WIRE RESTRAINT TO THE POWER CORD.

**STEP 3** REMOVE DECORATIVE PLATE