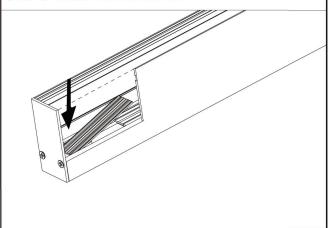

**INSTALLATION - SURFACE MOUNTED** 

STEP 2 CONNECT 24 VOLT POWER FROM THE DRIVER TO THE TRACK, RED WIRE TO POSITIVE AND BLACK WIRE TO NEGATIVE. ATTACH THE WIRE RESTRAINT TO THE POWER CORD.

**STEP 3** REMOVE DECORATIVE PLATE