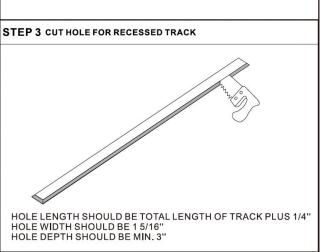

## MAGNETIC STANDARD TRACK LIGHTING SYSTEM

TRIMLESS RECESSED TRACK

#### **INSTALLATION INSTRUCTIONS**

#### **CAUTION:**

- 1. BEFORE INSTALLING THE LIGHT FIXTURES, PLEASE READ THE INSTALLATION INSTRUCTION CAREFULLY.
- 2. DISCONNECT POWER AT CIRCUIT BREAKER BEFORE INSTALLATION OR SERVICING.
- 3. DO NOT INSTALL THE TRACK IN DAMP OR WET LOCATIONS.
- 4. THIS TRACK IS IP20, INDOOR USE ONLY.
- 5. ALL ELECTRICAL CONNECTIONS SHOULD BE DONE BY A QUALIFIED ELECTRICIAN.

#### NOTE:

- 1. TRACK SECTIONS SHOULD BE JOINED TOGETHER ON THE FLOOR BEFORE INSTALLING INTO THE CEILING.
- 2. WHEN INSTALLING LONGER TRACK RUNS UTILZING MULTIPLE 200 WATT SECTIONS, YOU MUST ENSURE THE ELECTRICAL CONNECTION BETWEEN EACH SECTION IS TERMINATED. A NEW CONNECTION FROM THE DRIVER SHOULD BE MADE AT THE START OF EACH ADDITIONAL 200 WATT SECTION WITHOUT THE USE OF 4-PIN CONNECTORS OR RECESSED CABLE CONNECTORS.