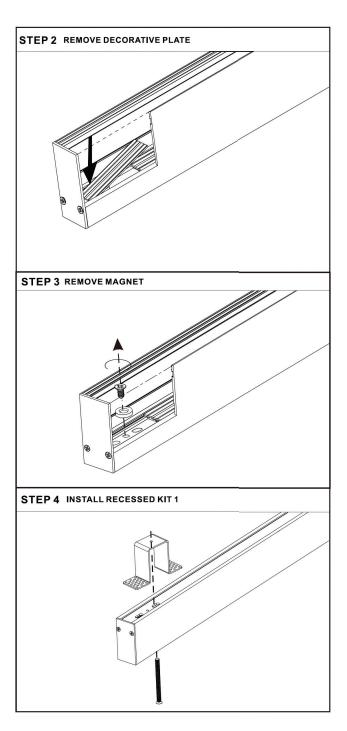

**INSTALLATION - SURFACE MOUNTED** 

STEP 2 CONNECT 24 VOLT POWER FROM THE DRIVER TO THE TRACK, RED WIRE TO POSITIVE AND BLACK WIRE TO NEGATIVE. ATTACH THE WIRE RESTRAINT TO THE POWER CORD.

**STEP 3** REMOVE DECORATIVE PLATE