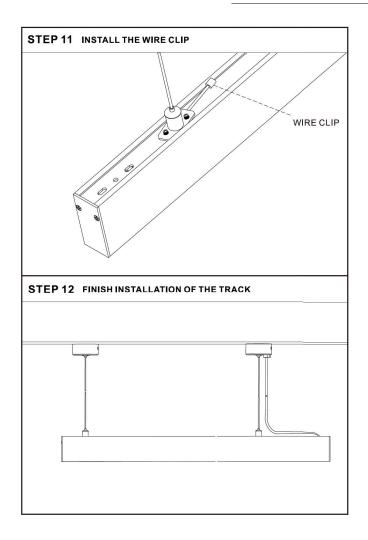

**INSTALLATION - SURFACE MOUNTED** 

STEP 2 CONNECT 24 VOLT POWER FROM THE DRIVER TO THE TRACK, RED WIRE TO POSITIVE AND BLACK WIRE TO NEGATIVE. ATTACH THE WIRE RESTRAINT TO THE POWER CORD.

**STEP 3** REMOVE DECORATIVE PLATE