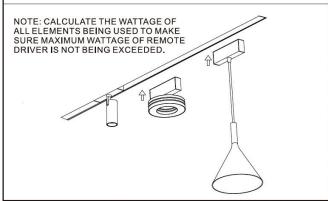

#### LED INFO & WARNINGS Please read and understand the entire manual Make sure that you have all necessary parts by checking the parts list. If any part is missing or before attempting to assemble, operate, or install damaged please contact VONN LIGHTING the product. CUSTOMER SERVICE at 888-604-8666 for a replacement. All parts must be used as indicated in these Inspect the LED fixture prior to installation to make instructions. Do not substitute any parts, leave sure that it has not been damaged during shipping. parts out, or use any parts that are worn or broken. VONN highly recommends to use a qualified, Please handle the LED light with care when unpacking. Do not apply pressure to the LED's, do licensed electrician to install the fixture. not open any factory sealed compartments, and do not touch the LEDs with your hands. VONN recommends to install the fixture on Do not remove or replace VONN manufactured its own independent circuit. Dd not install the parts that is provided with the fixture. fixture on the same circuit with the other appliances, or HVAC systems. Place the wall switch in the "OFF" position of the Shut "OFF" the electricity at main fuse box. room you are installing the fixture.