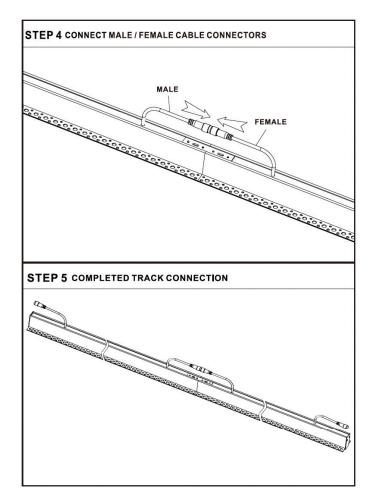

#### MAGNETIC STANDARD TRACK LIGHTING SYSTEM

TRIMLESS RECESSED TRACK
TRACK CONNECTION INSTRUCTIONS
FORE MORE THAN ONE TRACK

#### NOTE:

COMPLETE THESE STEPS FOR EACH ADDITIONAL TRACK. AFTER EACH TRACK CONNECTION A CONTINUITY TEST SHOULD BE DONE TO ENSURE PROPER ELECTRICAL CONNECTIONS WERE MADE.