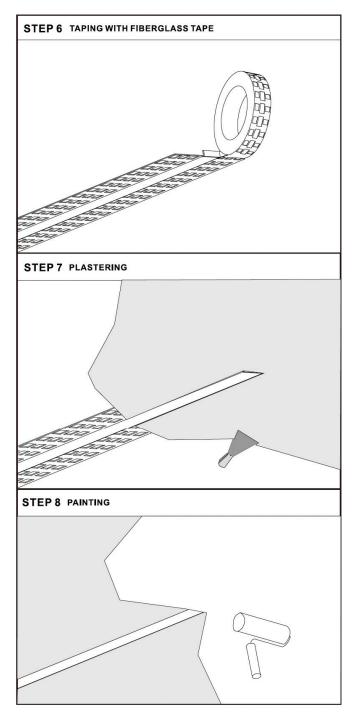

## MAGNETIC STANDARD TRACK LIGHTING SYSTEM

TRIMLESS RECESSED TRACK

#### **INSTALLATION INSTRUCTIONS**

#### **CAUTION:**

- 1. BEFORE INSTALLING THE LIGHT FIXTURES, PLEASE READ THE INSTALLATION INSTRUCTION CAREFULLY.
- 2. DISCONNECT POWER AT CIRCUIT BREAKER BEFORE INSTALLATION OR SERVICING.
- 3. DO NOT INSTALL THE TRACK IN DAMP OR WET LOCATIONS.
- 4. THIS TRACK IS IP20, INDOOR USE ONLY.
- 5. ALL ELECTRICAL CONNECTIONS SHOULD BE DONE BY A QUALIFIED ELECTRICIAN.

#### NOTE:

- 1. TRACK SECTIONS SHOULD BE JOINED TOGETHER ON THE FLOOR BEFORE INSTALLING INTO THE CEILING.
- 2. WHEN INSTALLING LONGER TRACK RUNS UTILZING MULTIPLE 200 WATT SECTIONS, YOU MUST ENSURE THE ELECTRICAL CONNECTION BETWEEN EACH SECTION IS TERMINATED. A NEW CONNECTION FROM THE DRIVER SHOULD BE MADE AT THE START OF EACH ADDITIONAL 200 WATT SECTION WITHOUT THE USE OF 4-PIN CONNECTORS OR RECESSED CABLE CONNECTORS.