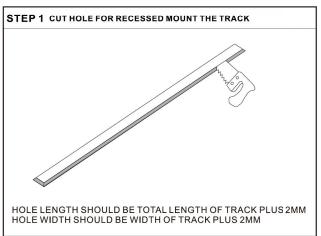

## MAGNETIC STANDARD TRACK LIGHTING SYSTEM

TRIMLESS RECESSED TRACK

#### **INSTALLATION INSTRUCTIONS**

#### NOTE:

- 1. TRACK SECTIONS SHOULD BE JOINED TOGETHER ON THE FLOOR BEFORE INSTALLING INTO THE CEILING.
- 2. WHEN INSTALLING LONGER TRACK RUNS UTILZING MULTIPLE 200 WATT SECTIONS, YOU MUST ENSURE THE ELECTRICAL CONNECTION BETWEEN EACH SECTION IS TERMINATED. A NEW CONNECTION FROM THE DRIVER SHOULD BE MADE AT THE START OF EACH ADDITIONAL 200 WATT SECTION WITHOUT THE USE OF 4-PIN CONNECTORS OR RECESSED CABLE CONNECTORS.