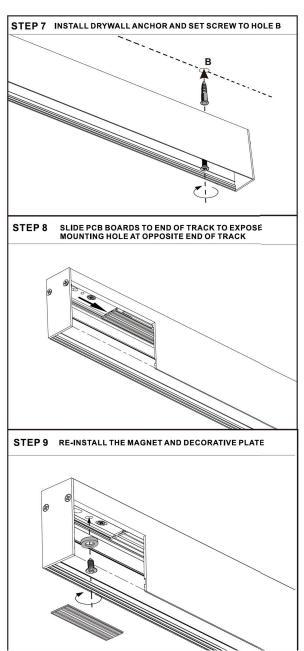

**INSTALLATION - SURFACE MOUNTED** 

STEP 2 CONNECT 24 VOLT POWER FROM THE DRIVER TO THE TRACK, RED WIRE TO POSITIVE AND BLACK WIRE TO NEGATIVE. ATTACH THE WIRE RESTRAINT TO THE POWER CORD.

**STEP 3** REMOVE DECORATIVE PLATE