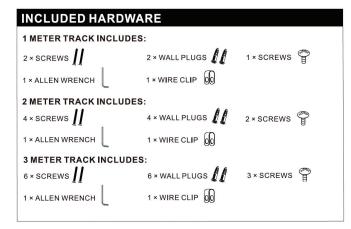

INSTALLATION INSTRUCTIONS

#### CAUTION:

- 1. BEFORE INSTALLING THE LIGHT FIXTURES, PLEASE READ THE INSTALLATION INSTRUCTIONS CAREFULLY.
- 2. DISCONNECT POWER AT CIRCUIT BREAKER BEFORE INSTALLATION OR SERVICING
- 3. DO NOT INSTALL THE TRACK IN DAMP OR WET LOCATIONS.
- 4. THIS TRACK IS IP20, INDOOR USE ONLY.
- 5. ALL ELECTRICAL CONNECTIONS SHOULD BE DONE BY A QUALIFIED ELECTRICIAN.

#### AVERTIR:

- 1. AVANT D'INSTALLER LES LUMINAIRES, VEUILLEZ LIRE ATTENTIVEMENT LES INSTRUCTIONS D'INSTALLATION.
- 2. DÉBRANCHEZ L'ALIMENTATION AU DISJONCTEUR AVANT L'INSTALLATION OU
- 3. NE PAS INSTALLER LA CHENILLE DANS DES ENDROIT HUMIDE OU MOUILLÉ.
- 4. CETTE PISTE EST IP20, UTILISATION EN INTÉRIEUR UNIQUEMENT.
- 5. TOUS LES RACCORDEMENTS ÉLECTRIQUES DOIVENT ÊTRE EFFECTUÉS PAR UN ÉLECTRICIEN QUALIFIÉ.







**INSTALLATION - SURFACE MOUNTED** 

STEP 2 CONNECT 24 VOLT POWER FROM THE DRIVER TO THE TRACK, RED WIRE TO POSITIVE AND BLACK WIRE TO NEGATIVE. ATTACH THE WIRE RESTRAINT TO THE POWER CORD.



**STEP 3** REMOVE DECORATIVE PLATE













## MAGNETIC STANDARD TRACK LIGHTING SYSTEM

# INSTALLATION- NEW SURFACE MOUNTED ACCESSORIES REQUIRED: NEW SURFACE MOUNTED KIT: VTSSURFACEMOUNTKIT WHICH INCLUDES: 4 × NEW SURFACE KITS 4 × SCREWS 4 × WALL PLUGS 4 × W







### MAGNETIC STANDARD TRACK LIGHTING SYSTEM



















### MAGNETIC STANDARD TRACK LIGHTING SYSTEM















































## MAGNETIC STANDARD TRACK LIGHTING SYSTEM

TRIMLESS RECESSED TRACK

#### **INSTALLATION INSTRUCTIONS**

#### **CAUTION:**

- 1. BEFORE INSTALLING THE LIGHT FIXTURES, PLEASE READ