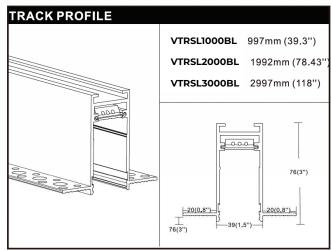

## MAGNETIC STANDARD TRACK LIGHTING SYSTEM

TRIMLESS RECESSED TRACK

#### MAGNETIC STANDARD TRACK LIGHTING SYSTEM

TRIMLESS RECESSED TRACK
TRACK CONNECTION INSTRUCTIONS
FORE MORE THAN ONE TRACK