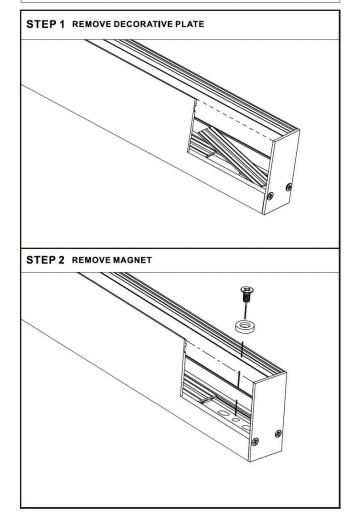

**INSTALLATION - SURFACE MOUNTED** 

STEP 2 CONNECT 24 VOLT POWER FROM THE DRIVER TO THE TRACK, RED WIRE TO POSITIVE AND BLACK WIRE TO NEGATIVE. ATTACH THE WIRE RESTRAINT TO THE POWER CORD.

**STEP 3** REMOVE DECORATIVE PLATE