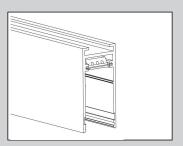

**INSTALLATION - SURFACE MOUNTED** 

STEP 2 CONNECT 24 VOLT POWER FROM THE DRIVER TO THE TRACK, RED WIRE TO POSITIVE AND BLACK WIRE TO NEGATIVE. ATTACH THE WIRE RESTRAINT TO THE POWER CORD.

**STEP 3** REMOVE DECORATIVE PLATE