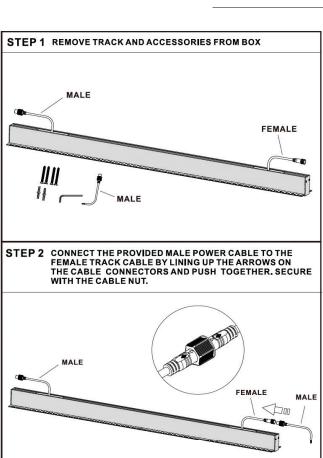

## MAGNETIC STANDARD TRACK LIGHTING SYSTEM

TRIMLESS RECESSED TRACK

#### **INSTALLATION INSTRUCTIONS**

#### **CAUTION:**

- 1. BEFORE INSTALLING THE LIGHT FIXTURES, PLEASE READ THE INSTALLATION INSTRUCTION CAREFULLY.
- 2. DISCONNECT POWER AT CIRCUIT BREAKER BEFORE INSTALLATION OR SERVICING.
- 3. DO NOT INSTALL THE TRACK IN DAMP OR WET LOCATIONS.
- 4. THIS TRACK IS IP20, INDOOR USE ONLY.
- 5. ALL ELECTRICAL CONNECTIONS SHOULD BE DONE BY A QUALIFIED ELECTRICIAN.

#### NOTE:

- 1. TRACK SECTIONS SHOULD BE JOINED TOGETHER ON THE FLOOR BEFORE INSTALLING INTO THE CEILING.
- 2. WHEN INSTALLING LONGER TRACK RUNS UTILZING MULTIPLE 200 WATT SECTIONS, YOU MUST ENSURE THE ELECTRICAL CONNECTION BETWEEN EACH SECTION IS TERMINATED. A NEW CONNECTION FROM THE DRIVER SHOULD BE MADE AT THE START OF EACH ADDITIONAL 200 WATT SECTION WITHOUT THE USE OF 4-PIN CONNECTORS OR RECESSED CABLE CONNECTORS.