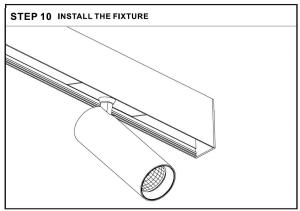

**INSTALLATION - SURFACE MOUNTED** 

STEP 2 CONNECT 24 VOLT POWER FROM THE DRIVER TO THE TRACK, RED WIRE TO POSITIVE AND BLACK WIRE TO NEGATIVE. ATTACH THE WIRE RESTRAINT TO THE POWER CORD.

**STEP 3** REMOVE DECORATIVE PLATE