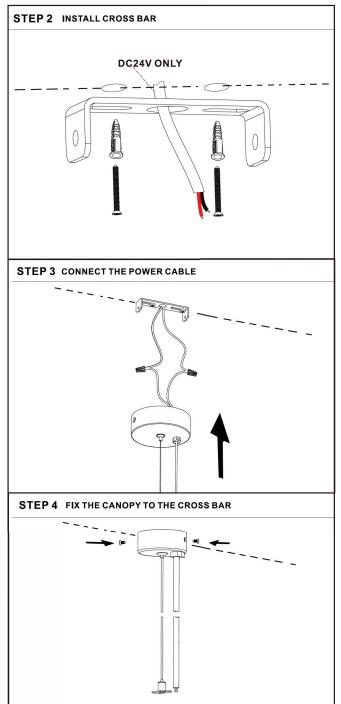

**INSTALLATION - SURFACE MOUNTED** 

STEP 2 CONNECT 24 VOLT POWER FROM THE DRIVER TO THE TRACK, RED WIRE TO POSITIVE AND BLACK WIRE TO NEGATIVE. ATTACH THE WIRE RESTRAINT TO THE POWER CORD.

**STEP 3** REMOVE DECORATIVE PLATE