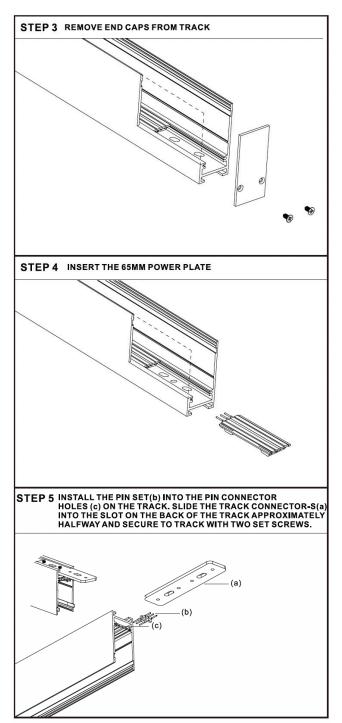

#### NOTE:

- 1. TRACK SECTIONS SHOULD BE JOINED TOGETHER ON THE FLOOR BEFORE INSTALLING INTO THE CEILING.
- 2. WHEN INSTALLING LONGER TRACK RUNS UTILZING MULTIPLE 200 WATT SECTIONS, YOU MUST ENSURE THE ELECTRICAL CONNECTION BETWEEN EACH SECTION IS TERMINATED. A NEW CONNECTION FROM THE DRIVER SHOULD BE MADE AT THE START OF EACH ADDITIONAL 200 WATT SECTION WITHOUT THE USE OF 4-PIN CONNECTORS OR RECESSED CABLE CONNECTORS.

#### NOTE:

COMPLETE THESE STEPS FOR EACH ADDITIONAL TRACK. AFTER EACH TRACK CONNECTION A CONTINUITY TEST SHOULD BE DONE TO ENSURE PROPER ELECTRICAL CONNECTIONS WERE MADE.