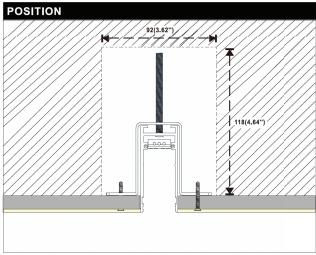

## MAGNETIC STANDARD TRACK LIGHTING SYSTEM

TRIMLESS RECESSED TRACK

#### **INSTALLATION INSTRUCTIONS**