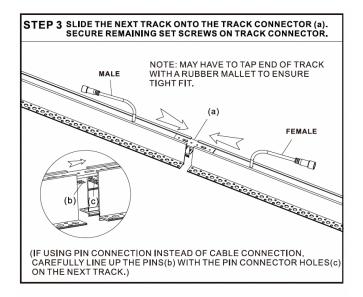

#### MAGNETIC STANDARD TRACK LIGHTING SYSTEM

TRIMLESS RECESSED TRACK
TRACK CONNECTION INSTRUCTIONS
FORE MORE THAN ONE TRACK

#### NOTE:

COMPLETE THESE STEPS FOR EACH ADDITIONAL TRACK. AFTER EACH TRACK CONNECTION A CONTINUITY TEST SHOULD BE DONE TO ENSURE PROPER ELECTRICAL CONNECTIONS WERE MADE.