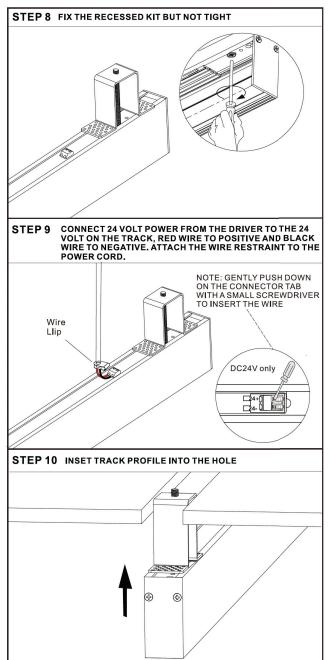

**INSTALLATION - SURFACE MOUNTED** 

STEP 2 CONNECT 24 VOLT POWER FROM THE DRIVER TO THE TRACK, RED WIRE TO POSITIVE AND BLACK WIRE TO NEGATIVE. ATTACH THE WIRE RESTRAINT TO THE POWER CORD.

**STEP 3** REMOVE DECORATIVE PLATE

#### NOTE:

- 1. TRACK SECTIONS SHOULD BE JOINED TOGETHER ON THE FLOOR BEFORE INSTALLING INTO THE CEILING.
- 2. WHEN INSTALLING LONGER TRACK RUNS UTILZING MULTIPLE 200 WATT SECTIONS, YOU MUST ENSURE THE ELECTRICAL CONNECTION BETWEEN EACH SECTION IS TERMINATED. A NEW CONNECTION FROM THE DRIVER SHOULD BE MADE AT THE START OF EACH ADDITIONAL 200 WATT SECTION WITHOUT THE USE OF 4-PIN CONNECTORS OR RECESSED CABLE CONNECTORS.