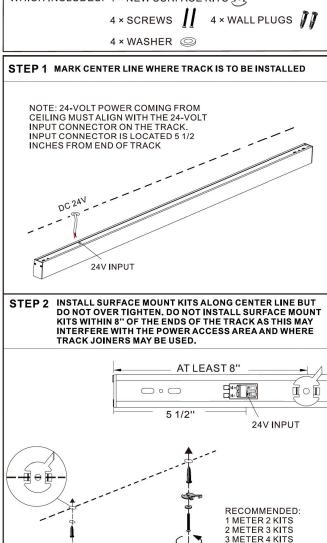

# INSTALLATION- NEW SURFACE MOUNTED ACCESSORIES REQUIRED: NEW SURFACE MOUNTED KIT: VTSSURFACEMOUNTKIT WHICH INCLUDES: 4 × NEW SURFACE KITS 4 × SCREWS 4 × WALL PLUGS 4 × W