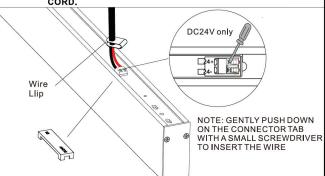

**INSTALLATION - SURFACE MOUNTED** 

STEP 2 CONNECT 24 VOLT POWER FROM THE DRIVER TO THE TRACK, RED WIRE TO POSITIVE AND BLACK WIRE TO NEGATIVE. ATTACH THE WIRE RESTRAINT TO THE POWER CORD.

**STEP 3** REMOVE DECORATIVE PLATE