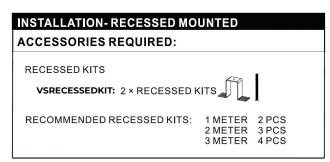

NE PAS INSTALLER LA CHENILLE DANS DES ENDROIT HUMIDE OU MOUILLÉ.
- 4. CETTE PISTE EST IP20, UTILISATION EN INTÉRIEUR UNIQUEMENT.
- 5. TOUS LES RACCORDEMENTS ÉLECTRIQUES DOIVENT ÊTRE EFFECTUÉS PAR UN ÉLECTRICIEN QUALIFIÉ.







**INSTALLATION - SURFACE MOUNTED** 

STEP 2 CONNECT 24 VOLT POWER FROM THE DRIVER TO THE TRACK, RED WIRE TO POSITIVE AND BLACK WIRE TO NEGATIVE. ATTACH THE WIRE RESTRAINT TO THE POWER CORD.



**STEP 3** REMOVE DECORATIVE PLATE













## MAGNETIC STANDARD TRACK LIGHTING SYSTEM

# INSTALLATION- NEW SURFACE MOUNTED ACCESSORIES REQUIRED: NEW SURFACE MOUNTED KIT: VTSSURFACEMOUNTKIT WHICH INCLUDES: 4 × NEW SURFACE KITS 4 × SCREWS 4 × WALL PLUGS 4 × W







### MAGNETIC STANDARD TRACK LIGHTING SYSTEM



















### MAGNETIC STANDARD TRACK LIGHTING SYSTEM















































## MAGNETIC STANDARD TRACK LIGHTING SYSTEM

TRIMLESS RECESSED TRACK

#### **INSTALLATION INSTRUCTIONS**

#### **CAUTION:**

- 1. BEFORE INSTALLING THE LIGHT FIXTURES, PLEASE READ THE INSTALLATION INSTRUCTION CAREFULLY.
- 2. DISCONNECT POWER AT CIRCUIT BREAKER BEFORE INSTALLATION OR SERVICING.
- 3. DO NOT INSTALL THE TRACK IN DAMP OR WET LOCATIONS.
- 4. THIS TRACK IS IP20, INDOOR USE ONLY.
- 5. ALL ELECTRICAL CONNECTIONS SHOULD BE DONE BY A QUALIFIED ELECTRICIAN.

#### NOTE:

- 1. TRACK SECTIONS SHOULD BE JOINED TOGETHER ON THE FLOOR BEFORE INSTALLING INTO THE CEILING.
- 2. WHEN INSTALLING LONGER TRACK RUNS UTILZING MULTIPLE 200 WATT SECTIONS, YOU MUST ENSURE THE ELECTRICAL CONNECTION BETWEEN EACH SECTION IS TERMINATED. A NEW CONNECTION FROM THE