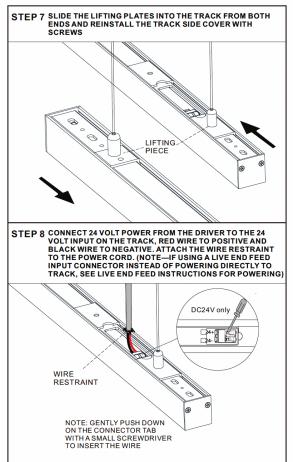

#### **ULTRA SLIM SURFACE**

MAGNETIC TRACK LED LIGHT SYSTEM





STEP 2 INSTALL SURFACE MOUNT PLATE ALONG CENTER LINE.



STEP 3 REMOVE THE SIDE COVER, USE THE PROVIDED ALLEN WRENCH, LOOSEN THE FIXING SCREWS, AND REMOVE THE COVER



STEP 4 PUSH THE XINMING ASSEMBLY PARTS INTO THE TRACK, THEN PUSH THE POWER INLET COVER BACK, AND INSTALL THE TRACK SIDE COVER WITH SCREWS TO LOCK IT TIGHTLY





STEP 6 SLIDE COVERS BACK OVER ACCESS HOLE AND TIGHTEN SET SCREWS



STEP 7 PRESS THE TWO CORNERS ON THE EDGE OF THE NEW EXPOSED ASSEMBLY BY HAND, SLIDE THEM ONTO THE INSTALLATION PLATE AND FIT THEM TOGETHER ROTATE THE TWO CORNERS ON THE EDGE OF THE NEW EXPOSED ASSEMBLY TO MAKE THEM ROTATE AND FIT WITH THE TRACK











### **ULTRA SLIM PENDANT**





© VONN Lighting, 2024











#### **ACCESSORIES REQUIRED:**

#### RECESSED KITS FOR VTUSL

WHICH INCLUDES: 2 × RECESSED KITS



RECOMMENDED RECESSED KITS: 1 METER 2 PCS 2 METER 3 PCS

3 METER 4 PCS

## POSITION 80(3.15") 70(2.76")





### **ULTRA SLIM RECESSED**





#### **ULTRA SLIM RECESSED**

MAGNETIC TRACK LED LIGHT SYSTEM



STEP 8 FIX THE RECESSED KIT BUT NOT TIGHT



STEP 9 USING PROVIDED ALLEN WRENCH, LOOSEN SET SCREWS ON POWER LOCATION ACCESS COVERS. SLIDE THE COVERS OPEN TO ACCESS THE 24 VOLT POWER CONNECTION.



STEP 10 CONNECT 24 VOLT POWER FROM THE DRIVER TO THE 24 VOLT ON THE TRACK, RED WIRE TO POSITIVE AND BLACK WIRE TO NEGATIVE. ATTACH THE WIRE RESTRAINT TO THE



STEP 11 SLIDE COVERS BACK OVER ACCESS HOLE AND TIGHTEN SET SCREWS

STEP 12 INSET TRACK PROFILE INTO THE HOLE



STEP 13



RELEASE