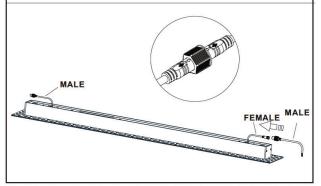

www.vonn.com

STEP 1 REMOVE TRACK AND ACCESSORIES FROM BOX

STEP 2 CONNECT THE PROVIDED MALE POWER CABLE TO THE FEMALE TRACK CABLE BY LINING UP THE ARROWS ON THE CABLE CONNECTORS AND PUSH TOGETHER. SECURE WITH THE CABLE NUT.