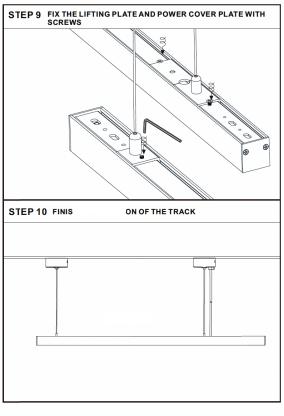

#### **ULTRA SLIM SURFACE**

MAGNETIC TRACK LED LIGHT SYSTEM





STEP 2 INSTALL SURFACE MOUNT PLATE ALONG CENTER LINE.



STEP 3 REMOVE THE SIDE COVER, USE THE PROVIDED ALLEN WRENCH, LOOSEN THE FIXING SCREWS, AND REMOVE THE COVER



STEP 4 PUSH THE XINMING ASSEMBLY PARTS INTO THE TRACK, THEN PUSH THE POWER INLET COVER BACK, AND INSTALL THE TRACK SIDE COVER WITH SCREWS TO LOCK IT TIGHTLY





STEP 6 SLIDE COVERS BACK OVER ACCESS HOLE AND TIGHTEN SET SCREWS



STEP 7 PRESS THE TWO CORNERS ON THE EDGE OF THE NEW EXPOSED ASSEMBLY BY HAND, SLIDE THEM ONTO THE INSTALLATION PLATE AND FIT THEM TOGETHER ROTATE THE TWO CORNERS ON THE EDGE OF THE NEW EXPOSED ASSEMBLY TO MAKE THEM ROTATE AND FIT WITH THE TRACK











### **ULTRA SLIM PENDANT**





© VONN Lighting, 2024











#### **ACCESSORIES REQUIRED:**

#### RECESSED KITS FOR VTUSL

WHICH INCLUDES: 2 × RECESSED KITS



RECOMMENDED RECESSED KITS: 1 METER 2 PCS 2 METER 3 PCS

3 METER 4 PCS

## POSITION 80(3.15") 70(2.76")





### **ULTRA SLIM RECESSED**





#### **ULTRA SLIM RECESSED**

MAGNETIC TRACK LED LIGHT SYSTEM



STEP 8 FIX THE RECESSED KIT BUT NOT TIGHT



STEP 9 USING PROVIDED ALLEN WRENCH, LOOSEN SET SCREWS ON POWER LOCATION ACCESS COVERS. SLIDE THE COVERS OPEN TO ACCESS THE 24 VOLT POWER CONNECTION.



STEP 10 CONNECT 24 VOLT POWER FROM THE DRIVER TO THE 24 VOLT ON THE TRACK, RED WIRE TO POSITIVE AND BLACK WIRE TO NEGATIVE. ATTACH THE WIRE RESTRAINT TO THE



STEP 11 SLIDE COVERS BACK OVER ACCESS HOLE AND TIGHTEN SET SCREWS

STEP 12 INSET TRACK PROFILE INTO THE HOLE



STEP 13



RELEASE T