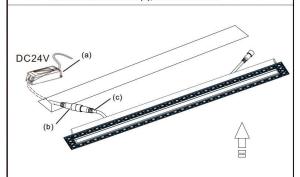

STEP 4 CONNECT POWER FROM REMOTE DRIVER(a) TO PROVIDED POWER CABLE(b), CONNECT MALE POWER CABLE (b) TO TRACK POWER CABLE (c), INSTALL TRACK

STEP 5 ATTACH TRACK WITH SCREWS

STEP 6 INSTALL THE RECESSED TRACK COVER ONTO THE TRACK