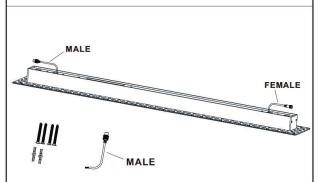

www.vonn.com

STEP 1 REMOVE TRACK AND ACCESSORIES FROM BOX

STEP 2 CONNECT THE PROVIDED MALE POWER CABLE TO THE FEMALE TRACK CABLE BY LINING UP THE ARROWS ON THE CABLE CONNECTORS AND PUSH TOGETHER. SECURE WITH THE CABLE NUT.