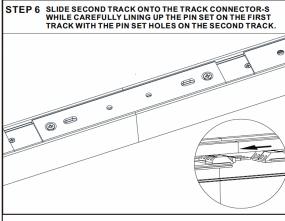

#### STEP 9 REMOVE END CAPS FROM TRACK

STEP 10 Push the PCB board in the direction of the arrow (A)

STEP 11 Connect the two tracks in the direction of the arrow

**SURFACE TRACK CONNECTION** 

MAGNETIC TRACK LED LIGHT SYSTEM