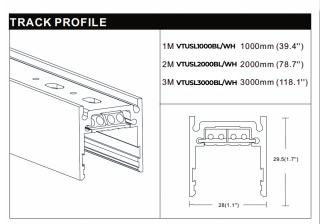

#### RECESSED KITS FOR VTUSL

WHICH INCLUDES: 2 × RECESSED KITS

RECOMMENDED RECESSED KITS: 1 METER 2 PCS 2 METER 3 PCS

3 METER 4 PCS