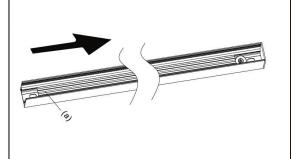

#### STEP 9 REMOVE END CAPS FROM TRACK

STEP 10 Push the PCB board in the direction of the arrow (A)

STEP 11 Connect the two tracks in the direction of the arrow

**SURFACE TRACK CONNECTION** 

MAGNETIC TRACK LED LIGHT SYSTEM