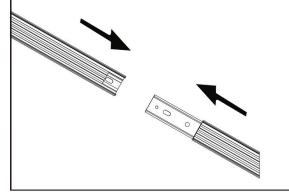

#### STEP 9 REMOVE END CAPS FROM TRACK

STEP 10 Push the PCB board in the direction of the arrow (A)

STEP 11 Connect the two tracks in the direction of the arrow

**SURFACE TRACK CONNECTION** 

MAGNETIC TRACK LED LIGHT SYSTEM