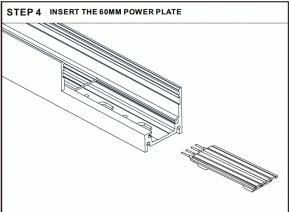

#### RECESSED KITS FOR VTUSL

WHICH INCLUDES: 2 × RECESSED KITS

RECOMMENDED RECESSED KITS: 1 METER 2 PCS 2 METER 3 PCS

3 METER 4 PCS