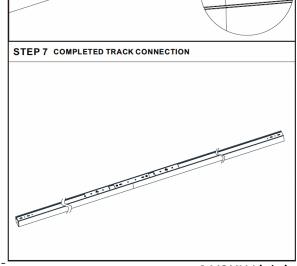

STEP 13 Push the PCB board in the direction of the arrow

STEP 14 Attach the decorative plates

STEP 15 COMPLETED TRACK CONNECTION

www.vonn.com © VONN Lighting, 2024