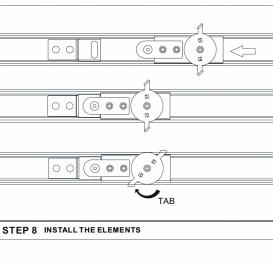

#### **ULTRA SLIM RECESSED**

MAGNETIC TRACK LED LIGHT SYSTEM

STEP 8 FIX THE RECESSED KIT BUT NOT TIGHT

STEP 9 USING PROVIDED ALLEN WRENCH, LOOSEN SET SCREWS ON POWER LOCATION ACCESS COVERS. SLIDE THE COVERS OPEN TO ACCESS THE 24 VOLT POWER CONNECTION.