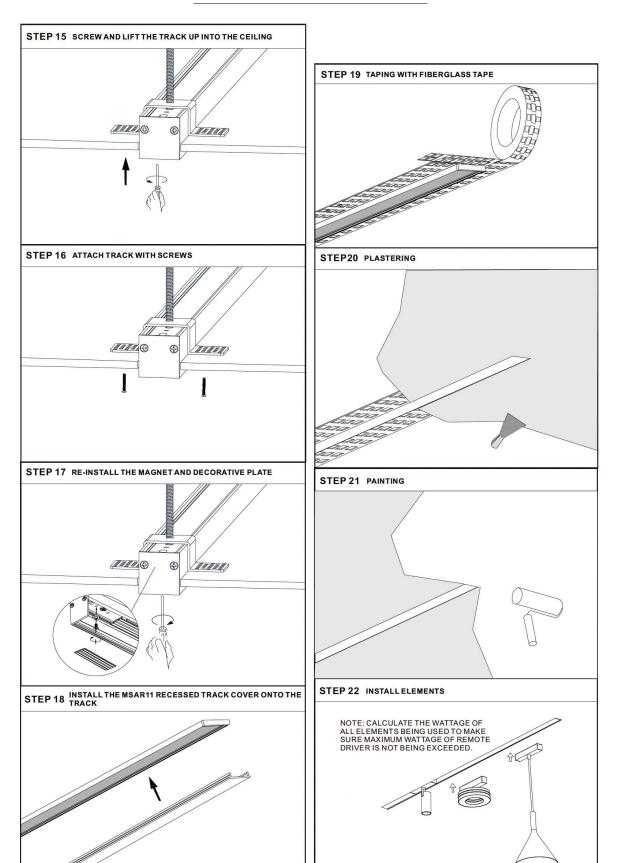

STEP 4 CONNECT POWER FROM REMOTE DRIVER(a) TO PROVIDED POWER CABLE(b), CONNECT MALE POWER CABLE (b) TO TRACK POWER CABLE (c), INSTALL TRACK

STEP 5 ATTACH TRACK WITH SCREWS

STEP 6 INSTALL THE RECESSED TRACK COVER ONTO THE TRACK

#### TRIMLESS RECESSED

MAGNETIC TRACK LED LIGHT SYSTEM

STEP 8 PLASTERING

STEP 9 PAINTING

STEP 10 REMOVE THE MSAR11 RECESSED TRACK COVER FROM TRACK

www.vonn.com © VONN Lighting, 2024