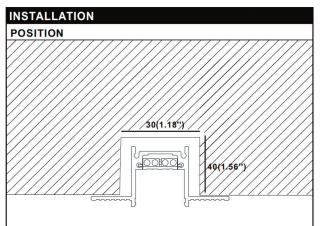

LIGHT SYSTEM

- 1. Before installing the light fixtures, please read the installation instructions carefully.
- 2. Disconnet power at the circuit breaker before installation or servicing.
- 3. Do not install the track in damp or wet locations.
- 4. This is track is IP20, indoor use only.
- 5. All electrical connections should be performed by a qualified electriction.
- 1. Track sections should be joined together on the floor before installing into ceiling.
- When installing longer track runs utilizing multiple 200 watt sections, you must ensure the electrical connection between each section is terminated. A new connection from the driver should be made at the start of each additional 200 watt section without the use of 4-pin connectors or recessed cable connectors.







www.vonn.com







STEP 1 REMOVE TRACK AND ACCESSORIES FROM BOX

STEP 2 CONNECT THE PROVIDED MALE POWER CABLE TO THE FEMALE TRACK CABLE BY LINING UP THE ARROWS ON THE CABLE CONNECTORS AND PUSH TOGETHER. SECURE WITH THE CABLE NUT.







STEP 4 CONNECT POWER FROM REMOTE DRIVER(a) TO PROVIDED POWER CABLE(b), CONNECT MALE POWER CABLE (b) TO TRACK POWER CABLE (c), INSTALL TRACK



STEP 5 ATTACH TRACK WITH SCREWS



STEP 6 INSTALL THE RECESSED TRACK COVER ONTO THE TRACK



#### TRIMLESS RECESSED

MAGNETIC TRACK LED LIGHT SYSTEM



STEP 8 PLASTERING



STEP 9 PAINTING



STEP 10 REMOVE THE MSAR11 RECESSED TRACK COVER FROM TRACK



www.vonn.com © VONN Lighting, 2024



#### **TRIMLESS RECESSED**

MAGNETIC TRACK LED LIGHT SYSTEM



ATTENTION:











#### NOTE:

COMPLETE THESE STEPS FOR EACH ADDITIONAL TRACK.