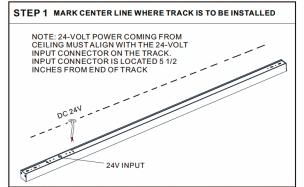

#### **ULTRA SLIM RECESSED**

MAGNETIC TRACK LED LIGHT SYSTEM

STEP 8 FIX THE RECESSED KIT BUT NOT TIGHT

STEP 9 USING PROVIDED ALLEN WRENCH, LOOSEN SET SCREWS ON POWER LOCATION ACCESS COVERS. SLIDE THE COVERS OPEN TO ACCESS THE 24 VOLT POWER CONNECTION.

STEP 10 CONNECT 24 VOLT POWER FROM THE DRIVER TO THE 24 VOLT ON THE TRACK, RED WIRE TO POSITIVE AND BLACK WIRE TO NEGATIVE. ATTACH THE WIRE RESTRAINT TO THE

STEP 11 SLIDE COVERS BACK OVER ACCESS HOLE AND TIGHTEN SET SCREWS