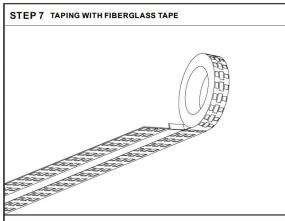

#### TRIMLESS RECESSED

MAGNETIC TRACK LED LIGHT SYSTEM

STEP 8 PLASTERING

STEP 9 PAINTING

STEP 10 REMOVE THE MSAR11 RECESSED TRACK COVER FROM TRACK

www.vonn.com © VONN Lighting, 2024