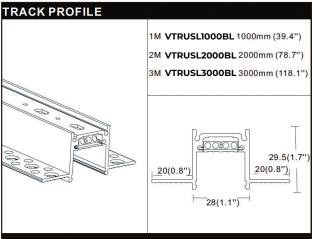

#### RECESSED KITS FOR VTUSL

WHICH INCLUDES: 2 × RECESSED KITS

RECOMMENDED RECESSED KITS: 1 METER 2 PCS 2 METER 3 PCS

3 METER 4 PCS