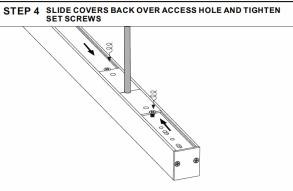

STEP 4 PUSH THE XINMING ASSEMBLY PARTS INTO THE TRACK, THEN PUSH THE POWER INLET COVER BACK, AND INSTALL THE TRACK SIDE COVER WITH SCREWS TO LOCK IT TIGHTLY

STEP 6 SLIDE COVERS BACK OVER ACCESS HOLE AND TIGHTEN SET SCREWS