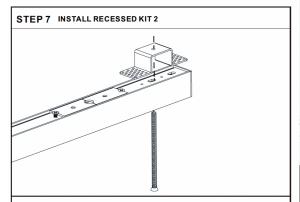

#### **ULTRA SLIM RECESSED**

MAGNETIC TRACK LED LIGHT SYSTEM

STEP 8 FIX THE RECESSED KIT BUT NOT TIGHT

STEP 9 USING PROVIDED ALLEN WRENCH, LOOSEN SET SCREWS ON POWER LOCATION ACCESS COVERS. SLIDE THE COVERS OPEN TO ACCESS THE 24 VOLT POWER CONNECTION.