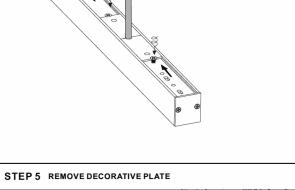

#### STEP 9 REMOVE END CAPS FROM TRACK

STEP 10 Push the PCB board in the direction of the arrow (A)

STEP 11 Connect the two tracks in the direction of the arrow

**SURFACE TRACK CONNECTION** 

MAGNETIC TRACK LED LIGHT SYSTEM

STEP 13 Push the PCB board in the direction of the arrow

STEP 14 Attach the decorative plates

STEP 15 COMPLETED TRACK CONNECTION

www.vonn.com © VONN Lighting, 2024