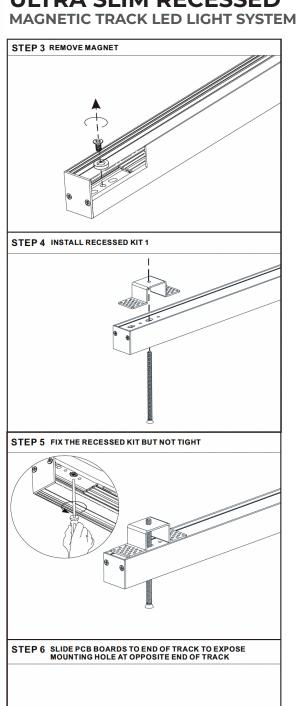

#### **ULTRA SLIM RECESSED**

MAGNETIC TRACK LED LIGHT SYSTEM

VTUSL1000BL/WH VTUSL2000BL/WH VTUSL3000BL/WH

#### RECESSED KITS FOR VTUSL

WHICH INCLUDES: 2 × RECESSED KITS

RECOMMENDED RECESSED KITS: 1 METER 2 PCS 2 METER 3 PCS

3 METER 4 PCS

#### **ULTRA SLIM RECESSED**

MAGNETIC TRACK LED LIGHT SYSTEM

STEP 8 FIX THE RECESSED KIT BUT NOT TIGHT

STEP 9 USING PROVIDED ALLEN WRENCH, LOOSEN SET SCREWS ON POWER LOCATION ACCESS COVERS. SLIDE THE COVERS OPEN TO ACCESS THE 24 VOLT POWER CONNECTION.