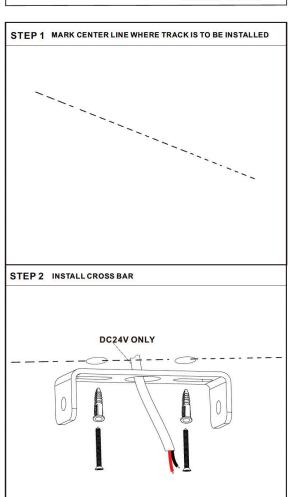

ections should be performed by a qualified electriction.

























#### **ULTRA SLIM SURFACE**

MAGNETIC TRACK LED LIGHT SYSTEM





STEP 2 INSTALL SURFACE MOUNT PLATE ALONG CENTER LINE.



STEP 3 REMOVE THE SIDE COVER, USE THE PROVIDED ALLEN WRENCH, LOOSEN THE FIXING SCREWS, AND REMOVE THE COVER



STEP 4 PUSH THE XINMING ASSEMBLY PARTS INTO THE TRACK, THEN PUSH THE POWER INLET COVER BACK, AND INSTALL THE TRACK SIDE COVER WITH SCREWS TO LOCK IT TIGHTLY





STEP 6 SLIDE COVERS BACK OVER ACCESS HOLE AND TIGHTEN SET SCREWS



STEP 7 PRESS THE TWO CORNERS ON THE EDGE OF THE NEW EXPOSED ASSEMBLY BY HAND, SLIDE THEM ONTO THE INSTALLATION PLATE AND FIT THEM TOGETHER ROTATE THE TWO CORNERS ON THE EDGE OF THE NEW EXPOSED ASSEMBLY TO MAKE THEM ROTATE AND FIT WITH THE TRACK











### **ULTRA SLIM PENDANT**





© VONN Lighting, 2024











#### **ACCESSORIES REQUIRED:**

#### RECESSED KITS FOR VTUSL

WHICH INCLUDES: 2 × RECESSED KITS



RECOMMENDED RECESSED KITS: 1 METER 2 PCS 2 METER 3 PCS

3 METER 4 PCS

## POSITION 80(3.15") 70(2.76")





### **ULTRA SLIM RECESSED**





#### **ULTRA SLIM RECESSED**

MAGNETIC TRACK LED LIGHT SYSTEM



STEP 8 FIX THE RECESSED KIT BUT NOT TIGHT



STEP 9 USING PROVIDED ALLEN WRENCH, LOOSEN SET SCREWS ON POWER LOCATION ACCESS COVERS. SLIDE THE COVERS OPEN TO ACCESS THE 24 VOLT POWER CONNECTION.



STEP 10 CONNECT 24 VOLT POWER FROM THE DRIVER TO THE 24 VOLT ON THE TRACK, RED WIRE TO POSITIVE AND BLACK WIRE TO NEGATIVE. ATTACH THE WIRE RESTRAINT TO THE



STEP 11 SLIDE COVERS BACK OVER ACCESS HOLE AND TIGHTEN SET SCREWS

STEP