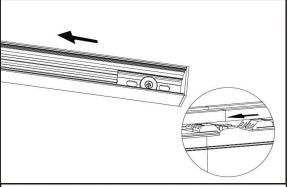

#### STEP 9 REMOVE END CAPS FROM TRACK

STEP 10 Push the PCB board in the direction of the arrow (A)

STEP 11 Connect the two tracks in the direction of the arrow

**SURFACE TRACK CONNECTION** 

MAGNETIC TRACK LED LIGHT SYSTEM