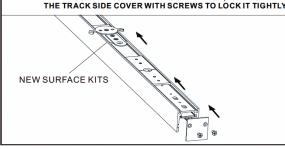

STEP 4 PUSH THE XINMING ASSEMBLY PARTS INTO THE TRACK, THEN PUSH THE POWER INLET COVER BACK, AND INSTALL THE TRACK SIDE COVER WITH SCREWS TO LOCK IT TIGHTLY

STEP 6 SLIDE COVERS BACK OVER ACCESS HOLE AND TIGHTEN SET SCREWS