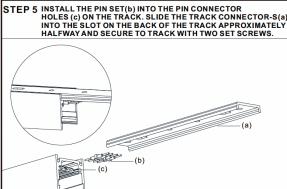

#### SURFACE TRACK CONNECTION

MAGNETIC TRACK LED LIGHT SYSTEM

www.vonn.com

© VONN Lighting, 2024

#### STEP 9 REMOVE END CAPS FROM TRACK

STEP 10 Push the PCB board in the direction of the arrow (A)

STEP 11 Connect the two tracks in the direction of the arrow

**SURFACE TRACK CONNECTION** 

MAGNETIC TRACK LED LIGHT SYSTEM