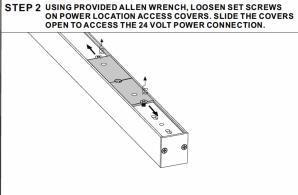

#### **ULTRA SLIM RECESSED**

MAGNETIC TRACK LED LIGHT SYSTEM

STEP 8 FIX THE RECESSED KIT BUT NOT TIGHT

STEP 9 USING PROVIDED ALLEN WRENCH, LOOSEN SET SCREWS ON POWER LOCATION ACCESS COVERS. SLIDE THE COVERS OPEN TO ACCESS THE 24 VOLT POWER CONNECTION.