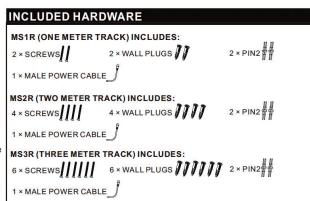

#### RECESSED KITS FOR VTUSL

WHICH INCLUDES: 2 × RECESSED KITS

RECOMMENDED RECESSED KITS: 1 METER 2 PCS 2 METER 3 PCS

3 METER 4 PCS