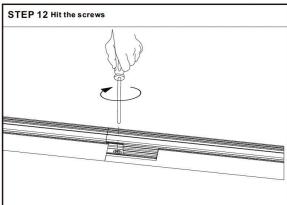

STEP 12 INSET TRACK PROFILE INTO THE HOLE

STEP 13

RELEASE THE RECESSED KIT AND TURN IT 90°TO DROP DOWN TO THE CEILING

www.vonn.com © VONN Lighting, 2024