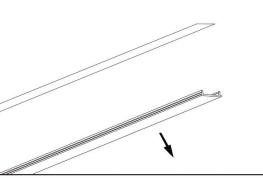

STEP 12 INSET TRACK PROFILE INTO THE HOLE

STEP 13

RELEASE THE RECESSED KIT AND TURN IT 90°TO DROP DOWN TO THE CEILING

www.vonn.com © VONN Lighting, 2024