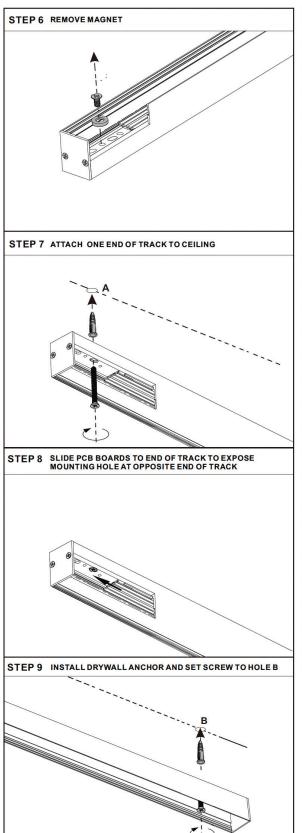

#### **ULTRA SLIM RECESSED**

MAGNETIC TRACK LED LIGHT SYSTEM

STEP 8 FIX THE RECESSED KIT BUT NOT TIGHT

STEP 9 USING PROVIDED ALLEN WRENCH, LOOSEN SET SCREWS ON POWER LOCATION ACCESS COVERS. SLIDE THE COVERS OPEN TO ACCESS THE 24 VOLT POWER CONNECTION.

STEP 10 CONNECT 24 VOLT POWER FROM THE DRIVER TO THE 24 VOLT ON THE TRACK, RED WIRE TO POSITIVE AND BLACK WIRE TO NEGATIVE. ATTACH THE WIRE RESTRAINT TO THE

STEP 11 SLIDE COVERS BACK OVER ACCESS HOLE AND TIGHTEN SET SCREWS