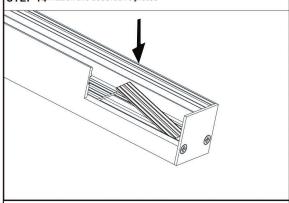

#### STEP 9 REMOVE END CAPS FROM TRACK

STEP 10 Push the PCB board in the direction of the arrow (A)

STEP 11 Connect the two tracks in the direction of the arrow

**SURFACE TRACK CONNECTION** 

MAGNETIC TRACK LED LIGHT SYSTEM