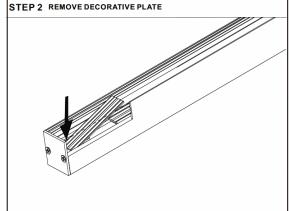

THE FIXING SCREWS, AND REMOVE THE COVER



STEP 4 PUSH THE XINMING ASSEMBLY PARTS INTO THE TRACK, THEN PUSH THE POWER INLET COVER BACK, AND INSTALL THE TRACK SIDE COVER WITH SCREWS TO LOCK IT TIGHTLY





STEP 6 SLIDE COVERS BACK OVER ACCESS HOLE AND TIGHTEN SET SCREWS



STEP 7 PRESS THE TWO CORNERS ON THE EDGE OF THE NEW EXPOSED ASSEMBLY BY HAND, SLIDE THEM ONTO THE INSTALLATION PLATE AND FIT THEM TOGETHER ROTATE THE TWO CORNERS ON THE EDGE OF THE NEW EXPOSED ASSEMBLY TO MAKE THEM ROTATE AND FIT WITH THE TRACK











### **ULTRA SLIM PENDANT**





© VONN Lighting, 2024











#### **ACCESSORIES REQUIRED:**

#### RECESSED KITS FOR VTUSL

WHICH INCLUDES: 2 × RECESSED KITS



RECOMMENDED RECESSED KITS: 1 METER 2 PCS 2 METER 3 PCS

3 METER 4 PCS

## POSITION 80(3.15") 70(2.76")





### **ULTRA SLIM RECESSED**





#### **ULTRA SLIM RECESSED**

MAGNETIC TRACK LED LIGHT SYSTEM



STEP 8 FIX THE RECESSED KIT BUT NOT TIGHT



STEP 9 USING PROVIDED ALLEN WRENCH, LOOSEN SET SCREWS ON POWER LOCATION ACCESS COVERS. SLIDE THE COVERS OPEN TO ACCESS THE 24 VOLT POWER CONNECTION.



STEP 10 CONNECT 24 VOLT POWER FROM THE DRIVER TO THE 24 VOLT ON THE TRACK, RED WIRE TO POSITIVE AND BLACK WIRE TO NEGATIVE. ATTACH THE WIRE RESTRAINT TO THE



STEP 11 SLIDE COVERS BACK OVER ACCESS HOLE AND TIGHTEN SET SCREWS

STEP 12 INSET TRACK PROFILE INTO THE HOLE



STEP 13



RELEASE THE RECESSED KIT AND TURN IT 90°TO DROP DOWN TO THE CEILING







www.vonn.com © VONN Lighting, 2024



#### SURFACE TRACK CONNECTION

MAGNETIC TRACK LED LIGHT SYSTEM

















www.vonn.com

© VONN Lighti