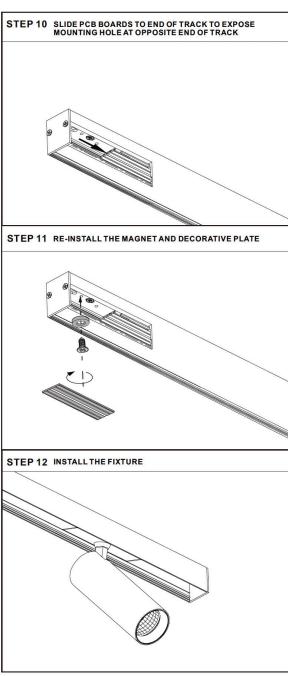

#### STEP 9 REMOVE END CAPS FROM TRACK

STEP 10 Push the PCB board in the direction of the arrow (A)

STEP 11 Connect the two tracks in the direction of the arrow

**SURFACE TRACK CONNECTION** 

MAGNETIC TRACK LED LIGHT SYSTEM

STEP 13 Push the PCB board in the direction of the arrow

STEP 14 Attach the decorative plates

STEP 15 COMPLETED TRACK CONNECTION

www.vonn.com © VONN Lighting, 2024