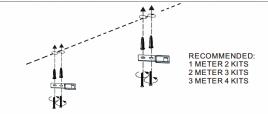

#### RECESSED KITS FOR VTUSL

WHICH INCLUDES: 2 × RECESSED KITS

RECOMMENDED RECESSED KITS: 1 METER 2 PCS 2 METER 3 PCS

3 METER 4 PCS