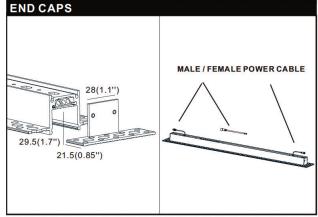

www.vonn.com

STEP 1 REMOVE TRACK AND ACCESSORIES FROM BOX

STEP 2 CONNECT THE PROVIDED MALE POWER CABLE TO THE FEMALE TRACK CABLE BY LINING UP THE ARROWS ON THE CABLE CONNECTORS AND PUSH TOGETHER. SECURE WITH THE CABLE NUT.