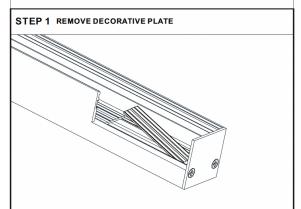

PCS

## POSITION 80(3.15") 70(2.76")





### **ULTRA SLIM RECESSED**





#### **ULTRA SLIM RECESSED**

MAGNETIC TRACK LED LIGHT SYSTEM



STEP 8 FIX THE RECESSED KIT BUT NOT TIGHT



STEP 9 USING PROVIDED ALLEN WRENCH, LOOSEN SET SCREWS ON POWER LOCATION ACCESS COVERS. SLIDE THE COVERS OPEN TO ACCESS THE 24 VOLT POWER CONNECTION.



STEP 10 CONNECT 24 VOLT POWER FROM THE DRIVER TO THE 24 VOLT ON THE TRACK, RED WIRE TO POSITIVE AND BLACK WIRE TO NEGATIVE. ATTACH THE WIRE RESTRAINT TO THE



STEP 11 SLIDE COVERS BACK OVER ACCESS HOLE AND TIGHTEN SET SCREWS

STEP 12 INSET TRACK PROFILE INTO THE HOLE



STEP 13



RELEASE THE RECESSED KIT AND TURN IT 90°TO DROP DOWN TO THE CEILING







www.vonn.com © VONN Lighting, 2024



#### SURFACE TRACK CONNECTION

MAGNETIC TRACK LED LIGHT SYSTEM

















www.vonn.com

© VONN Lighting, 2024





#### STEP 9 REMOVE END CAPS FROM TRACK



STEP 10 Push the PCB board in the direction of the arrow (A)



STEP 11 Connect the two tracks in the direction of the arrow



**SURFACE TRACK CONNECTION** 

MAGNETIC TRACK LED LIGHT SYSTEM



STEP 13 Push the PCB board in the direction of the arrow



STEP 14 Attach the decorative plates



STEP 15 COMPLETED TRACK CONNECTION



www.vonn.com © VONN Lighting, 2024



#### TRIMLESS RECESSED

#### MAGNETIC TRACK LED LIGHT SYSTEM

- 1. Before installing the light fixtures, please read the installation instructions carefully.
- 2. Disconnet power at the circuit breaker before installation or servicing.
- 3. Do not install the track in damp or wet locations.
- 4. This is track is IP20, indoor use on