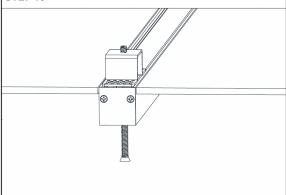

STEP 12 INSET TRACK PROFILE INTO THE HOLE

STEP 13

RELEASE THE RECESSED KIT AND TURN IT 90°TO DROP DOWN TO THE CEILING

www.vonn.com © VONN Lighting, 2024