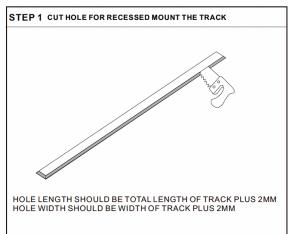

EN THE FIXING SCREWS, AND REMOVE THE COVER



STEP 4 PUSH THE XINMING ASSEMBLY PARTS INTO THE TRACK, THEN PUSH THE POWER INLET COVER BACK, AND INSTALL THE TRACK SIDE COVER WITH SCREWS TO LOCK IT TIGHTLY





STEP 6 SLIDE COVERS BACK OVER ACCESS HOLE AND TIGHTEN SET SCREWS



STEP 7 PRESS THE TWO CORNERS ON THE EDGE OF THE NEW EXPOSED ASSEMBLY BY HAND, SLIDE THEM ONTO THE INSTALLATION PLATE AND FIT THEM TOGETHER ROTATE THE TWO CORNERS ON THE EDGE OF THE NEW EXPOSED ASSEMBLY TO MAKE THEM ROTATE AND FIT WITH THE TRACK











### **ULTRA SLIM PENDANT**





© VONN Lighting, 2024











#### **ACCESSORIES REQUIRED:**

#### RECESSED KITS FOR VTUSL

WHICH INCLUDES: 2 × RECESSED KITS



RECOMMENDED RECESSED KITS: 1 METER 2 PCS 2 METER 3 PCS

3 METER 4 PCS

## POSITION 80(3.15") 70(2.76")





### **ULTRA SLIM RECESSED**





#### **ULTRA SLIM RECESSED**

MAGNETIC TRACK LED LIGHT SYSTEM



STEP 8 FIX THE RECESSED KIT BUT NOT TIGHT



STEP 9 USING PROVIDED ALLEN WRENCH, LOOSEN SET SCREWS ON POWER LOCATION ACCESS COVERS. SLIDE THE COVERS OPEN TO ACCESS THE 24 VOLT POWER CONNECTION.



STEP 10 CONNECT 24 VOLT POWER FROM THE DRIVER TO THE 24 VOLT ON THE TRACK, RED WIRE TO POSITIVE AND BLACK WIRE TO NEGATIVE. ATTACH THE WIRE RESTRAINT TO THE



STEP 11 SLIDE COVERS BACK OVER ACCESS HOLE AND TIGHTEN SET SCREWS

STEP 12 INSET TRACK PROFILE INTO THE HOLE



STEP 13



RELEASE THE RECESSED KIT AND TURN IT 90°TO DROP DOWN TO THE CEILING







www.vonn.com © VONN Lighting, 2024



#### SURFACE TRACK CONNECTION

MAGNETIC TRACK LED LIGHT SYSTEM

















www.vonn.com

© VONN Ligh