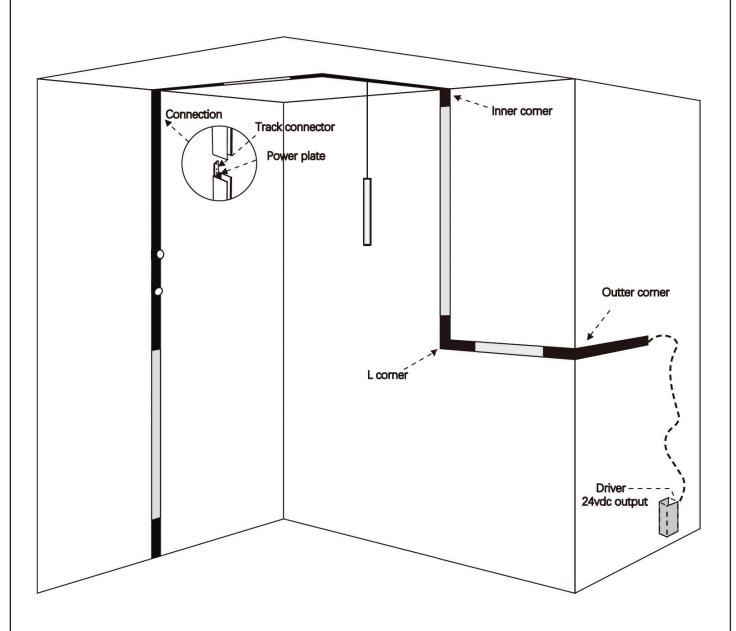

#### MAGNETIC TRACK LED LIGHT SYSTEM

- 1. Before installing the light fixtures, please read the installation instructions carefully.
- 2. Disconnet power at the circuit breaker before installation or servicing.
- 3. Do not install the track in damp or wet locations.
- 4. This is track is IP20, indoor use only.
- 5. All electrical connections should be performed by a qualified electriction.
- 1. Track sections should be joined together on the floor before installing into ceiling.
- When installing longer track runs utilizing multiple 200 watt sections, you must ensure the electrical connection between each section is terminated. A new connection from the driver should be made at the start of each additional 200 watt section without the use of 4-pin connectors or recessed cable connectors.