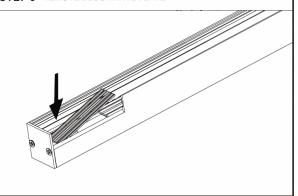

#### STEP 9 REMOVE END CAPS FROM TRACK

STEP 10 Push the PCB board in the direction of the arrow (A)

STEP 11 Connect the two tracks in the direction of the arrow

**SURFACE TRACK CONNECTION** 

MAGNETIC TRACK LED LIGHT SYSTEM