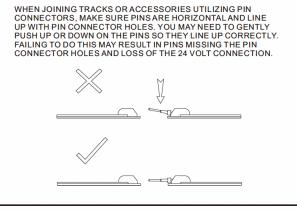

#### NOTE:

COMPLETE THESE STEPS FOR EACH ADDITIONAL TRACK. AFTER EACH TRACK CONNECTION A CONTINUITY TEST SHOULD BE DONE TO ENSURE PROPER ELECTRICAL CONNECTIONS WERE MADE.