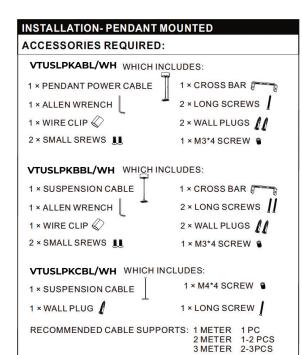

#### **ACCESSORIES REQUIRED:**

#### RECESSED KITS FOR VTUSL

WHICH INCLUDES: 2 × RECESSED KITS

RECOMMENDED RECESSED KITS: 1 METER 2 PCS 2 METER 3 PCS

3 METER 4 PCS