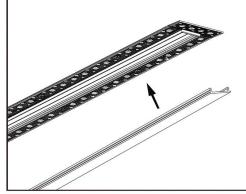

#### TRIMLESS RECESSED

MAGNETIC TRACK LED LIGHT SYSTEM

STEP 8 PLASTERING

STEP 9 PAINTING

STEP 10 REMOVE THE MSAR11 RECESSED TRACK COVER FROM TRACK

www.vonn.com © VONN Lighting, 2024