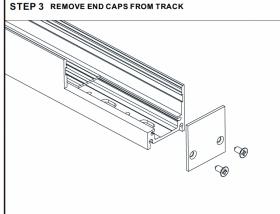

#### STEP 9 REMOVE END CAPS FROM TRACK

STEP 10 Push the PCB board in the direction of the arrow (A)

STEP 11 Connect the two tracks in the direction of the arrow

**SURFACE TRACK CONNECTION** 

MAGNETIC TRACK LED LIGHT SYSTEM