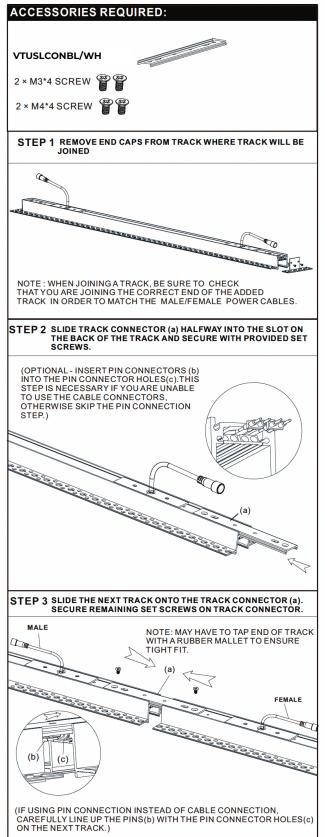

in connectors or recessed cable connectors.







www.vonn.com







STEP 1 REMOVE TRACK AND ACCESSORIES FROM BOX

STEP 2 CONNECT THE PROVIDED MALE POWER CABLE TO THE FEMALE TRACK CABLE BY LINING UP THE ARROWS ON THE CABLE CONNECTORS AND PUSH TOGETHER. SECURE WITH THE CABLE NUT.







STEP 4 CONNECT POWER FROM REMOTE DRIVER(a) TO PROVIDED POWER CABLE(b), CONNECT MALE POWER CABLE (b) TO TRACK POWER CABLE (c), INSTALL TRACK



STEP 5 ATTACH TRACK WITH SCREWS



STEP 6 INSTALL THE RECESSED TRACK COVER ONTO THE TRACK



#### TRIMLESS RECESSED

MAGNETIC TRACK LED LIGHT SYSTEM



STEP 8 PLASTERING



STEP 9 PAINTING



STEP 10 REMOVE THE MSAR11 RECESSED TRACK COVER FROM TRACK



www.vonn.com © VONN Lighting, 2024



#### **TRIMLESS RECESSED**

MAGNETIC TRACK LED LIGHT SYSTEM



ATTENTION:











#### NOTE:

COMPLETE THESE STEPS FOR EACH ADDITIONAL TRACK. AFTER EACH TRACK CONNECTION A CONTINUITY TEST SHOULD BE DONE TO ENSURE PROPER ELECTRICAL CONNECTIONS WERE MADE.