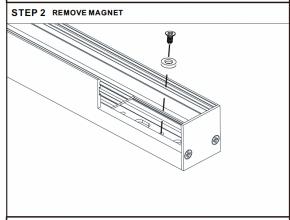

CS

## POSITION 80(3.15") 70(2.76")





### **ULTRA SLIM RECESSED**





#### **ULTRA SLIM RECESSED**

MAGNETIC TRACK LED LIGHT SYSTEM



STEP 8 FIX THE RECESSED KIT BUT NOT TIGHT



STEP 9 USING PROVIDED ALLEN WRENCH, LOOSEN SET SCREWS ON POWER LOCATION ACCESS COVERS. SLIDE THE COVERS OPEN TO ACCESS THE 24 VOLT POWER CONNECTION.



STEP 10 CONNECT 24 VOLT POWER FROM THE DRIVER TO THE 24 VOLT ON THE TRACK, RED WIRE TO POSITIVE AND BLACK WIRE TO NEGATIVE. ATTACH THE WIRE RESTRAINT TO THE



STEP 11 SLIDE COVERS BACK OVER ACCESS HOLE AND TIGHTEN SET SCREWS

STEP 12 INSET TRACK PROFILE INTO THE HOLE



STEP 13



RELEASE THE RECESSED KIT AND TURN IT 90°TO DROP DOWN TO THE CEILING







www.vonn.com © VONN Lighting, 2024



#### SURFACE TRACK CONNECTION

MAGNETIC TRACK LED LIGHT SYSTEM

















www.vonn.com

© VONN Lighting, 2024





#### STEP 9 REMOVE END CAPS FROM TRACK



STEP 10 Push the PCB board in the direction of the arrow (A)



STEP 11 Connect the two tracks in the direction of the arrow



**SURFACE TRACK CONNECTION** 

MAGNETIC TRACK LED LIGHT SYSTEM



STEP 13 Push the PCB board in the direction of the arrow



STEP 14 Attach the decorative plates



STEP 15 COMPLETED TRACK CONNECTION



www.vonn.com © VONN Lighting, 2024



#### TRIMLESS RECESSED

#### MAGNETIC TRACK LED LIGHT SYSTEM

- 1. Before installing the light fixtures, please read the installation instructions carefully.
- 2. Disconnet power at the circuit breaker before installation or servicing.
- 3. Do not install the track in damp or wet locations.
- 4. This is track is IP20, indoor use only