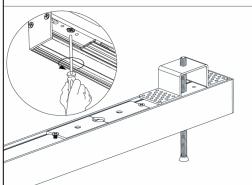

#### **ULTRA SLIM RECESSED**

MAGNETIC TRACK LED LIGHT SYSTEM

STEP 8 FIX THE RECESSED KIT BUT NOT TIGHT

STEP 9 USING PROVIDED ALLEN WRENCH, LOOSEN SET SCREWS ON POWER LOCATION ACCESS COVERS. SLIDE THE COVERS OPEN TO ACCESS THE 24 VOLT POWER CONNECTION.