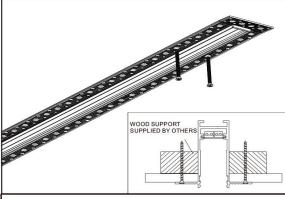

be joined together on the floor before installing into ceiling.
- When installing longer track runs utilizing multiple 200 watt sections, you must ensure the electrical connection between each section is terminated. A new connection from the driver should be made at the start of each additional 200 watt section without the use of 4-pin connectors or recessed cable connectors.







www.vonn.com







STEP 1 REMOVE TRACK AND ACCESSORIES FROM BOX

STEP 2 CONNECT THE PROVIDED MALE POWER CABLE TO THE FEMALE TRACK CABLE BY LINING UP THE ARROWS ON THE CABLE CONNECTORS AND PUSH TOGETHER. SECURE WITH THE CABLE NUT.







STEP 4 CONNECT POWER FROM REMOTE DRIVER(a) TO PROVIDED POWER CABLE(b), CONNECT MALE POWER CABLE (b) TO TRACK POWER CABLE (c), INSTALL TRACK



STEP 5 ATTACH TRACK WITH SCREWS



STEP 6 INSTALL THE RECESSED TRACK COVER ONTO THE TRACK



#### TRIMLESS RECESSED

MAGNETIC TRACK LED LIGHT SYSTEM



STEP 8 PLASTERING



STEP 9 PAINTING



STEP 10 REMOVE THE MSAR11 RECESSED TRACK COVER FROM TRACK



www.vonn.com © VONN Lighting, 2024



#### **TRIMLESS RECESSED**

MAGNETIC TRACK LED LIGHT SYSTEM



ATTENTION:











#### NOTE:

COMPLETE THESE STEPS FOR EACH ADDITIONAL TRACK. AFTER EACH TRACK CONNECTION A CONTINUITY TEST SHOULD BE DONE TO ENSURE PROPER ELECTRICAL CONNECTIONS WERE MADE.