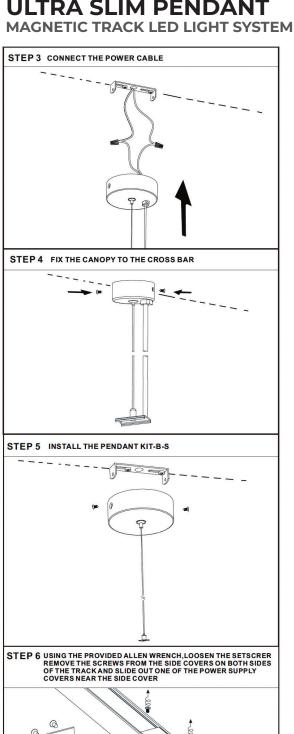

a qualified electriction.

























#### **ULTRA SLIM SURFACE**

MAGNETIC TRACK LED LIGHT SYSTEM





STEP 2 INSTALL SURFACE MOUNT PLATE ALONG CENTER LINE.



STEP 3 REMOVE THE SIDE COVER, USE THE PROVIDED ALLEN WRENCH, LOOSEN THE FIXING SCREWS, AND REMOVE THE COVER



STEP 4 PUSH THE XINMING ASSEMBLY PARTS INTO THE TRACK, THEN PUSH THE POWER INLET COVER BACK, AND INSTALL THE TRACK SIDE COVER WITH SCREWS TO LOCK IT TIGHTLY





STEP 6 SLIDE COVERS BACK OVER ACCESS HOLE AND TIGHTEN SET SCREWS



STEP 7 PRESS THE TWO CORNERS ON THE EDGE OF THE NEW EXPOSED ASSEMBLY BY HAND, SLIDE THEM ONTO THE INSTALLATION PLATE AND FIT THEM TOGETHER ROTATE THE TWO CORNERS ON THE EDGE OF THE NEW EXPOSED ASSEMBLY TO MAKE THEM ROTATE AND FIT WITH THE TRACK











### **ULTRA SLIM PENDANT**





© VONN Lighting, 2024











#### **ACCESSORIES REQUIRED:**

#### RECESSED KITS FOR VTUSL

WHICH INCLUDES: 2 × RECESSED KITS



RECOMMENDED RECESSED KITS: 1 METER 2 PCS 2 METER 3 PCS

3 METER 4 PCS

## POSITION 80(3.15") 70(2.76")





### **ULTRA SLIM RECESSED**





#### **ULTRA SLIM RECESSED**

MAGNETIC TRACK LED LIGHT SYSTEM



STEP 8 FIX THE RECESSED KIT BUT NOT TIGHT



STEP 9 USING PROVIDED ALLEN WRENCH, LOOSEN SET SCREWS ON POWER LOCATION ACCESS COVERS. SLIDE THE COVERS OPEN TO ACCESS THE 24 VOLT POWER CONNECTION.



STEP 10 CONNECT 24 VOLT POWER FROM THE DRIVER TO THE 24 VOLT ON THE TRACK, RED WIRE TO POSITIVE AND BLACK WIRE TO NEGATIVE. ATTACH THE WIRE RESTRAINT TO THE



STEP 11 SLIDE COVERS BACK OVER ACCESS HOLE AND TIGHTEN SET SCREWS

STEP 12 INSET TRACK PROFILE INTO T