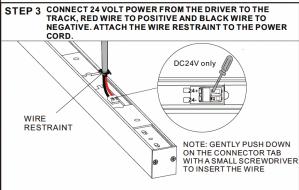

STEP 10 CONNECT 24 VOLT POWER FROM THE DRIVER TO THE 24 VOLT ON THE TRACK, RED WIRE TO POSITIVE AND BLACK WIRE TO NEGATIVE. ATTACH THE WIRE RESTRAINT TO THE

STEP 11 SLIDE COVERS BACK OVER ACCESS HOLE AND TIGHTEN SET SCREWS