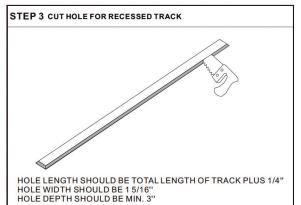

#### MAGNETIC TRACK LED LIGHT SYSTEM

- 1. Before installing the light fixtures, please read the installation instructions carefully.
- 2. Disconnet power at the circuit breaker before installation or servicing.
- 3. Do not install the track in damp or wet locations.
- 4. This is track is IP20, indoor use only.
- 5. All electrical connections should be performed by a qualified electriction.
- 1. Track sections should be joined together on the floor before installing into ceiling.
- When installing longer track runs utilizing multiple 200 watt sections, you must ensure the electrical connection between each section is terminated. A new connection from the driver should be made at the start of each additional 200 watt section without the use of 4-pin connectors or recessed cable connectors.