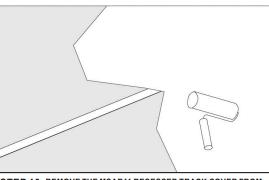

STEP 12 INSET TRACK PROFILE INTO THE HOLE

STEP 13

RELEASE THE RECESSED KIT AND TURN IT 90°TO DROP DOWN TO THE CEILING

www.vonn.com © VONN Lighting, 2024