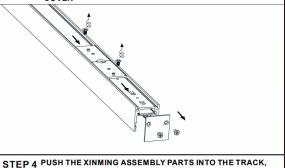

STEP 4 PUSH THE XINMING ASSEMBLY PARTS INTO THE TRACK, THEN PUSH THE POWER INLET COVER BACK, AND INSTALL THE TRACK SIDE COVER WITH SCREWS TO LOCK IT TIGHTLY

STEP 6 SLIDE COVERS BACK OVER ACCESS HOLE AND TIGHTEN SET SCREWS