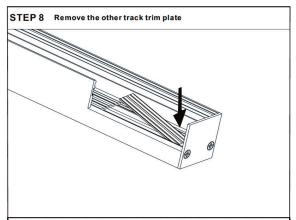

STEP 13 Push the PCB board in the direction of the arrow

STEP 14 Attach the decorative plates

STEP 15 COMPLETED TRACK CONNECTION

www.vonn.com © VONN Lighting, 2024