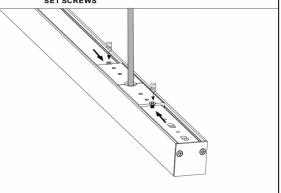

STEP 10 CONNECT 24 VOLT POWER FROM THE DRIVER TO THE 24 VOLT ON THE TRACK, RED WIRE TO POSITIVE AND BLACK WIRE TO NEGATIVE. ATTACH THE WIRE RESTRAINT TO THE

STEP 11 SLIDE COVERS BACK OVER ACCESS HOLE AND TIGHTEN SET SCREWS