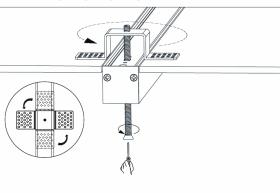

STEP 12 INSET TRACK PROFILE INTO THE HOLE

STEP 13

RELEASE THE RECESSED KIT AND TURN IT 90°TO DROP DOWN TO THE CEILING

www.vonn.com © VONN Lighting, 2024