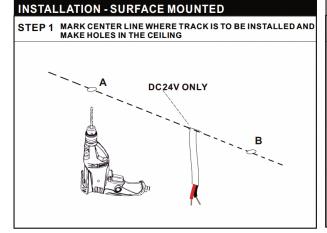

ured its own independent circuit. Dd not install the parts that is provided with the fixture. fixture on the same circuit with the other appliances, or HVAC systems. Place the wall switch in the "OFF" position of the Shut "OFF" the electricity at main fuse box.



room you are installing the fixture.



#### **ULTRA SLIM**

#### MAGNETIC TRACK LED LIGHT SYSTEM

Important information, please read carefully before installing the track!

- 1. Before installing the light fixtures, please read the installation instructions carefully.
- 2. Disconnet power at the circuit breaker before installation or servicing.
- 3. Do not install the track in damp or wet locations.
- 4. This is track is IP20, indoor use only.
- 5. All electrical connections should be performed by a qualified electriction.

























#### **ULTRA SLIM SURFACE**

MAGNETIC TRACK LED LIGHT SYSTEM





STEP 2 INSTALL SURFACE MOUNT PLATE ALONG CENTER LINE.



STEP 3 REMOVE THE SIDE COVER, USE THE PROVIDED ALLEN WRENCH, LOOSEN THE FIXING SCREWS, AND REMOVE THE COVER



STEP 4 PUSH THE XINMING ASSEMBLY PARTS INTO THE TRACK, THEN PUSH THE POWER INLET COVER BACK, AND INSTALL THE TRACK SIDE COVER WITH SCREWS TO LOCK IT TIGHTLY





STEP 6 SLIDE COVERS BACK OVER ACCESS HOLE AND TIGHTEN SET SCREWS



STEP 7 PRESS THE TWO CORNERS ON THE EDGE OF THE NEW EXPOSED ASSEMBLY BY HAND, SLIDE THEM ONTO THE INSTALLATION PLATE AND FIT THEM TOGETHER ROTATE THE TWO CORNERS ON THE EDGE OF THE NEW EXPOSED ASSEMBLY TO MAKE THEM ROTATE AND FIT WITH THE TRACK











### **ULTRA SLIM PENDANT**





© VONN Lighting, 2024