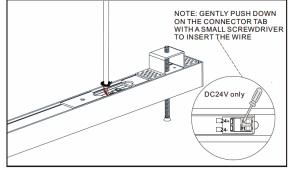

STEP 10 CONNECT 24 VOLT POWER FROM THE DRIVER TO THE 24 VOLT ON THE TRACK, RED WIRE TO POSITIVE AND BLACK WIRE TO NEGATIVE. ATTACH THE WIRE RESTRAINT TO THE

STEP 11 SLIDE COVERS BACK OVER ACCESS HOLE AND TIGHTEN SET SCREWS