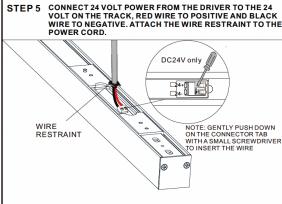

STEP 10 CONNECT 24 VOLT POWER FROM THE DRIVER TO THE 24 VOLT ON THE TRACK, RED WIRE TO POSITIVE AND BLACK WIRE TO NEGATIVE. ATTACH THE WIRE RESTRAINT TO THE

STEP 11 SLIDE COVERS BACK OVER ACCESS HOLE AND TIGHTEN SET SCREWS