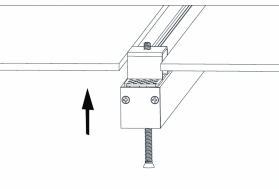

STEP 12 INSET TRACK PROFILE INTO THE HOLE

STEP 13

RELEASE THE RECESSED KIT AND TURN IT 90°TO DROP DOWN TO THE CEILING

www.vonn.com © VONN Lighting, 2024