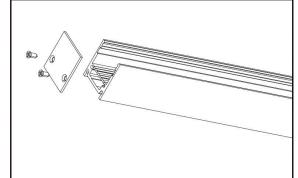

#### **ULTRA SLIM SURFACE**

MAGNETIC TRACK LED LIGHT SYSTEM

STEP 2 INSTALL SURFACE MOUNT PLATE ALONG CENTER LINE.

STEP 3 REMOVE THE SIDE COVER, USE THE PROVIDED ALLEN WRENCH, LOOSEN THE FIXING SCREWS, AND REMOVE THE COVER

STEP 4 PUSH THE XINMING ASSEMBLY PARTS INTO THE TRACK, THEN PUSH THE POWER INLET COVER BACK, AND INSTALL THE TRACK SIDE COVER WITH SCREWS TO LOCK IT TIGHTLY

STEP 6 SLIDE COVERS BACK OVER ACCESS HOLE AND TIGHTEN SET SCREWS