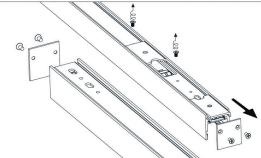

qualified electriction.

























#### **ULTRA SLIM SURFACE**

MAGNETIC TRACK LED LIGHT SYSTEM





STEP 2 INSTALL SURFACE MOUNT PLATE ALONG CENTER LINE.



STEP 3 REMOVE THE SIDE COVER, USE THE PROVIDED ALLEN WRENCH, LOOSEN THE FIXING SCREWS, AND REMOVE THE COVER



STEP 4 PUSH THE XINMING ASSEMBLY PARTS INTO THE TRACK, THEN PUSH THE POWER INLET COVER BACK, AND INSTALL THE TRACK SIDE COVER WITH SCREWS TO LOCK IT TIGHTLY





STEP 6 SLIDE COVERS BACK OVER ACCESS HOLE AND TIGHTEN SET SCREWS



STEP 7 PRESS THE TWO CORNERS ON THE EDGE OF THE NEW EXPOSED ASSEMBLY BY HAND, SLIDE THEM ONTO THE INSTALLATION PLATE AND FIT THEM TOGETHER ROTATE THE TWO CORNERS ON THE EDGE OF THE NEW EXPOSED ASSEMBLY TO MAKE THEM ROTATE AND FIT WITH THE TRACK











### **ULTRA SLIM PENDANT**





© VONN Lighting, 2024











#### **ACCESSORIES REQUIRED:**

#### RECESSED KITS FOR VTUSL

WHICH INCLUDES: 2 × RECESSED KITS



RECOMMENDED RECESSED KITS: 1 METER 2 PCS 2 METER 3 PCS

3 METER 4 PCS

## POSITION 80(3.15") 70(2.76")





### **ULTRA SLIM RECESSED**





#### **ULTRA SLIM RECESSED**

MAGNETIC TRACK LED LIGHT SYSTEM



STEP 8 FIX THE RECESSED KIT BUT NOT TIGHT



STEP 9 USING PROVIDED ALLEN WRENCH, LOOSEN SET SCREWS ON POWER LOCATION ACCESS COVERS. SLIDE THE COVERS OPEN TO ACCESS THE 24 VOLT POWER CONNECTION.



STEP 10 CONNECT 24 VOLT POWER FROM THE DRIVER TO THE 24 VOLT ON THE TRACK, RED WIRE TO POSITIVE AND BLACK WIRE TO NEGATIVE. ATTACH THE WIRE RESTRAINT TO THE



STEP 11 SLIDE COVERS BACK OVER ACCESS HOLE AND TIGHTEN SET SCREWS

STEP 12 INSET TRACK PROFILE INTO THE