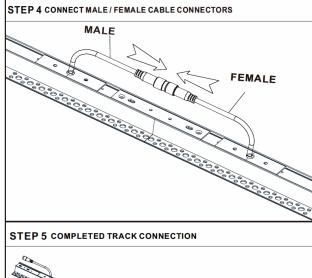

#### STEP 9 REMOVE END CAPS FROM TRACK

STEP 10 Push the PCB board in the direction of the arrow (A)

STEP 11 Connect the two tracks in the direction of the arrow

**SURFACE TRACK CONNECTION** 

MAGNETIC TRACK LED LIGHT SYSTEM

STEP 13 Push the PCB board in the direction of the arrow

STEP 14 Attach the decorative plates

STEP 15 COMPLETED TRACK CONNECTION

www.vonn.com © VONN Lighting, 2024