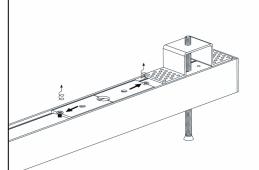

#### **ULTRA SLIM RECESSED**

MAGNETIC TRACK LED LIGHT SYSTEM

STEP 8 FIX THE RECESSED KIT BUT NOT TIGHT

STEP 9 USING PROVIDED ALLEN WRENCH, LOOSEN SET SCREWS ON POWER LOCATION ACCESS COVERS. SLIDE THE COVERS OPEN TO ACCESS THE 24 VOLT POWER CONNECTION.

STEP 10 CONNECT 24 VOLT POWER FROM THE DRIVER TO THE 24 VOLT ON THE TRACK, RED WIRE TO POSITIVE AND BLACK WIRE TO NEGATIVE. ATTACH THE WIRE RESTRAINT TO THE

STEP 11 SLIDE COVERS BACK OVER ACCESS HOLE AND TIGHTEN SET SCREWS