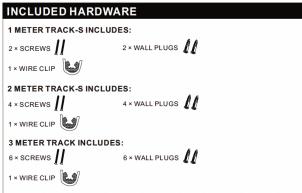

#### **ACCESSORIES REQUIRED:**

#### RECESSED KITS FOR VTUSL

WHICH INCLUDES: 2 × RECESSED KITS

RECOMMENDED RECESSED KITS: 1 METER 2 PCS 2 METER 3 PCS

3 METER 4 PCS