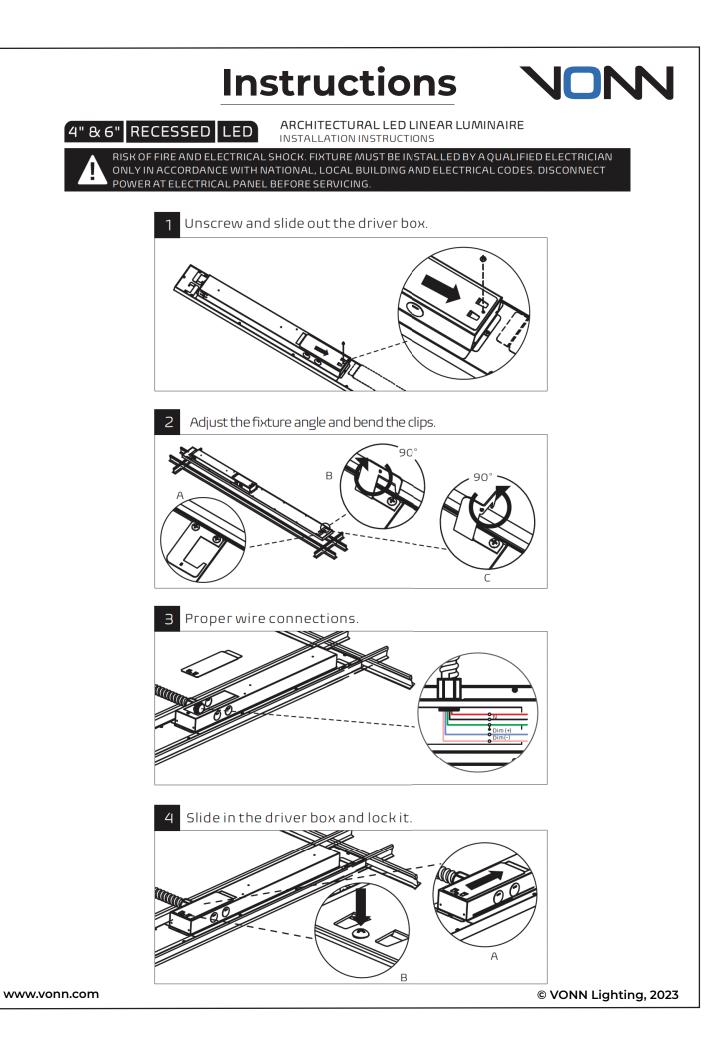

## Instructions

4" & 6" RECESSED LED

ARCHITECTURAL LED LINEAR LUMINAIRE

RISK OF FIRE AND ELECTRICAL SHOCK. FIXTURE MUST BE INSTALLED BY A QUALIFIED ELECTRICIAN ONLY IN ACCORDANCE WITH NATIONAL, LOCAL BUILDING AND ELECTRICAL CODES. DISCONNECT POWER AT ELECTRICAL PANEL BEFORE SERVICING.

SHOCK HAZARD! May result in serious injury or death. Turn power OFF at circuit breaker prior to installation or servicing.

**DO NOT PINCH OR PUT EXCESSIVE TENSION ON WIRES** While joining sections or reattaching end caps.