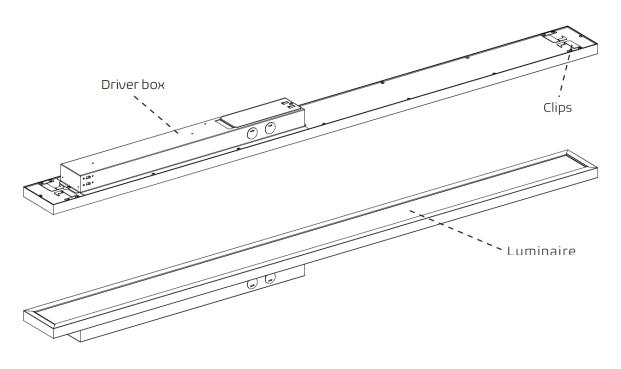

lations.
- 3. This product is intended to be installed and serviced by a qualified, licensed electrician.
- 4.Do not install in wet locations. For dry and damp use only.
- 5. Turn off electrical power before installing or servicing fixture in any way.
- 6.To reduce the risk of fire and overheating, make sure all connections are tight.
- 7. Follow label information and instructions concerning Wet or Damp Locations, installation near combustible materials, insulation, building materials, and proper lamping. Do not install in areas subject to combustible vapors or gases.

SHOCK HAZARD! May result in serious injury or death. Turn power OFF at circuit breaker prior to installation or servicing.

**DO NOT PINCH OR PUT EXCESSIVE TENSION ON WIRES** While joining sections or reattaching end caps.



© VONN Lighting,2023