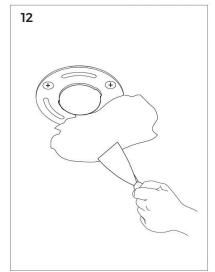

ture. not open any factory sealed compartments, and do not touch the LEDs with your hands. VONN recommends to install the fixture on Do not remove or replace VONN manufactured its own independent circuit. Dd not install the parts that is provided with the fixture. fixture on the same circuit with the other appliances, or HVAC systems. Place the wall switch in the "OFF" position of the Shut "OFF" the electricity at main fuse box. room you are installing the fixture.









## 1 Wiring diagram



#### ON/OFF wiring diagram



DALI wiring diagram



Tuya Bluetooth wiring diagram



CASAMBI wiring diagram



www.vonn.com

© VONN Lighting,2024



### 2 Base installation

#### Trim-less recessed installation



















www.vonn.com

© VONN Lighting, 2024



## 2 Base installation













#### Note:

- 1. Max. loaded power of a base ≤ 150W
- 2. Loaded weight of base ≤ 10kg
- 3. Max. power cable (16AWG main cable) of base ≤ 50M
- 4. Total power of modules during work < 80%~85% output power of supply



## 3 Lighting installation

## **Recessed Spotlight installation**













## 3 Lighting installation

### **Recessed Spotlight disassembly**















## 3 Lighting installation

### Spotlight installation







## Spotlight disassembly









## 3 Lighting installation

### Pendant lights installation







### Pendant lights disassembly









## 3 Lighting installation

## Linear ceiling installation







## Linear ceiling disassembly









## 3 Lighting installation

#### **Linear Pendant installation**