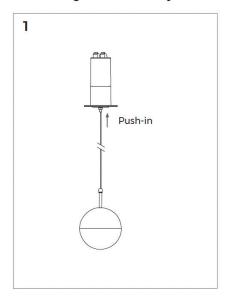

am



CASAMBI wiring diagram



www.vonn.com

© VONN Lighting,2024



### 2 Base installation

#### Trim-less recessed installation



















www.vonn.com

© VONN Lighting, 2024



## 2 Base installation













#### Note:

- 1. Max. loaded power of a base ≤ 150W
- 2. Loaded weight of base ≤ 10kg
- 3. Max. power cable (16AWG main cable) of base ≤ 50M
- 4. Total power of modules during work < 80%~85% output power of supply



## 3 Lighting installation

## **Recessed Spotlight installation**













## 3 Lighting installation

### **Recessed Spotlight disassembly**















## 3 Lighting installation

### Spotlight installation







## Spotlight disassembly









## 3 Lighting installation

### Pendant lights installation







### Pendant lights disassembly









## 3 Lighting installation

## Linear ceiling installation







## Linear ceiling disassembly









## 3 Lighting installation

#### **Linear Pendant installation**