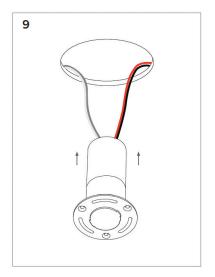

ply pressure to the LED's, do licensed electrician to install the fixture. not open any factory sealed compartments, and do not touch the LEDs with your hands. VONN recommends to install the fixture on Do not remove or replace VONN manufactured its own independent circuit. Dd not install the parts that is provided with the fixture. fixture on the same circuit with the other appliances, or HVAC systems. Place the wall switch in the "OFF" position of the Shut "OFF" the electricity at main fuse box. room you are installing the fixture.









## 1 Wiring diagram



#### ON/OFF wiring diagram



DALI wiring diagram



Tuya Bluetooth wiring diagram



CASAMBI wiring diagram



www.vonn.com

© VONN Lighting,2024



### 2 Base installation

#### Trim-less recessed installation



















www.vonn.com

© VONN Lighting, 2024



## 2 Base installation













#### Note:

- 1. Max. loaded power of a base ≤ 150W
- 2. Loaded weight of base ≤ 10kg
- 3. Max. power cable (16AWG main cable) of base ≤ 50M
- 4. Total power of modules during work < 80%~85% output power of supply



## 3 Lighting installation

## **Recessed Spotlight installation**













## 3 Lighting installation

### **Recessed Spotlight disassembly**















## 3 Lighting installation

### Spotlight installation







## Spotlight disassembly









## 3 Lighting installation

### Pendant lights installation







### Pendant lights disassembly









## 3 Lighting installation

## Linear ceiling installation







## Linear ceiling disassembly









## 3 Lighting installation

#### **L