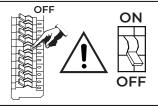

### CIRCUIT BOX

## LED INFO & WARNINGS

Please read and understand the entire manual Make sure that you have all necessary parts by checking the parts list. If any part is missing or before attempting to assemble, operate, or install the product. damaged please contact VONN LIGHTING CUSTOMER SERVICE at 888-604-8666 for a replacement. All parts must be used as indicated in these Inspect the LED fixture prior to installation to make instructions. Do not substitute any parts, leave sure that it has not been damaged during shipping. parts out, or use any parts that are worn or broken. Please handle the LED light with care when VONN highly recommends to use a qualified, unpacking. Do not apply pressure to the LED's, do licensed electrician to install the fixture. not open any factory sealed compartments, and do not touch the LEDs with your hands. VONN recommends to install the fixture on Do not remove or replace VONN manufactured its own independent circuit. Dd not install the parts that is provided with the fixture. fixture on the same circuit with the other appliances, or HVAC systems. Place the wall switch in the "OFF" position of the Shut "OFF" the electricity at main fuse box. room you are installing the fixture.