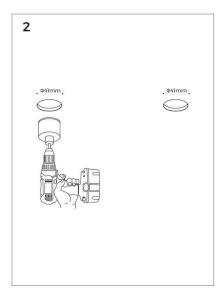

2024



## 2 Base installation













#### Note:

- 1. Max. loaded power of a base ≤ 150W
- 2. Loaded weight of base ≤ 10kg
- 3. Max. power cable (16AWG main cable) of base ≤ 50M
- 4. Total power of modules during work < 80%~85% output power of supply



## 3 Lighting installation

## **Recessed Spotlight installation**













## 3 Lighting installation

### **Recessed Spotlight disassembly**















## 3 Lighting installation

### Spotlight installation







## Spotlight disassembly









## 3 Lighting installation

### Pendant lights installation







### Pendant lights disassembly









## 3 Lighting installation

## Linear ceiling installation







## Linear ceiling disassembly









## 3 Lighting installation

#### **Linear Pendant installation**