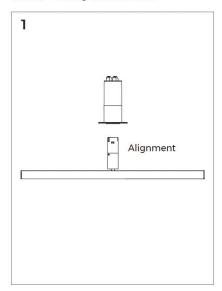

### 2 Base installation

#### Trim-less recessed installation



















www.vonn.com

© VONN Lighting, 2024



## 2 Base installation













#### Note:

- 1. Max. loaded power of a base ≤ 150W
- 2. Loaded weight of base ≤ 10kg
- 3. Max. power cable (16AWG main cable) of base ≤ 50M
- 4. Total power of modules during work < 80%~85% output power of supply



## 3 Lighting installation

## **Recessed Spotlight installation**













## 3 Lighting installation

### **Recessed Spotlight disassembly**















## 3 Lighting installation

### Spotlight installation







## Spotlight disassembly









## 3 Lighting installation

### Pendant lights installation







### Pendant lights disassembly









## 3 Lighting installation

## Linear ceiling installation







## Linear ceiling disassembly









## 3 Lighting installation

#### **Linear Pendant installation**