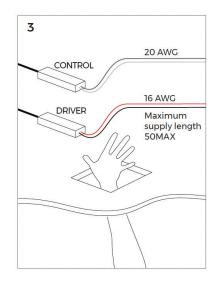

#### Note:

- 1. Max. loaded power of a base ≤ 150W
- 2. Loaded weight of base ≤ 10kg
- 3. Max. power cable (16AWG main cable) of base ≤ 50M
- 4. Total power of modules during work < 80%~85% output power of supply