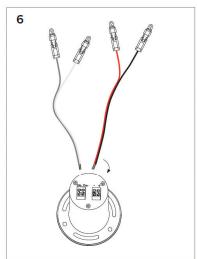

not apply pressure to the LED's, do licensed electrician to install the fixture. not open any factory sealed compartments, and do not touch the LEDs with your hands. VONN recommends to install the fixture on Do not remove or replace VONN manufactured its own independent circuit. Dd not install the parts that is provided with the fixture. fixture on the same circuit with the other appliances, or HVAC systems. Place the wall switch in the "OFF" position of the Shut "OFF" the electricity at main fuse box. room you are installing the fixture.









## 1 Wiring diagram



#### ON/OFF wiring diagram



DALI wiring diagram



Tuya Bluetooth wiring diagram



CASAMBI wiring diagram



www.vonn.com

© VONN Lighting,2024



### 2 Base installation

#### Trim-less recessed installation



















www.vonn.com

© VONN Lighting, 2024



## 2 Base installation













#### Note:

- 1. Max. loaded power of a base ≤ 150W
- 2. Loaded weight of base ≤ 10kg
- 3. Max. power cable (16AWG main cable) of base ≤ 50M
- 4. Total power of modules during work < 80%~85% output power of supply



## 3 Lighting installation

## **Recessed Spotlight installation**













## 3 Lighting installation

### **Recessed Spotlight disassembly**















## 3 Lighting installation

### Spotlight installation







## Spotlight disassembly









## 3 Lighting installation

### Pendant lights installation







### Pendant lights disassembly









## 3 Lighting installation

## Linear ceiling installation







## Linear ceiling disassembly









## 3 Lighting installation

##