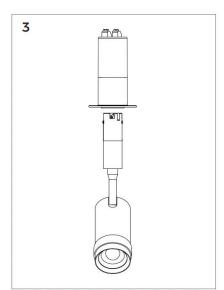

## 1 Wiring diagram



#### ON/OFF wiring diagram



DALI wiring diagram



Tuya Bluetooth wiring diagram



CASAMBI wiring diagram



www.vonn.com

© VONN Lighting,2024



### 2 Base installation

#### Trim-less recessed installation



















www.vonn.com

© VONN Lighting, 2024



## 2 Base installation













#### Note:

- 1. Max. loaded power of a base ≤ 150W
- 2. Loaded weight of base ≤ 10kg
- 3. Max. power cable (16AWG main cable) of base ≤ 50M
- 4. Total power of modules during work < 80%~85% output power of supply



## 3 Lighting installation

## **Recessed Spotlight installation**













## 3 Lighting installation

### **Recessed Spotlight disassembly**















## 3 Lighting installation

### Spotlight installation







## Spotlight disassembly









## 3 Lighting installation

### Pendant lights installation







### Pendant lights disassembly









## 3 Lighting installation

## Linear ceiling installation







## Linear ceiling disassembly









## 3 Lighting installation

#### **Linear Pendant installation**