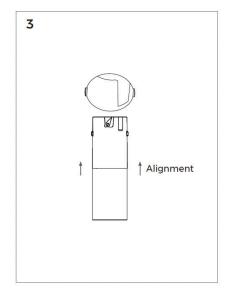

the other appliances, or HVAC systems. Place the wall switch in the "OFF" position of the Shut "OFF" the electricity at main fuse box. room you are installing the fixture.









## 1 Wiring diagram



#### ON/OFF wiring diagram



DALI wiring diagram



Tuya Bluetooth wiring diagram



CASAMBI wiring diagram



www.vonn.com

© VONN Lighting,2024



### 2 Base installation

#### Trim-less recessed installation



















www.vonn.com

© VONN Lighting, 2024



## 2 Base installation













#### Note:

- 1. Max. loaded power of a base ≤ 150W
- 2. Loaded weight of base ≤ 10kg
- 3. Max. power cable (16AWG main cable) of base ≤ 50M
- 4. Total power of modules during work < 80%~85% output power of supply



## 3 Lighting installation

## **Recessed Spotlight installation**













## 3 Lighting installation

### **Recessed Spotlight disassembly**















## 3 Lighting installation

### Spotlight installation







## Spotlight disassembly









## 3 Lighting installation

### Pendant lights installation







### Pendant lights disassembly









## 3 Lighting installation

## Linear ceiling installation







## Linear ceiling disassembly









## 3 Lighting installation

#### **Linear Pendant installation**