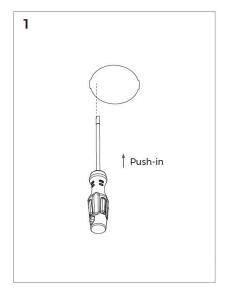

with the other appliances, or HVAC systems. Place the wall switch in the "OFF" position of the Shut "OFF" the electricity at main fuse box. room you are installing the fixture.









## 1 Wiring diagram



#### ON/OFF wiring diagram



DALI wiring diagram



Tuya Bluetooth wiring diagram



CASAMBI wiring diagram



www.vonn.com

© VONN Lighting,2024



### 2 Base installation

#### Trim-less recessed installation



















www.vonn.com

© VONN Lighting, 2024



## 2 Base installation













#### Note:

- 1. Max. loaded power of a base ≤ 150W
- 2. Loaded weight of base ≤ 10kg
- 3. Max. power cable (16AWG main cable) of base ≤ 50M
- 4. Total power of modules during work < 80%~85% output power of supply



## 3 Lighting installation

## **Recessed Spotlight installation**













## 3 Lighting installation

### **Recessed Spotlight disassembly**















## 3 Lighting installation

### Spotlight installation







## Spotlight disassembly









## 3 Lighting installation

### Pendant lights installation







### Pendant lights disassembly









## 3 Lighting installation

## Linear ceiling installation







## Linear ceiling disassembly









## 3 Lighting installation

#### **Linear Pendant installation**