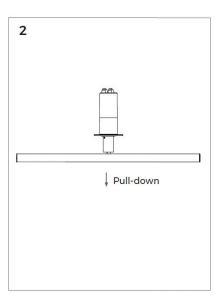

ss recessed installation



















www.vonn.com

© VONN Lighting, 2024



## 2 Base installation













#### Note:

- 1. Max. loaded power of a base ≤ 150W
- 2. Loaded weight of base ≤ 10kg
- 3. Max. power cable (16AWG main cable) of base ≤ 50M
- 4. Total power of modules during work < 80%~85% output power of supply



## 3 Lighting installation

## **Recessed Spotlight installation**













## 3 Lighting installation

### **Recessed Spotlight disassembly**















## 3 Lighting installation

### Spotlight installation







## Spotlight disassembly









## 3 Lighting installation

### Pendant lights installation







### Pendant lights disassembly









## 3 Lighting installation

## Linear ceiling installation







## Linear ceiling disassembly









## 3 Lighting installation

#### **Linear Pendant installation**