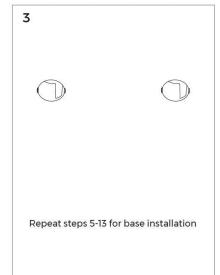

024



## 2 Base installation













#### Note:

- 1. Max. loaded power of a base ≤ 150W
- 2. Loaded weight of base ≤ 10kg
- 3. Max. power cable (16AWG main cable) of base ≤ 50M
- 4. Total power of modules during work < 80%~85% output power of supply



## 3 Lighting installation

## **Recessed Spotlight installation**













## 3 Lighting installation

### **Recessed Spotlight disassembly**















## 3 Lighting installation

### Spotlight installation







## Spotlight disassembly









## 3 Lighting installation

### Pendant lights installation







### Pendant lights disassembly









## 3 Lighting installation

## Linear ceiling installation







## Linear ceiling disassembly









## 3 Lighting installation

#### **Linear Pendant installation**