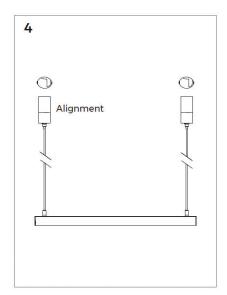

4



## 2 Base installation













#### Note:

- 1. Max. loaded power of a base ≤ 150W
- 2. Loaded weight of base ≤ 10kg
- 3. Max. power cable (16AWG main cable) of base ≤ 50M
- 4. Total power of modules during work < 80%~85% output power of supply



## 3 Lighting installation

## **Recessed Spotlight installation**













## 3 Lighting installation

### **Recessed Spotlight disassembly**















## 3 Lighting installation

### Spotlight installation







## Spotlight disassembly









## 3 Lighting installation

### Pendant lights installation







### Pendant lights disassembly









## 3 Lighting installation

## Linear ceiling installation







## Linear ceiling disassembly









## 3 Lighting installation

#### **Linear Pendant installation**