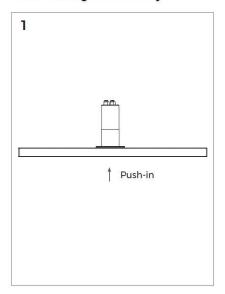

less recessed installation



















www.vonn.com

© VONN Lighting, 2024



## 2 Base installation













#### Note:

- 1. Max. loaded power of a base ≤ 150W
- 2. Loaded weight of base ≤ 10kg
- 3. Max. power cable (16AWG main cable) of base ≤ 50M
- 4. Total power of modules during work < 80%~85% output power of supply



## 3 Lighting installation

## **Recessed Spotlight installation**













## 3 Lighting installation

### **Recessed Spotlight disassembly**















## 3 Lighting installation

### Spotlight installation







## Spotlight disassembly









## 3 Lighting installation

### Pendant lights installation







### Pendant lights disassembly









## 3 Lighting installation

## Linear ceiling installation







## Linear ceiling disassembly









## 3 Lighting installation

#### **Linear Pendant installation**