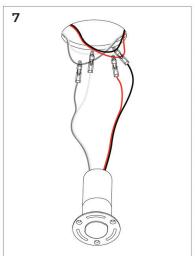

t apply pressure to the LED's, do licensed electrician to install the fixture. not open any factory sealed compartments, and do not touch the LEDs with your hands. VONN recommends to install the fixture on Do not remove or replace VONN manufactured its own independent circuit. Dd not install the parts that is provided with the fixture. fixture on the same circuit with the other appliances, or HVAC systems. Place the wall switch in the "OFF" position of the Shut "OFF" the electricity at main fuse box. room you are installing the fixture.









## 1 Wiring diagram



#### ON/OFF wiring diagram



DALI wiring diagram



Tuya Bluetooth wiring diagram



CASAMBI wiring diagram



www.vonn.com

© VONN Lighting,2024



### 2 Base installation

#### Trim-less recessed installation



















www.vonn.com

© VONN Lighting, 2024



## 2 Base installation













#### Note:

- 1. Max. loaded power of a base ≤ 150W
- 2. Loaded weight of base ≤ 10kg
- 3. Max. power cable (16AWG main cable) of base ≤ 50M
- 4. Total power of modules during work < 80%~85% output power of supply



## 3 Lighting installation

## **Recessed Spotlight installation**













## 3 Lighting installation

### **Recessed Spotlight disassembly**















## 3 Lighting installation

### Spotlight installation







## Spotlight disassembly









## 3 Lighting installation

### Pendant lights installation







### Pendant lights disassembly









## 3 Lighting installation

## Linear ceiling installation







## Linear ceiling disassembly









## 3 Lighting installation

####