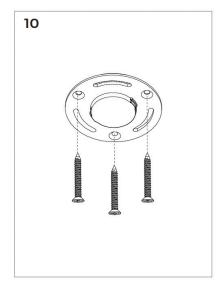

fixture. not open any factory sealed compartments, and do not touch the LEDs with your hands. VONN recommends to install the fixture on Do not remove or replace VONN manufactured its own independent circuit. Dd not install the parts that is provided with the fixture. fixture on the same circuit with the other appliances, or HVAC systems. Place the wall switch in the "OFF" position of the Shut "OFF" the electricity at main fuse box. room you are installing the fixture.









## 1 Wiring diagram



#### ON/OFF wiring diagram



DALI wiring diagram



Tuya Bluetooth wiring diagram



CASAMBI wiring diagram



www.vonn.com

© VONN Lighting,2024



### 2 Base installation

#### Trim-less recessed installation



















www.vonn.com

© VONN Lighting, 2024



## 2 Base installation













#### Note:

- 1. Max. loaded power of a base ≤ 150W
- 2. Loaded weight of base ≤ 10kg
- 3. Max. power cable (16AWG main cable) of base ≤ 50M
- 4. Total power of modules during work < 80%~85% output power of supply



## 3 Lighting installation

## **Recessed Spotlight installation**













## 3 Lighting installation

### **Recessed Spotlight disassembly**















## 3 Lighting installation

### Spotlight installation







## Spotlight disassembly









## 3 Lighting installation

### Pendant lights installation







### Pendant lights disassembly









## 3 Lighting installation

## Linear ceiling installation







## Linear ceiling disassembly









## 3 Lighting installation

#### **Linear Pendant installation**