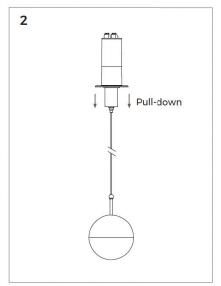

CASAMBI wiring diagram



www.vonn.com

© VONN Lighting,2024



### 2 Base installation

#### Trim-less recessed installation



















www.vonn.com

© VONN Lighting, 2024



## 2 Base installation













#### Note:

- 1. Max. loaded power of a base ≤ 150W
- 2. Loaded weight of base ≤ 10kg
- 3. Max. power cable (16AWG main cable) of base ≤ 50M
- 4. Total power of modules during work < 80%~85% output power of supply



## 3 Lighting installation

## **Recessed Spotlight installation**













## 3 Lighting installation

### **Recessed Spotlight disassembly**















## 3 Lighting installation

### Spotlight installation







## Spotlight disassembly









## 3 Lighting installation

### Pendant lights installation







### Pendant lights disassembly









## 3 Lighting installation

## Linear ceiling installation







## Linear ceiling disassembly









## 3 Lighting installation

#### **Linear Pendant installation**