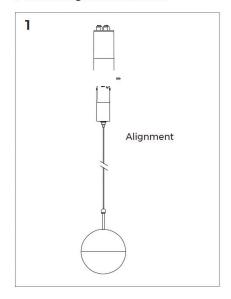

diagram



Tuya Bluetooth wiring diagram



CASAMBI wiring diagram



www.vonn.com

© VONN Lighting,2024



### 2 Base installation

#### Trim-less recessed installation



















www.vonn.com

© VONN Lighting, 2024



## 2 Base installation













#### Note:

- 1. Max. loaded power of a base ≤ 150W
- 2. Loaded weight of base ≤ 10kg
- 3. Max. power cable (16AWG main cable) of base ≤ 50M
- 4. Total power of modules during work < 80%~85% output power of supply



## 3 Lighting installation

## **Recessed Spotlight installation**













## 3 Lighting installation

### **Recessed Spotlight disassembly**















## 3 Lighting installation

### Spotlight installation







## Spotlight disassembly









## 3 Lighting installation

### Pendant lights installation







### Pendant lights disassembly









## 3 Lighting installation

## Linear ceiling installation







## Linear ceiling disassembly









## 3 Lighting installation

#### **Linear Pendant installation**