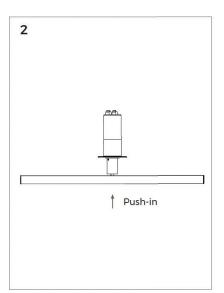

### 2 Base installation

#### Trim-less recessed installation



















www.vonn.com

© VONN Lighting, 2024



## 2 Base installation













#### Note:

- 1. Max. loaded power of a base ≤ 150W
- 2. Loaded weight of base ≤ 10kg
- 3. Max. power cable (16AWG main cable) of base ≤ 50M
- 4. Total power of modules during work < 80%~85% output power of supply



## 3 Lighting installation

## **Recessed Spotlight installation**













## 3 Lighting installation

### **Recessed Spotlight disassembly**















## 3 Lighting installation

### Spotlight installation







## Spotlight disassembly









## 3 Lighting installation

### Pendant lights installation







### Pendant lights disassembly









## 3 Lighting installation

## Linear ceiling installation







## Linear ceiling disassembly









## 3 Lighting installation

#### **Linear Pendant installation**