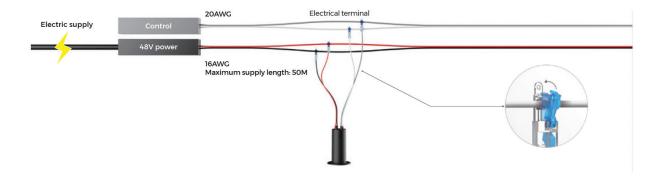

## 1 Wiring diagram

#### Note:

- 1. Max. loaded power of a base ≤ 150W
- 2. Loaded weight of base ≤ 10kg
- 3. Max. power cable (16AWG main cable) of base ≤ 50M
- 4. Total power of modules during work < 80%~85% output power of supply