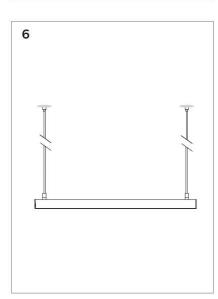

## 2 Base installation













#### Note:

- 1. Max. loaded power of a base ≤ 150W
- 2. Loaded weight of base ≤ 10kg
- 3. Max. power cable (16AWG main cable) of base ≤ 50M
- 4. Total power of modules during work < 80%~85% output power of supply



## 3 Lighting installation

## **Recessed Spotlight installation**













## 3 Lighting installation

### **Recessed Spotlight disassembly**















## 3 Lighting installation

### Spotlight installation







## Spotlight disassembly









## 3 Lighting installation

### Pendant lights installation







### Pendant lights disassembly









## 3 Lighting installation

## Linear ceiling installation







## Linear ceiling disassembly









## 3 Lighting installation

#### **Linear Pendant installation**