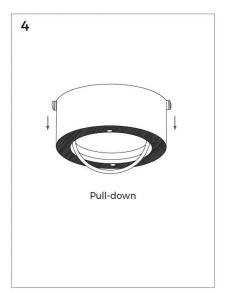

n of the Shut "OFF" the electricity at main fuse box. room you are installing the fixture.









## 1 Wiring diagram



#### ON/OFF wiring diagram



DALI wiring diagram



Tuya Bluetooth wiring diagram



CASAMBI wiring diagram



www.vonn.com

© VONN Lighting,2024



### 2 Base installation

#### Trim-less recessed installation



















www.vonn.com

© VONN Lighting, 2024



## 2 Base installation













#### Note:

- 1. Max. loaded power of a base ≤ 150W
- 2. Loaded weight of base ≤ 10kg
- 3. Max. power cable (16AWG main cable) of base ≤ 50M
- 4. Total power of modules during work < 80%~85% output power of supply



## 3 Lighting installation

## **Recessed Spotlight installation**













## 3 Lighting installation

### **Recessed Spotlight disassembly**















## 3 Lighting installation

### Spotlight installation







## Spotlight disassembly









## 3 Lighting installation

### Pendant lights installation







### Pendant lights disassembly









## 3 Lighting installation

## Linear ceiling installation







## Linear ceiling disassembly









## 3 Lighting installation

#### **Linear Pendant installation**