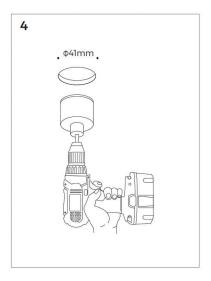

Do not apply pressure to the LED's, do licensed electrician to install the fixture. not open any factory sealed compartments, and do not touch the LEDs with your hands. VONN recommends to install the fixture on Do not remove or replace VONN manufactured its own independent circuit. Dd not install the parts that is provided with the fixture. fixture on the same circuit with the other appliances, or HVAC systems. Place the wall switch in the "OFF" position of the Shut "OFF" the electricity at main fuse box. room you are installing the fixture.









## 1 Wiring diagram



#### ON/OFF wiring diagram



DALI wiring diagram



Tuya Bluetooth wiring diagram



CASAMBI wiring diagram



www.vonn.com

© VONN Lighting,2024



### 2 Base installation

#### Trim-less recessed installation



















www.vonn.com

© VONN Lighting, 2024



## 2 Base installation













#### Note:

- 1. Max. loaded power of a base ≤ 150W
- 2. Loaded weight of base ≤ 10kg
- 3. Max. power cable (16AWG main cable) of base ≤ 50M
- 4. Total power of modules during work < 80%~85% output power of supply



## 3 Lighting installation

## **Recessed Spotlight installation**













## 3 Lighting installation

### **Recessed Spotlight disassembly**















## 3 Lighting installation

### Spotlight installation







## Spotlight disassembly









## 3 Lighting installation

### Pendant lights installation







### Pendant lights disassembly









## 3 Lighting installation

## Linear ceiling installation







## Linear ceiling disassembly









## 3 Lighting installation