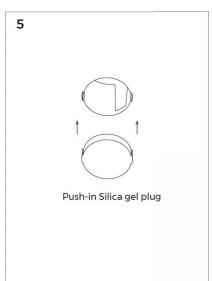

of the Shut "OFF" the electricity at main fuse box. room you are installing the fixture.









## 1 Wiring diagram



#### ON/OFF wiring diagram



DALI wiring diagram



Tuya Bluetooth wiring diagram



CASAMBI wiring diagram



www.vonn.com

© VONN Lighting,2024



### 2 Base installation

#### Trim-less recessed installation



















www.vonn.com

© VONN Lighting, 2024



## 2 Base installation













#### Note:

- 1. Max. loaded power of a base ≤ 150W
- 2. Loaded weight of base ≤ 10kg
- 3. Max. power cable (16AWG main cable) of base ≤ 50M
- 4. Total power of modules during work < 80%~85% output power of supply



## 3 Lighting installation

## **Recessed Spotlight installation**













## 3 Lighting installation

### **Recessed Spotlight disassembly**















## 3 Lighting installation

### Spotlight installation







## Spotlight disassembly









## 3 Lighting installation

### Pendant lights installation







### Pendant lights disassembly









## 3 Lighting installation

## Linear ceiling installation







## Linear ceiling disassembly









## 3 Lighting installation

#### **Linear Pendant installation**