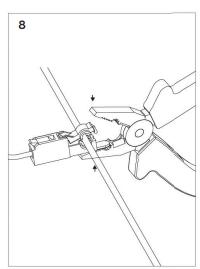

apply pressure to the LED's, do licensed electrician to install the fixture. not open any factory sealed compartments, and do not touch the LEDs with your hands. VONN recommends to install the fixture on Do not remove or replace VONN manufactured its own independent circuit. Dd not install the parts that is provided with the fixture. fixture on the same circuit with the other appliances, or HVAC systems. Place the wall switch in the "OFF" position of the Shut "OFF" the electricity at main fuse box. room you are installing the fixture.









## 1 Wiring diagram



#### ON/OFF wiring diagram



DALI wiring diagram



Tuya Bluetooth wiring diagram



CASAMBI wiring diagram



www.vonn.com

© VONN Lighting,2024



### 2 Base installation

#### Trim-less recessed installation



















www.vonn.com

© VONN Lighting, 2024



## 2 Base installation













#### Note:

- 1. Max. loaded power of a base ≤ 150W
- 2. Loaded weight of base ≤ 10kg
- 3. Max. power cable (16AWG main cable) of base ≤ 50M
- 4. Total power of modules during work < 80%~85% output power of supply



## 3 Lighting installation

## **Recessed Spotlight installation**













## 3 Lighting installation

### **Recessed Spotlight disassembly**















## 3 Lighting installation

### Spotlight installation







## Spotlight disassembly









## 3 Lighting installation

### Pendant lights installation







### Pendant lights disassembly









## 3 Lighting installation

## Linear ceiling installation







## Linear ceiling disassembly









## 3 Lighting installation

#### *