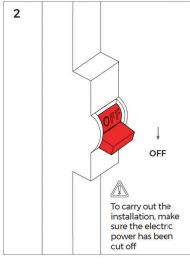

## LED INFO & WARNINGS

Please read and understand the entire manual Make sure that you have all necessary parts by checking the parts list. If any part is missing or before attempting to assemble, operate, or install the product. damaged please contact VONN LIGHTING CUSTOMER SERVICE at 888-604-8666 for a replacement. All parts must be used as indicated in these Inspect the LED fixture prior to installation to make instructions. Do not substitute any parts, leave sure that it has not been damaged during shipping. parts out, or use any parts that are worn or broken. Please handle the LED light with care when VONN highly recommends to use a qualified, unpacking. Do not apply pressure to the LED's, do licensed electrician to install the fixture. not open any factory sealed compartments, and do not touch the LEDs with your hands. VONN recommends to install the fixture on Do not remove or replace VONN manufactured its own independent circuit. Dd not install the parts that is provided with the fixture. fixture on the same circuit with the other appliances, or HVAC systems. Place the wall switch in the "OFF" position of the Shut "OFF" the electricity at main fuse box. room you are installing the fixture.