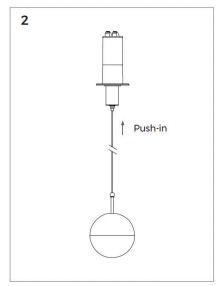

agram



Tuya Bluetooth wiring diagram



CASAMBI wiring diagram



www.vonn.com

© VONN Lighting,2024



### 2 Base installation

#### Trim-less recessed installation



















www.vonn.com

© VONN Lighting, 2024



## 2 Base installation













#### Note:

- 1. Max. loaded power of a base ≤ 150W
- 2. Loaded weight of base ≤ 10kg
- 3. Max. power cable (16AWG main cable) of base ≤ 50M
- 4. Total power of modules during work < 80%~85% output power of supply



## 3 Lighting installation

## **Recessed Spotlight installation**













## 3 Lighting installation

### **Recessed Spotlight disassembly**















## 3 Lighting installation

### Spotlight installation







## Spotlight disassembly









## 3 Lighting installation

### Pendant lights installation







### Pendant lights disassembly









## 3 Lighting installation

## Linear ceiling installation







## Linear ceiling disassembly









## 3 Lighting installation

#### **Linear Pendant installation**