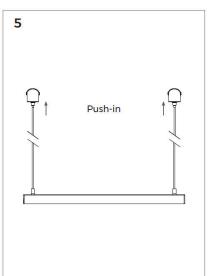

## 2 Base installation













#### Note:

- 1. Max. loaded power of a base ≤ 150W
- 2. Loaded weight of base ≤ 10kg
- 3. Max. power cable (16AWG main cable) of base ≤ 50M
- 4. Total power of modules during work < 80%~85% output power of supply



## 3 Lighting installation

## **Recessed Spotlight installation**













## 3 Lighting installation

### **Recessed Spotlight disassembly**















## 3 Lighting installation

### Spotlight installation







## Spotlight disassembly









## 3 Lighting installation

### Pendant lights installation







### Pendant lights disassembly









## 3 Lighting installation

## Linear ceiling installation







## Linear ceiling disassembly









## 3 Lighting installation

#### **Linear Pendant installation**