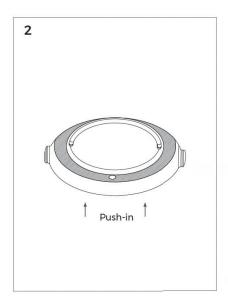

ition of the Shut "OFF" the electricity at main fuse box. room you are installing the fixture.









## 1 Wiring diagram



#### ON/OFF wiring diagram



DALI wiring diagram



Tuya Bluetooth wiring diagram



CASAMBI wiring diagram



www.vonn.com

© VONN Lighting,2024



### 2 Base installation

#### Trim-less recessed installation



















www.vonn.com

© VONN Lighting, 2024



## 2 Base installation













#### Note:

- 1. Max. loaded power of a base ≤ 150W
- 2. Loaded weight of base ≤ 10kg
- 3. Max. power cable (16AWG main cable) of base ≤ 50M
- 4. Total power of modules during work < 80%~85% output power of supply



## 3 Lighting installation

## **Recessed Spotlight installation**













## 3 Lighting installation

### **Recessed Spotlight disassembly**















## 3 Lighting installation

### Spotlight installation







## Spotlight disassembly









## 3 Lighting installation

### Pendant lights installation







### Pendant lights disassembly









## 3 Lighting installation

## Linear ceiling installation







## Linear ceiling disassembly









## 3 Lighting installation

#### **Linear Pendant installation**