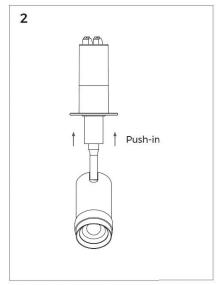

installing the fixture.









## 1 Wiring diagram



#### ON/OFF wiring diagram



DALI wiring diagram



Tuya Bluetooth wiring diagram



CASAMBI wiring diagram



www.vonn.com

© VONN Lighting,2024



### 2 Base installation

#### Trim-less recessed installation



















www.vonn.com

© VONN Lighting, 2024



## 2 Base installation













#### Note:

- 1. Max. loaded power of a base ≤ 150W
- 2. Loaded weight of base ≤ 10kg
- 3. Max. power cable (16AWG main cable) of base ≤ 50M
- 4. Total power of modules during work < 80%~85% output power of supply



## 3 Lighting installation

## **Recessed Spotlight installation**













## 3 Lighting installation

### **Recessed Spotlight disassembly**















## 3 Lighting installation

### Spotlight installation







## Spotlight disassembly









## 3 Lighting installation

### Pendant lights installation







### Pendant lights disassembly









## 3 Lighting installation

## Linear ceiling installation







## Linear ceiling disassembly









## 3 Lighting installation

#### **Linear Pendant installation**