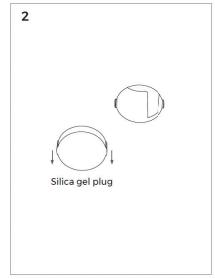

th the other appliances, or HVAC systems. Place the wall switch in the "OFF" position of the Shut "OFF" the electricity at main fuse box. room you are installing the fixture.









## 1 Wiring diagram



#### ON/OFF wiring diagram



DALI wiring diagram



Tuya Bluetooth wiring diagram



CASAMBI wiring diagram



www.vonn.com

© VONN Lighting,2024



### 2 Base installation

#### Trim-less recessed installation



















www.vonn.com

© VONN Lighting, 2024



## 2 Base installation













#### Note:

- 1. Max. loaded power of a base ≤ 150W
- 2. Loaded weight of base ≤ 10kg
- 3. Max. power cable (16AWG main cable) of base ≤ 50M
- 4. Total power of modules during work < 80%~85% output power of supply



## 3 Lighting installation

## **Recessed Spotlight installation**













## 3 Lighting installation

### **Recessed Spotlight disassembly**















## 3 Lighting installation

### Spotlight installation







## Spotlight disassembly









## 3 Lighting installation

### Pendant lights installation







### Pendant lights disassembly









## 3 Lighting installation

## Linear ceiling installation







## Linear ceiling disassembly









## 3 Lighting installation

#### **Linear Pendant installation**