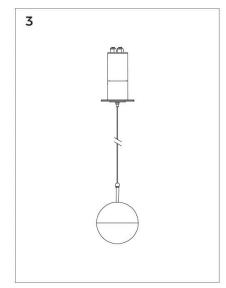

ram



Tuya Bluetooth wiring diagram



CASAMBI wiring diagram



www.vonn.com

© VONN Lighting,2024



### 2 Base installation

#### Trim-less recessed installation



















www.vonn.com

© VONN Lighting, 2024



## 2 Base installation













#### Note:

- 1. Max. loaded power of a base ≤ 150W
- 2. Loaded weight of base ≤ 10kg
- 3. Max. power cable (16AWG main cable) of base ≤ 50M
- 4. Total power of modules during work < 80%~85% output power of supply



## 3 Lighting installation

## **Recessed Spotlight installation**













## 3 Lighting installation

### **Recessed Spotlight disassembly**















## 3 Lighting installation

### Spotlight installation







## Spotlight disassembly









## 3 Lighting installation

### Pendant lights installation







### Pendant lights disassembly









## 3 Lighting installation

## Linear ceiling installation







## Linear ceiling disassembly









## 3 Lighting installation

#### **Linear Pendant installation**