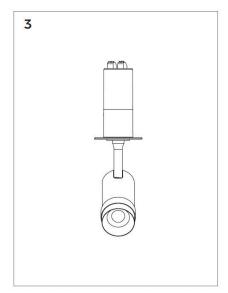

nstalling the fixture.









## 1 Wiring diagram



#### ON/OFF wiring diagram



DALI wiring diagram



Tuya Bluetooth wiring diagram



CASAMBI wiring diagram



www.vonn.com

© VONN Lighting,2024



### 2 Base installation

#### Trim-less recessed installation



















www.vonn.com

© VONN Lighting, 2024



## 2 Base installation













#### Note:

- 1. Max. loaded power of a base ≤ 150W
- 2. Loaded weight of base ≤ 10kg
- 3. Max. power cable (16AWG main cable) of base ≤ 50M
- 4. Total power of modules during work < 80%~85% output power of supply



## 3 Lighting installation

## **Recessed Spotlight installation**













## 3 Lighting installation

### **Recessed Spotlight disassembly**















## 3 Lighting installation

### Spotlight installation







## Spotlight disassembly









## 3 Lighting installation

### Pendant lights installation







### Pendant lights disassembly









## 3 Lighting installation

## Linear ceiling installation







## Linear ceiling disassembly









## 3 Lighting installation

#### **Linear Pendant installation**