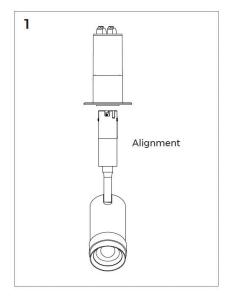

re installing the fixture.









## 1 Wiring diagram



#### ON/OFF wiring diagram



DALI wiring diagram



Tuya Bluetooth wiring diagram



CASAMBI wiring diagram



www.vonn.com

© VONN Lighting,2024



### 2 Base installation

#### Trim-less recessed installation



















www.vonn.com

© VONN Lighting, 2024



## 2 Base installation













#### Note:

- 1. Max. loaded power of a base ≤ 150W
- 2. Loaded weight of base ≤ 10kg
- 3. Max. power cable (16AWG main cable) of base ≤ 50M
- 4. Total power of modules during work < 80%~85% output power of supply



## 3 Lighting installation

## **Recessed Spotlight installation**













## 3 Lighting installation

### **Recessed Spotlight disassembly**















## 3 Lighting installation

### Spotlight installation







## Spotlight disassembly









## 3 Lighting installation

### Pendant lights installation







### Pendant lights disassembly









## 3 Lighting installation

## Linear ceiling installation







## Linear ceiling disassembly









## 3 Lighting installation

#### **Linear Pendant installation**