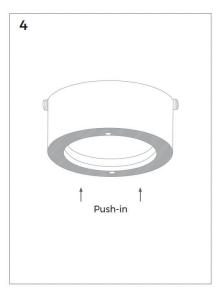

he other appliances, or HVAC systems. Place the wall switch in the "OFF" position of the Shut "OFF" the electricity at main fuse box. room you are installing the fixture.









## 1 Wiring diagram



#### ON/OFF wiring diagram



DALI wiring diagram



Tuya Bluetooth wiring diagram



CASAMBI wiring diagram



www.vonn.com

© VONN Lighting,2024



### 2 Base installation

#### Trim-less recessed installation



















www.vonn.com

© VONN Lighting, 2024



## 2 Base installation













#### Note:

- 1. Max. loaded power of a base ≤ 150W
- 2. Loaded weight of base ≤ 10kg
- 3. Max. power cable (16AWG main cable) of base ≤ 50M
- 4. Total power of modules during work < 80%~85% output power of supply



## 3 Lighting installation

## **Recessed Spotlight installation**













## 3 Lighting installation

### **Recessed Spotlight disassembly**















## 3 Lighting installation

### Spotlight installation







## Spotlight disassembly









## 3 Lighting installation

### Pendant lights installation







### Pendant lights disassembly









## 3 Lighting installation

## Linear ceiling installation







## Linear ceiling disassembly









## 3 Lighting installation

#### **Linear Pendant installation**