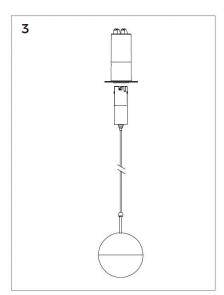

CASAMBI wiring diagram



www.vonn.com

© VONN Lighting,2024



### 2 Base installation

#### Trim-less recessed installation



















www.vonn.com

© VONN Lighting, 2024



## 2 Base installation













#### Note:

- 1. Max. loaded power of a base ≤ 150W
- 2. Loaded weight of base ≤ 10kg
- 3. Max. power cable (16AWG main cable) of base ≤ 50M
- 4. Total power of modules during work < 80%~85% output power of supply



## 3 Lighting installation

## **Recessed Spotlight installation**













## 3 Lighting installation

### **Recessed Spotlight disassembly**















## 3 Lighting installation

### Spotlight installation







## Spotlight disassembly









## 3 Lighting installation

### Pendant lights installation







### Pendant lights disassembly









## 3 Lighting installation

## Linear ceiling installation







## Linear ceiling disassembly









## 3 Lighting installation

#### **Linear Pendant installation**