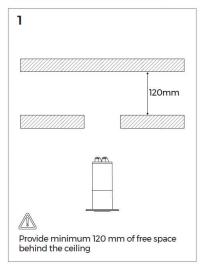

cking. Do not apply pressure to the LED's, do licensed electrician to install the fixture. not open any factory sealed compartments, and do not touch the LEDs with your hands. VONN recommends to install the fixture on Do not remove or replace VONN manufactured its own independent circuit. Dd not install the parts that is provided with the fixture. fixture on the same circuit with the other appliances, or HVAC systems. Place the wall switch in the "OFF" position of the Shut "OFF" the electricity at main fuse box. room you are installing the fixture.









## 1 Wiring diagram



#### ON/OFF wiring diagram



DALI wiring diagram



Tuya Bluetooth wiring diagram



CASAMBI wiring diagram



www.vonn.com

© VONN Lighting,2024



### 2 Base installation

#### Trim-less recessed installation



















www.vonn.com

© VONN Lighting, 2024



## 2 Base installation













#### Note:

- 1. Max. loaded power of a base ≤ 150W
- 2. Loaded weight of base ≤ 10kg
- 3. Max. power cable (16AWG main cable) of base ≤ 50M
- 4. Total power of modules during work < 80%~85% output power of supply



## 3 Lighting installation

## **Recessed Spotlight installation**













## 3 Lighting installation

### **Recessed Spotlight disassembly**















## 3 Lighting installation

### Spotlight installation







## Spotlight disassembly









## 3 Lighting installation

### Pendant lights installation







### Pendant lights disassembly









## 3 Lighting installation

## Linear ceiling installation







## Linear ceiling disassembly









## 3 Lighting instal