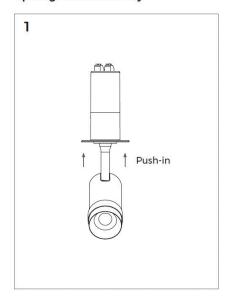

## 1 Wiring diagram



#### ON/OFF wiring diagram



DALI wiring diagram



Tuya Bluetooth wiring diagram



CASAMBI wiring diagram



www.vonn.com

© VONN Lighting,2024



### 2 Base installation

#### Trim-less recessed installation



















www.vonn.com

© VONN Lighting, 2024



## 2 Base installation













#### Note:

- 1. Max. loaded power of a base ≤ 150W
- 2. Loaded weight of base ≤ 10kg
- 3. Max. power cable (16AWG main cable) of base ≤ 50M
- 4. Total power of modules during work < 80%~85% output power of supply



## 3 Lighting installation

## **Recessed Spotlight installation**













## 3 Lighting installation

### **Recessed Spotlight disassembly**















## 3 Lighting installation

### Spotlight installation







## Spotlight disassembly









## 3 Lighting installation

### Pendant lights installation







### Pendant lights disassembly









## 3 Lighting installation

## Linear ceiling installation







## Linear ceiling disassembly









## 3 Lighting installation

#### **Linear Pendant installation**