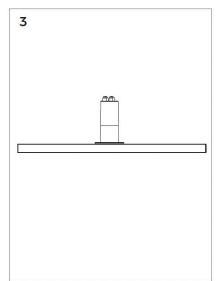

# 2 Base installation

#### Trim-less recessed installation



















www.vonn.com

© VONN Lighting, 2024



## 2 Base installation













#### Note:

- 1. Max. loaded power of a base ≤ 150W
- 2. Loaded weight of base ≤ 10kg
- 3. Max. power cable (16AWG main cable) of base ≤ 50M
- 4. Total power of modules during work < 80%~85% output power of supply



## 3 Lighting installation

## **Recessed Spotlight installation**













## 3 Lighting installation

### **Recessed Spotlight disassembly**















## 3 Lighting installation

### Spotlight installation







## Spotlight disassembly









## 3 Lighting installation

### Pendant lights installation







### Pendant lights disassembly









## 3 Lighting installation

## Linear ceiling installation







## Linear ceiling disassembly









## 3 Lighting installation

#### **Linear Pendant installation**