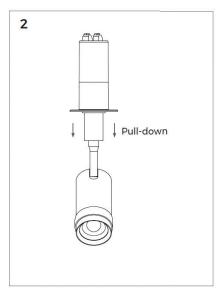

## 1 Wiring diagram



#### ON/OFF wiring diagram



DALI wiring diagram



Tuya Bluetooth wiring diagram



CASAMBI wiring diagram



www.vonn.com

© VONN Lighting,2024



### 2 Base installation

#### Trim-less recessed installation



















www.vonn.com

© VONN Lighting, 2024



## 2 Base installation













#### Note:

- 1. Max. loaded power of a base ≤ 150W
- 2. Loaded weight of base ≤ 10kg
- 3. Max. power cable (16AWG main cable) of base ≤ 50M
- 4. Total power of modules during work < 80%~85% output power of supply



## 3 Lighting installation

## **Recessed Spotlight installation**













## 3 Lighting installation

### **Recessed Spotlight disassembly**















## 3 Lighting installation

### Spotlight installation







## Spotlight disassembly









## 3 Lighting installation

### Pendant lights installation







### Pendant lights disassembly









## 3 Lighting installation

## Linear ceiling installation







## Linear ceiling disassembly









## 3 Lighting installation

#### **Linear Pendant installation**