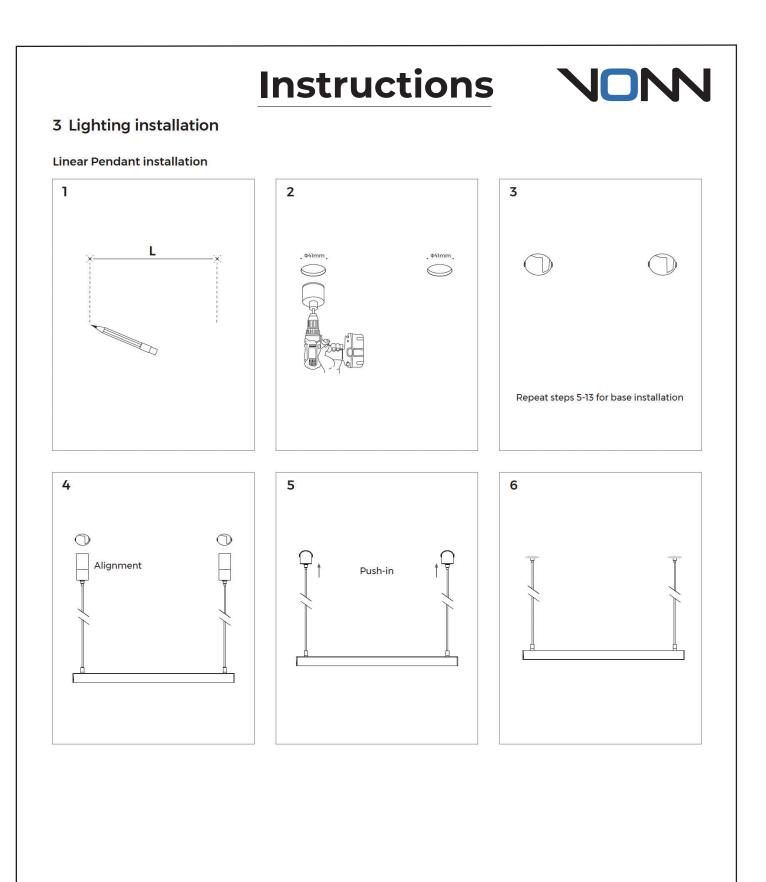

structions NON



### 2 Base installation



### Note:

- 1. Max. loaded power of a base  $\leq$  150W
- 2. Loaded weight of base  $\leq 10$ kg
- 3. Max. power cable (16AWG main cable) of base  $\leq$  50M
- 4. Total power of modules during work < 80%~85% output power of supply

# Instructions NON 3 Lighting installation **Recessed Spotlight installation** 1 2 3 Push-in Alignment Î Silica gel plug 4 5

Push-in

# Instructions NON



### 3 Lighting installation

### **Recessed Spotlight disassembly**



## Instructions NON 3 Lighting installation Spotlight installation 3 2 An An (T)(T) AA Ъ Alignment Push-in

Spotlight disassembly

1



# <section-header><section-header>

### Pendant lights disassembly



# Instructions NON



### 3 Lighting installation

### Linear ceiling installation