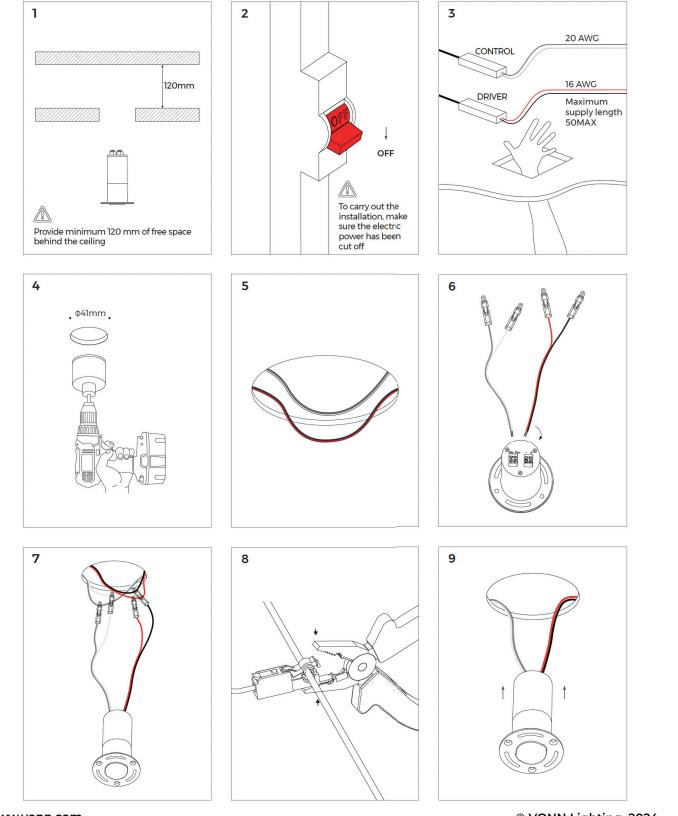

# Instructions NON

### 2 Base installation

### Note:

- 1. Max. loaded power of a base  $\leq$  150W
- 2. Loaded weight of base  $\leq 10$ kg
- 3. Max. power cable (16AWG main cable) of base  $\leq$  50M
- 4. Total power of modules during work < 80%~85% output power of supply