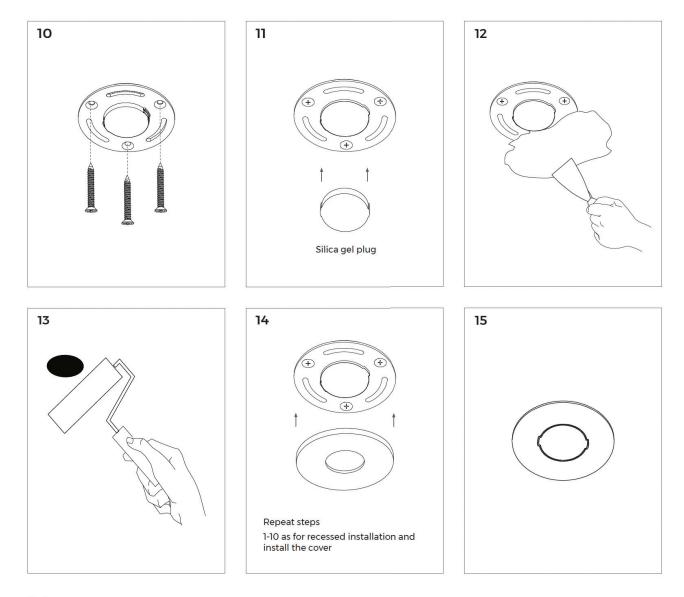

www.vonn.com



Built-in DALI drive

Connect your phone's Bluetooth



Built-in Bluetooth driver

6

Connect your phone's Bluetooth

# Instructions NONN

### 2 Base installation

### **Trim-less recessed installation**



www.vonn.com

# Instructions NON



### 2 Base installation



### Note:

- 1. Max. loaded power of a base  $\leq$  150W
- 2. Loaded weight of base  $\leq 10$ kg
- 3. Max. power cable (16AWG main cable) of base  $\leq$  50M
- 4. Total power of modules during work < 80%~85% output power of supply

# Instructions NON 3 Lighting installation **Recessed Spotlight installation** 1 2 3 Push-in Alignment Î Silica gel plug 4 5

Push-in

# Instructions NON



### 3 Lighting installation

### **Recessed Spotlight disassembly**



## Instructions NON 3 Lighting installation Spotlight installation 3 2 An An (T)(T) AA Ъ Alignment Push-in

Spotlight disassembly

1



# <section-header><section-header>

### Pendant lights disassembly



# Instructions NON



### 3 Lighting installation

### Linear ceiling installation