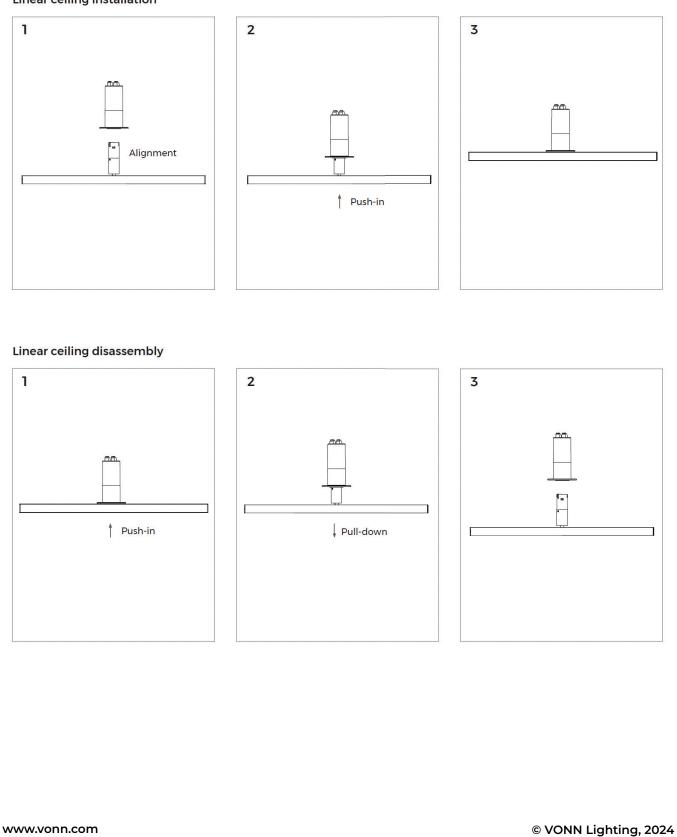

Instructions NON



### 2 Base installation



### Note:

- 1. Max. loaded power of a base  $\leq$  150W
- 2. Loaded weight of base  $\leq 10$ kg
- 3. Max. power cable (16AWG main cable) of base  $\leq$  50M
- 4. Total power of modules during work < 80%~85% output power of supply

# Instructions NON 3 Lighting installation **Recessed Spotlight installation** 1 2 3 Push-in Alignment Î Silica gel plug 4 5

Push-in

# Instructions NON



### 3 Lighting installation

### **Recessed Spotlight disassembly**



## Instructions NON 3 Lighting installation Spotlight installation 3 2 An An (T)(T) AA Ъ Alignment Push-in

Spotlight disassembly

1



# <section-header><section-header>

### Pendant lights disassembly



# Instructions NON



### 3 Lighting installation

### Linear ceiling installation