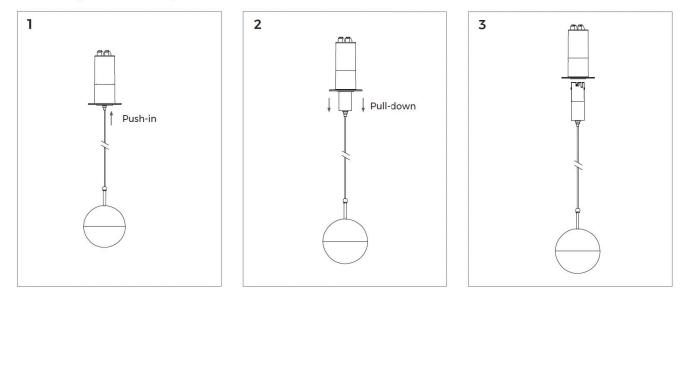

### 2 Base installation

### **Trim-less recessed installation**



www.vonn.com

# Instructions NON



### 2 Base installation



### Note:

- 1. Max. loaded power of a base  $\leq$  150W
- 2. Loaded weight of base  $\leq 10$ kg
- 3. Max. power cable (16AWG main cable) of base  $\leq$  50M
- 4. Total power of modules during work < 80%~85% output power of supply

# Instructions NON 3 Lighting installation **Recessed Spotlight installation** 1 2 3 Push-in Alignment Î Silica gel plug 4 5

Push-in

# Instructions NON



### 3 Lighting installation

### **Recessed Spotlight disassembly**



## Instructions NON 3 Lighting installation Spotlight installation 3 2 An An (T)(T) AA Ъ Alignment Push-in

Spotlight disassembly

1



# <section-header><section-header>

### Pendant lights disassembly



# Instructions NON



### 3 Lighting installation

### Linear ceiling installation