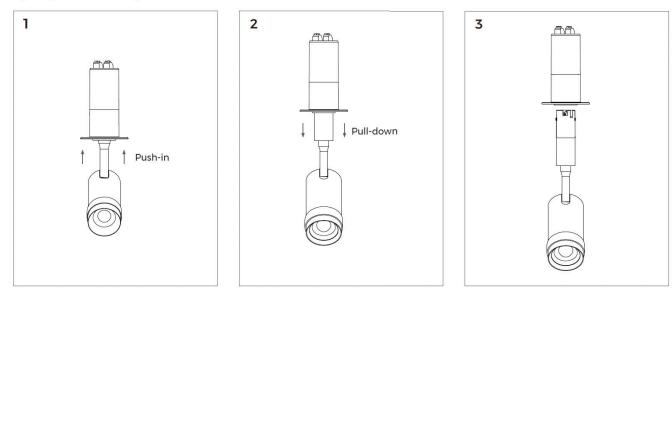

# Instructions NON 3 Lighting installation **Recessed Spotlight installation** 1 2 3 Push-in Alignment Î Silica gel plug 4 5

Push-in

### 3 Lighting installation