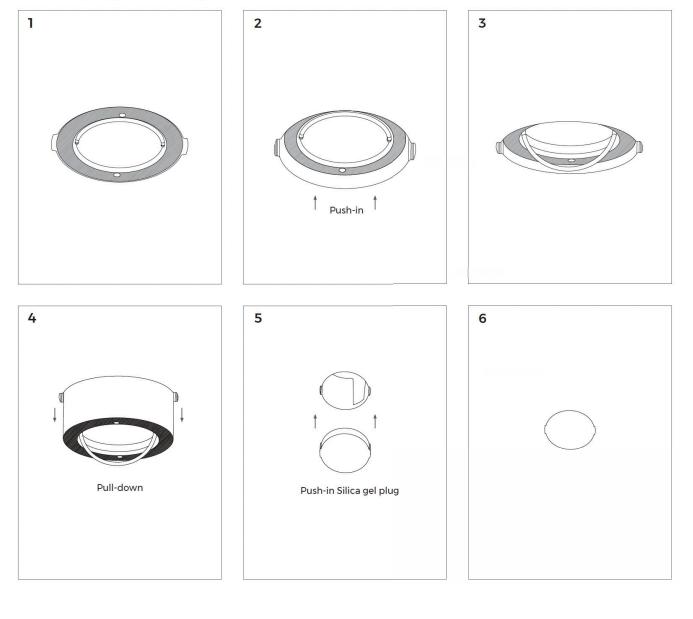

www.vonn.com



Built-in DALI drive

Connect your phone's Bluetooth



Built-in Bluetooth driver

6

Connect your phone's Bluetooth

# Instructions NONN

### 2 Base installation

### **Trim-less recessed installation**



www.vonn.com

# Instructions NON



### 2 Base installation



### Note:

- 1. Max. loaded power of a base  $\leq$  150W
- 2. Loaded weight of base  $\leq 10$ kg
- 3. Max. power cable (16AWG main cable) of base  $\leq$  50M
- 4. Total power of modules during work < 80%~85% output power of supply

# Instructions NON 3 Lighting installation **Recessed Spotlight installation** 1 2 3 Push-in Alignment Î Silica gel plug 4 5

Push-in

# Instructions NON



### 3 Lighting installation

### **Recessed Spotlight disassembly**



## Instructions NON 3 Lighting installation Spotlight installation 3 2 An An (T)(T) AA Ъ Alignment Push-in

Spotlight disassembly

1



# <section-header><section-header>

### Pendant lights disassembly



# Instructions NON



### 3 Lighting installation

### Linear ceiling installation