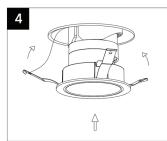

ixture. not open any factory sealed compartments, and do not touch the LEDs with your hands. VONN recommends to install the fixture on Do not remove or replace VONN manufactured its own independent circuit. Dd not install the parts that is provided with the fixture. fixture on the same circuit with the other appliances, or HVAC systems. Place the wall switch in the "OFF" position of the Shut "OFF" the electricity at main fuse box. room you are installing the fixture.



# **Instructions**





For Vella Series

# Assembling Instruction (Hotel Series)

















# **Assembling Instruction** (Residential /Commercial /Deep Anti-glare /Wall Washer Series)













# **Instructions**



For Vella Series

## **Installation Method 1**















### **Installation Method 2**