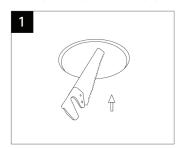

the LED's, do licensed electrician to install the fixture. not open any factory sealed compartments, and do not touch the LEDs with your hands. VONN recommends to install the fixture on Do not remove or replace VONN manufactured its own independent circuit. Dd not install the parts that is provided with the fixture. fixture on the same circuit with the other appliances, or HVAC systems. Place the wall switch in the "OFF" position of the Shut "OFF" the electricity at main fuse box. room you are installing the fixture.



# **Instructions**





For Vella Series

# Assembling Instruction (Hotel Series)

















# **Assembling Instruction** (Residential /Commercial /Deep Anti-glare /Wall Washer Series)













# **Instructions**



For Vella Series

## **Installation Method 1**















### **Installation Method 2**