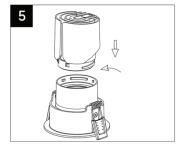

highly recommends to use a qualified, unpacking. Do not apply pressure to the LED's, do licensed electrician to install the fixture. not open any factory sealed compartments, and do not touch the LEDs with your hands. VONN recommends to install the fixture on Do not remove or replace VONN manufactured its own independent circuit. Dd not install the parts that is provided with the fixture. fixture on the same circuit with the other appliances, or HVAC systems. Place the wall switch in the "OFF" position of the Shut "OFF" the electricity at main fuse box. room you are installing the fixture.



# **Instructions**





For Vella Series

# Assembling Instruction (Hotel Series)

















# **Assembling Instruction** (Residential /Commercial /Deep Anti-glare /Wall Washer Series)













# **Instructions**



For Vella Series

## **Installation Method 1**















### **Installation Method 2**