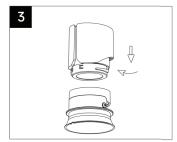

LED's, do licensed electrician to install the fixture. not open any factory sealed compartments, and do not touch the LEDs with your hands. VONN recommends to install the fixture on Do not remove or replace VONN manufactured its own independent circuit. Dd not install the parts that is provided with the fixture. fixture on the same circuit with the other appliances, or HVAC systems. Place the wall switch in the "OFF" position of the Shut "OFF" the electricity at main fuse box. room you are installing the fixture.



# **Instructions**





For Vella Series

# Assembling Instruction (Hotel Series)

















# **Assembling Instruction** (Residential /Commercial /Deep Anti-glare /Wall Washer Series)













# **Instructions**



For Vella Series

## **Installation Method 1**















### **Installation Method 2**