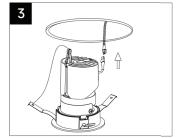

fixture. not open any factory sealed compartments, and do not touch the LEDs with your hands. VONN recommends to install the fixture on Do not remove or replace VONN manufactured its own independent circuit. Dd not install the parts that is provided with the fixture. fixture on the same circuit with the other appliances, or HVAC systems. Place the wall switch in the "OFF" position of the Shut "OFF" the electricity at main fuse box. room you are installing the fixture.



# **Instructions**





For Vella Series

# Assembling Instruction (Hotel Series)

















# **Assembling Instruction** (Residential /Commercial /Deep Anti-glare /Wall Washer Series)













# **Instructions**



For Vella Series

## **Installation Method 1**















### **Installation Method 2**