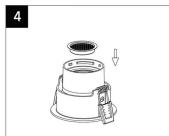

N highly recommends to use a qualified, unpacking. Do not apply pressure to the LED's, do licensed electrician to install the fixture. not open any factory sealed compartments, and do not touch the LEDs with your hands. VONN recommends to install the fixture on Do not remove or replace VONN manufactured its own independent circuit. Dd not install the parts that is provided with the fixture. fixture on the same circuit with the other appliances, or HVAC systems. Place the wall switch in the "OFF" position of the Shut "OFF" the electricity at main fuse box. room you are installing the fixture.



# **Instructions**





For Vella Series

# Assembling Instruction (Hotel Series)

















# **Assembling Instruction** (Residential /Commercial /Deep Anti-glare /Wall Washer Series)













# **Instructions**



For Vella Series

## **Installation Method 1**















### **Installation Method 2**