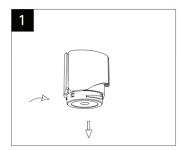

uring shipping. parts out, or use any parts that are worn or broken. Please handle the LED light with care when VONN highly recommends to use a qualified, unpacking. Do not apply pressure to the LED's, do licensed electrician to install the fixture. not open any factory sealed compartments, and do not touch the LEDs with your hands. VONN recommends to install the fixture on Do not remove or replace VONN manufactured its own independent circuit. Dd not install the parts that is provided with the fixture. fixture on the same circuit with the other appliances, or HVAC systems. Place the wall switch in the "OFF" position of the Shut "OFF" the electricity at main fuse box. room you are installing the fixture.



# **Instructions**





For Vella Series

# Assembling Instruction (Hotel Series)

















# **Assembling Instruction** (Residential /Commercial /Deep Anti-glare /Wall Washer Series)













# **Instructions**



For Vella Series

## **Installation Method 1**















### **Installation Method 2**