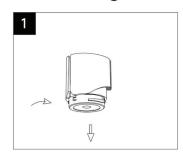

en VONN highly recommends to use a qualified, unpacking. Do not apply pressure to the LED's, do licensed electrician to install the fixture. not open any factory sealed compartments, and do not touch the LEDs with your hands. VONN recommends to install the fixture on Do not remove or replace VONN manufactured its own independent circuit. Dd not install the parts that is provided with the fixture. fixture on the same circuit with the other appliances, or HVAC systems. Place the wall switch in the "OFF" position of the Shut "OFF" the electricity at main fuse box. room you are installing the fixture.



# **Instructions**





For Vella Series

# Assembling Instruction (Hotel Series)

















# **Assembling Instruction** (Residential /Commercial /Deep Anti-glare /Wall Washer Series)













# **Instructions**



For Vella Series

## **Installation Method 1**















### **Installation Method 2**