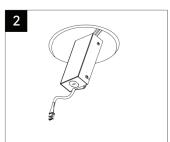

e LED's, do licensed electrician to install the fixture. not open any factory sealed compartments, and do not touch the LEDs with your hands. VONN recommends to install the fixture on Do not remove or replace VONN manufactured its own independent circuit. Dd not install the parts that is provided with the fixture. fixture on the same circuit with the other appliances, or HVAC systems. Place the wall switch in the "OFF" position of the Shut "OFF" the electricity at main fuse box. room you are installing the fixture.



# **Instructions**





For Vella Series

# Assembling Instruction (Hotel Series)

















# **Assembling Instruction** (Residential /Commercial /Deep Anti-glare /Wall Washer Series)













# **Instructions**



For Vella Series

## **Installation Method 1**















### **Installation Method 2**