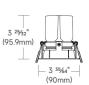

e LED light with care when VONN highly recommends to use a qualified, unpacking. Do not apply pressure to the LED's, do licensed electrician to install the fixture. not open any factory sealed compartments, and do not touch the LEDs with your hands. VONN recommends to install the fixture on Do not remove or replace VONN manufactured its own independent circuit. Dd not install the parts that is provided with the fixture. fixture on the same circuit with the other appliances, or HVAC systems. Place the wall switch in the "OFF" position of the Shut "OFF" the electricity at main fuse box. room you are installing the fixture.



# **Instructions**



For Vella Series

### VM050-VF53RA01

2 61%4" (75mm)

2 27/32

(72.4mm)





### VM060-VF61RA01



Cut out: 2 61/64" (75mm)

#### VM060-VF63RA01



Cut out: 3 5/32" (80mm)

### VM070-VF73RA01



Cut out: 3 47/4" (95mm)

## WIRE CONNECTION



#### **A** WARNING

- ✓ Installation space height: 180mm and Match ceiling thickness: spring clip 1-20mm, spring plate 8-20mm, spring strip 5-20mm.
- ✓ Install this kit only in luminaires that have the construction features and dimensions shown in the photographs and/or drawings and where the input rating of the retrofit kit does not exceed the input rating of the luminaire.
- ✓ Wire connection must meet local electrical/building codes, Confirm that wires are in good condition and connectors are tight, A qualified electrician is required to install/remove the luminaire.
- ✓ Do not make or alter any open holes in an enclosure of wiring or electrical components during kit installation.
- ✓ To prev