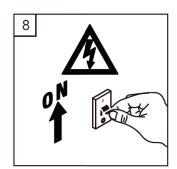

## LED INFO & WARNINGS

Please read and understand the entire manual Make sure that you have all necessary parts by before attempting to assemble, operate, or install checking the parts list. If any part is missing or damaged please contact VONN LIGHITNG the product. CUSTOMER SERVICE at 888-604-8666 for a replacement. All parts must be used as indicated in these Inspect the LED fixture prior to installation to make instructions. Do not substitute any parts, leave sure that it has not been damaged during shipping. parts out, or use any parts that are worn or broken. Please handle the LED light with care when VONN highly recommends to use a qualified, unpacking. Do not apply pressure to the LED's, do licensed electrician to install the fixture. not open any factory sealed compartments, and do not touch the LEDs with your hands. VONN recommends to install the fixture on Do not remove or replace VONN manufactured its own independent circuit. Dd not install the parts that is provided with the fixture. fixture on the same circuit with the other appliances, or HVAC systems. Place the wall switch in the "OFF" position of the Shut "OFF" the electricity at main fuse box. room you are installing the fixture.