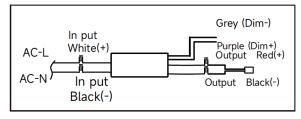

## WIRE CONNECTION

#### **A** WARNING

- ✓ Installation space height: 180mm and Match ceiling thickness: spring clip 1-20mm, spring plate 8-20mm, spring strip 5-20mm.
- ✓ Install this kit only in luminaires that have the construction features and dimensions shown in the photographs and/or drawings and where the input rating of the retrofit kit does not exceed the input rating of the luminaire.
- ✓ Wire connection must meet local electrical/building codes, Confirm that wires are in good condition and connectors are tight, A qualified electrician is required to install/remove the luminaire.
- ✓ Do not make or alter any open holes in an enclosure of wiring or electrical components during kit installation.
- ✓ To prevent wiring damage or abrasion, do not expose wiring to edges of sheet metal or other sharp objects.
- ✓ Allow lamp/fixture to cool before handling. Do not touch enclosure or light source.
- $\checkmark$  Do not directly look at the lamp when it working.
- ✓ Do not exceed maximum wattage marked on luminaire label.
- $\checkmark$  Do not modify the mechnical or electrical of the luminaire.
- ✓ Do not use or store in corrosive environment with hazardous material e.g. Sulphur, Chlorine, Phthalates, etc.
- ✓ Using the original accessories. Or will voids warranty.
- Follow all manufacturer's warnings, recommendations and restrictions for: driver type, burning position, mounting locations/methods, replacement
  and recycling. Follow local disposal laws.