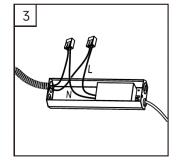

## WIRE CONNECTION

#### **A** WARNING

- ✓ Installation space height: 180mm and Match ceiling thickness: spring clip 1-20mm, spring plate 8-20mm, spring strip 5-20mm.
- ✓ Install this kit only in luminaires that have the construction features and dimensions shown in the photographs and/or drawings and where the input rating of the retrofit kit does not exceed the input rating of the luminaire.
- ✓ Wire connection must meet local electrical/building codes, Confirm that wires are in good condition and connectors are tight, A qualified electrician is required to install/remove the luminaire.
- ✓ Do not make or alter any open holes in an enclosure of wiring or electrical components during kit installation.
- ✓ To prevent wiring damage or abrasion, do not expose wiring to edges of sheet metal or other sharp objects.
- ✓ Allow lamp/fixture to cool before handling. Do not touch enclosure or light source.
- $\checkmark$  Do not directly look at the lamp when it working.
- ✓ Do not exceed maximum wattage marked on luminaire label.
- $\checkmark$  Do not modify the mechnical or electrical of the luminaire.
- ✓ Do not use or store in corrosive environment with hazardous material e.g. Sulphur, Chlorine, Phthalates, etc.
- ✓ Using the original accessories. Or will voids warranty.
- Follow all manufacturer's warnings, recommendations and restrictions for: driver type, burning position, mounting locations/methods, replacement
  and recycling. Follow local disposal laws.