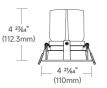

ds to use a qualified, unpacking. Do not apply pressure to the LED's, do licensed electrician to install the fixture. not open any factory sealed compartments, and do not touch the LEDs with your hands. VONN recommends to install the fixture on Do not remove or replace VONN manufactured its own independent circuit. Dd not install the parts that is provided with the fixture. fixture on the same circuit with the other appliances, or HVAC systems. Place the wall switch in the "OFF" position of the Shut "OFF" the electricity at main fuse box. room you are installing the fixture.



# **Instructions**



For Vella Series

### VM050-VF53RA01

2 61%4" (75mm)

2 27/32

(72.4mm)





### VM060-VF61RA01



Cut out: 2 61/64" (75mm)

#### VM060-VF63RA01



Cut out: 3 5/32" (80mm)

### VM070-VF73RA01



Cut out: 3 47/4" (95mm)

## WIRE CONNECTION



#### **A** WARNING

- ✓ Installation space height: 180mm and Match ceiling thickness: spring clip 1-20mm, spring plate 8-20mm, spring strip 5-20mm.
- ✓ Install this kit only in luminaires that have the construction features and dimensions shown in the photographs and/or drawings and where the input rating of the retrofit kit does not exceed the input rating of the luminaire.
- ✓ Wire connection must meet local electrical/building codes, Confirm that wires are in good condition and connectors are tight, A qualified electrician is required to install/remove the luminaire.
- ✓ Do not make or alter any open holes in an enclosure of wiring or electrical components during kit installation.
- ✓ To prevent wiring damage or abrasion, do not expose wi