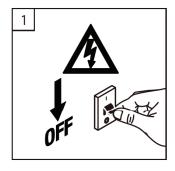

## LED INFO & WARNINGS

Please read and understand the entire manual Make sure that you have all necessary parts by before attempting to assemble, operate, or install checking the parts list. If any part is missing or damaged please contact VONN LIGHITNG the product. CUSTOMER SERVICE at 888-604-8666 for a replacement. All parts must be used as indicated in these Inspect the LED fixture prior to installation to make instructions. Do not substitute any parts, leave sure that it has not been damaged during shipping. parts out, or use any parts that are worn or broken. Please handle the LED light with care when VONN highly recommends to use a qualified, unpacking. Do not apply pressure to the LED's, do licensed electrician to install the fixture. not open any factory sealed compartments, and do not touch the LEDs with your hands. VONN recommends to install the fixture on Do not remove or replace VONN manufactured its own independent circuit. Dd not install the parts that is provided with the fixture. fixture on the same circuit with the other appliances, or HVAC systems. Place the wall switch in the "OFF" position of the Shut "OFF" the electricity at main fuse box. room you are installing the fixture.