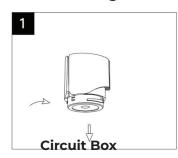

## **INSTALLATION INSTRUCTIONS**

# **Instructions**

For Vella Series

## LED INFO & WARNINGS

Please read and understand the entire manual Make sure that you have all necessary parts by before attempting to assemble, operate, or install checking the parts list. If any part is missing or damaged please contact VONN LIGHITNG the product. CUSTOMER SERVICE at 888-604-8666 for a replacement. All parts must be used as indicated in these Inspect the LED fixture prior to installation to make instructions. Do not substitute any parts, leave sure that it has not been damaged during shipping. parts out, or use any parts that are worn or broken. Please handle the LED light with care when VONN highly recommends to use a qualified, unpacking. Do not apply pressure to the LED's, do licensed electrician to install the fixture. not open any factory sealed compartments, and do not touch the LEDs with your hands. VONN recommends to install the fixture on Do not remove or replace VONN manufactured its own independent circuit. Dd not install the parts that is provided with the fixture. fixture on the same circuit with the other appliances, or HVAC systems. Place the wall switch in the "OFF" position of the Shut "OFF" the electricity at main fuse box. room you are installing the fixture.