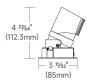

y parts that are worn or broken. Please handle the LED light with care when VONN highly recommends to use a qualified, unpacking. Do not apply pressure to the LED's, do licensed electrician to install the fixture. not open any factory sealed compartments, and do not touch the LEDs with your hands. VONN recommends to install the fixture on Do not remove or replace VONN manufactured its own independent circuit. Dd not install the parts that is provided with the fixture. fixture on the same circuit with the other appliances, or HVAC systems. Place the wall switch in the "OFF" position of the Shut "OFF" the electricity at main fuse box. room you are installing the fixture.



# **Instructions**



For Vella Series

### VM050-VF53RA01

2 61%4" (75mm)

2 27/32

(72.4mm)





### VM060-VF61RA01



Cut out: 2 61/64" (75mm)

#### VM060-VF63RA01



Cut out: 3 5/32" (80mm)

### VM070-VF73RA01



Cut out: 3 47/4" (95mm)

## WIRE CONNECTION



#### **A** WARNING

- ✓ Installation space height: 180mm and Match ceiling thickness: spring clip 1-20mm, spring plate 8-20mm, spring strip 5-20mm.
- ✓ Install this kit only in luminaires that have the construction features and dimensions shown in the photographs and/or drawings and where the input rating of the retrofit kit does not exceed the input rating of the luminaire.
- ✓ Wire connection must meet local electrical/building codes, Confirm that wires are in good condition and connectors are tight, A qualified electrician is required to install/remove the luminaire.
- ✓ Do not make or alter any open holes in an enclosure of wiring or electrica