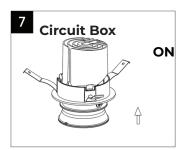

## WIRE CONNECTION

# **Assembling Instruction** (Residential /Commercial /Deep Anti-glare /Wall Washer Series)