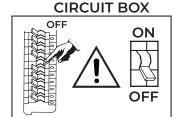

## LED INFO & WARNINGS

Please read and understand the entire manual Make sure that you have all necessary parts by before attempting to assemble, operate, or install checking the parts list. If any part is missing or damaged please contact VONN LIGHITNG the product. CUSTOMER SERVICE at 888-604-8666 for a replacement. All parts must be used as indicated in these Inspect the LED fixture prior to installation to make instructions. Do not substitute any parts, leave sure that it has not been damaged during shipping. parts out, or use any parts that are worn or broken. Please handle the LED light with care when VONN highly recommends to use a qualified, unpacking. Do not apply pressure to the LED's, do licensed electrician to install the fixture. not open any factory sealed compartments, and do not touch the LEDs with your hands. VONN recommends to install the fixture on Do not remove or replace VONN manufactured its own independent circuit. Dd not install the parts that is provided with the fixture. fixture on the same circuit with the other appliances, or HVAC systems. Place the wall switch in the "OFF" position of the Shut "OFF" the electricity at main fuse box. room you are installing the fixture.