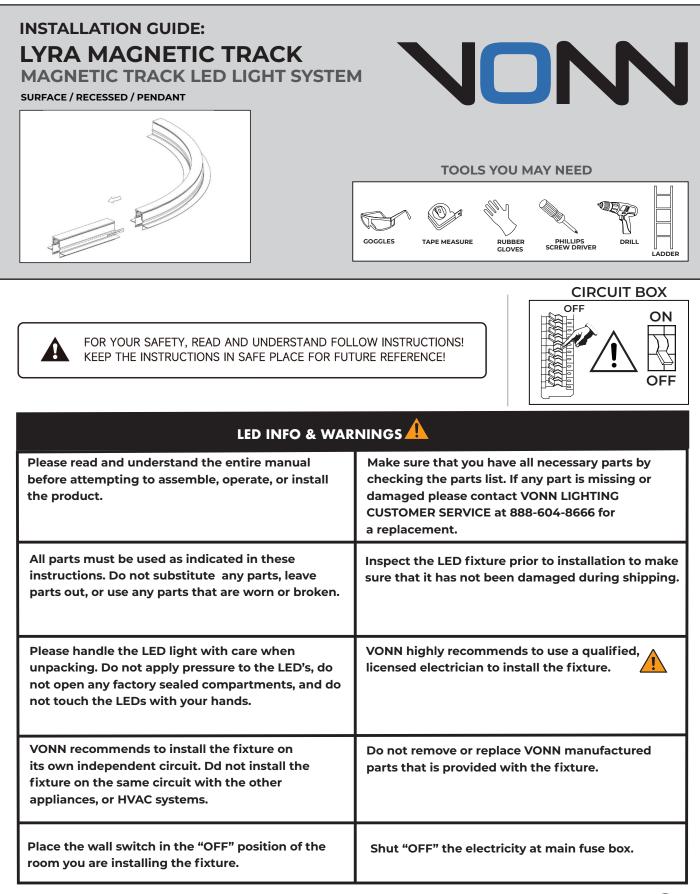

## Instructions NON



## **Product Structure**









Straight connecting power box is used for power feeding between two tracks. Make sure to place power box into place.

Straight-curve power box is used for power feeding between straight track and curved track. Make sure to place power box into place.



Installation method of 90° corner, 90° connecting power box, inner 90° corner and inner 90°

connecting power box is suitable for all models of tracks.





\* Built-in power modules can only match the modules provided by our company.





and fix with screws
\* note: prepare screws by installer in advance

© VONN Lighting, 2024

www.vonn.com

## Instructions



## Installation of surface-mounted track