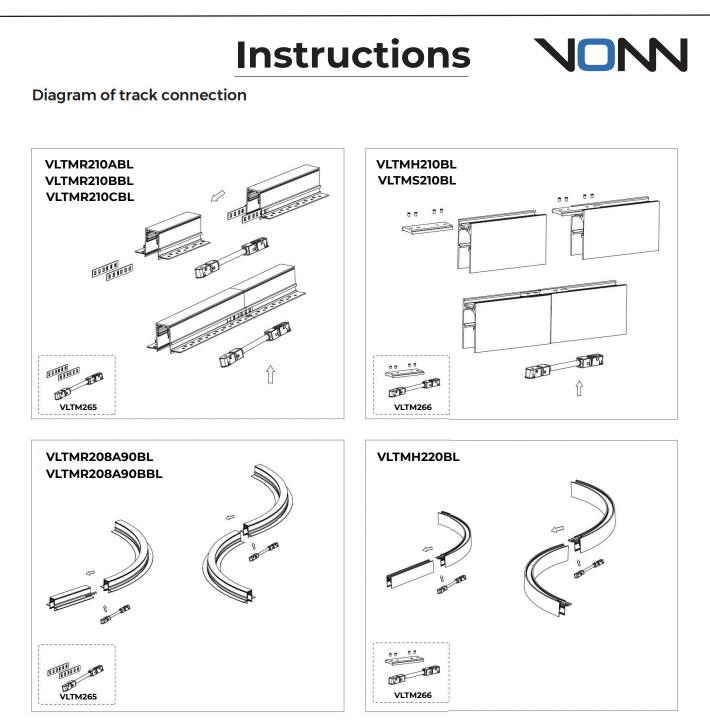

## **Product Structure**

Straight connecting power box is used for power feeding between two tracks. Make sure to place power box into place.

Straight-curve power box is used for power feeding between straight track and curved track. Make sure to place power box into place.