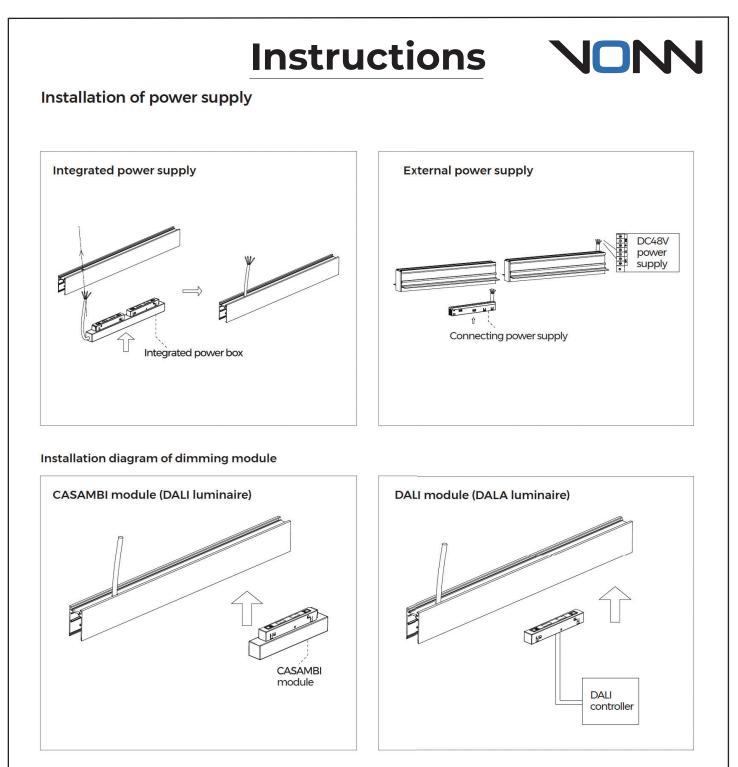

## Instructions NON



## **Product Structure**









Straight connecting power box is used for power feeding between two tracks. Make sure to place power box into place.

Straight-curve power box is used for power feeding between straight track and curved track. Make sure to place power box into place.



Installation method of 90° corner, 90° connecting power box, inner 90° corner and inner 90°

connecting power box is suitable for all models of tracks.





\* Built-in power modules can only match the modules provided by our company.





and fix with screws
\* note: prepare screws by installer in advance

© VONN Lighting, 2024

www.vonn.com

## Instructions



## Installation of surface-mounted track