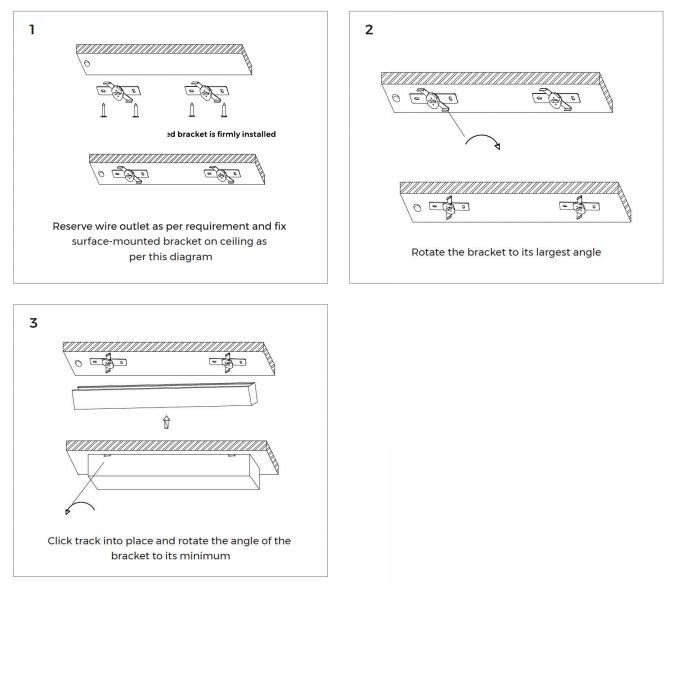

## Instructions NON



## **Product Structure**









Straight connecting power box is used for power feeding between two tracks. Make sure to place power box into place.

Straight-curve power box is used for power feeding between straight track and curved track. Make sure to place power box into place.



Installation method of 90° corner, 90° connecting power box, inner 90° corner and inner 90°

connecting power box is suitable for all models of tracks.





\* Built-in power modules can only match the modules provided by our company.





and fix with screws
\* note: prepare screws by installer in advance

© VONN Lighting, 2024

www.vonn.com

## Instructions



## Installation of surface-mounted track