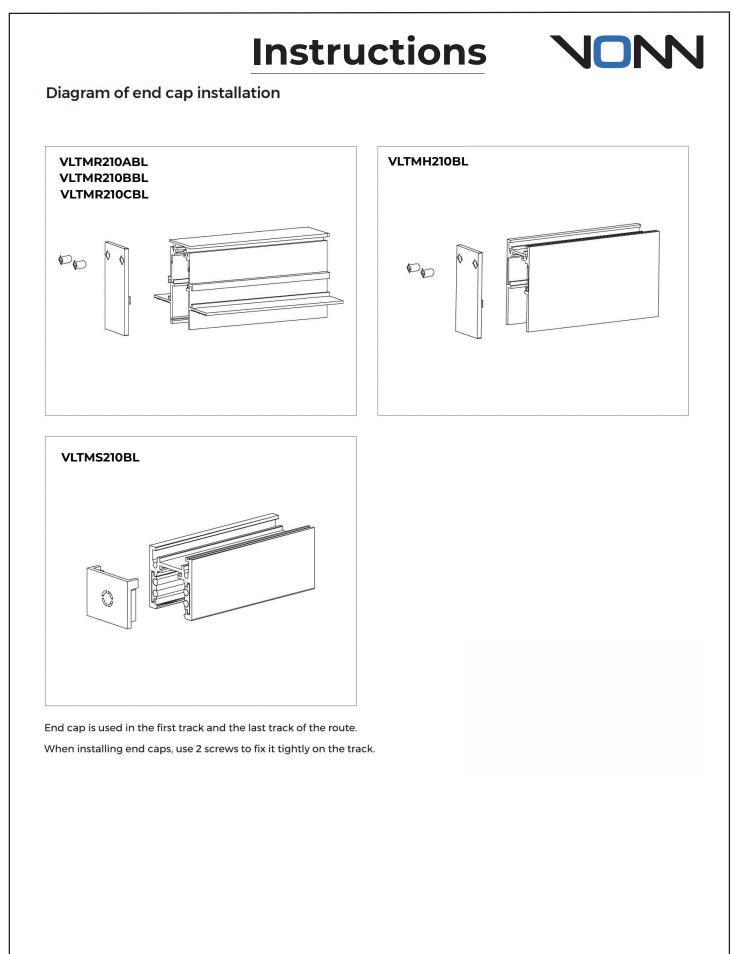

## Instructions NON



## **Product Structure**









Straight connecting power box is used for power feeding between two tracks. Make sure to place power box into place.

Straight-curve power box is used for power feeding between straight track and curved track. Make sure to place power box into place.



Installation method of 90° corner, 90° connecting power box, inner 90° corner and inner 90°

connecting power box is suitable for all models of tracks.





\* Built-in power modules can only match the modules provided by our company.





and fix with screws
\* note: prepare screws by installer in advance

© VONN Lighting, 2024

www.vonn.com

## Instructions



## Installation of surface-mounted track