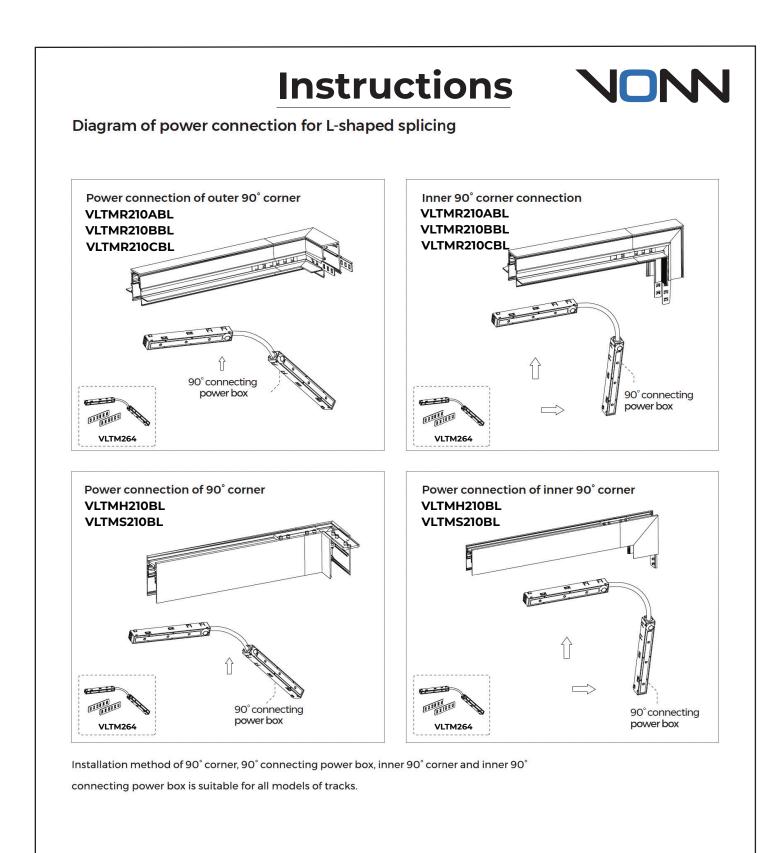

Installation method of 90° corner, 90° connecting power box, inner 90° corner and inner 90°

connecting power box is suitable for all models of tracks.

\* Built-in power modules can only match the modules provided by our company.