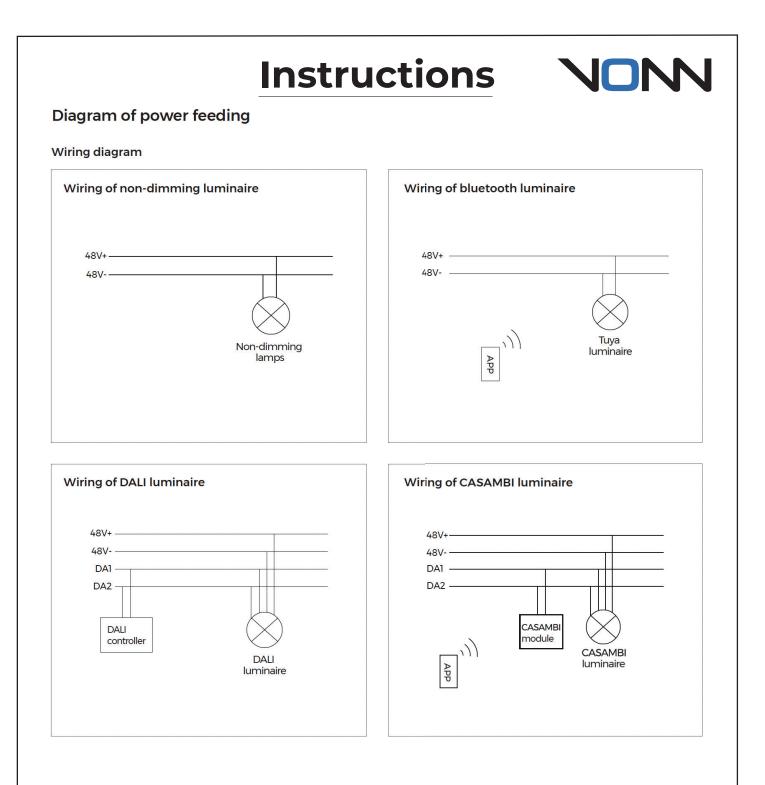

## Instructions NON



## **Product Structure**









Straight connecting power box is used for power feeding between two tracks. Make sure to place power box into place.

Straight-curve power box is used for power feeding between straight track and curved track. Make sure to place power box into place.



Installation method of 90° corner, 90° connecting power box, inner 90° corner and inner 90°

connecting power box is suitable for all models of tracks.





\* Built-in power modules can only match the modules provided by our company.





and fix with screws
\* note: prepare screws by installer in advance

© VONN Lighting, 2024

www.vonn.com

## Instructions



## Installation of surface-mounted track