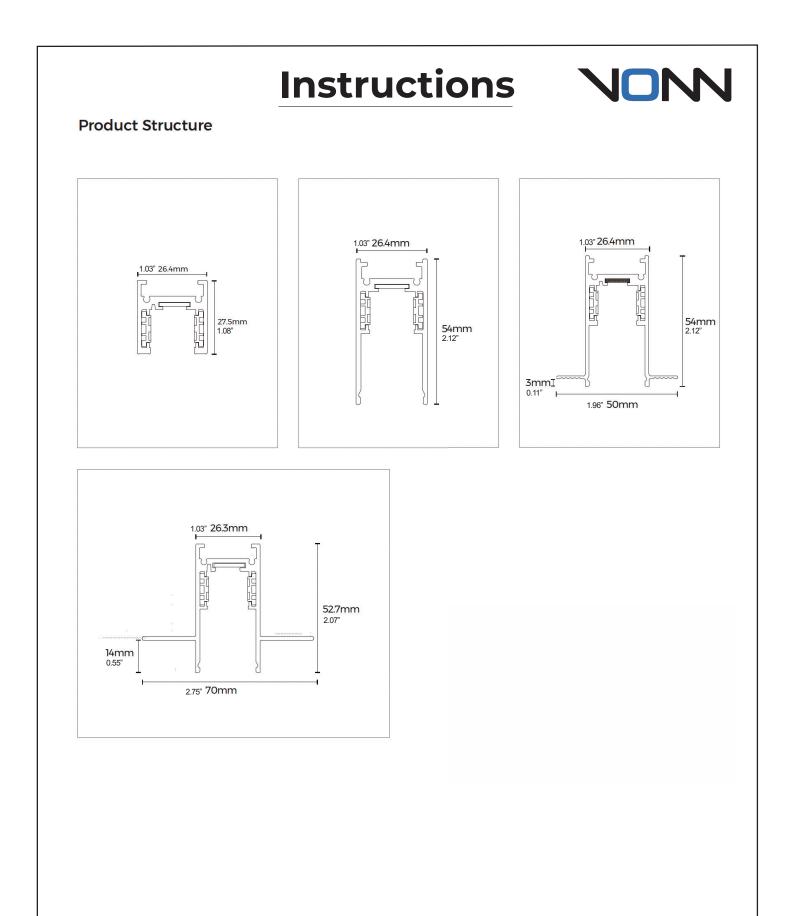

## Instructions NON



## **Product Structure**









Straight connecting power box is used for power feeding between two tracks. Make sure to place power box into place.

Straight-curve power box is used for power feeding between straight track and curved track. Make sure to place power box into place.



Installation method of 90° corner, 90° connecting power box, inner 90° corner and inner 90°

connecting power box is suitable for all models of tracks.





\* Built-in power modules can only match the modules provided by our company.





and fix with screws
\* note: prepare screws by installer in advance

© VONN Lighting, 2024

www.vonn.com

## Instructions



## Installation of surface-mounted track