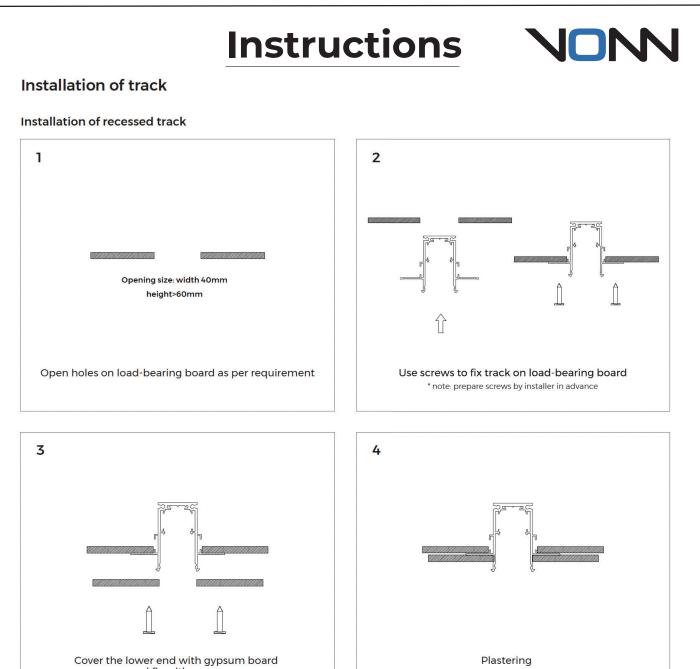

## Instructions NON



## **Product Structure**









Straight connecting power box is used for power feeding between two tracks. Make sure to place power box into place.

Straight-curve power box is used for power feeding between straight track and curved track. Make sure to place power box into place.



Installation method of 90° corner, 90° connecting power box, inner 90° corner and inner 90°

connecting power box is suitable for all models of tracks.





\* Built-in power modules can only match the modules provided by our company.





and fix with screws
\* note: prepare screws by installer in advance

© VONN Lighting, 2024

www.vonn.com

## Instructions



## Installation of surface-mounted track