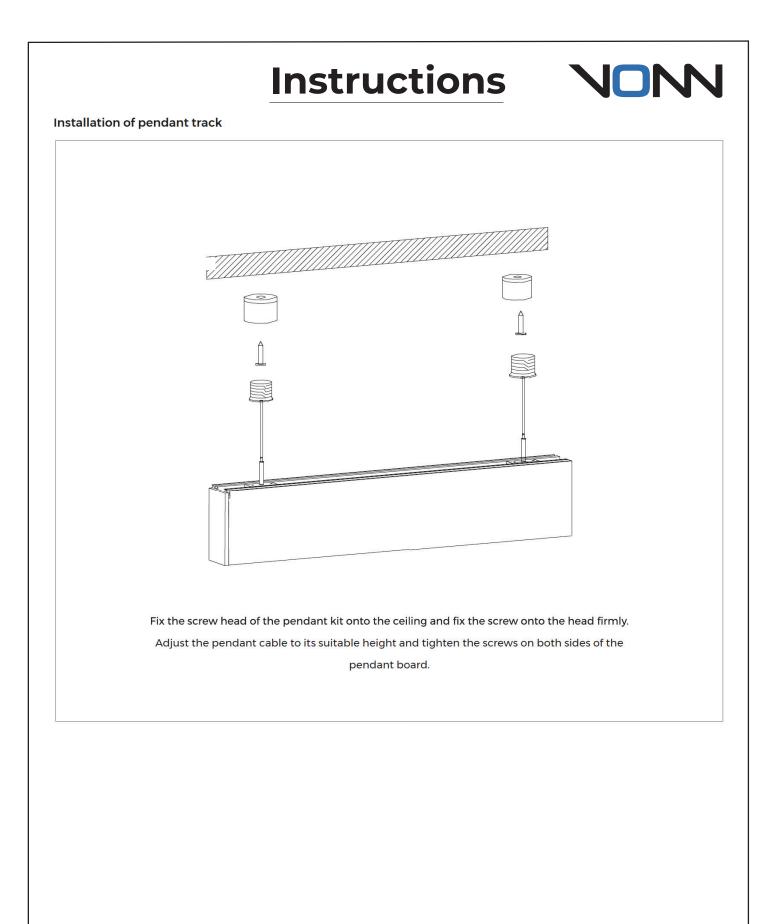

## Instructions NON



## **Product Structure**









Straight connecting power box is used for power feeding between two tracks. Make sure to place power box into place.

Straight-curve power box is used for power feeding between straight track and curved track. Make sure to place power box into place.



Installation method of 90° corner, 90° connecting power box, inner 90° corner and inner 90°

connecting power box is suitable for all models of tracks.





\* Built-in power modules can only match the modules provided by our company.





and fix with screws
\* note: prepare screws by installer in advance

© VONN Lighting, 2024

www.vonn.com

## Instructions



## Installation of surface-mounted track