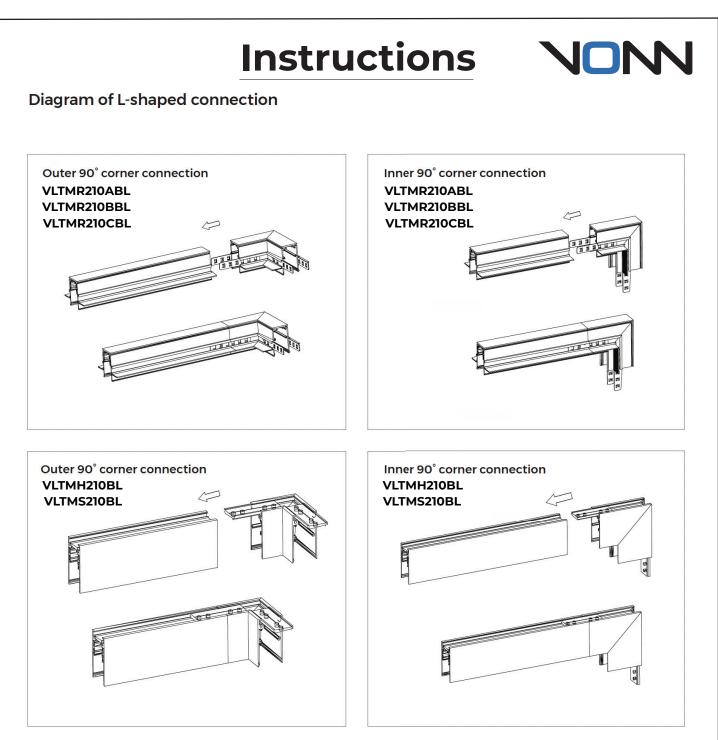

## Instructions NON



## **Product Structure**









Straight connecting power box is used for power feeding between two tracks. Make sure to place power box into place.

Straight-curve power box is used for power feeding between straight track and curved track. Make sure to place power box into place.



Installation method of 90° corner, 90° connecting power box, inner 90° corner and inner 90°

connecting power box is suitable for all models of tracks.





\* Built-in power modules can only match the modules provided by our company.





and fix with screws
\* note: prepare screws by installer in advance

© VONN Lighting, 2024

www.vonn.com

## Instructions



## Installation of surface-mounted track