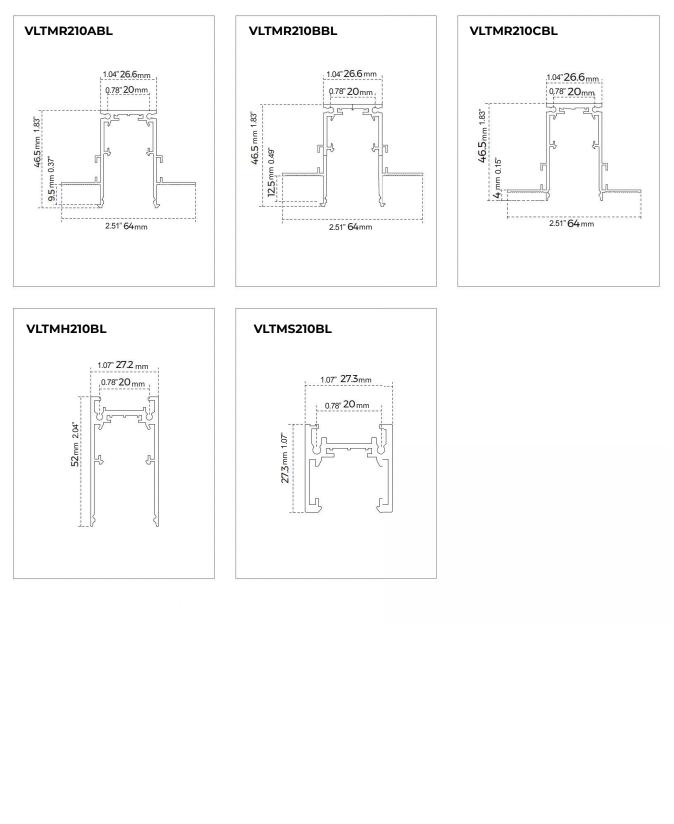

## Instructions NON



## **Product Structure**









Straight connecting power box is used for power feeding between two tracks. Make sure to place power box into place.

Straight-curve power box is used for power feeding between straight track and curved track. Make sure to place power box into place.



Installation method of 90° corner, 90° connecting power box, inner 90° corner and inner 90°

connecting power box is suitable for all models of tracks.





\* Built-in power modules can only match the modules provided by our company.





and fix with screws
\* note: prepare screws by installer in advance

© VONN Lighting, 2024

www.vonn.com

## Instructions



## Installation of surface-mounted track