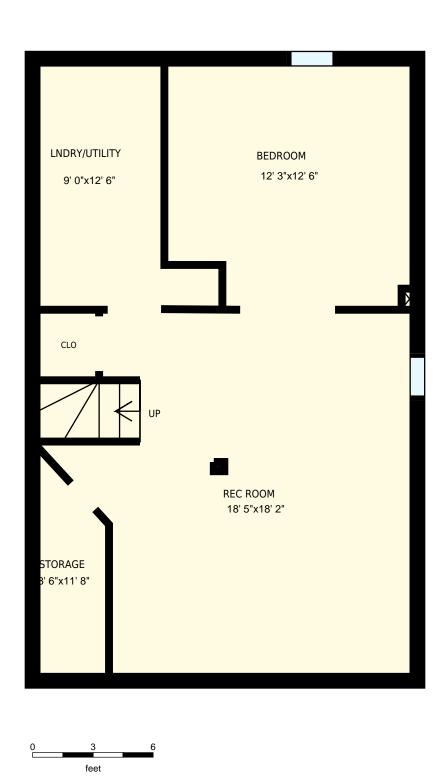

| 73 Hewitt Crescent, Ajax, ON                                                                                                                                                                                                        |            |               | PREPARED FOR:             |
|-------------------------------------------------------------------------------------------------------------------------------------------------------------------------------------------------------------------------------------|------------|---------------|---------------------------|
| Basement                                                                                                                                                                                                                            |            |               |                           |
| Interior Area<br>Exterior Area                                                                                                                                                                                                      | 577 sq. ft | Included Area | PREPARED ON:<br>Jul, 2016 |
| All rooms dimensions and floor areas must be considered approximate and are subject to independent verification. For method of measurement please see <a href="http://youriguide.com/measure/">http://youriguide.com/measure/</a> . |            |               |                           |