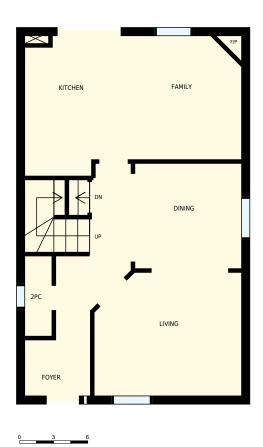

## 73 Hewitt Crescent, Ajax, ON

Total Exterior Area Above Grade 1423 sq. ft

**Main floor** Exterior Area 714 sq. ft

**2nd floor** Exterior Area 709 sq. ft

**Basement** 

| 73 Hewitt C                    | rescent, Ajax,                                        | PREPARED FOR: |                           |
|--------------------------------|-------------------------------------------------------|---------------|---------------------------|
| Main floor                     |                                                       |               |                           |
| Interior Area<br>Exterior Area | 629 sq. ft<br>714 sq. ft                              | Included Area | PREPARED ON:<br>Jul, 2016 |
|                                | or areas must be considered appreasurement please see |               |                           |