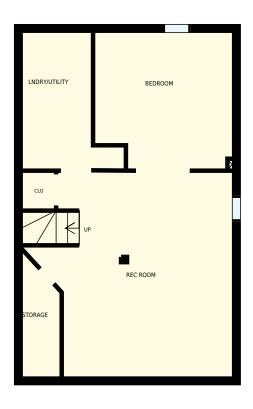

| 73 Hewitt Crescent, Ajax, ON                                                                                                                                                                                                        |            |               | PREPARED FOR:             |
|-------------------------------------------------------------------------------------------------------------------------------------------------------------------------------------------------------------------------------------|------------|---------------|---------------------------|
| Basement                                                                                                                                                                                                                            |            |               |                           |
| Interior Area<br>Exterior Area                                                                                                                                                                                                      | 577 sq. ft | Included Area | PREPARED ON:<br>Jul, 2016 |
| All rooms dimensions and floor areas must be considered approximate and are subject to independent verification. For method of measurement please see <a href="http://youriguide.com/measure/">http://youriguide.com/measure/</a> . |            |               |                           |