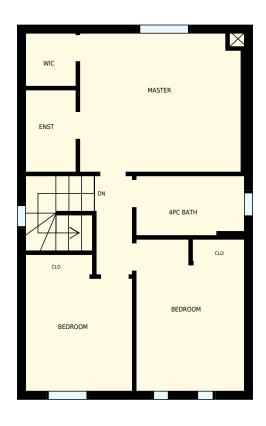

| 73 Hewitt C                                                                                                                                                                                                                         | rescent, Ajax,           | PREPARED FOR: |                           |
|-------------------------------------------------------------------------------------------------------------------------------------------------------------------------------------------------------------------------------------|--------------------------|---------------|---------------------------|
| 2nd floor                                                                                                                                                                                                                           |                          |               |                           |
| Interior Area<br>Exterior Area                                                                                                                                                                                                      | 625 sq. ft<br>709 sq. ft | Included Area | PREPARED ON:<br>Jul, 2016 |
| All rooms dimensions and floor areas must be considered approximate and are subject to independent verification. For method of measurement please see <a href="http://youriguide.com/measure/">http://youriguide.com/measure/</a> . |                          |               |                           |