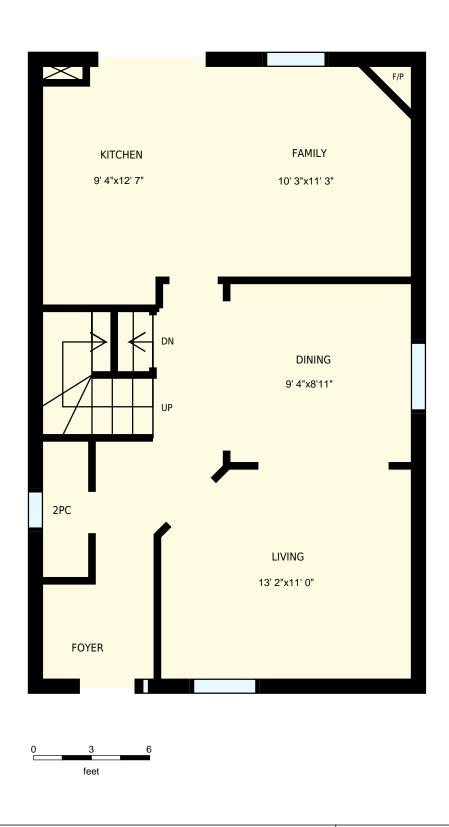

## 73 Hewitt Crescent, Ajax, ON

Total Exterior Area Above Grade 1423 sq. ft

**Main floor** Exterior Area 714 sq. ft

**2nd floor** Exterior Area 709 sq. ft

**Basement** 

| 73 Hewitt C                    | rescent, Ajax,                                        | PREPARED FOR: |                           |
|--------------------------------|-------------------------------------------------------|---------------|---------------------------|
| Main floor                     |                                                       |               |                           |
| Interior Area<br>Exterior Area | 629 sq. ft<br>714 sq. ft                              | Included Area | PREPARED ON:<br>Jul, 2016 |
|                                | or areas must be considered appreasurement please see |               |                           |