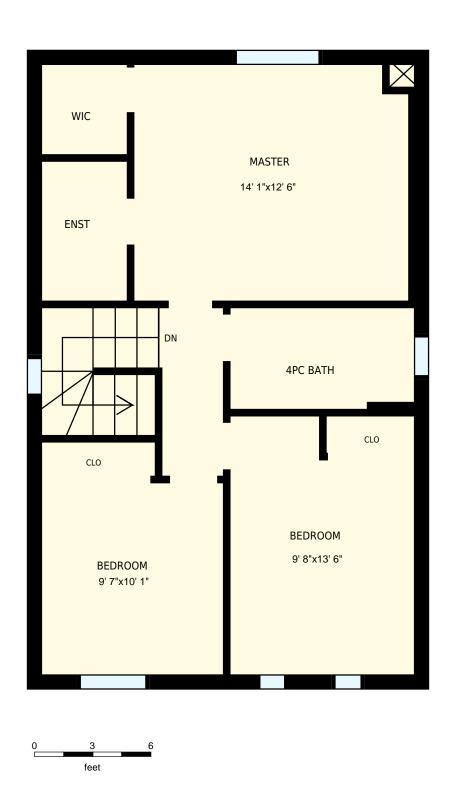

| 73 Hewitt C                                                                                                                                                                                                                         | rescent, Ajax,           | PREPARED FOR: |                           |
|-------------------------------------------------------------------------------------------------------------------------------------------------------------------------------------------------------------------------------------|--------------------------|---------------|---------------------------|
| 2nd floor                                                                                                                                                                                                                           |                          |               |                           |
| Interior Area<br>Exterior Area                                                                                                                                                                                                      | 625 sq. ft<br>709 sq. ft | Included Area | PREPARED ON:<br>Jul, 2016 |
| All rooms dimensions and floor areas must be considered approximate and are subject to independent verification. For method of measurement please see <a href="http://youriguide.com/measure/">http://youriguide.com/measure/</a> . |                          |               |                           |