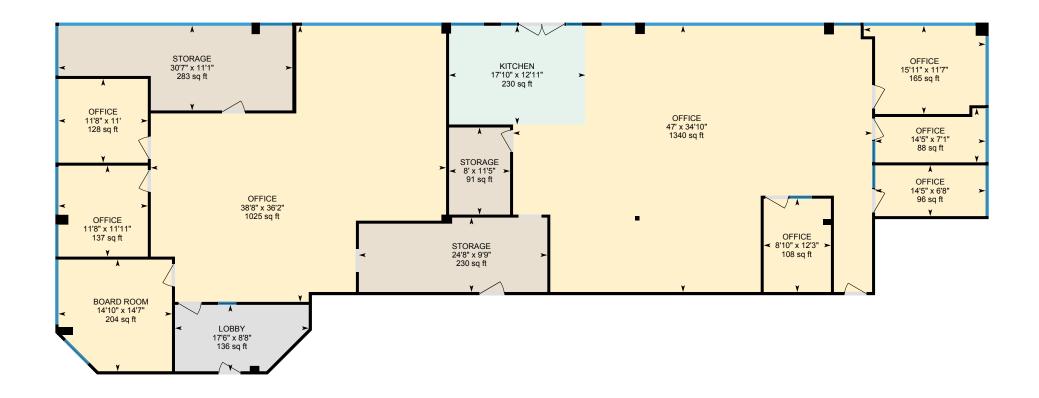

#### MAIN FLOOR

Board Room: 14'7" x 14'10" | 204 sq ft
Kitchen: 12'11" x 17'10" | 230 sq ft
Lobby: 8'8" x 17'6" | 136 sq ft
Office: 6'8" x 14'5" | 96 sq ft
Office: 11'11" x 11'8" | 137 sq ft
Office: 11'7" x 15'11" | 165 sq ft
Office: 7'1" x 14'5" | 88 sq ft
Office: 11' x 11'8" | 128 sq ft
Office: 12'3" x 8'10" | 108 sq ft
Office: 36'2" x 38'8" | 1025 sq ft
Office: 34'10" x 47' | 1340 sq ft
Storage: 11'5" x 8' | 91 sq ft
Storage: 9'9" x 24'8" | 230 sq ft
Storage: 11'1" x 30'7" | 283 sq ft