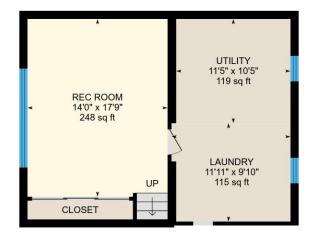

**Basement** Total Exterior Area 610 sq ft Total Interior Area 531 sq ft

0 2 4

PREPARED: Jun, 2018

Colored regions are included in total floor area. All room dimensions and floor areas must be considered approximate and are subject to independent verification. For method of measurement please see <a href="https://youriguide.com/measure/">https://youriguide.com/measure/</a>.

#### BASEMENT

Utility: 11'5" x 10'5" | 119 sq ft Rec Room: 14'0" x 17'9" | 248 sq ft Laundry: 11'11" x 9'10" | 115 sq ft