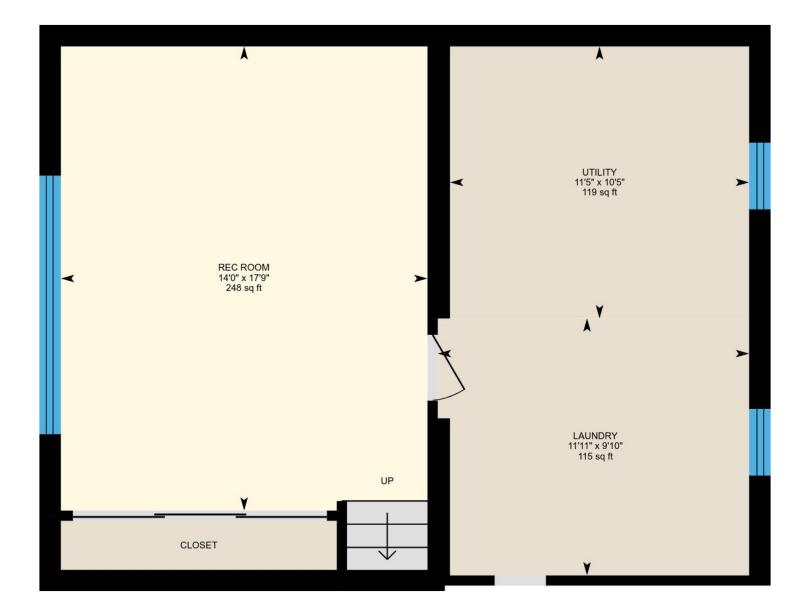

**Basement** Total Exterior Area 610 sq ft Total Interior Area 531 sq ft

0 2 4

PREPARED: Jun, 2018

Colored regions are included in total floor area. All room dimensions and floor areas must be considered approximate and are subject to independent verification. For method of measurement please see <a href="https://youriguide.com/measure/">https://youriguide.com/measure/</a>.

#### BASEMENT

Utility: 11'5" x 10'5" | 119 sq ft Rec Room: 14'0" x 17'9" | 248 sq ft Laundry: 11'11" x 9'10" | 115 sq ft