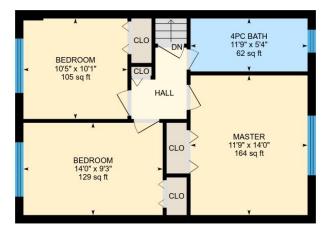

0

**2nd floor** Total Exterior Area 643 sq ft Total Interior Area 561 sq ft

#### 2ND FLOOR

Master: 11'9" x 14'0" | 164 sq ft 4pc Bath: 11'9" x 5'4" | 62 sq ft Bedroom: 10'5" x 10'1" | 105 sq ft Bedroom: 14'0" x 9'3" | 129 sq ft