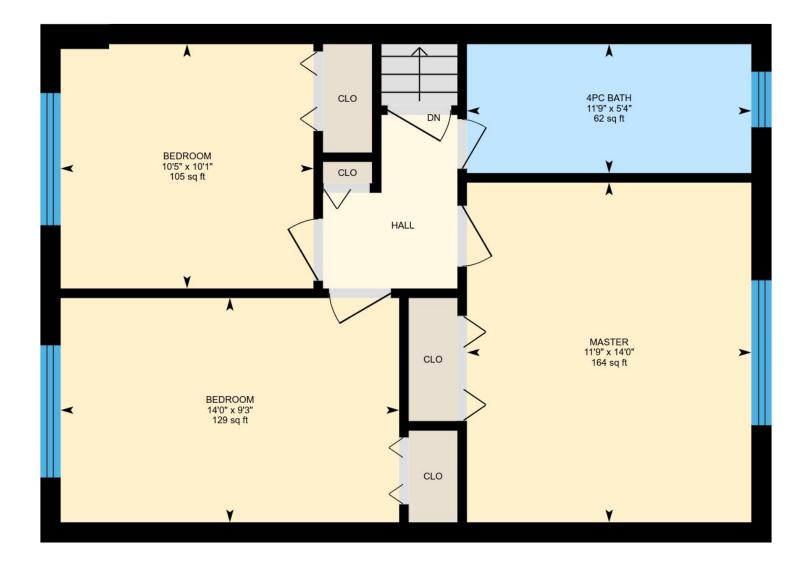

0

**2nd floor** Total Exterior Area 643 sq ft Total Interior Area 561 sq ft

#### 2ND FLOOR

Master: 11'9" x 14'0" | 164 sq ft 4pc Bath: 11'9" x 5'4" | 62 sq ft Bedroom: 10'5" x 10'1" | 105 sq ft Bedroom: 14'0" x 9'3" | 129 sq ft