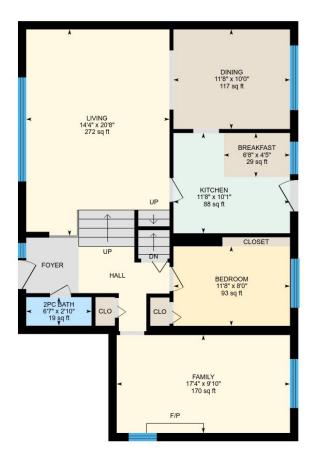

Main floor Total Exterior Area 1086 sq ft Total Interior Area 972 sq ft

Colored regions are included in total floor area. All room dimensions and floor areas must be considered approximate and are subject to independent verification. For method of measurement please see <a href="https://youriguide.com/measure/">https://youriguide.com/measure/</a>.

#### Main Building

MAIN FLOOR Bedroom: 11'8" x 8'0" | 93 sq ft Living: 14'4" x 20'8" | 272 sq ft Dining: 11'8" x 10'0" | 117 sq ft Kitchen: 11'8" x 10'1" | 88 sq ft Family: 17'4" x 9'10" | 170 sq ft 2pc Bath: 6'7" x 2'10" | 19 sq ft Breakfast: 6'8" x 4'5" | 29 sq ft