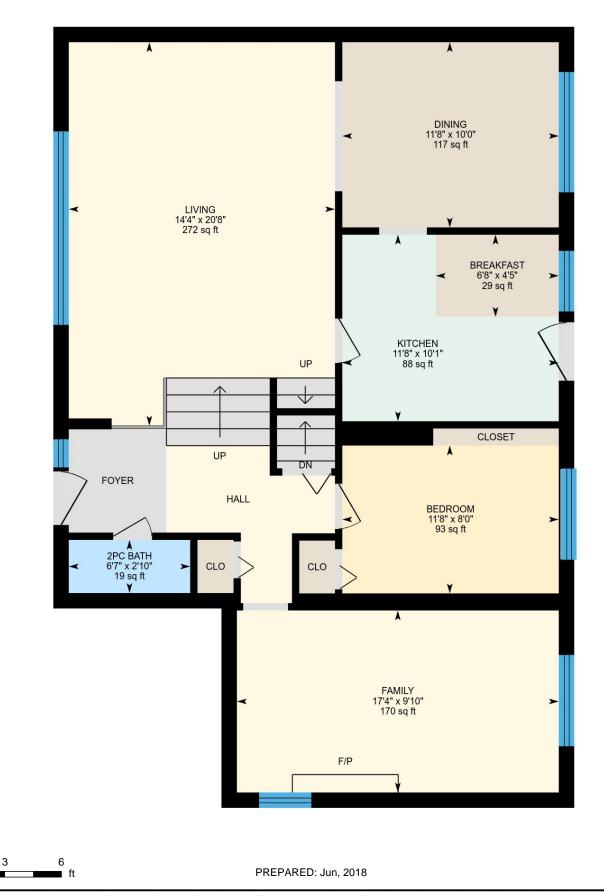

Main floor Total Exterior Area 1086 sq ft Total Interior Area 972 sq ft

Colored regions are included in total floor area. All room dimensions and floor areas must be considered approximate and are subject to independent verification. For method of measurement please see <a href="https://youriguide.com/measure/">https://youriguide.com/measure/</a>.

#### Main Building

MAIN FLOOR Bedroom: 11'8" x 8'0" | 93 sq ft Living: 14'4" x 20'8" | 272 sq ft Dining: 11'8" x 10'0" | 117 sq ft Kitchen: 11'8" x 10'1" | 88 sq ft Family: 17'4" x 9'10" | 170 sq ft 2pc Bath: 6'7" x 2'10" | 19 sq ft Breakfast: 6'8" x 4'5" | 29 sq ft