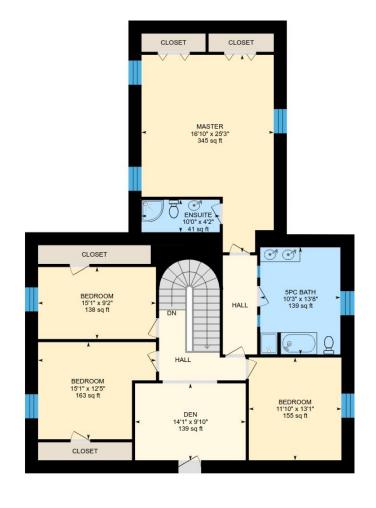

# Main Floor Total Exterior Area 1882 sq ft Total Interior Area 1552 sq ft

**2nd Floor** Total Exterior Area 1832 sq ft Total Interior Area 1510 sq ft

#### 2ND FLOOR

Bedroom: 15'1" x 9'2" | 138 sq ft Ensuite: 10'0" x 4'2" | 41 sq ft Master: 16'10" x 25'3" | 345 sq ft 5pc Bath: 10'3" x 13'8" | 139 sq ft Bedroom: 11'10" x 13'1" | 155 sq ft Den: 14'1" x 9'10" | 139 sq ft Bedroom: 15'1" x 12'5" | 163 sq ft

#### 2ND FLOOR

Interior Area: 1510 sq ft
Perimeter Wall Length: 193 ft
Exterior Area: 1832 sq ft