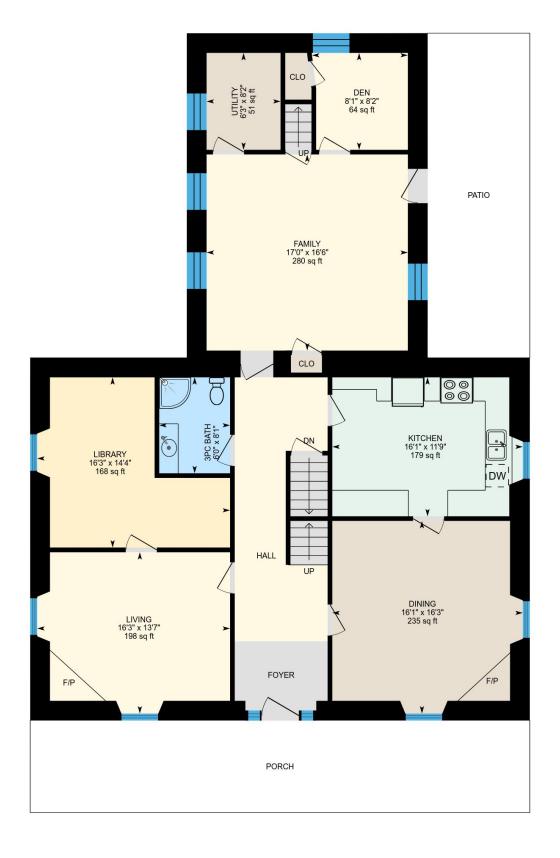

# Main Floor Total Exterior Area 1882 sq ft Total Interior Area 1552 sq ft

**2nd Floor** Total Exterior Area 1832 sq ft Total Interior Area 1510 sq ft

#### **Main Building**

MAIN FLOOR

Dining: 16'1" x 16'3" | 235 sq ft Utility: 6'3" x 8'2" | 51 sq ft Den: 8'1" x 8'2" | 64 sq ft

Kitchen: 16'1" x 11'9" | 179 sq ft Library: 16'3" x 14'4" | 168 sq ft Living: 16'3" x 13'7" | 198 sq ft 3pc Bath: 6'0" x 8'1" | 48 sq ft Family: 17'0" x 16'6" | 280 sq ft

#### MAIN FLOOR

Interior Area: 1552 sq ft
Perimeter Wall Length: 198 ft
Exterior Area: 1882 sq ft