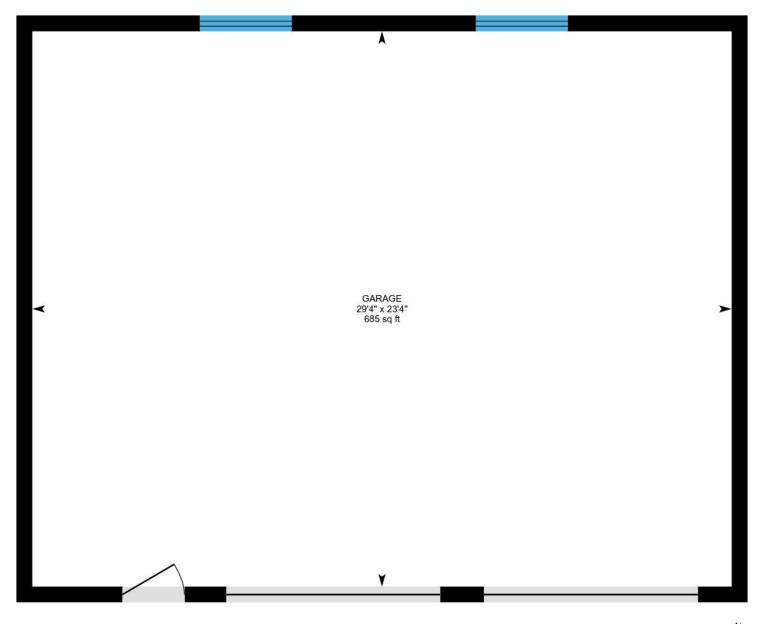

Main Building: Total Exterior Area Above Grade 3714 sq ft











Main Floor Exterior Area 1882 sq ft

0 5 10 \_\_\_\_\_\_ft



# Main Floor Total Exterior Area 1882 sq ft Total Interior Area 1552 sq ft









**2nd Floor** Total Exterior Area 1832 sq ft Total Interior Area 1510 sq ft







### Garage









#### **Property Details**

#### **Room Measurements**

Only major rooms are listed. Some listed rooms may be excluded from total interior floor area (e.g. garage). Room dimensions are largest length and width; parts of room may be smaller. Room area is not always equal to product of length and width.

#### **Main Building**

MAIN FLOOR

Dining: 16'1" x 16'3" | 235 sq ft Utility: 6'3" x 8'2" | 51 sq ft Den: 8'1" x 8'2" | 64 sq ft

Kitchen: 16'1" x 11'9" | 179 sq ft Library: 16'3" x 14'4" | 168 sq ft Living: 16'3" x 13'7" | 198 sq ft 3pc Bath: 6'0" x 8'1" | 48 sq ft Family: 17'0" x 16'6" | 280 sq ft

#### 2ND FLOOR

Bedroom: 15'1" x 9'2" | 138 sq ft Ensuite: 10'0" x 4'2" | 41 sq ft Master: 16'10" x 25'3" | 345 sq ft 5pc Bath: 10'3" x 13'8" | 139 sq ft Bedroom: 11'10" x 13'1" | 155 sq