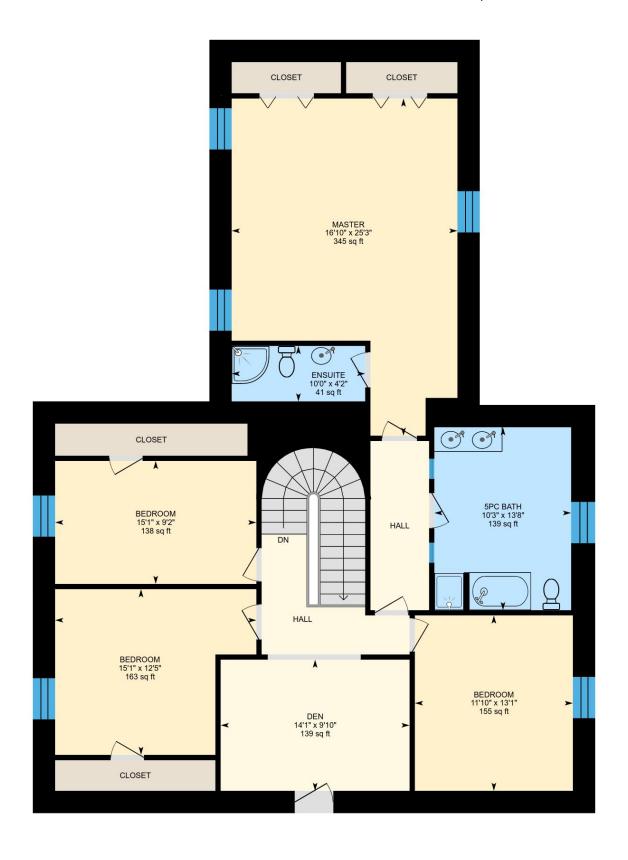

#### 2ND FLOOR

Bedroom: 15'1" x 9'2" | 138 sq ft Ensuite: 10'0" x 4'2" | 41 sq ft Master: 16'10" x 25'3" | 345 sq ft 5pc Bath: 10'3" x 13'8" | 139 sq ft Bedroom: 11'10" x 13'1" | 155 sq ft Den: 14'1" x 9'10" | 139 sq ft Bedroom: 15'1" x 12'5" | 163 sq ft