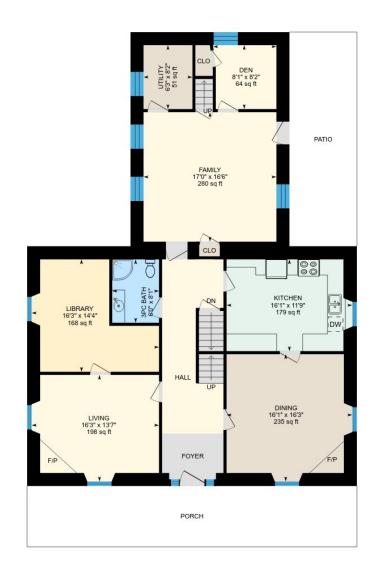

# Main Floor Total Exterior Area 1882 sq ft Total Interior Area 1552 sq ft

**2nd Floor** Total Exterior Area 1832 sq ft Total Interior Area 1510 sq ft

#### **Main Building**

MAIN FLOOR

Dining: 16'1" x 16'3" | 235 sq ft Utility: 6'3" x 8'2" | 51 sq ft Den: 8'1" x 8'2" | 64 sq ft

Kitchen: 16'1" x 11'9" | 179 sq ft Library: 16'3" x 14'4" | 168 sq ft Living: 16'3" x 13'7" | 198 sq ft 3pc Bath: 6'0" x 8'1" | 48 sq ft Family: 17'0" x 16'6" | 280 sq ft

#### MAIN FLOOR

Interior Area: 1552 sq ft
Perimeter Wall Length: 198 ft
Exterior Area: 1882 sq ft