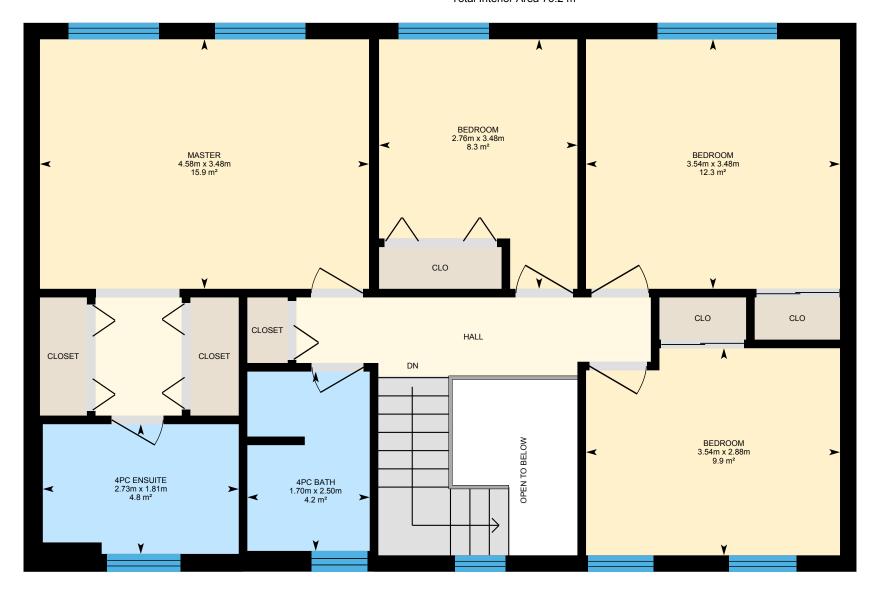

#### 2ND FLOOR

4pc Bath: 2.50m x 1.70m | 4.2 m²
4pc Ensuite: 1.81m x 2.73m | 4.8 m²
Bedroom: 2.88m x 3.54m | 9.9 m²
Bedroom: 3.48m x 3.54m | 12.3 m²
Bedroom: 3.48m x 2.76m | 8.3 m²
Master: 3.48m x 4.58m | 15.9 m²