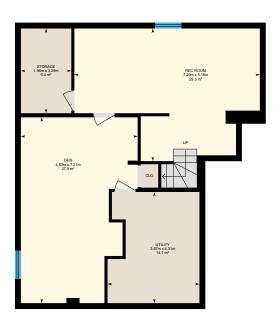

#### **BASEMENT**

Den: 4.53m x 7.21m | 27.9 m<sup>2</sup> Rec Room: 7.20m x 5.15m | 29.3 m<sup>2</sup>

Storage:  $1.96m \times 3.29m \mid 6.4 \text{ m}^2$ Utility:  $3.57m \times 4.31m \mid 14.1 \text{ m}^2$ 