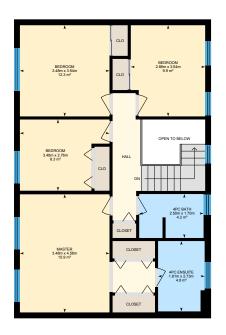

#### 2ND FLOOR

4pc Bath: 2.50m x 1.70m | 4.2 m²
4pc Ensuite: 1.81m x 2.73m | 4.8 m²
Bedroom: 2.88m x 3.54m | 9.9 m²
Bedroom: 3.48m x 3.54m | 12.3 m²
Bedroom: 3.48m x 2.76m | 8.3 m²
Master: 3.48m x 4.58m | 15.9 m²