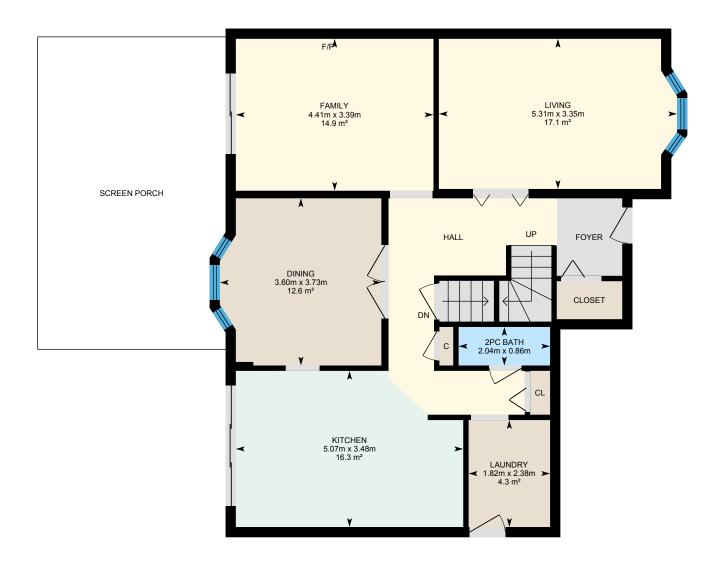

#### MAIN FLOOR

2pc Bath: 2.04m x 0.86m | 1.8 m<sup>2</sup>
Dining: 3.60m x 3.73m | 12.6 m<sup>2</sup>
Family: 4.41m x 3.39m | 14.9 m<sup>2</sup>
Kitchen: 5.07m x 3.48m | 16.3 m<sup>2</sup>
Laundry: 1.82m x 2.38m | 4.3 m<sup>2</sup>
Living: 5.31m x 3.35m | 17.1 m<sup>2</sup>