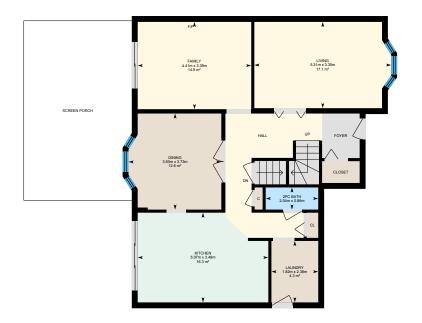

#### MAIN FLOOR

2pc Bath: 2.04m x 0.86m | 1.8 m<sup>2</sup>
Dining: 3.60m x 3.73m | 12.6 m<sup>2</sup>
Family: 4.41m x 3.39m | 14.9 m<sup>2</sup>
Kitchen: 5.07m x 3.48m | 16.3 m<sup>2</sup>
Laundry: 1.82m x 2.38m | 4.3 m<sup>2</sup>
Living: 5.31m x 3.35m | 17.1 m<sup>2</sup>