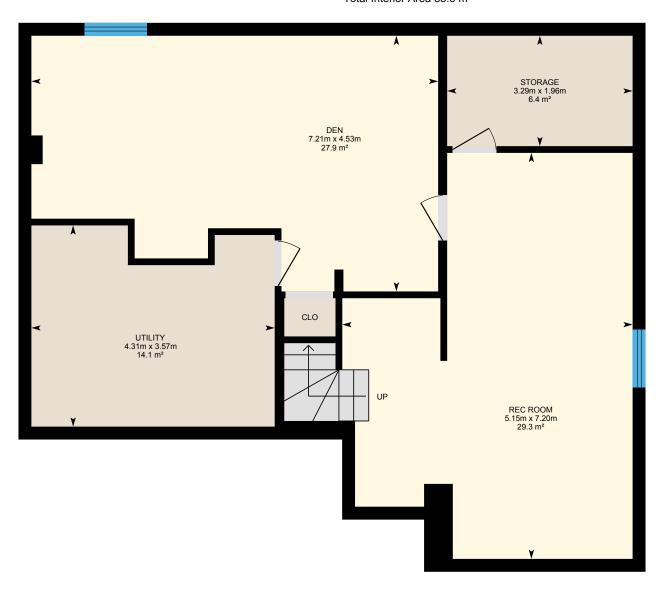

#### **BASEMENT**

Den: 4.53m x 7.21m | 27.9 m<sup>2</sup> Rec Room: 7.20m x 5.15m | 29.3 m<sup>2</sup>

Storage:  $1.96m \times 3.29m \mid 6.4 \text{ m}^2$ Utility:  $3.57m \times 4.31m \mid 14.1 \text{ m}^2$ 