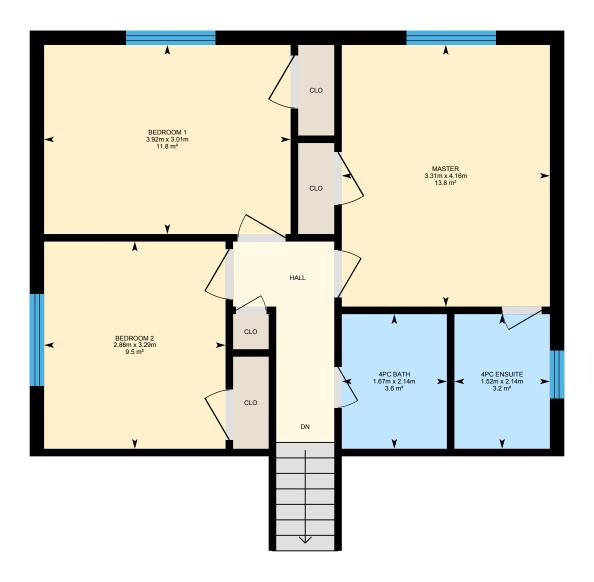

#### 1ST FLOOR

4pc Bath: 1.67m x 2.14m | 3.6 m² 4pc Ensuite: 1.52m x 2.14m | 3.2 m² Bedroom 1: 3.92m x 3.01m | 11.8 m² Bedroom 2: 2.88m x 3.29m | 9.5 m² Master: 3.31m x 4.16m | 13.8 m²

#### 1ST FLOOR

Interior Area: 53.7 m<sup>2</sup>

Perimeter Wall Length: 21.5 m Perimeter Wall Thickness: 23 cm

Exterior Area: 58.6 m<sup>2</sup>