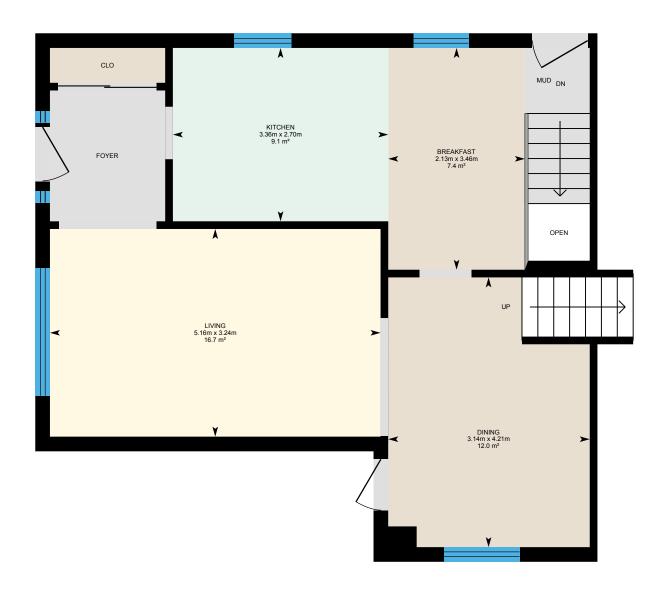

#### MAIN FLOOR

Breakfast:  $3.46\text{m} \times 2.13\text{m} \mid 7.4 \text{ m}^2$ Dining:  $4.21\text{m} \times 3.14\text{m} \mid 12.0 \text{ m}^2$ Kitchen:  $2.70\text{m} \times 3.36\text{m} \mid 9.1 \text{ m}^2$ Living:  $3.24\text{m} \times 5.16\text{m} \mid 16.7 \text{ m}^2$ 

#### MAIN FLOOR

Interior Area: 54.6 m<sup>2</sup>

Perimeter Wall Length: 29.6 m Perimeter Wall Thickness: 23 cm

Exterior Area: 61.3 m<sup>2</sup>