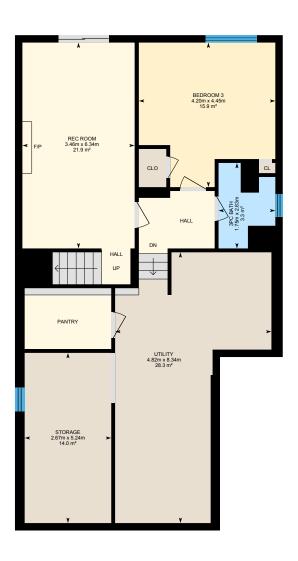

#### LOWER FLOOR

3pc Bath: 1.75m x 2.63m | 3.3 m<sup>2</sup> Bedroom 3: 4.20m x 4.45m | 15.9 m<sup>2</sup> Rec Room: 3.46m x 6.34m | 21.9 m<sup>2</sup> Storage: 2.67m x 5.24m | 14.0 m<sup>2</sup> Utility: 4.82m x 8.34m | 28.3 m<sup>2</sup>

#### LOWER FLOOR (Below Grade)

Interior Area: 103.8 m<sup>2</sup>

Perimeter Wall Length: 46.1 m Perimeter Wall Thickness: 23 cm

Exterior Area: 114.4 m<sup>2</sup>