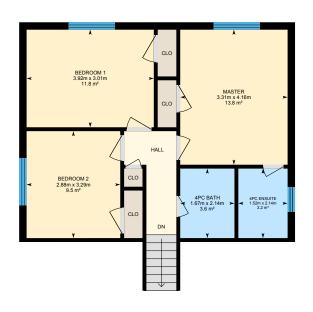

#### 1ST FLOOR

4pc Bath: 1.67m x 2.14m | 3.6 m² 4pc Ensuite: 1.52m x 2.14m | 3.2 m² Bedroom 1: 3.92m x 3.01m | 11.8 m² Bedroom 2: 2.88m x 3.29m | 9.5 m² Master: 3.31m x 4.16m | 13.8 m²

#### 1ST FLOOR

Interior Area: 53.7 m<sup>2</sup>

Perimeter Wall Length: 21.5 m Perimeter Wall Thickness: 23 cm

Exterior Area: 58.6 m<sup>2</sup>