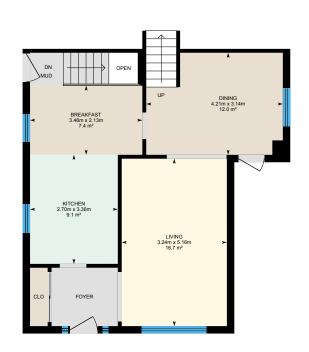

#### MAIN FLOOR

Breakfast:  $3.46\text{m} \times 2.13\text{m} \mid 7.4 \text{ m}^2$ Dining:  $4.21\text{m} \times 3.14\text{m} \mid 12.0 \text{ m}^2$ Kitchen:  $2.70\text{m} \times 3.36\text{m} \mid 9.1 \text{ m}^2$ Living:  $3.24\text{m} \times 5.16\text{m} \mid 16.7 \text{ m}^2$ 

#### MAIN FLOOR

Interior Area: 54.6 m<sup>2</sup>

Perimeter Wall Length: 29.6 m Perimeter Wall Thickness: 23 cm

Exterior Area: 61.3 m<sup>2</sup>