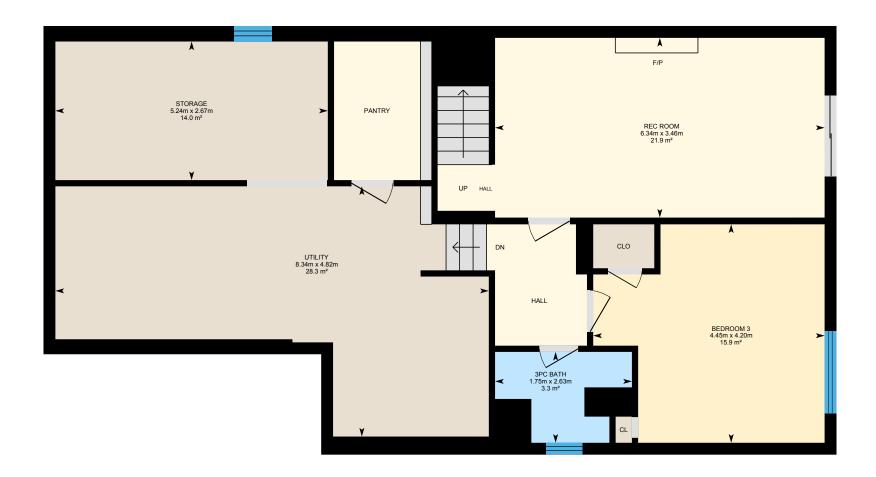

#### LOWER FLOOR

3pc Bath: 1.75m x 2.63m | 3.3 m<sup>2</sup> Bedroom 3: 4.20m x 4.45m | 15.9 m<sup>2</sup> Rec Room: 3.46m x 6.34m | 21.9 m<sup>2</sup> Storage: 2.67m x 5.24m | 14.0 m<sup>2</sup> Utility: 4.82m x 8.34m | 28.3 m<sup>2</sup>

#### LOWER FLOOR (Below Grade)

Interior Area: 103.8 m<sup>2</sup>

Perimeter Wall Length: 46.1 m Perimeter Wall Thickness: 23 cm

Exterior Area: 114.4 m<sup>2</sup>