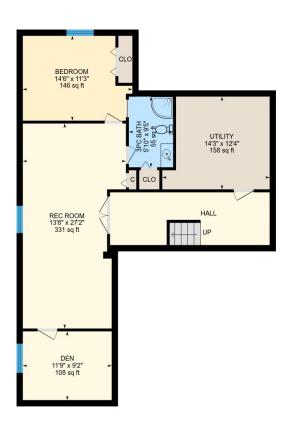

#### LOWER FLOOR

Rec Room: 13'8" x 27'2" | 331 sq ft 3pc Bath: 5'10" x 9'5" | 55 sq ft Utility: 14'3" x 12'4" | 158 sq ft Bedroom: 14'6" x 11'3" | 146 sq ft Den: 11'9" x 9'2" | 108 sq ft