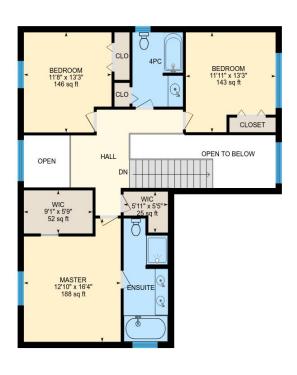

#### 2ND FLOOR

4pc: 6'8" x 9'10" | 65 sq ft

Bedroom: 11'8" x 13'3" | 146 sq ft

Wic: 5'11" x 5'5" | 25 sq ft Ensuite: 5'11" x 14'1" | 88 sq ft Wic: 9'1" x 5'9" | 52 sq ft

Bedroom: 11'11" x 13'3" | 143 sq ft Master: 12'10" x 16'4" | 188 sq ft