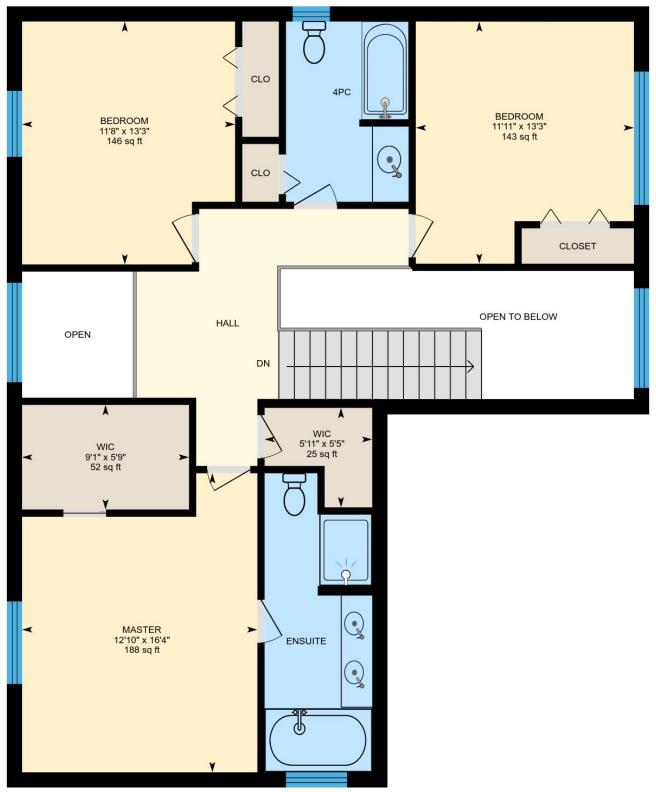

#### **Room Measurements**

Only major rooms are listed. Room dimensions are largest width and length, parts of room may be smaller. Room area is interior area and excludes footprint of walls.

#### 2ND FLOOR

4pc: 6'8" x 9'10" | 65 sq ft

Bedroom: 11'8" x 13'3" | 146 sq ft

Wic: 5'11" x 5'5" | 25 sq ft Ensuite: 5'11" x 14'1" | 88 sq ft Wic: 9'1" x 5'9" | 52 sq ft

Bedroom: 11'11" x 13'3" | 143 sq ft Master: 12'10" x 16'4" | 188 sq ft