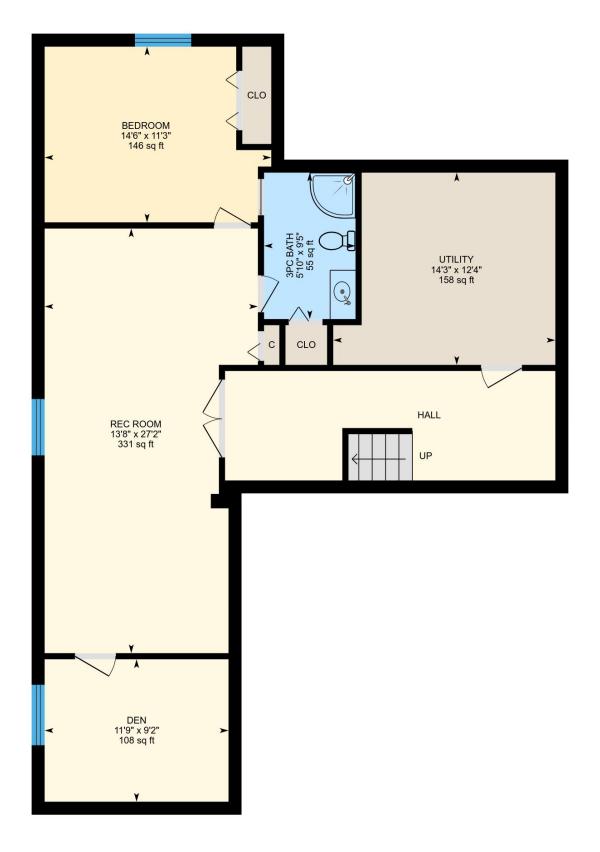

#### LOWER FLOOR

Rec Room: 13'8" x 27'2" | 331 sq ft 3pc Bath: 5'10" x 9'5" | 55 sq ft Utility: 14'3" x 12'4" | 158 sq ft Bedroom: 14'6" x 11'3" | 146 sq ft Den: 11'9" x 9'2" | 108 sq ft

#### LOWER FLOOR (Below Grade)

Interior Area: 1006 sq ft Perimeter Wall Length: 166 ft Exterior Area: 1144 sq ft