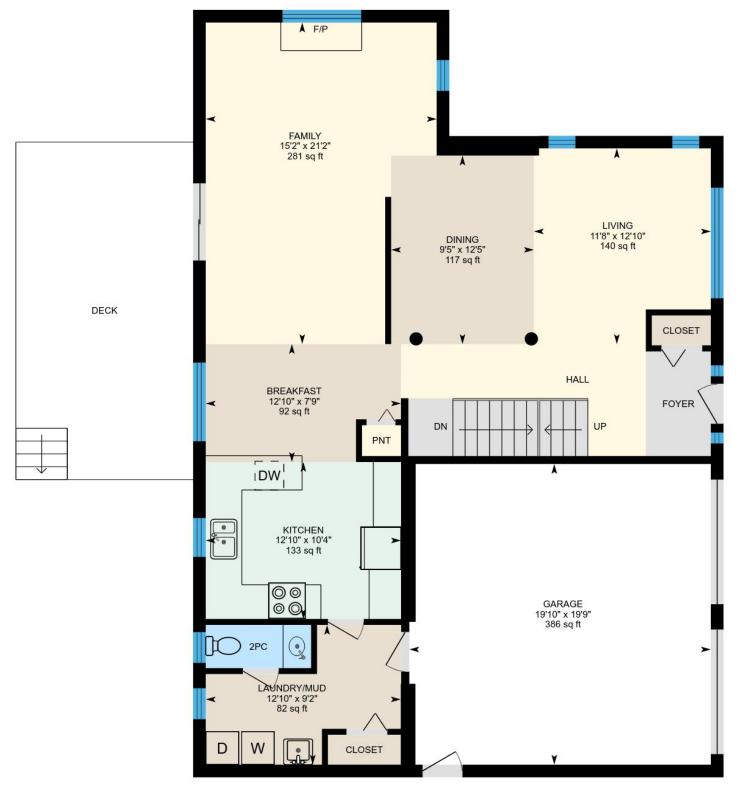

#### **Room Measurements**

Only major rooms are listed. Room dimensions are largest width and length, parts of room may be smaller. Room area is interior area and excludes footprint of walls.

### Main Building

MAIN FLOOR

Laundry/mud: 12'10" x 9'2" | 82 sq ft

2pc: 6'11" x 2'10" | 20 sq ft Garage: 19'10" x 19'9" | 386 sq ft Dining: 9'5" x 12'5" | 117 sq ft Family: 15'2" x 21'2" | 281 sq ft Breakfast: 12'10" x 7'9" | 92 sq ft Kitchen: 12'10" x 10'4" | 133 sq ft Living: 11'8" x 12'10" | 140 sq ft