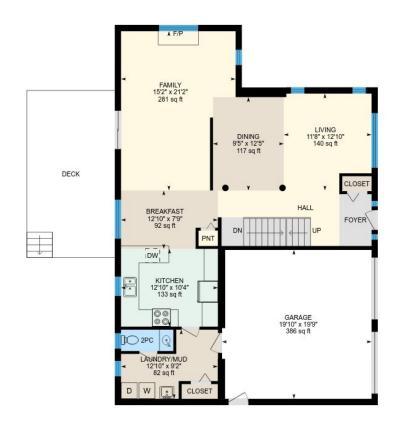

### Main Building

MAIN FLOOR

Laundry/mud: 12'10" x 9'2" | 82 sq ft

2pc: 6'11" x 2'10" | 20 sq ft Garage: 19'10" x 19'9" | 386 sq ft Dining: 9'5" x 12'5" | 117 sq ft Family: 15'2" x 21'2" | 281 sq ft Breakfast: 12'10" x 7'9" | 92 sq ft Kitchen: 12'10" x 10'4" | 133 sq ft Living: 11'8" x 12'10" | 140 sq ft