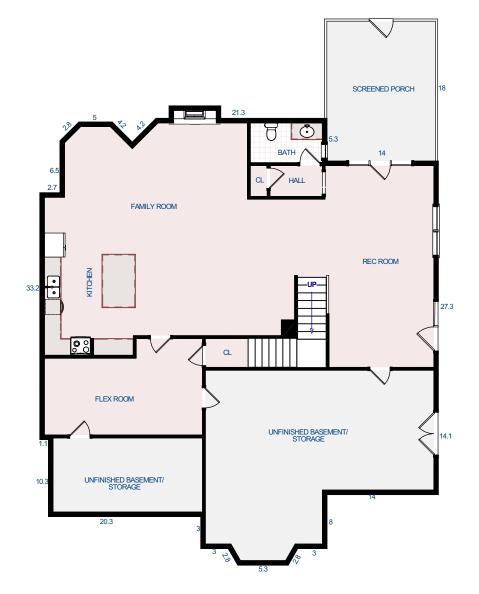

Property Address: 9060 Garrison Rd., Sherrills Ford, NC Prepared for April Kirch Page 2 of 2

**Basement Floor** 

|                     | 5661.4 |
|---------------------|--------|
| Main Floor          | 3897.2 |
| Basement Floor      | 1764.2 |
| Garage              | 844.8  |
| Porch(s)            | 353.4  |
| Screened Porch(s)   | 478.8  |
| Unfihished Basement | 759.2  |
| Deck                | 563.0  |
|                     |        |

Main Floor Basement Floor Dimension Subtotal Dimension Subtotal 122.4 5.3 34 180.2 8 15.3 | 15.3 | 122.4 | 5.3 | 54 | 160.2 | 2 | 2 | 4.0 | 4.2 | 4.2 | -8.8 | 5 | 5.3 | 26.5 | -2 | 2 | 2.0 | 5.3 | 29.3 | 155.3 | 2.7 | 33.2 | 89.6 | 8.6 | 50.7 | 436.0 | 27.3 | 48 | 1310.4 | 12.7 75.9 963.9 9.1 21.4 194.7 88 792.0 383.0 11.5 33.3 -3 10.3 -9.0 20.6 4.0 11 10.4 114.4 2.0 9.4 19.6 92.1 5.3 13.9 32 169.6 46 639.4 -2 5.1 -4.2 4.2 -10.2 -8.8

Total sq ft 3897.2 Total sq ft 1764.2