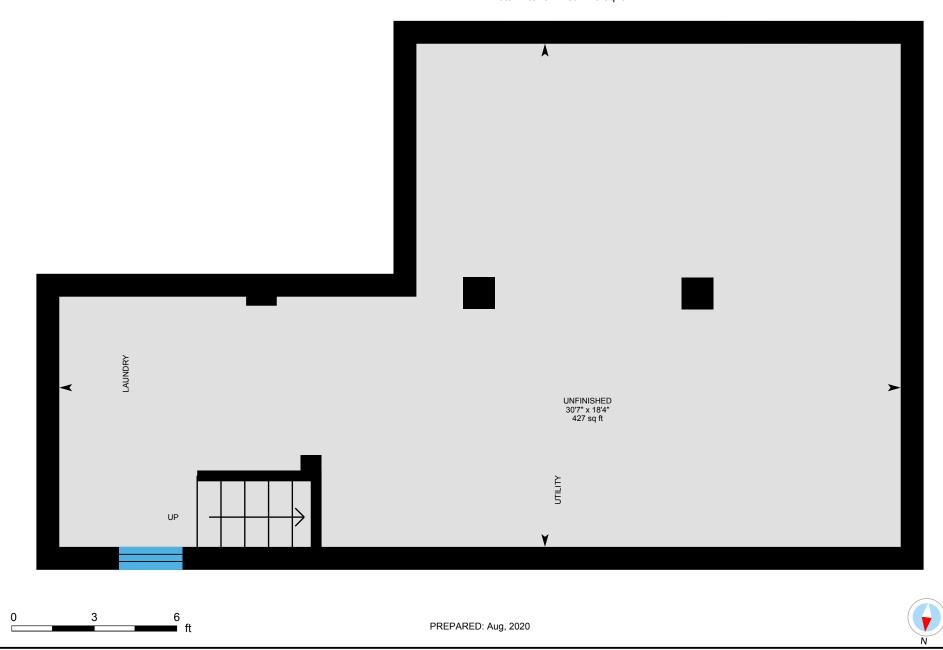

0

Г

8

ft

Basement Total Exterior Area 524 sq ft Total Interior Area 440 sq ft

White regions are excluded from total floor area. All room dimensions and floor areas must be considered approximate and are subject to independent verification. For method of measurement please see https://youriguide.com/measure/.

#### BASEMENT

Unfinished: 18'4" x 30'7" | 427 sq ft

#### 2ND FLOOR

Interior Area: 595 sq ft Perimeter Wall Length: 105 ft Perimeter Wall Thickness: 10.0 in Exterior Area: 682 sq ft

BASEMENT (Below Grade) Interior Area: 440 sq ft Perimeter Wall Length: 101 ft Perimeter Wall Thickness: 10.0 in Exterior Area: 524 sq ft