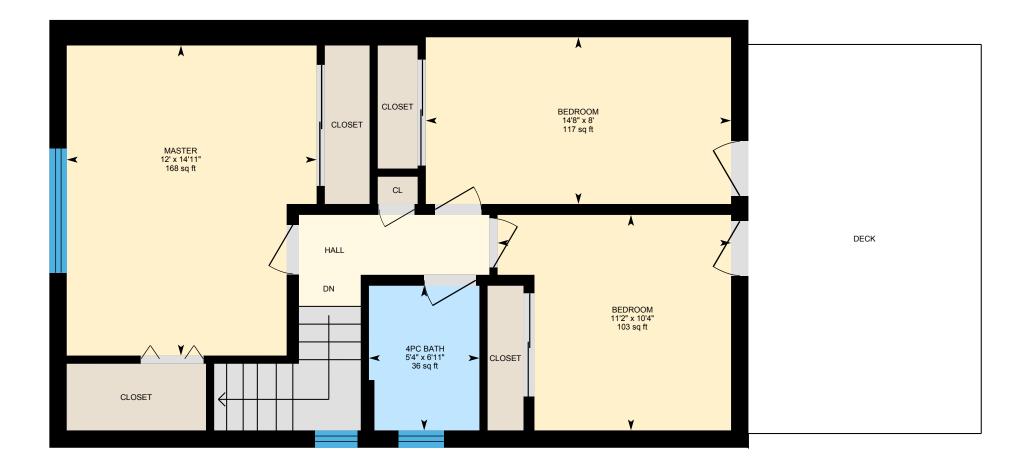

**2nd Floor** Total Exterior Area 682 sq ft Total Interior Area 595 sq ft

PREPARED: Aug, 2020

White regions are excluded from total floor area. All room dimensions and floor areas must be considered approximate and are subject to independent verification. For method of measurement please see https://youriguide.com/measure/.

#### 2ND FLOOR

4pc Bath: 6'11" x 5'4" | 36 sq ft Bedroom: 10'4" x 11'2" | 103 sq ft Bedroom: 8' x 14'8" | 117 sq ft Master: 14'11" x 12' | 168 sq ft