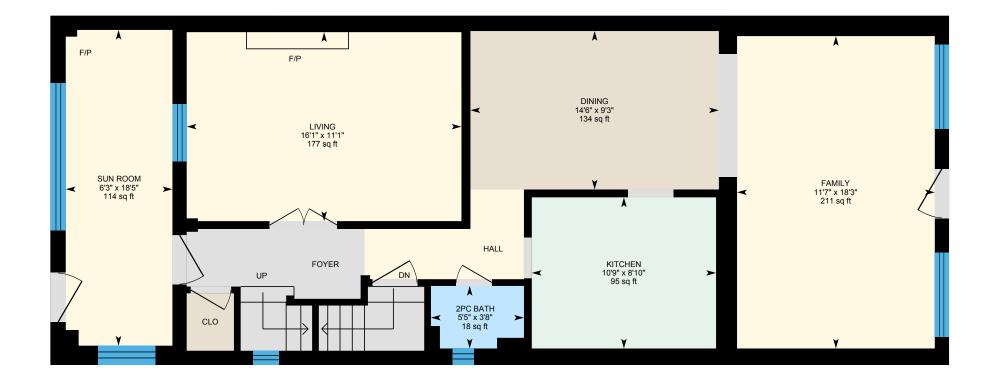

PREPARED: Aug, 2020 ⊡iGUIDE

UNFINISHED 18'4" x 30'7" 427 sq ft UTILITY

LIP

LAUNDRY

Main Floor Total Exterior Area 1055 sq ft Total Interior Area 937 sq ft

PREPARED: Aug, 2020

White regions are excluded from total floor area. All room dimensions and floor areas must be considered approximate and are subject to independent verification. For method of measurement please see https://youriguide.com/measure/.

#### **Main Building**

MAIN FLOOR 2pc Bath: 3'8" x 5'5" | 18 sq ft Dining: 9'3" x 14'6" | 134 sq ft Family: 18'3" x 11'7" | 211 sq ft Kitchen: 8'10" x 10'9" | 95 sq ft Living: 11'1" x 16'1" | 177 sq ft Sun Room: 18'5" x 6'3" | 114 sq ft