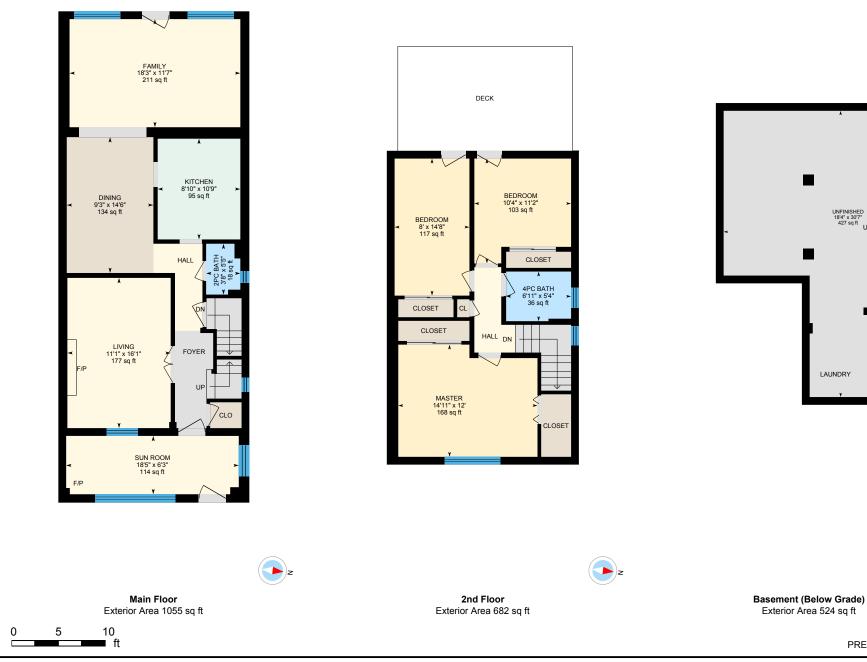

Main Building: Total Exterior Area Above Grade 1738 sq ft

White regions are excluded from total floor area. All room dimensions and floor areas must be considered approximate and are subject to independent verification. For method of measurement please see https://youriguide.com/measure/.

PREPARED: Aug, 2020 ⊡iGUIDE

UNFINISHED 18'4" x 30'7" 427 sq ft UTILITY

LIP

LAUNDRY

Main Floor Total Exterior Area 1055 sq ft Total Interior Area 937 sq ft

PREPARED: Aug, 2020

White regions are excluded from total floor area. All room dimensions and floor areas must be considered approximate and are subject to independent verification. For method of measurement please see https://youriguide.com/measure/.

**2nd Floor** Total Exterior Area 682 sq ft Total Interior Area 595 sq ft

PREPARED: Aug, 2020

White regions are excluded from total floor area. All room dimensions and floor areas must be considered approximate and are subject to independent verification. For method of measurement please see https://youriguide.com/measure/.

0

Г

8

ft

Basement Total Exterior Area 524 sq ft Total Interior Area 440 sq ft

White regions are excluded from total floor area. All room dimensions and floor areas must be considered approximate and are subject to independent verification. For method of measurement please see https://youriguide.com/measure/.