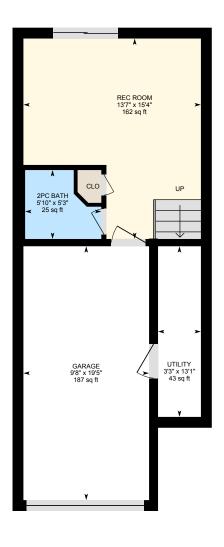

#### **BASEMENT**

2pc Bath: 5'10" x 5'3" | 25 sq ft Garage: 9'8" x 19'5" | 187 sq ft Rec Room: 13'7" x 15'4" | 162 sq ft Utility: 3'3" x 13'1" | 43 sq ft