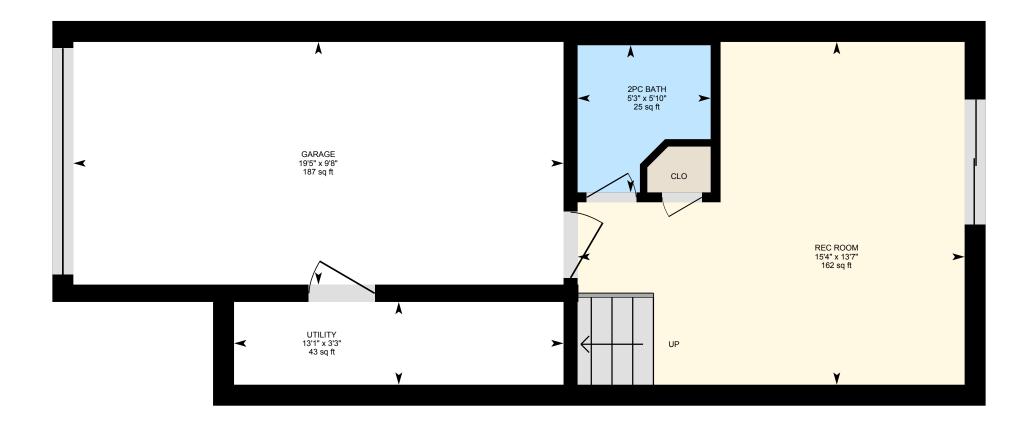

#### **BASEMENT**

2pc Bath: 5'10" x 5'3" | 25 sq ft Garage: 9'8" x 19'5" | 187 sq ft Rec Room: 13'7" x 15'4" | 162 sq ft Utility: 3'3" x 13'1" | 43 sq ft

#### BASEMENT (Below Grade)

Interior Area: 225 sq ft
Excluded Area: 230 sq ft
Perimeter Wall Length: 101 ft
Perimeter Wall Thickness: 10.0 in

Exterior Area: 309 sq ft