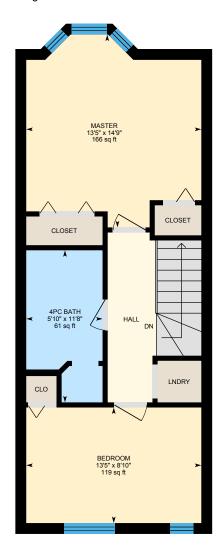

#### 2ND FLOOR

4pc Bath: 5'10" x 11'8" | 61 sq ft Bedroom: 13'5" x 8'10" | 119 sq ft Master: 13'5" x 14'9" | 166 sq ft