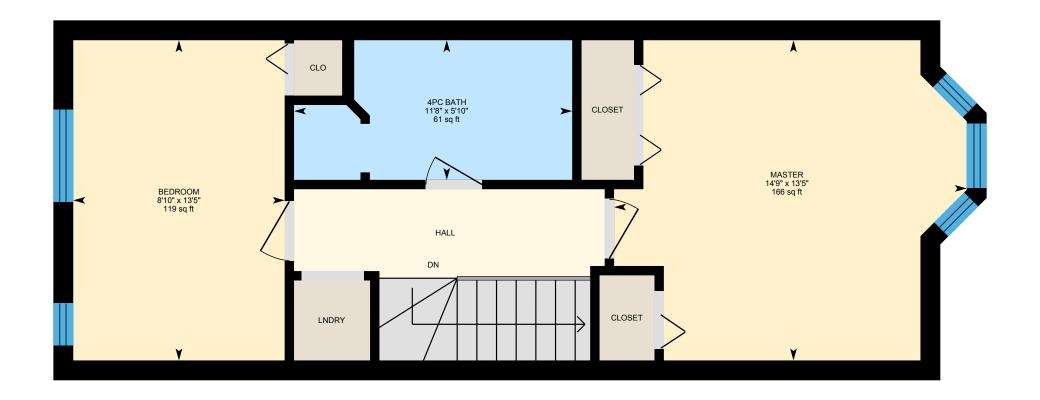

#### 2ND FLOOR

4pc Bath: 5'10" x 11'8" | 61 sq ft Bedroom: 13'5" x 8'10" | 119 sq ft Master: 13'5" x 14'9" | 166 sq ft

#### 2ND FLOOR

Interior Area: 486 sq ft

Perimeter Wall Length: 103 ft Perimeter Wall Thickness: 10.0 in

Exterior Area: 571 sq ft