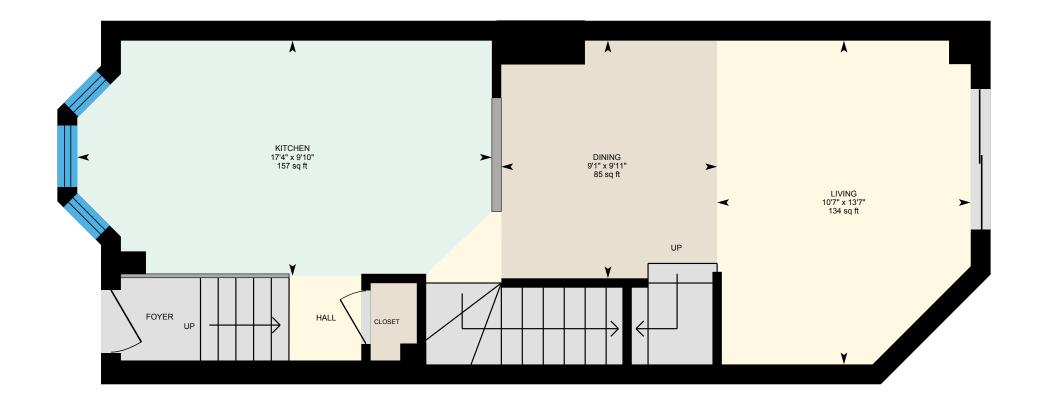

#### MAIN FLOOR

Dining: 9'11" x 9'1" | 85 sq ft Kitchen: 9'10" x 17'4" | 157 sq ft Living: 13'7" x 10'7" | 134 sq ft

#### MAIN FLOOR

Interior Area: 476 sq ft
Perimeter Wall Length: 101 ft

Perimeter Wall Thickness: 10.0 in

Exterior Area: 560 sq ft