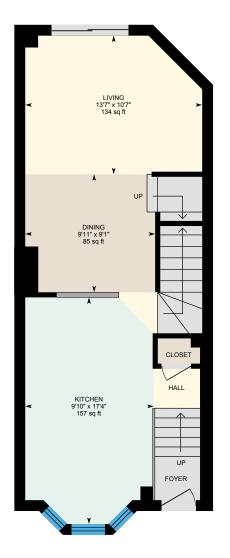

#### MAIN FLOOR

Dining: 9'11" x 9'1" | 85 sq ft Kitchen: 9'10" x 17'4" | 157 sq ft Living: 13'7" x 10'7" | 134 sq ft