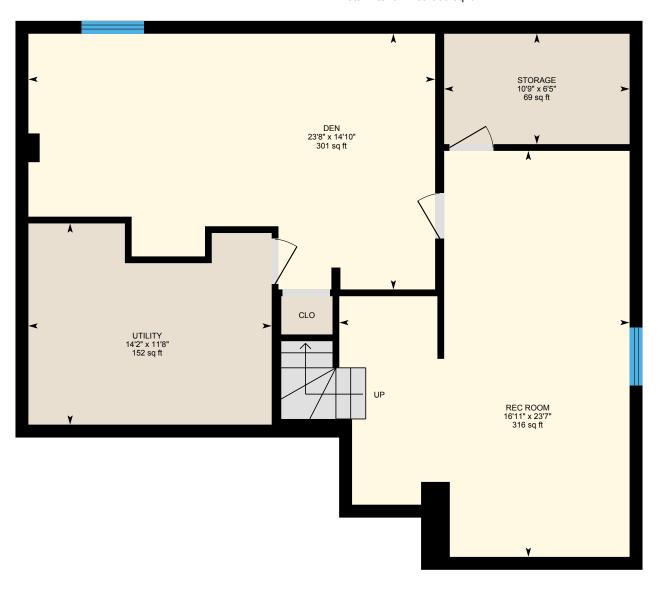

### BASEMENT

Den: 14'10" x 23'8" | 301 sq ft

Rec Room: 23'7" x 16'11" | 316 sq ft

Storage: 6'5" x 10'9" | 69 sq ft Utility: 11'8" x 14'2" | 152 sq ft

#### BASEMENT (Below Grade)

Interior Area: 900 sq ft

Perimeter Wall Length: 134 ft Perimeter Wall Thickness: 9.0 in

Exterior Area: 1001 sq ft