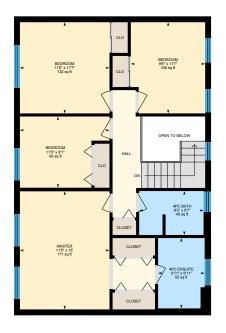

#### 2ND FLOOR

4pc Bath: 8'2" x 5'7" | 45 sq ft 4pc Ensuite: 5'11" x 8'11" | 52 sq ft Bedroom: 9'6" x 11'7" | 106 sq ft Bedroom: 11'5" x 11'7" | 132 sq ft Bedroom: 11'5" x 9'1" | 90 sq ft Master: 11'5" x 15' | 171 sq ft