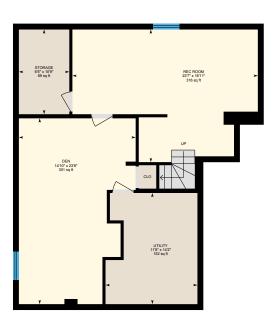

### BASEMENT

Den: 14'10" x 23'8" | 301 sq ft

Rec Room: 23'7" x 16'11" | 316 sq ft

Storage: 6'5" x 10'9" | 69 sq ft Utility: 11'8" x 14'2" | 152 sq ft