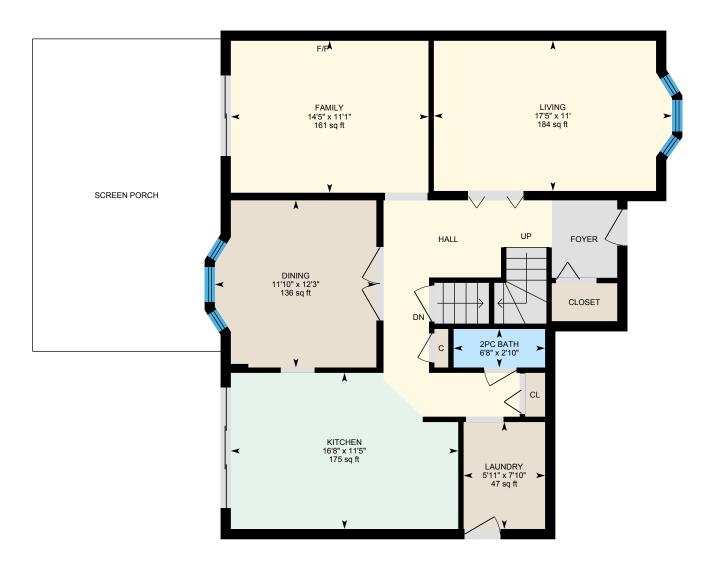

#### MAIN FLOOR

2pc Bath: 6'8" x 2'10" | 19 sq ft
Dining: 11'10" x 12'3" | 136 sq ft
Family: 14'5" x 11'1" | 161 sq ft
Kitchen: 16'8" x 11'5" | 175 sq ft
Laundry: 5'11" x 7'10" | 47 sq ft
Living: 17'5" x 11' | 184 sq ft

#### MAIN FLOOR

Interior Area: 971 sq ft

Perimeter Wall Length: 138 ft Perimeter Wall Thickness: 9.0 in

Exterior Area: 1075 sq ft