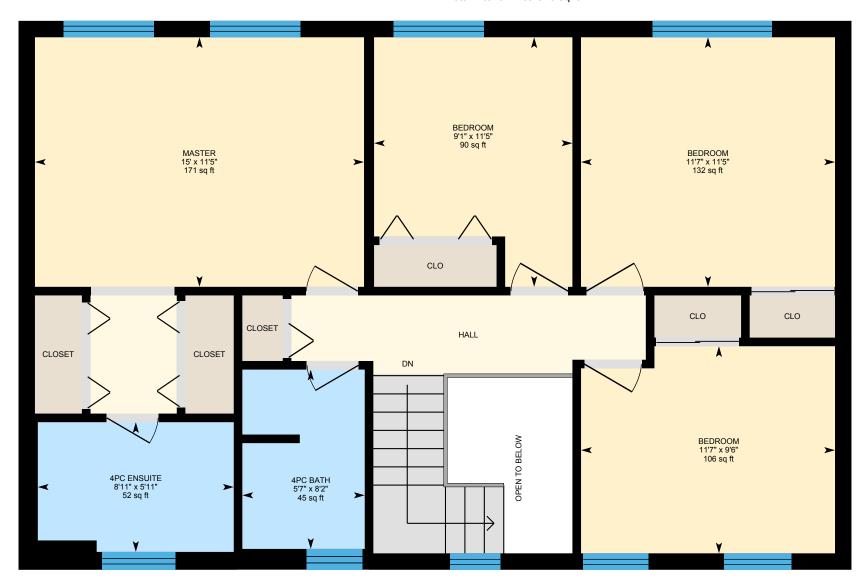

#### 2ND FLOOR

4pc Bath: 8'2" x 5'7" | 45 sq ft 4pc Ensuite: 5'11" x 8'11" | 52 sq ft Bedroom: 9'6" x 11'7" | 106 sq ft Bedroom: 11'5" x 11'7" | 132 sq ft Bedroom: 11'5" x 9'1" | 90 sq ft Master: 11'5" x 15' | 171 sq ft

#### 2ND FLOOR

Interior Area: 820 sq ft

Perimeter Wall Length: 123 ft Perimeter Wall Thickness: 9.0 in

Exterior Area: 913 sq ft