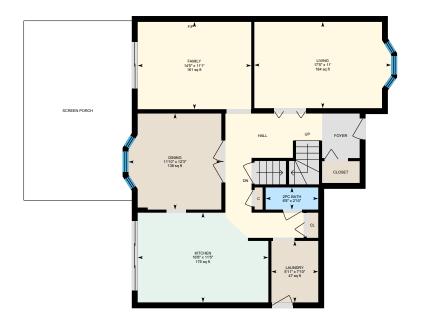

#### MAIN FLOOR

2pc Bath: 6'8" x 2'10" | 19 sq ft
Dining: 11'10" x 12'3" | 136 sq ft
Family: 14'5" x 11'1" | 161 sq ft
Kitchen: 16'8" x 11'5" | 175 sq ft
Laundry: 5'11" x 7'10" | 47 sq ft
Living: 17'5" x 11' | 184 sq ft

#### 2ND FLOOR

4pc Bath: 8'2" x 5'7" | 45 sq ft 4pc Ensuite: 5'11" x 8'11" | 52 sq ft Bedroom: 9'6" x 11'7" | 106 sq ft Bedroom: 11'5" x 11'7" | 132 sq ft Bedroom: 11'5" x 9'1" | 90 sq ft Master: 11'5" x 15' | 171 sq ft

### BASEMENT

Den: 14'10" x 23'8" | 301 sq ft

Rec Room: 23'7" x 16'11" | 316 sq ft

Storage: 6'5" x 10'9" | 69 sq ft Utility: 11'8" x 14'2" | 152 sq ft