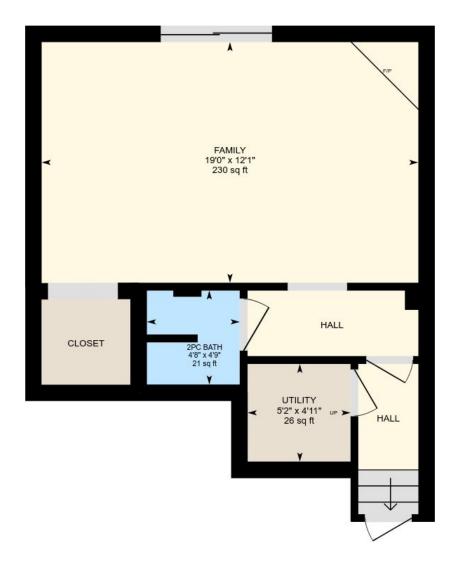

0

2

4

ft

**Basement** Total Exterior Area 442 sq ft Total Interior Area 369 sq ft

0 2 4

PREPARED: Apr, 2018

Colored regions are included in total floor area. All room dimensions and floor areas must be considered approximate and are subject to independent verification. For method of measurement please see <a href="https://youriguide.com/measure/">https://youriguide.com/measure/</a>.

BASEMENT Family: 19'0" x 12'1" | 230 sq ft 2pc Bath: 4'8" x 4'9" | 21 sq ft Utility: 5'2" x 4'11" | 26 sq ft