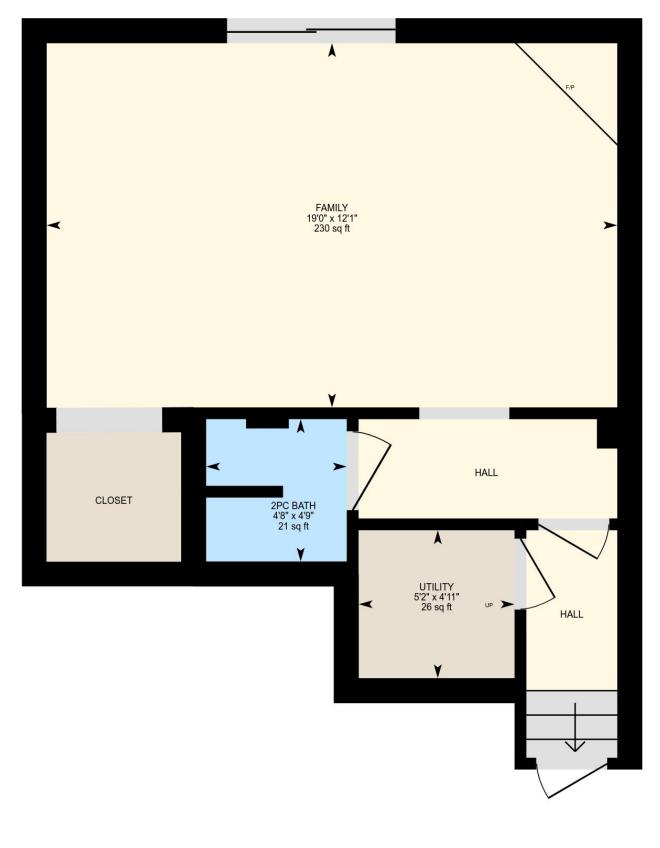

0

2

4

ft

**Basement** Total Exterior Area 442 sq ft Total Interior Area 369 sq ft

0 2 4

PREPARED: Apr, 2018

Colored regions are included in total floor area. All room dimensions and floor areas must be considered approximate and are subject to independent verification. For method of measurement please see <a href="https://youriguide.com/measure/">https://youriguide.com/measure/</a>.

BASEMENT Family: 19'0" x 12'1" | 230 sq ft 2pc Bath: 4'8" x 4'9" | 21 sq ft Utility: 5'2" x 4'11" | 26 sq ft