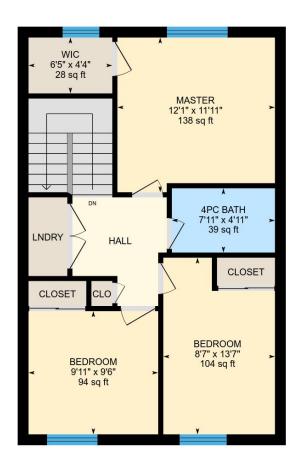

**2nd floor** Total Exterior Area 662 sq ft Total Interior Area 577 sq ft

٨ A WIC 6'5" x 4'4" 28 sq ft MASTER 12'1" x 11'11" 138 sq ft > ٨ DN 4PC BATH 7'11" x 4'11" 39 sq ft LNDRY HALL CLOSET CLOSET CLO BEDROOM 8'7" x 13'7" 104 sq ft > BEDROOM 9'11" x 9'6" 94 sq ft >

#### Main Building

MAIN FLOOR Kitchen: 12'0" x 9'10" | 111 sq ft 2pc Bath: 6'5" x 3'2" | 20 sq ft Dining: 12'2" x 10'2" | 111 sq ft Living: 18'11" x 11'3" | 212 sq ft

2ND FLOOR Bedroom: 8'7" x 13'7" | 104 sq ft 4pc Bath: 7'11" x 4'11" | 39 sq ft Master: 12'1" x 11'11" | 138 sq ft Bedroom: 9'11" x 9'6" | 94 sq ft Wic: 6'5" x 4'4" | 28 sq ft