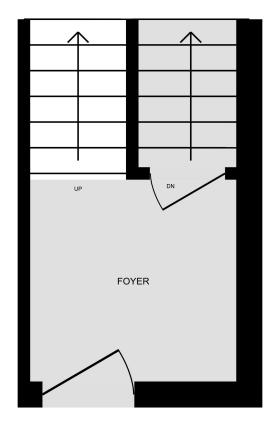

Total Exterior Area Above Grade 1340 sq ft (Main Building)

UP

DN

FOYER

Main floor Exterior Area 591 sq ft **2nd floor** Exterior Area 662 sq ft

PREPARED: Apr, 2018

Basement (Below Grade) Exterior Area 442 sq ft

PREPARED: Apr, 2018

**Ground Floor** Total Exterior Area 88 sq ft Total Interior Area 57 sq ft

0 2 4 \_\_\_\_\_ ft

PREPARED: Apr, 2018

Colored regions are included in total floor area. All room dimensions and floor areas must be considered approximate and are subject to independent verification. For method of measurement please see <a href="https://youriguide.com/measure/">https://youriguide.com/measure/</a>.