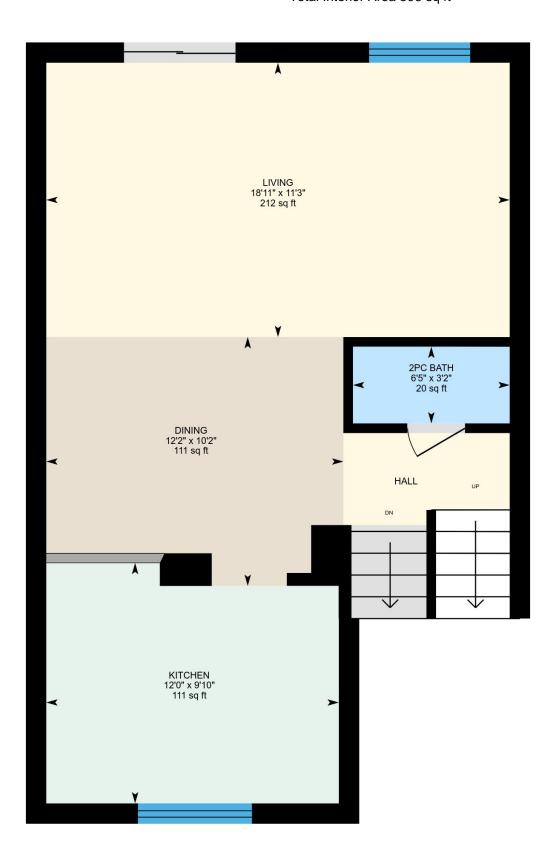

Main floor Total Exterior Area 591 sq ft Total Interior Area 506 sq ft

0 2 4

PREPARED: Apr, 2018

Colored regions are included in total floor area. All room dimensions and floor areas must be considered approximate and are subject to independent verification. For method of measurement please see <a href="https://youriguide.com/measure/">https://youriguide.com/measure/</a>.

#### Main Building

MAIN FLOOR Kitchen: 12'0" x 9'10" | 111 sq ft 2pc Bath: 6'5" x 3'2" | 20 sq ft Dining: 12'2" x 10'2" | 111 sq ft Living: 18'11" x 11'3" | 212 sq ft

2ND FLOOR Bedroom: 8'7" x 13'7" | 104 sq ft 4pc Bath: 7'11" x 4'11" | 39 sq ft Master: 12'1" x 11'11" | 138 sq ft Bedroom: 9'11" x 9'6" | 94 sq ft Wic: 6'5" x 4'4" | 28 sq ft