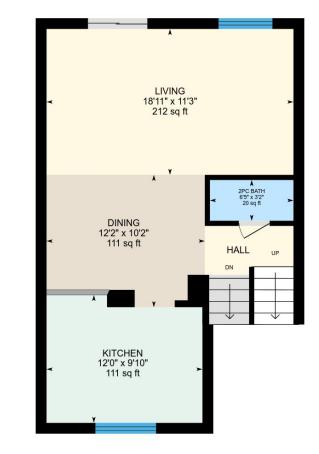

Main floor Total Exterior Area 591 sq ft Total Interior Area 506 sq ft

0 2 4

PREPARED: Apr, 2018

Colored regions are included in total floor area. All room dimensions and floor areas must be considered approximate and are subject to independent verification. For method of measurement please see <a href="https://youriguide.com/measure/">https://youriguide.com/measure/</a>.

#### Main Building

MAIN FLOOR Kitchen: 12'0" x 9'10" | 111 sq ft 2pc Bath: 6'5" x 3'2" | 20 sq ft Dining: 12'2" x 10'2" | 111 sq ft Living: 18'11" x 11'3" | 212 sq ft

2ND FLOOR Bedroom: 8'7" x 13'7" | 104 sq ft 4pc Bath: 7'11" x 4'11" | 39 sq ft Master: 12'1" x 11'11" | 138 sq ft Bedroom: 9'11" x 9'6" | 94 sq ft Wic: 6'5" x 4'4" | 28 sq ft