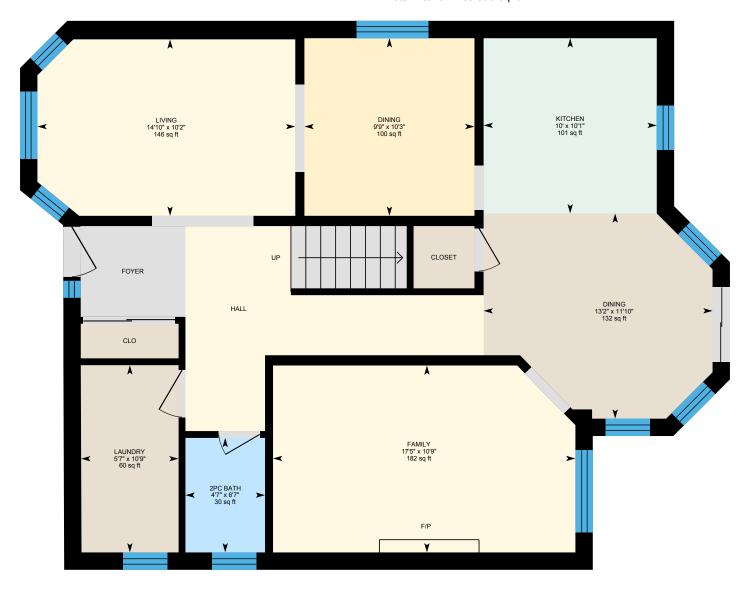

#### MAIN FLOOR

2pc Bath: 6'7" x 4'7" | 30 sq ft
Dining: 11'10" x 13'2" | 132 sq ft
Dining: 10'3" x 9'9" | 100 sq ft
Family: 10'9" x 17'5" | 182 sq ft
Kitchen: 10'1" x 10' | 101 sq ft
Laundry: 10'9" x 5'7" | 60 sq ft
Living: 10'2" x 14'10" | 146 sq ft

#### MAIN FLOOR

Interior Area: 995 sq ft Perimeter Wall Length: 135 ft

Perimeter Wall Thickness: 12.0 in

Exterior Area: 1130 sq ft