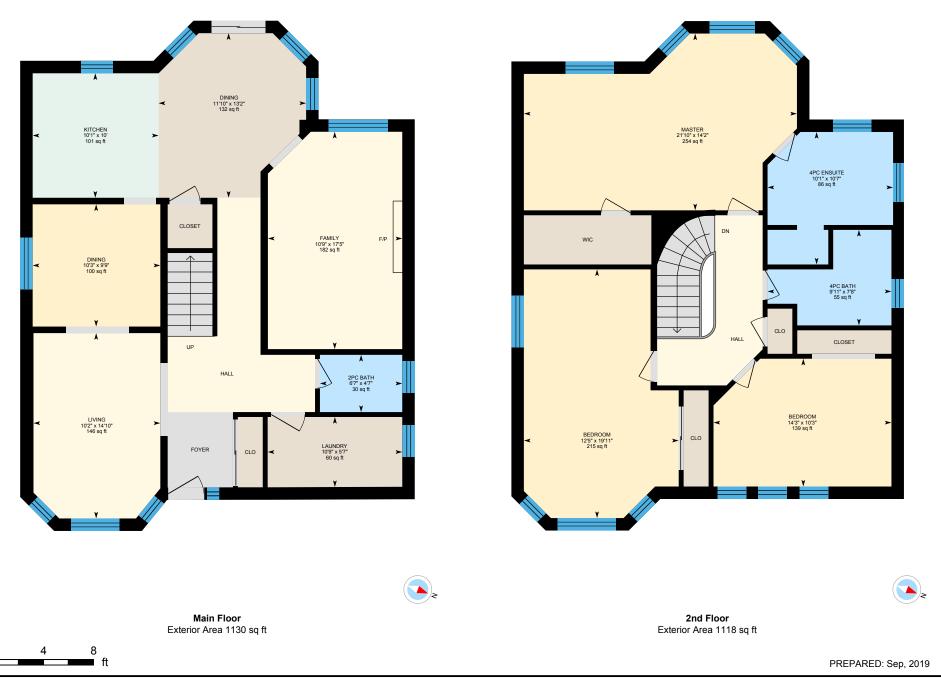

Main Building: Total Exterior Area Above Grade 2247 sq ft

Main Floor Total Exterior Area 1130 sq ft Total Interior Area 995 sq ft

**2nd Floor** Total Exterior Area 1118 sq ft
Total Interior Area 984 sq ft

#### MAIN FLOOR

2pc Bath: 6'7" x 4'7" | 30 sq ft
Dining: 11'10" x 13'2" | 132 sq ft
Dining: 10'3" x 9'9" | 100 sq ft
Family: 10'9" x 17'5" | 182 sq ft
Kitchen: 10'1" x 10' | 101 sq ft
Laundry: 10'9" x 5'7" | 60 sq ft
Living: 10'2" x 14'10" | 146 sq ft

#### 2ND FLOOR

4pc Bath: 9'11" x 7'8" | 55 sq ft 4pc Ensuite: 10'1" x 10'7" | 86 sq ft Bedroom: 14'3" x 10'3" | 139 sq ft Bedroom: 12'5" x 19'11" | 215 sq ft Master: 21'10" x 14'2" | 254 sq ft

#### MAIN FLOOR

Interior Area: 995 sq ft Perimeter Wall Length: 135 ft

Perimeter Wall Thickness: 12.0 in

Exterior Area: 1130 sq ft

#### 2ND FLOOR

Interior Area: 984 sq ft

Perimeter Wall Length: 134 ft Perimeter Wall Thickness: 12.0 in

Exterior Area: 1118 sq ft