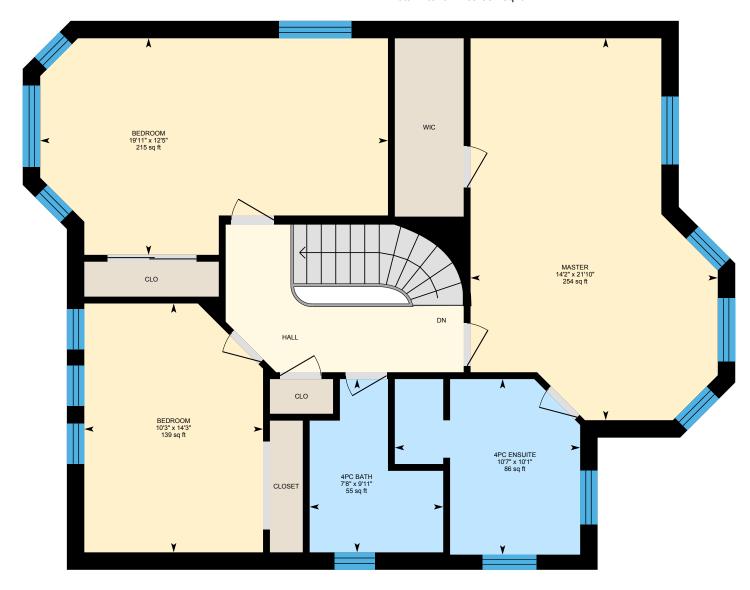

#### 2ND FLOOR

4pc Bath: 9'11" x 7'8" | 55 sq ft 4pc Ensuite: 10'1" x 10'7" | 86 sq ft Bedroom: 14'3" x 10'3" | 139 sq ft Bedroom: 12'5" x 19'11" | 215 sq ft Master: 21'10" x 14'2" | 254 sq ft

#### 2ND FLOOR

Interior Area: 984 sq ft

Perimeter Wall Length: 134 ft Perimeter Wall Thickness: 12.0 in

Exterior Area: 1118 sq ft