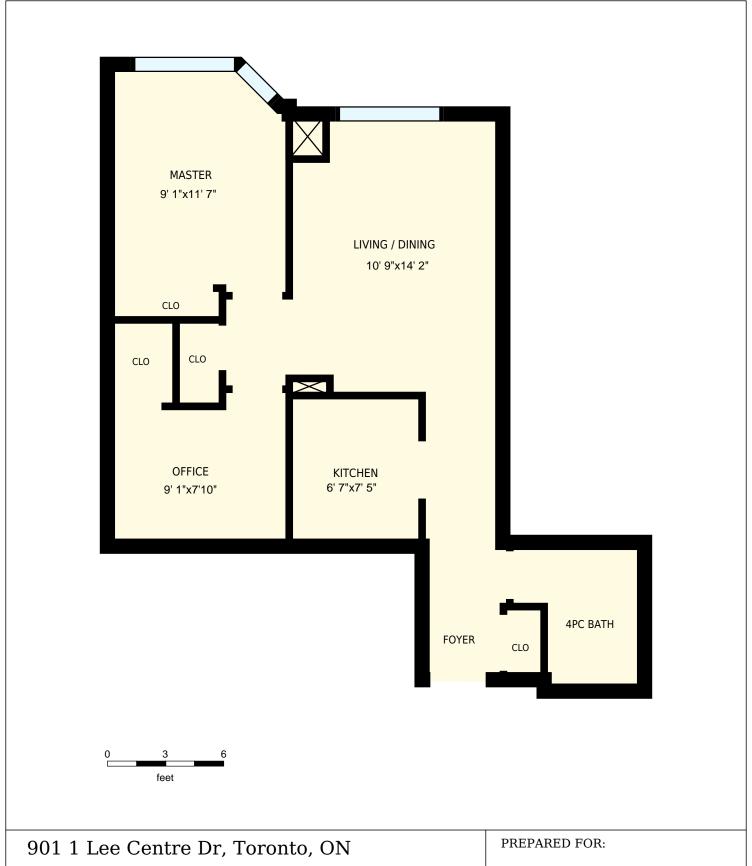

## 901 1 Lee Centre Dr, Toronto, ON

Total Exterior Area Above Grade 623 sq. ft

**Main floor** Exterior Area 623 sq. ft

| 901 1 Lee Centre Dr, Toronto, ON                                                                                                                                                                                                      |                          |               | PREPARED FOR:             |
|---------------------------------------------------------------------------------------------------------------------------------------------------------------------------------------------------------------------------------------|--------------------------|---------------|---------------------------|
| Main floor                                                                                                                                                                                                                            |                          |               |                           |
| Interior Area<br>Exterior Area                                                                                                                                                                                                        | 546 sq. ft<br>623 sq. ft | Included Area | PREPARED ON:<br>Oct, 2016 |
| All rooms dimensions and floor areas must be considered approximate and are subject to independent verification. For method of measurement please see <a href="https://youriguide.com/measure/">https://youriguide.com/measure/</a> . |                          |               |                           |