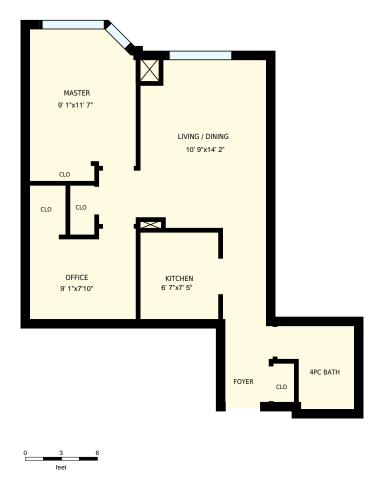

## 901 1 Lee Centre Dr, Toronto, ON

Total Exterior Area Above Grade 623 sq. ft

**Main floor** Exterior Area 623 sq. ft

| 901 1 Lee Centre Dr, Toronto, ON                                                                                                                                                                                                      |                          |               | PREPARED FOR:             |
|---------------------------------------------------------------------------------------------------------------------------------------------------------------------------------------------------------------------------------------|--------------------------|---------------|---------------------------|
| Main floor                                                                                                                                                                                                                            |                          |               |                           |
| Interior Area<br>Exterior Area                                                                                                                                                                                                        | 546 sq. ft<br>623 sq. ft | Included Area | PREPARED ON:<br>Oct, 2016 |
| All rooms dimensions and floor areas must be considered approximate and are subject to independent verification. For method of measurement please see <a href="https://youriguide.com/measure/">https://youriguide.com/measure/</a> . |                          |               |                           |