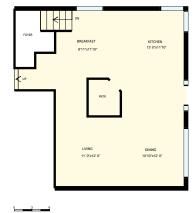

| FOYER                                                                                                                                                                                                                                | DN<br>BREAKFAST<br>8'11"x11'10" | KITCHEN<br>13' 0"x11'10"  |  |
|--------------------------------------------------------------------------------------------------------------------------------------------------------------------------------------------------------------------------------------|---------------------------------|---------------------------|--|
| UP                                                                                                                                                                                                                                   | PNTR                            |                           |  |
|                                                                                                                                                                                                                                      | LIVING<br>11' 0"x12' 0"         | DINING<br>10'10"x12' 0"   |  |
| 0 3 6<br>feet                                                                                                                                                                                                                        |                                 |                           |  |
| 612 Perry Street Whitby, ON L1N 4C7<br>Main floor                                                                                                                                                                                    |                                 | PREPARED FOR:             |  |
| Interior Area708 sq. ft.Exterior Area801 sq. ft.                                                                                                                                                                                     |                                 | PREPARED ON:<br>Mar, 2017 |  |
| All room dimensions and floor areas must be considered approximate and are subject to independent verification. For method of measurement please see <a href="https://youriguide.com/measure/">https://youriguide.com/measure/</a> . |                                 |                           |  |