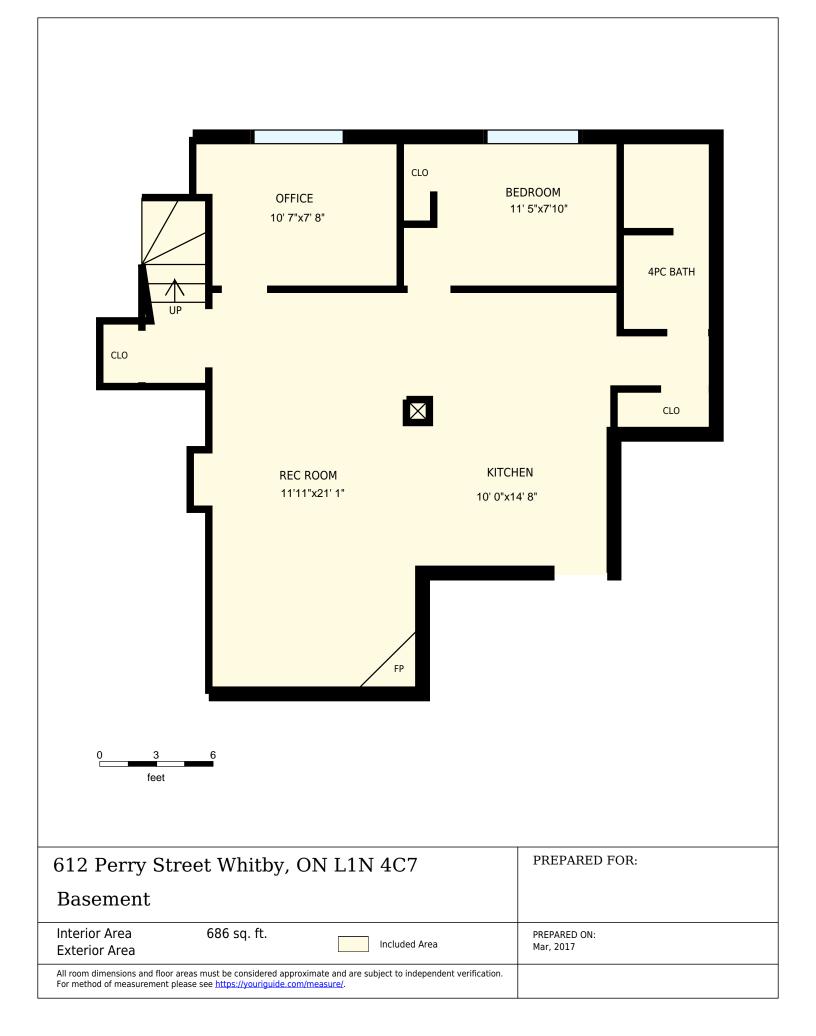

|                                 | PREPARED FOR:             |  |
| Interior Area708 sq. ft.Exterior Area801 sq. ft.                                                                                                                                                                                     |                                 | PREPARED ON:<br>Mar, 2017 |  |
| All room dimensions and floor areas must be considered approximate and are subject to independent verification. For method of measurement please see <a href="https://youriguide.com/measure/">https://youriguide.com/measure/</a> . |                                 |                           |  |