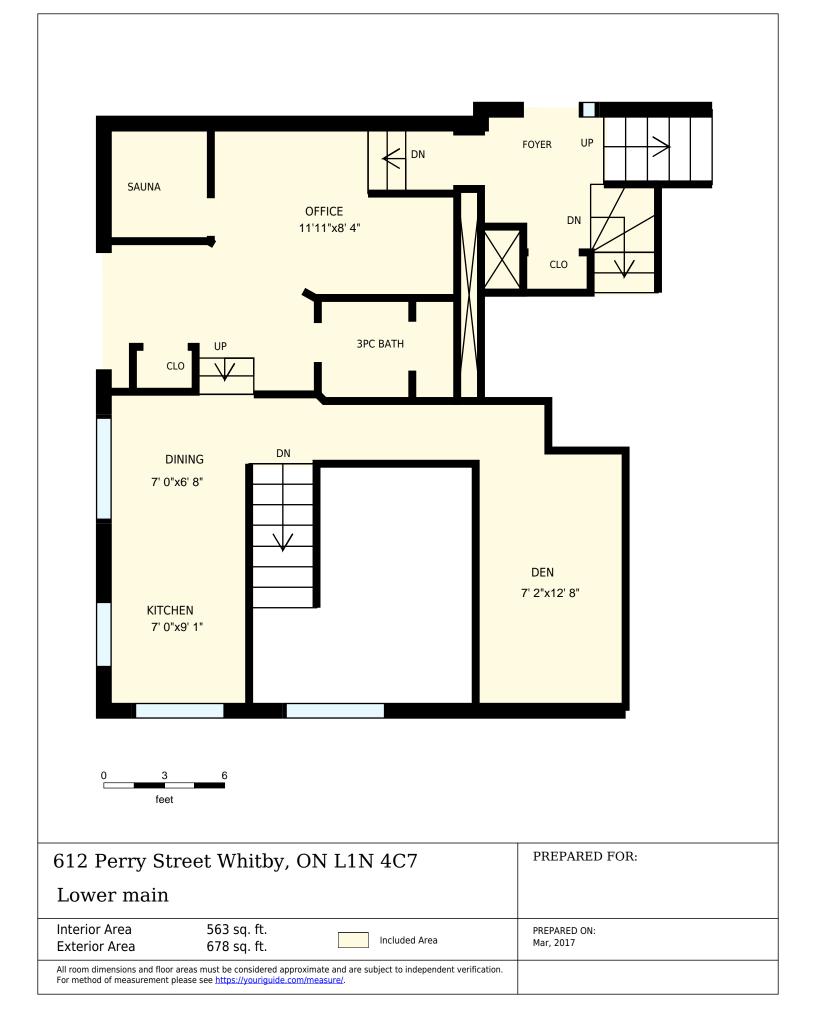

## 612 Perry Street Whitby, ON L1N 4C7

Total Exterior Area Above Grade 2312 sq. ft.

**Main floor** Exterior Area 801 sq. ft.

**2nd floor** Exterior Area 833 sq. ft. **Lower main** Exterior Area 678 sq. ft.