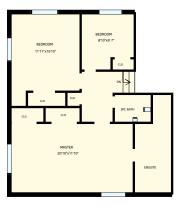

## 612 Perry Street Whitby, ON L1N 4C7

Total Exterior Area Above Grade 2312 sq. ft.

**Main floor** Exterior Area 801 sq. ft.

**2nd floor** Exterior Area 833 sq. ft. **Lower main** Exterior Area 678 sq. ft.