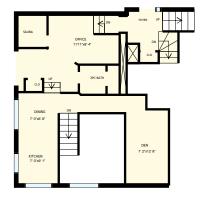

## 612 Perry Street Whitby, ON L1N 4C7

Total Exterior Area Above Grade 2312 sq. ft.

**Main floor** Exterior Area 801 sq. ft.

**2nd floor** Exterior Area 833 sq. ft. **Lower main** Exterior Area 678 sq. ft.