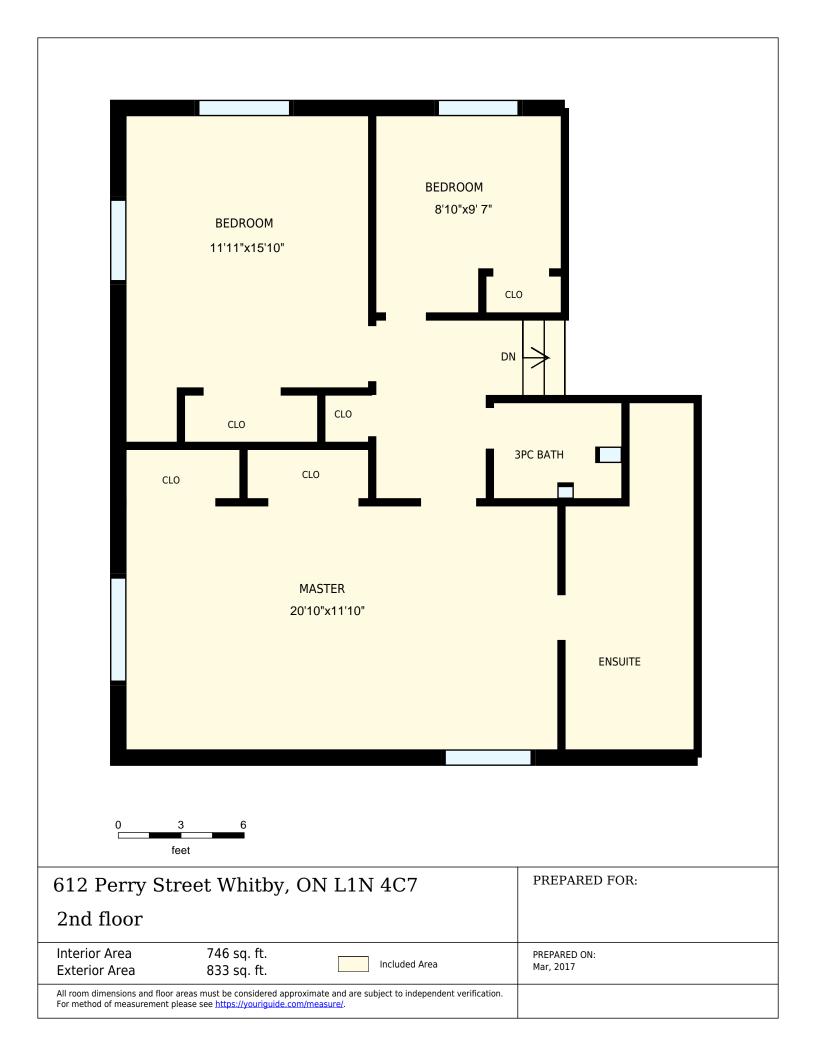

## 612 Perry Street Whitby, ON L1N 4C7

Total Exterior Area Above Grade 2312 sq. ft.

**Main floor** Exterior Area 801 sq. ft.

**2nd floor** Exterior Area 833 sq. ft. **Lower main** Exterior Area 678 sq. ft.