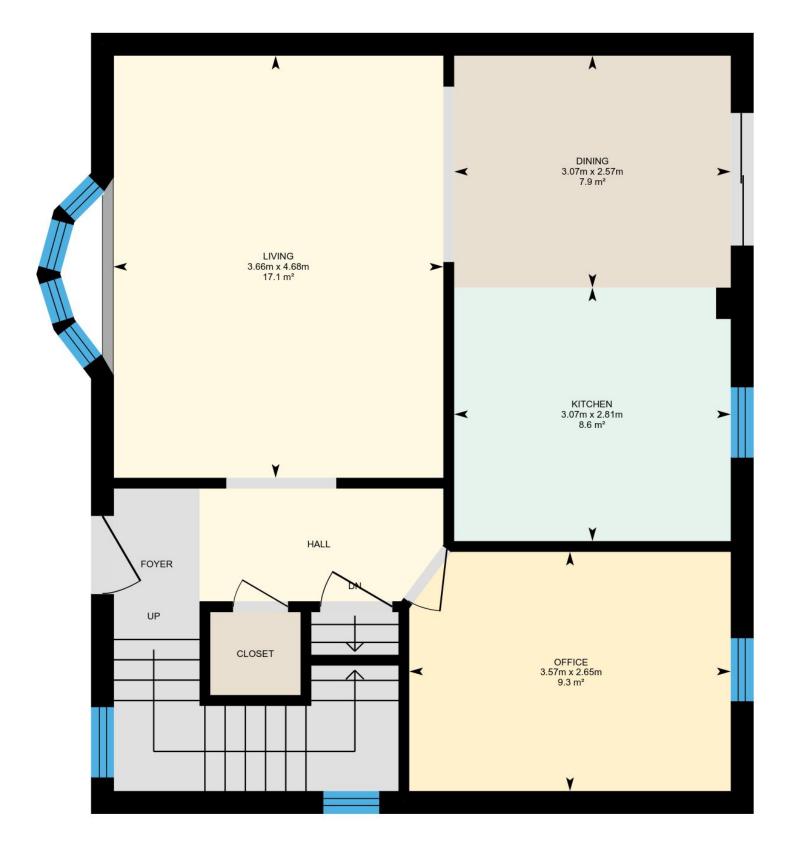

#### **Main Building**

MAIN FLOOR

Office: 3.57m x 2.65m | 9.3 m<sup>2</sup> Kitchen: 3.07m x 2.81m | 8.6 m<sup>2</sup> Living: 3.66m x 4.68m | 17.1 m<sup>2</sup> Dining: 3.07m x 2.57m | 7.9 m<sup>2</sup>