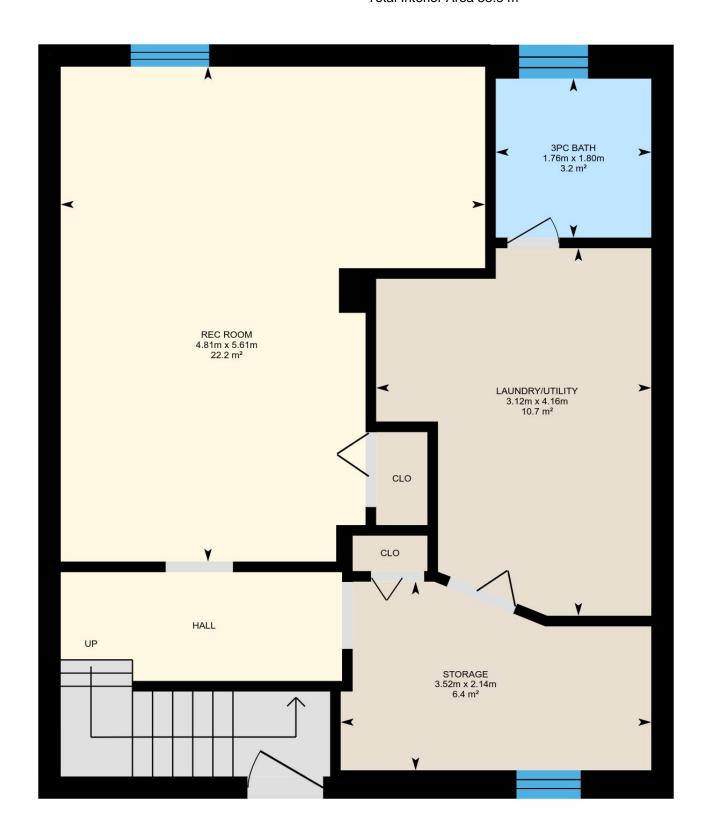

# Main floor Total Exterior Area 63.7 m<sup>2</sup> Total Interior Area 55.8 m<sup>2</sup>

**2nd floor** Total Exterior Area 53.6 m<sup>2</sup> Total Interior Area 45.5 m<sup>2</sup>

**Lower Level** Total Exterior Area 60.9 m<sup>2</sup> Total Interior Area 53.3 m<sup>2</sup>

#### LOWER LEVEL

Rec Room: 4.81m x 5.61m | 22.2 m<sup>2</sup> Laundry/utility: 3.12m x 4.16m | 10.7 m<sup>2</sup> 3pc Bath: 1.76m x 1.80m | 3.2 m<sup>2</sup> Storage: 3.52m x 2.14m | 6.4 m<sup>2</sup>