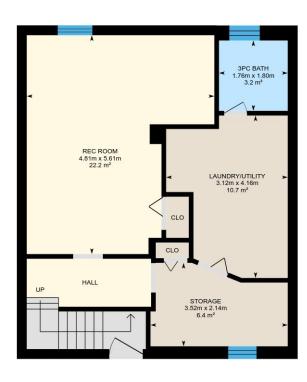

#### LOWER LEVEL

Rec Room: 4.81m x 5.61m | 22.2 m<sup>2</sup> Laundry/utility: 3.12m x 4.16m | 10.7 m<sup>2</sup> 3pc Bath: 1.76m x 1.80m | 3.2 m<sup>2</sup> Storage: 3.52m x 2.14m | 6.4 m<sup>2</sup>