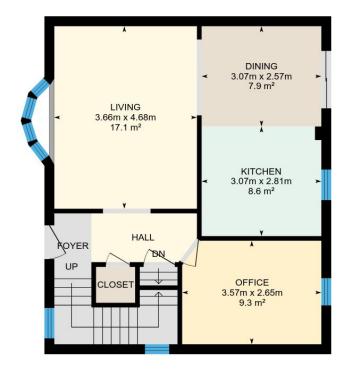

#### **Main Building**

MAIN FLOOR

Office: 3.57m x 2.65m | 9.3 m<sup>2</sup> Kitchen: 3.07m x 2.81m | 8.6 m<sup>2</sup> Living: 3.66m x 4.68m | 17.1 m<sup>2</sup> Dining: 3.07m x 2.57m | 7.9 m<sup>2</sup>