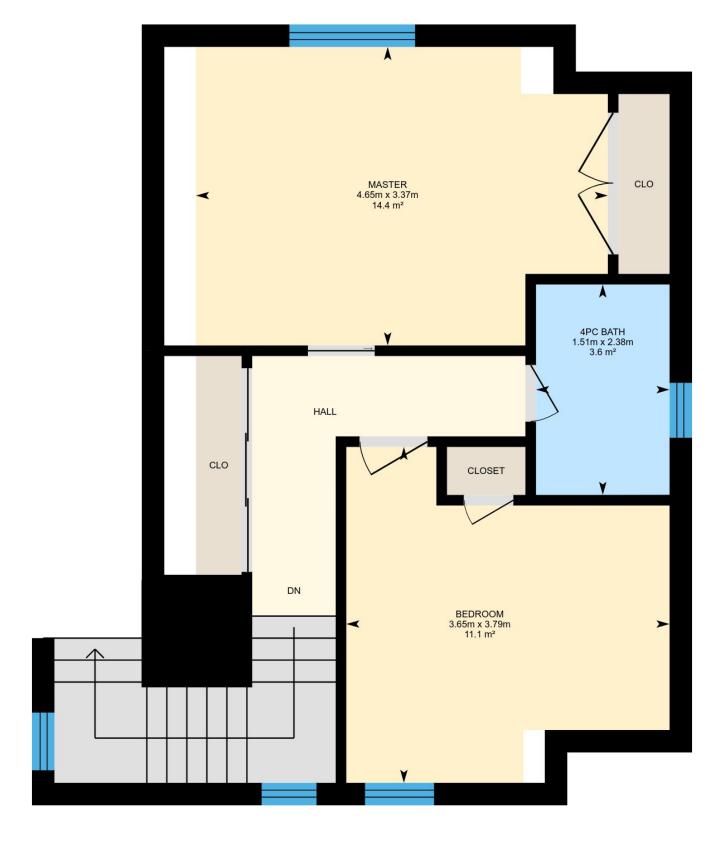

#### 2ND FLOOR

Master: 4.65m x 3.37m | 14.4 m<sup>2</sup> 4pc Bath: 1.51m x 2.38m | 3.6 m<sup>2</sup> Bedroom: 3.65m x 3.79m | 11.1 m<sup>2</sup>