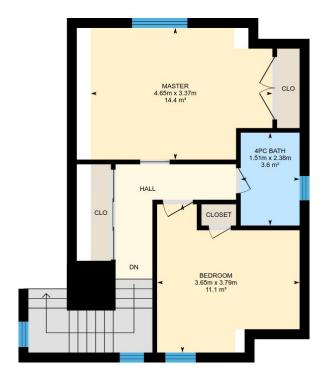

#### 2ND FLOOR

Master: 4.65m x 3.37m | 14.4 m<sup>2</sup> 4pc Bath: 1.51m x 2.38m | 3.6 m<sup>2</sup> Bedroom: 3.65m x 3.79m | 11.1 m<sup>2</sup>