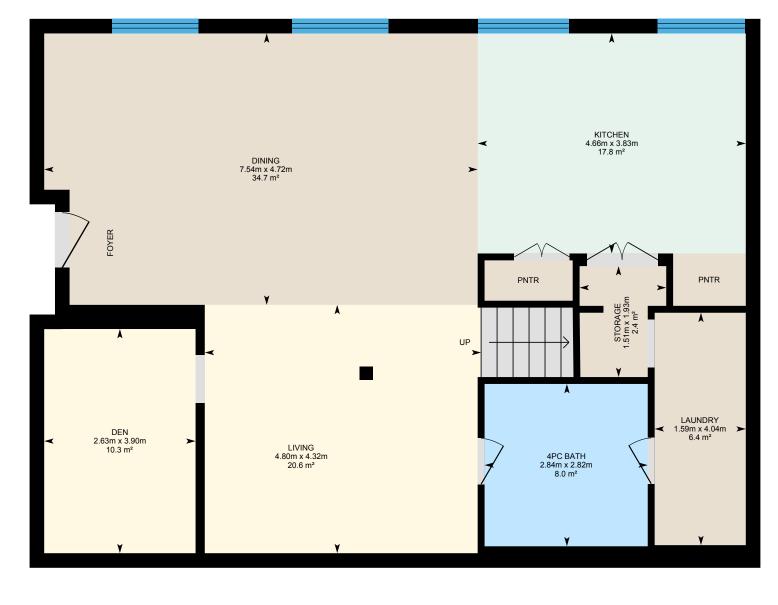

### 102b-245 Carlaw Ave, Toronto, ON

Main Floor Total Exterior Area 119.9 m<sup>2</sup>

Total Interior Area 108.6 m<sup>2</sup>

PREPARED: Jun, 2020

White regions are excluded from total floor area. All room dimensions and floor areas must be considered approximate and are subject to independent verification. For method of measurement please see https://youriguide.com/measure/.

#### **Main Building**

MAIN FLOOR 4pc Bath: 2.82m x 2.84m | 8.0 m<sup>2</sup> Den: 3.90m x 2.63m | 10.3 m<sup>2</sup> Dining: 4.72m x 7.54m | 34.7 m<sup>2</sup> Kitchen: 3.83m x 4.66m | 17.8 m<sup>2</sup> Laundry: 4.04m x 1.59m | 6.4 m<sup>2</sup> Living: 4.32m x 4.80m | 20.6 m<sup>2</sup> Storage: 1.93m x 1.51m | 2.4 m<sup>2</sup>