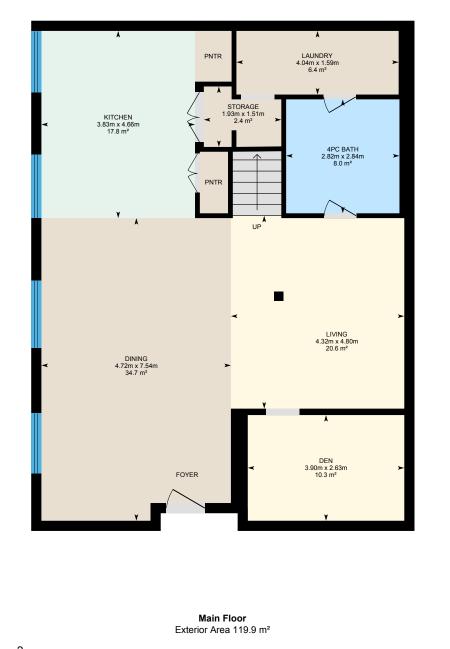

### 102b-245 Carlaw Ave, Toronto, ON

Main Floor Total Exterior Area 119.9 m<sup>2</sup>

Total Interior Area 108.6 m<sup>2</sup>

PREPARED: Jun, 2020

White regions are excluded from total floor area. All room dimensions and floor areas must be considered approximate and are subject to independent verification. For method of measurement please see https://youriguide.com/measure/.

#### **Main Building**

MAIN FLOOR 4pc Bath: 2.82m x 2.84m | 8.0 m<sup>2</sup> Den: 3.90m x 2.63m | 10.3 m<sup>2</sup> Dining: 4.72m x 7.54m | 34.7 m<sup>2</sup> Kitchen: 3.83m x 4.66m | 17.8 m<sup>2</sup> Laundry: 4.04m x 1.59m | 6.4 m<sup>2</sup> Living: 4.32m x 4.80m | 20.6 m<sup>2</sup> Storage: 1.93m x 1.51m | 2.4 m<sup>2</sup>