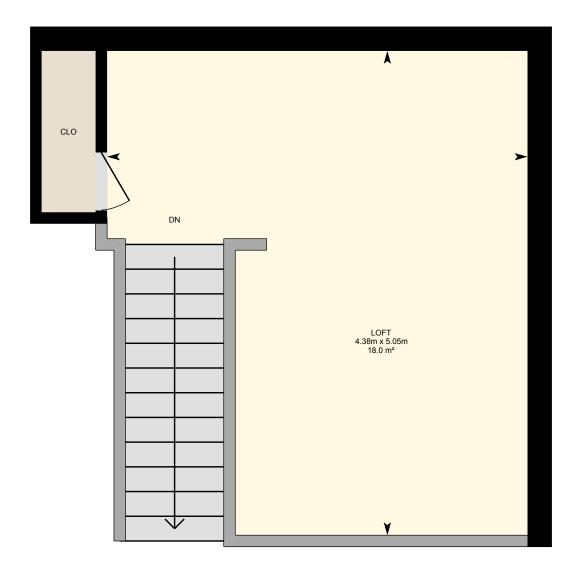

# 102b-245 Carlaw Ave, Toronto, ON

2nd Floor Total Exterior Area 28.1 m<sup>2</sup> Total Interior Area 22.7 m<sup>2</sup>

0 1 2 \_\_\_\_\_ m

PREPARED: Jun, 2020

2ND FLOOR Loft: 4.38m x 5.05m | 18.0 m<sup>2</sup>

#### 2ND FLOOR

Interior Area: 22.7 m<sup>2</sup> Perimeter Wall Length: 21.0 m Perimeter Wall Thickness: 25 cm Exterior Area: 28.1 m<sup>2</sup>