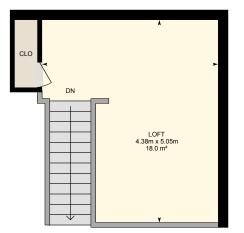

# 102b-245 Carlaw Ave, Toronto, ON

2nd Floor Total Exterior Area 28.1 m<sup>2</sup> Total Interior Area 22.7 m<sup>2</sup>

0 1 2 \_\_\_\_\_ m

PREPARED: Jun, 2020

2ND FLOOR Loft: 4.38m x 5.05m | 18.0 m<sup>2</sup>