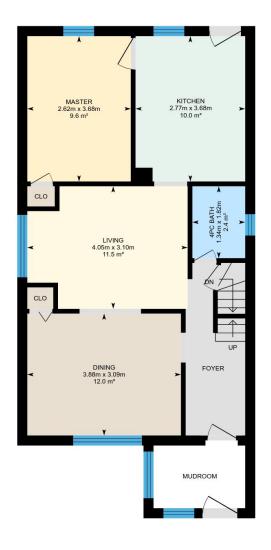

#### **Main Building**

MAIN FLOOR

Dining: 3.88m x 3.09m | 12.0 m<sup>2</sup> 4pc Bath: 1.34m x 1.82m | 2.4 m<sup>2</sup> Kitchen: 2.77m x 3.68m | 10.0 m<sup>2</sup> Master: 2.62m x 3.68m | 9.6 m<sup>2</sup> Living: 4.05m x 3.10m | 11.5 m<sup>2</sup>