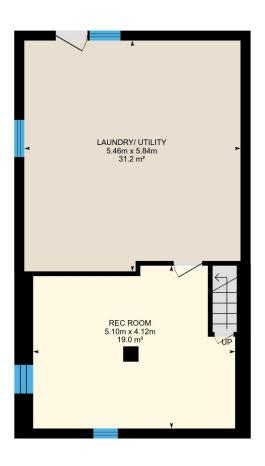

#### **BASEMENT**

Rec Room: 5.10m x 4.12m | 19.0 m<sup>2</sup> Laundry/ Utility: 5.46m x 5.84m | 31.2 m<sup>2</sup>