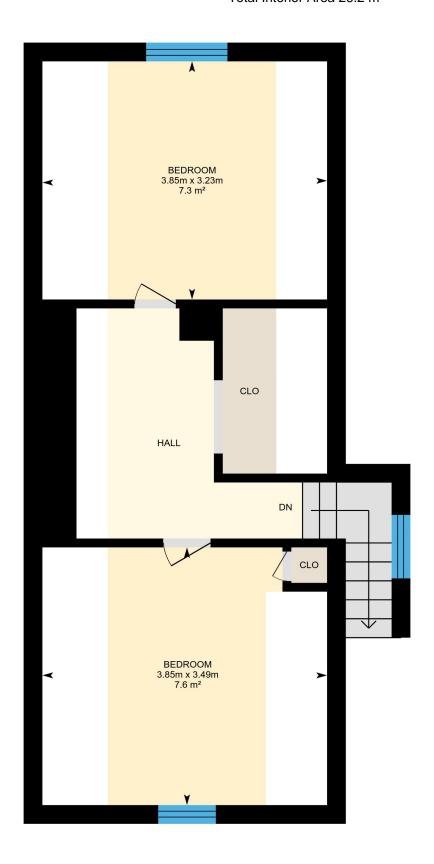

#### 2ND FLOOR

Bedroom: 3.85m x 3.49m | 7.6 m<sup>2</sup> Bedroom: 3.85m x 3.23m | 7.3 m<sup>2</sup>