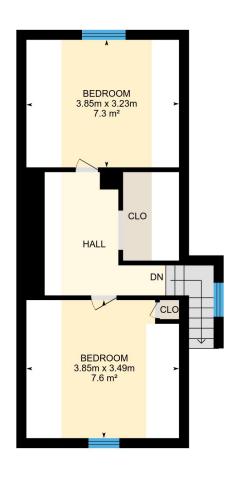

#### 2ND FLOOR

Bedroom: 3.85m x 3.49m | 7.6 m<sup>2</sup> Bedroom: 3.85m x 3.23m | 7.3 m<sup>2</sup>