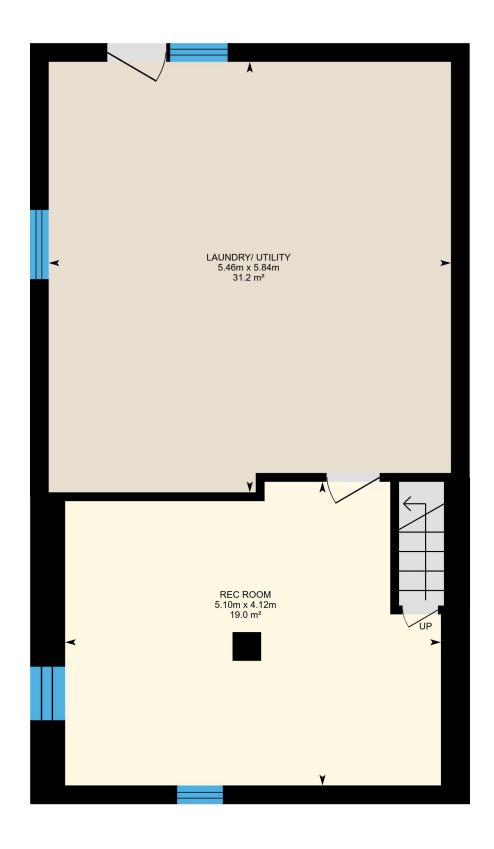

#### **BASEMENT**

Rec Room: 5.10m x 4.12m | 19.0 m<sup>2</sup> Laundry/ Utility: 5.46m x 5.84m | 31.2 m<sup>2</sup>