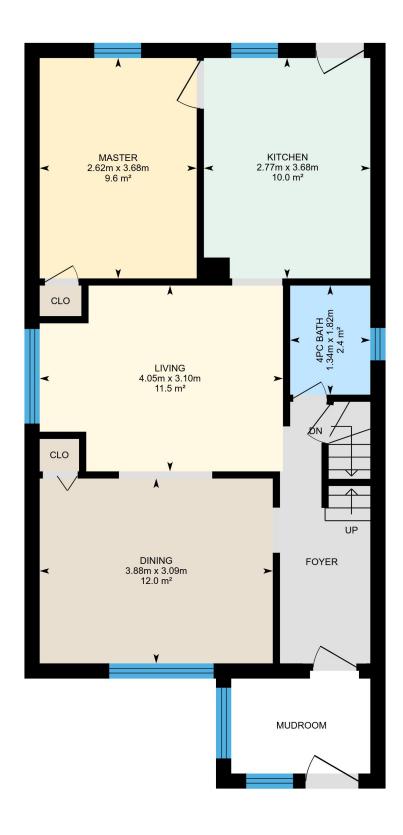

#### **Main Building**

MAIN FLOOR

Dining: 3.88m x 3.09m | 12.0 m<sup>2</sup> 4pc Bath: 1.34m x 1.82m | 2.4 m<sup>2</sup> Kitchen: 2.77m x 3.68m | 10.0 m<sup>2</sup> Master: 2.62m x 3.68m | 9.6 m<sup>2</sup> Living: 4.05m x 3.10m | 11.5 m<sup>2</sup>