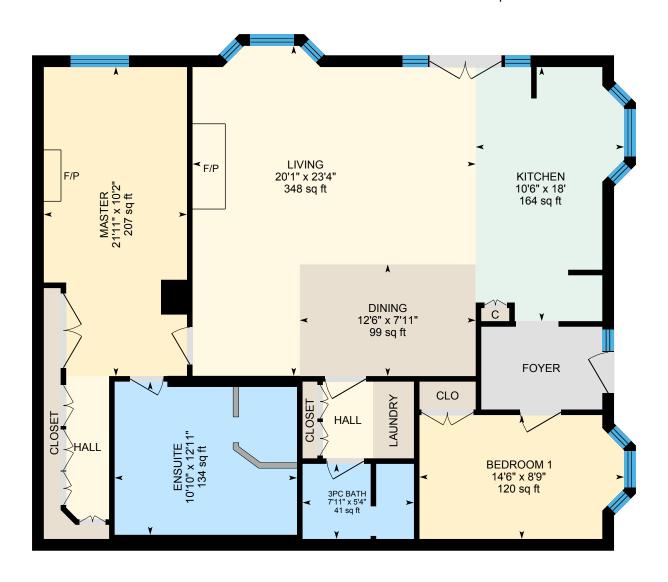

# 110-78 St Patrick St, Toronto, ON

Main Floor Total Exterior Area 1469 sq ft
Total Interior Area 1341 sq ft

PREPARED: Mar, 2019

#### **Room Measurements**

Only major rooms are listed. Some listed rooms may be excluded from total interior floor area (e.g. garage). Room dimensions are largest length and width; parts of room may be smaller. Room area is not always equal to product of length and width.

## **Main Building**

#### MAIN FLOOR

3pc Bath: 5'4" x 7'11" | 41 sq ft
Bedroom 1: 8'9" x 14'6" | 120 sq ft
Dining: 7'11" x 12'6" | 99 sq ft
Ensuite: 10'10" x 12'11" | 134 sq ft
Kitchen: 18' x 10'6" | 164 sq ft
Living: 23'4" x 20'1" | 348 sq ft
Master: 21'11" x 10'2" | 207 sq ft

#### MAIN FLOOR

Interior Area: 1341 sq ft
Perimeter Wall Length: 153 ft
Perimeter Wall Thickness: 10.0 in

Exterior Area: 1469 sq ft

#### **Total Above Grade Floor Area**

Main Building Interior: 1341 sq ft

Main Building Exterior: 1469 sq ft