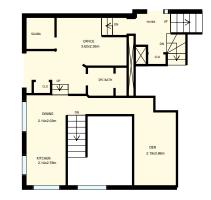

| 612 Perry St                                                                                                                                                                                                                         | reet Whitby    | PREPARED FOR: |                           |
|--------------------------------------------------------------------------------------------------------------------------------------------------------------------------------------------------------------------------------------|----------------|---------------|---------------------------|
| Lower main                                                                                                                                                                                                                           |                |               |                           |
| Interior Area<br>Exterior Area                                                                                                                                                                                                       | 52 m²<br>63 m² | Included Area | PREPARED ON:<br>Mar, 2017 |
| All room dimensions and floor areas must be considered approximate and are subject to independent verification. For method of measurement please see <a href="https://youriguide.com/measure/">https://youriguide.com/measure/</a> . |                |               |                           |