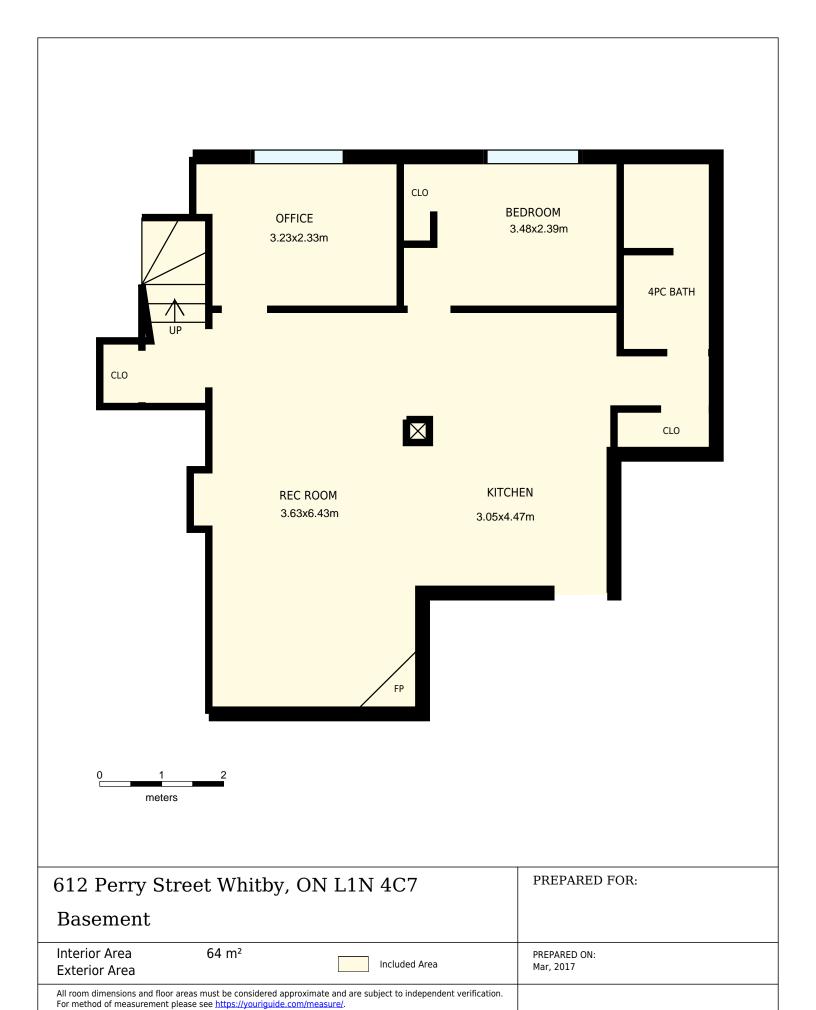

| 612 Perry St                                                                                                                                                                                                                         | reet Whitby    | PREPARED FOR: |                           |
|--------------------------------------------------------------------------------------------------------------------------------------------------------------------------------------------------------------------------------------|----------------|---------------|---------------------------|
| Lower main                                                                                                                                                                                                                           |                |               |                           |
| Interior Area<br>Exterior Area                                                                                                                                                                                                       | 52 m²<br>63 m² | Included Area | PREPARED ON:<br>Mar, 2017 |
| All room dimensions and floor areas must be considered approximate and are subject to independent verification. For method of measurement please see <a href="https://youriguide.com/measure/">https://youriguide.com/measure/</a> . |                |               |                           |