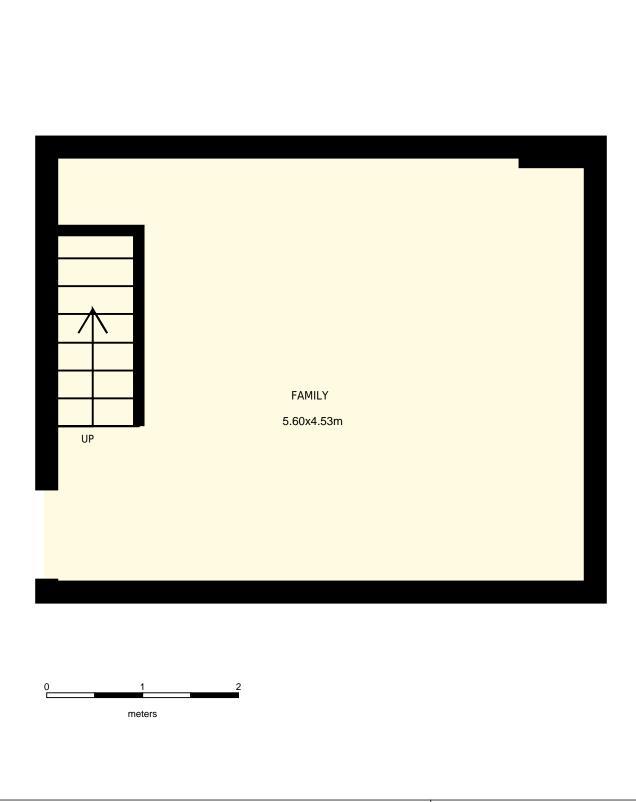

| 612 Perry Street Whitby, ON L1N 4C7                                                                                                                                                                                                  |       |               | PREPARED FOR:             |
|--------------------------------------------------------------------------------------------------------------------------------------------------------------------------------------------------------------------------------------|-------|---------------|---------------------------|
| Subfloor                                                                                                                                                                                                                             |       |               |                           |
| Interior Area<br>Exterior Area                                                                                                                                                                                                       | 26 m² | Included Area | PREPARED ON:<br>Mar, 2017 |
| All room dimensions and floor areas must be considered approximate and are subject to independent verification. For method of measurement please see <a href="https://youriguide.com/measure/">https://youriguide.com/measure/</a> . |       |               |                           |