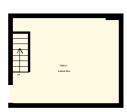

| 612 Perry Street Whitby, ON L1N 4C7                                                                                                                                                                                                  |       |               | PREPARED FOR:             |
|--------------------------------------------------------------------------------------------------------------------------------------------------------------------------------------------------------------------------------------|-------|---------------|---------------------------|
| Subfloor                                                                                                                                                                                                                             |       |               |                           |
| Interior Area<br>Exterior Area                                                                                                                                                                                                       | 26 m² | Included Area | PREPARED ON:<br>Mar, 2017 |
| All room dimensions and floor areas must be considered approximate and are subject to independent verification. For method of measurement please see <a href="https://youriguide.com/measure/">https://youriguide.com/measure/</a> . |       |               |                           |