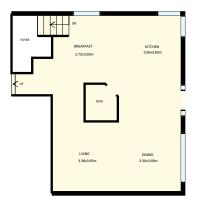

| 612 Perry St                                              | reet Whitby    | PREPARED FOR:                                                        |                           |
|-----------------------------------------------------------|----------------|----------------------------------------------------------------------|---------------------------|
| Main floor                                                |                |                                                                      |                           |
| Interior Area<br>Exterior Area                            | 66 m²<br>74 m² | Included Area                                                        | PREPARED ON:<br>Mar, 2017 |
| All room dimensions and floo<br>For method of measurement |                | pproximate and are subject to independent verification.com/measure/. |                           |