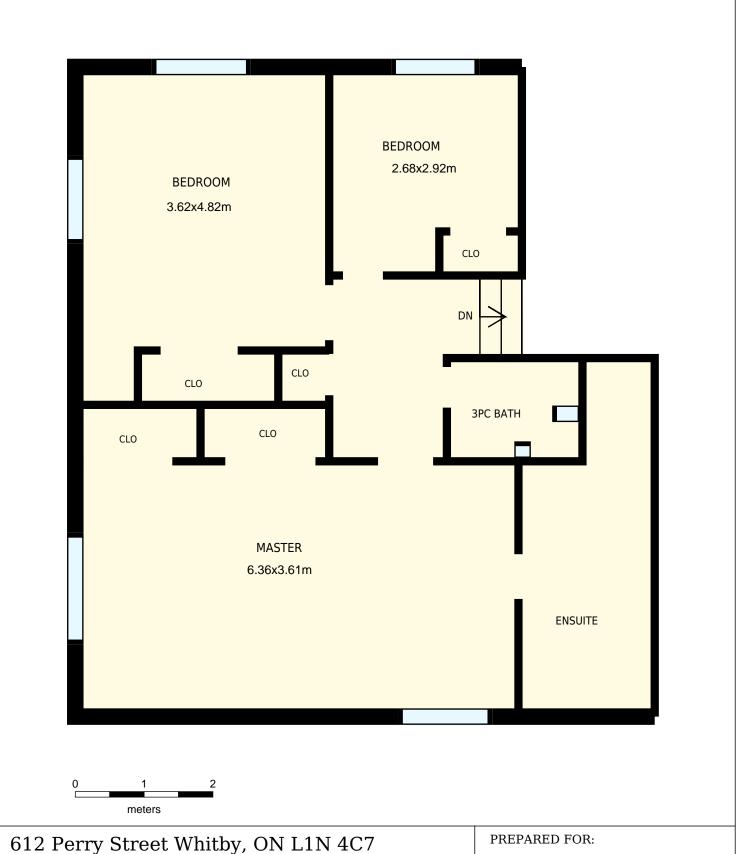

| 612 Perry St                                               | reet Whitby    | PREPARED FOR:                                                       |                           |
|------------------------------------------------------------|----------------|---------------------------------------------------------------------|---------------------------|
| 2nd floor                                                  |                |                                                                     |                           |
| Interior Area<br>Exterior Area                             | 69 m²<br>77 m² | Included Area                                                       | PREPARED ON:<br>Mar, 2017 |
| All room dimensions and floor<br>For method of measurement |                | pproximate and are subject to independent verificationcom/measure/. |                           |