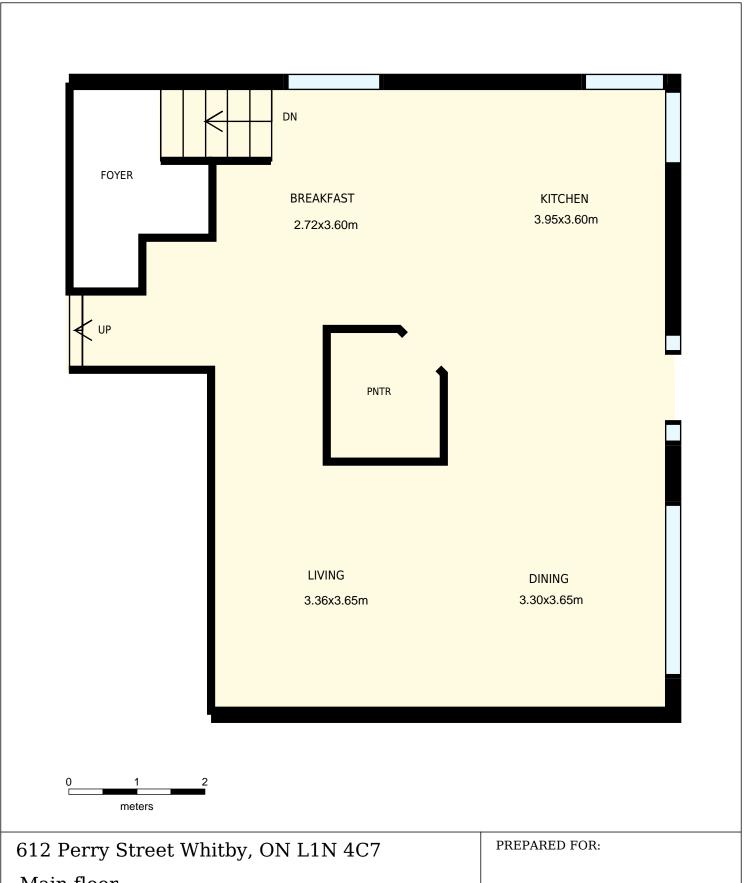

| 612 Perry St                                              | reet Whitby    | PREPARED FOR:                                                        |                           |
|-----------------------------------------------------------|----------------|----------------------------------------------------------------------|---------------------------|
| Main floor                                                |                |                                                                      |                           |
| Interior Area<br>Exterior Area                            | 66 m²<br>74 m² | Included Area                                                        | PREPARED ON:<br>Mar, 2017 |
| All room dimensions and floo<br>For method of measurement |                | pproximate and are subject to independent verification.com/measure/. |                           |