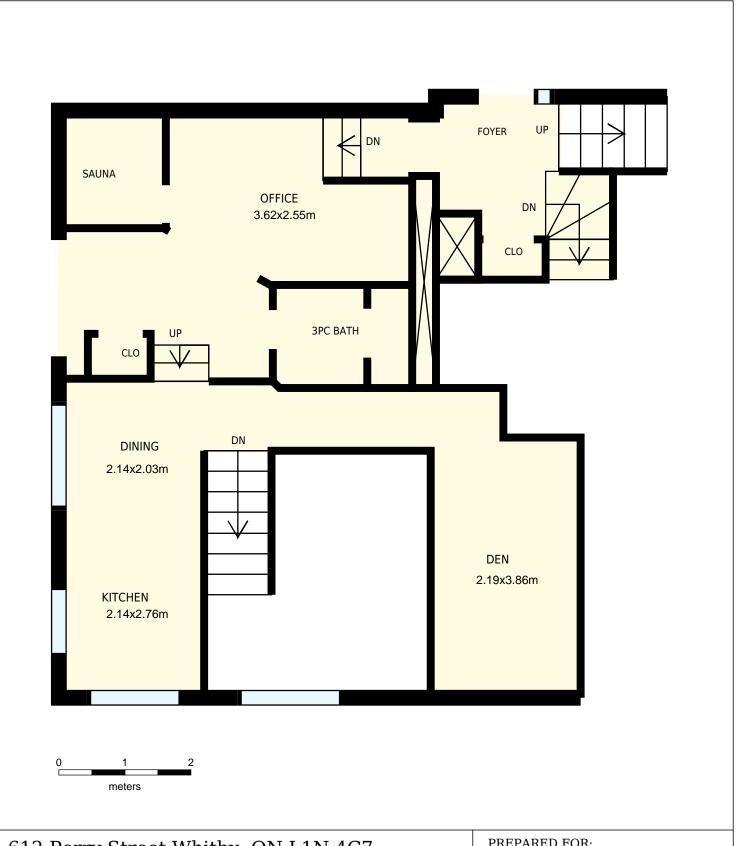

| 612 Perry St                                                                                                                                                                                                                         | reet Whitby    | PREPARED FOR: |                           |
|--------------------------------------------------------------------------------------------------------------------------------------------------------------------------------------------------------------------------------------|----------------|---------------|---------------------------|
| Lower main                                                                                                                                                                                                                           |                |               |                           |
| Interior Area<br>Exterior Area                                                                                                                                                                                                       | 52 m²<br>63 m² | Included Area | PREPARED ON:<br>Mar, 2017 |
| All room dimensions and floor areas must be considered approximate and are subject to independent verification. For method of measurement please see <a href="https://youriguide.com/measure/">https://youriguide.com/measure/</a> . |                |               |                           |