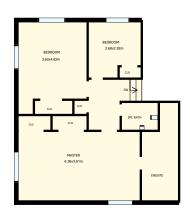

| 612 Perry St                                               | reet Whitby    | PREPARED FOR:                                                       |                           |
|------------------------------------------------------------|----------------|---------------------------------------------------------------------|---------------------------|
| 2nd floor                                                  |                |                                                                     |                           |
| Interior Area<br>Exterior Area                             | 69 m²<br>77 m² | Included Area                                                       | PREPARED ON:<br>Mar, 2017 |
| All room dimensions and floor<br>For method of measurement |                | pproximate and are subject to independent verificationcom/measure/. |                           |