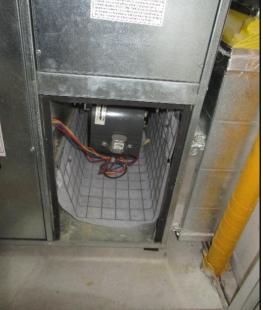

#### **GAS FURNACE \ Mechanical air filter**

Condition: • Replace - regular maintenance Implication(s): Increased heating & maintenance costs, Reduced comfort Location: Cold air return Task: Replace Time: Regular maintenance Cost: Regular maintenance item

#### **GAS FURNACE \ Mechanical air filter**

5. Condition: • Replace - regular maintenance
Implication(s): Increased heating & maintenance costs, Reduced comfort
Location: Cold air return
Task: Replace
Time: Regular maintenance
Cost: Regular maintenance item