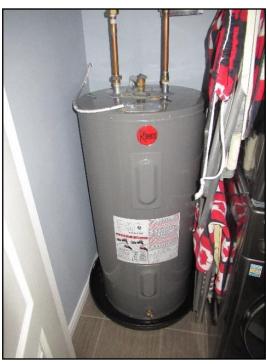

Supply piping in building: • PEX (cross-linked Polyethylene)

Main water shut off valve at the: • Not found

Water flow and pressure: • Typical for neighborhood

Water heater type: • Owned

Water heater location: • Utility room

#### Water heater fuel/energy source:

Electric

8. Electric

#### Water heater manufacturer:

 Rheem Model number: PRO415TM Serial number: Q431230665

Water heater tank capacity: • 178 liters

Water heater approximate age: • 10 years

Water heater typical life expectancy: • 12 -15 years

Water heater failure probability: • Low

Waste disposal system: • Public

Waste and vent piping in building: • ABS plastic

Floor drain location: • None found