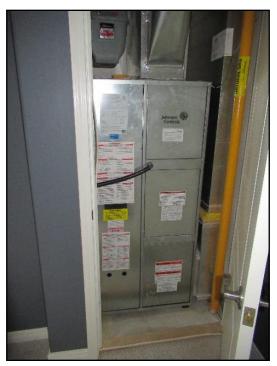

## Description

Heating system type: • Combination gas heating/electric cooling system

3. Furnace

Fuel/energy source: • Gas

**Furnace manufacturer:** • Skymark *Model number:* SGAD201212RC-C *Serial number:* 1202-6724

Approximate capacity: • 20,000 BTU/hr

Efficiency: 
 Conventional

Exhaust venting method: • Direct vent • Forced draft

Combustion air source: 
• Interior of building

Approximate age: • 10 years

Typical life expectancy: • Furnace (conventional or mid-efficiency) 18 to 25 years

Main fuel shut off at: • Furnace closet

4. Main fuel shut off & electrical disconnect

Failure probability: • Low

Air filter: • Disposable

#### Exhaust pipe (vent connector): • Not determined

Chimney/vent:

· Sidewall venting

| HEATING<br>306 Spillsbury Drive, Peterborough, ON September 16, 2022                                            | Report No. 4019<br>www.countyhomeinspection.ca |
|-----------------------------------------------------------------------------------------------------------------|------------------------------------------------|
| SUMMARY ROOFING EXTERIOR STRUCTURE ELECTRICAL HEATING COOLING                                                   | INSULATION PLUMBING INTERIOR                   |
| SUMMARY         ROOFING         EXTERIOR         STRUCTURE         ELECTRICAL         HEATING         COOLING   | INSULATION PLUMBING INTERIOR                   |
| 5. Sidewall venting                                                                                             |                                                |
| Mechanical ventilation system for building: • Kitchen exhaust fan • Bathroom exh                                | aust fan                                       |
| Limitations                                                                                                     |                                                |
| Safety devices: • Not tested as part of a building inspection Warm weather: • Prevented testing in heating mode |                                                |

Heat exchanger: • Not visible

Not included as part of a building inspection: • Interiors of vent systems, flues, and chimneys