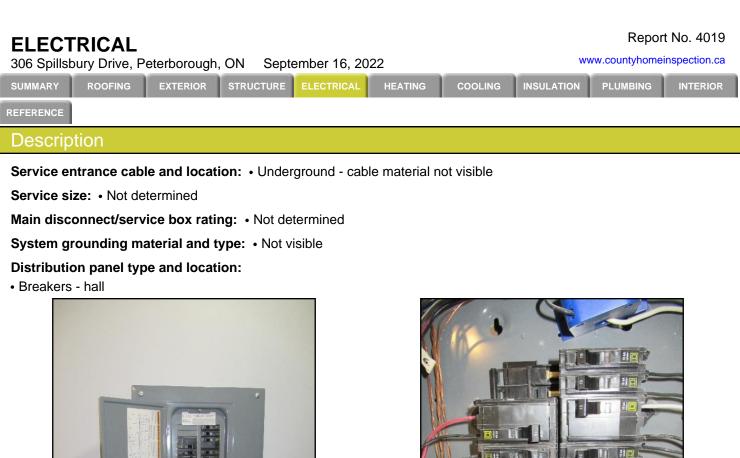

### Electrical

#### **<u>RECOMMENDATIONS \ Overview</u>**

**Condition:** • No electrical recommendations are offered as a result of this inspection.

## **Recommendations**

**FOUNDATIONS \ Performance opinion** 

3. Condition: • Not determined

1. Distribution panel

Number of circuits installed: • 17

**Distribution panel rating:** • Not determined **Electrical panel manufacturers:** • Square D

2. Breakers - hall

-

Circuit interrupters: Ground Fault (GFCI) & Arc Fault (AFCI): • GFCI - bathroom • GFCI - kitchen • AFCI - panel Smoke alarms (detectors): • Present

Type and number of outlets (receptacles): • Grounded - typical

Distribution wire (conductor) material and type: • Copper - non-metallic sheathed

Carbon monoxide (CO) alarms (detectors): • Present