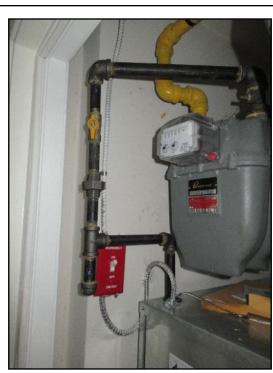

Main fuel shut off at: • Furnace closet

4. Main fuel shut off & electrical disconnect

Failure probability: • Low

Air filter: • Disposable