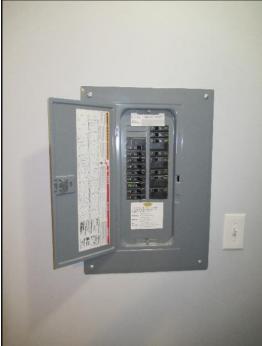

## **Recommendations**

**FOUNDATIONS \ Performance opinion** 

3. Condition: • Not determined

1. Distribution panel

Number of circuits installed: • 17

**Distribution panel rating:** • Not determined **Electrical panel manufacturers:** • Square D

2. Breakers - hall

-

Circuit interrupters: Ground Fault (GFCI) & Arc Fault (AFCI): • GFCI - bathroom • GFCI - kitchen • AFCI - panel Smoke alarms (detectors): • Present

Type and number of outlets (receptacles): • Grounded - typical

Distribution wire (conductor) material and type: • Copper - non-metallic sheathed

Carbon monoxide (CO) alarms (detectors): • Present