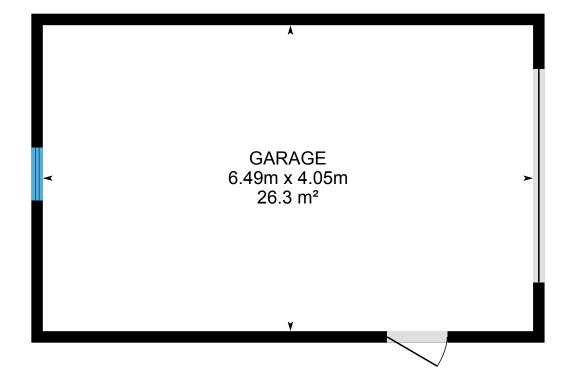

Main Building: Total Exterior Area Above Grade 142.1 m<sup>2</sup>





2nd Floor

Exterior Area 60.0 m<sup>2</sup>







Basement Exterior Area 22.7 m<sup>2</sup>

**Main Floor** Exterior Area 59.4 m<sup>2</sup>



PREPARED: Mar, 2019



**Main Floor** Total Exterior Area 59.4 m<sup>2</sup>
Total Interior Area 51.5 m<sup>2</sup>







**2nd Floor** Total Exterior Area 60.0 m<sup>2</sup> Total Interior Area 52.0 m<sup>2</sup>







**⊡**iGUIDE

**Basement** Total Exterior Area 22.7 m<sup>2</sup>
Total Interior Area 14.7 m<sup>2</sup>







## Garage







## **Property Details**

### **Room Measurements**

Only major rooms are listed. Some listed rooms may be excluded from total interior floor area (e.g. garage). Room dimensions are largest length and width; parts of room may be smaller. Room area is not always equal to product of length and width.

## **Main Building**

### MAIN FLOOR

Dining: 2.96m x 2.62m | 7.6 m<sup>2</sup> Kitchen: 4.69m x 3.56m | 16.3 m<sup>2</sup> Living: 5.22m x 3.47m | 18.1 m<sup>2</sup>

### 2ND FLOOR

4pc Bath: 2.02m x 3.78m | 6.7 m<sup>2</sup> Bedroom: 3.14m x 3.97m | 12.4 m<sup>2</sup> Master: 3.15m x 4.70m | 14.8 m<sup>2</sup>

### **BASEMENT**

Utility: 3.94m x 3.90m | 13.8 m<sup>2</sup>

## Garage

## **GARAGE**

Garage: 4.05m x 6.49m | 26.3 m<sup>2</sup>

### Floor Area Information

For explanation of