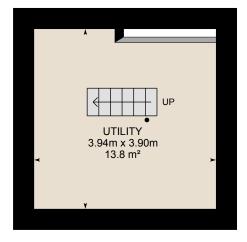

Main Building: Total Exterior Area Above Grade 142.1 m<sup>2</sup>





2nd Floor

Exterior Area 60.0 m<sup>2</sup>







Basement Exterior Area 22.7 m<sup>2</sup>

**Main Floor** Exterior Area 59.4 m<sup>2</sup>



PREPARED: Mar, 2019



**Main Floor** Total Exterior Area 59.4 m<sup>2</sup>
Total Interior Area 51.5 m<sup>2</sup>







**2nd Floor** Total Exterior Area 60.0 m<sup>2</sup> Total Interior Area 52.0 m<sup>2</sup>







**⊡**iGUIDE

**Basement** Total Exterior Area 22.7 m<sup>2</sup>
Total Interior Area 14.7 m<sup>2</sup>







## Garage







## **Property Details**

### **Room Measurements**

Only major rooms are listed. Some listed rooms may be excluded from total interior floor area (e.g. garage). Room dimensions are largest length and width; parts of room may be smaller. Room area is not always equal to product of length and width.

## **Main Building**

### MAIN FLOOR

Dining: 2.96