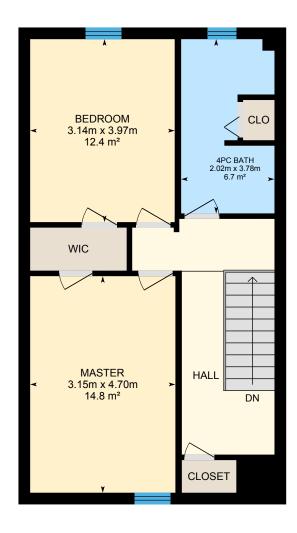

### 2ND FLOOR

4pc Bath: 2.02m x 3.78m | 6.7 m<sup>2</sup> Bedroom: 3.14m x 3.97m | 12.4 m<sup>2</sup> Master: 3.15m x 4.70m | 14.8 m<sup>2</sup>