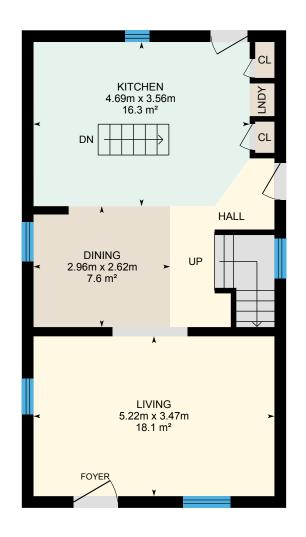

### MAIN FLOOR

Dining: 2.96m x 2.62m | 7.6 m<sup>2</sup> Kitchen: 4.69m x 3.56m | 16.3 m<sup>2</sup> Living: 5.22m x 3.47m | 18.1 m<sup>2</sup>