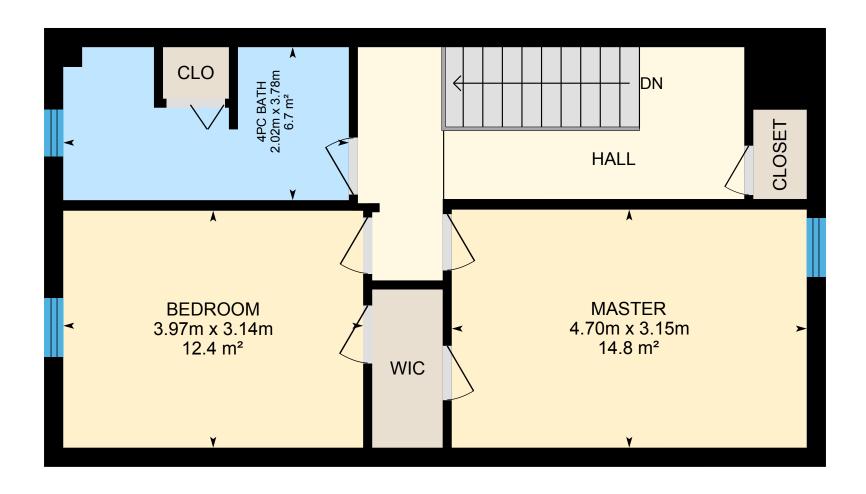

Main Building: Total Exterior Area Above Grade 142.1 m<sup>2</sup>





2nd Floor

Exterior Area 60.0 m<sup>2</sup>







Basement Exterior Area 22.7 m<sup>2</sup>

**Main Floor** Exterior Area 59.4 m<sup>2</sup>



PREPARED: Mar, 2019



**Main Floor** Total Exterior Area 59.4 m<sup>2</sup>
Total Interior Area 51.5 m<sup>2</sup>







**2nd Floor** Total Exterior Area 60.0 m<sup>2</sup> Total Interior Area 52.0 m<sup>2</sup>







**⊡**iGUIDE

**Basement** Total Exterior Area 22.7 m<sup>2</sup>
Total Interior Area 14.7 m<sup>2</sup>







## Garage







## **Property Details**

### **Room Measurements**

Only major rooms are listed. Some listed rooms may be excluded from total interior floor area (e.g. garage). Room dimensions are largest length and width; parts of room may be smaller. Room area is not always equal to product of length and width.

## **Main Building**

### MAIN FLOOR

Dining: 2.96m x 2.62m | 7.6 m<sup>2</sup> Kitchen: 4.69m x 3.56m | 16.3 m<sup>2</sup> Living: 5.22m x 3.47m | 18.1 m<sup>2</sup>

### 2ND FLOOR

4pc Bath: 2.02m x 3.78m | 6.7 m<sup>2</sup> Bedroom: 3.14m x 3.97m | 12.4 m<sup>2</sup> Master: 3.15m x 4.70m | 14.8 m<sup>2</sup>

### **BASEMENT**

Utility: 3.94m x 3.90m | 13.8 m<s