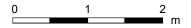

### 2ND FLOOR

4pc Bath: 2.02m x 3.78m | 6.7 m<sup>2</sup> Bedroom: 3.14m x 3.97m | 12.4 m<sup>2</sup> Master: 3.15m x 4.70m | 14.8 m<sup>2</sup>