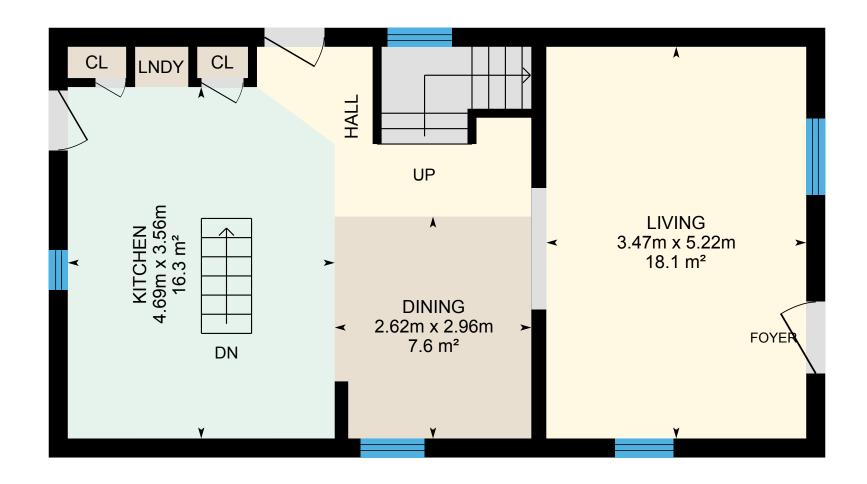

### MAIN FLOOR

Dining: 2.96m x 2.62m | 7.6 m<sup>2</sup> Kitchen: 4.69m x 3.56m | 16.3 m<sup>2</sup> Living: 5.22m x 3.47m | 18.1 m<sup>2</sup>