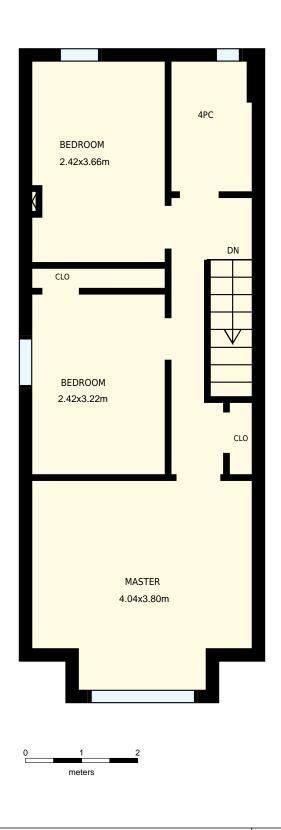

| 3 Kent Rd, Toronto, ON                                     |                |               | PREPARED FOR:             | Corinne McCabe Broker |
|------------------------------------------------------------|----------------|---------------|---------------------------|-----------------------|
| 2nd floor                                                  |                |               |                           | 416-888-9842          |
| Interior Area<br>Exterior Area                             | 45 m²<br>52 m² | Included Area | PREPARED ON:<br>Jan, 2017 |                       |
| All room dimensions and floor<br>For method of measurement |                |               |                           |                       |