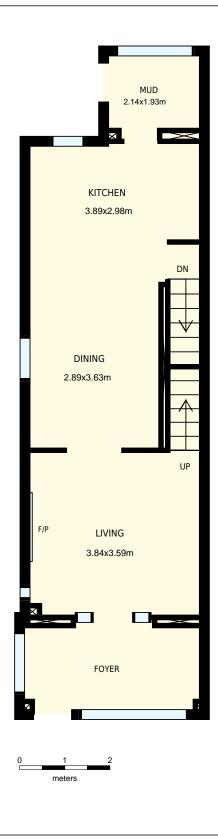

## 3 Kent Rd, Toronto, ON

Total Exterior Area Above Grade 115 m<sup>2</sup>

**Main Floor** Exterior Area 62 m<sup>2</sup>

**2nd floor** Exterior Area 52 m<sup>2</sup>

**Basement** 

| 3 Kent Rd, 7                                                                                                                                                                                                                         | Toronto, ON    | PREPARED FOR: Corinne McCabe Broker |                           |
|--------------------------------------------------------------------------------------------------------------------------------------------------------------------------------------------------------------------------------------|----------------|-------------------------------------|---------------------------|
| Main Floor                                                                                                                                                                                                                           |                |                                     | 416-888-9842              |
| Interior Area<br>Exterior Area                                                                                                                                                                                                       | 53 m²<br>62 m² | Included Area                       | PREPARED ON:<br>Jan, 2017 |
| All room dimensions and floor areas must be considered approximate and are subject to independent verification. For method of measurement please see <a href="https://youriguide.com/measure/">https://youriguide.com/measure/</a> . |                |                                     |                           |