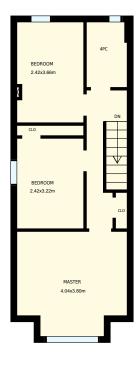

| 3 Kent Rd, Toronto, ON                                     |                |               | PREPARED FOR:             | Corinne McCabe Broker |
|------------------------------------------------------------|----------------|---------------|---------------------------|-----------------------|
| 2nd floor                                                  |                |               |                           | 416-888-9842          |
| Interior Area<br>Exterior Area                             | 45 m²<br>52 m² | Included Area | PREPARED ON:<br>Jan, 2017 |                       |
| All room dimensions and floor<br>For method of measurement |                |               |                           |                       |