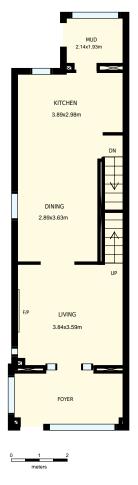

## 3 Kent Rd, Toronto, ON

Total Exterior Area Above Grade 115 m<sup>2</sup>

**Main Floor** Exterior Area 62 m<sup>2</sup>

**2nd floor** Exterior Area 52 m<sup>2</sup>

**Basement** 

| 3 Kent Rd, 7                                                                                                                                                                                                                         | Toronto, ON    | PREPARED FOR: Corinne McCabe Broker |                           |
|--------------------------------------------------------------------------------------------------------------------------------------------------------------------------------------------------------------------------------------|----------------|-------------------------------------|---------------------------|
| Main Floor                                                                                                                                                                                                                           |                |                                     | 416-888-9842              |
| Interior Area<br>Exterior Area                                                                                                                                                                                                       | 53 m²<br>62 m² | Included Area                       | PREPARED ON:<br>Jan, 2017 |
| All room dimensions and floor areas must be considered approximate and are subject to independent verification. For method of measurement please see <a href="https://youriguide.com/measure/">https://youriguide.com/measure/</a> . |                |                                     |                           |