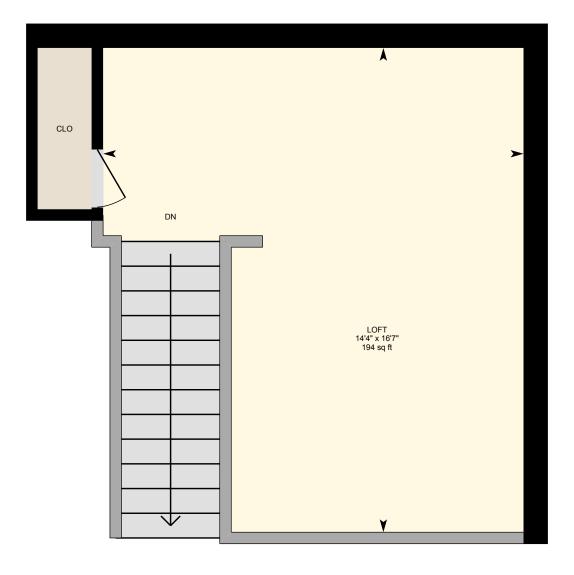

#### 2ND FLOOR

Loft: 14'4" x 16'7" | 194 sq ft

### 2ND FLOOR

Interior Area: 245 sq ft
Perimeter Wall Length: 69 ft
Perimeter Wall Thickness: 10.0 in
Exterior Area: 302 sq ft