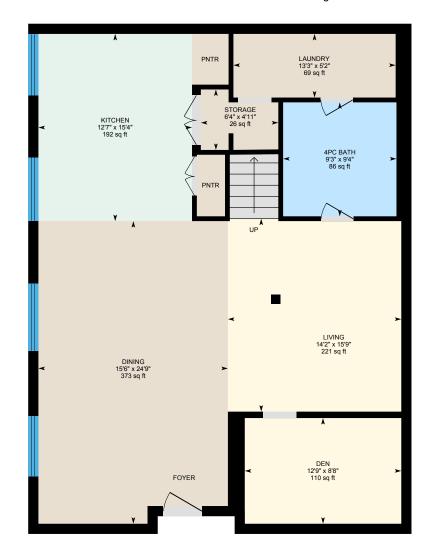

#### MAIN FLOOR

4pc Bath: 9'3" x 9'4" | 86 sq ft
Den: 12'9" x 8'8" | 110 sq ft
Dining: 15'6" x 24'9" | 373 sq ft
Kitchen: 12'7" x 15'4" | 192 sq ft
Laundry: 13'3" x 5'2" | 69 sq ft
Living: 14'2" x 15'9" | 221 sq ft
Storage: 6'4" x 4'11" | 26 sq ft