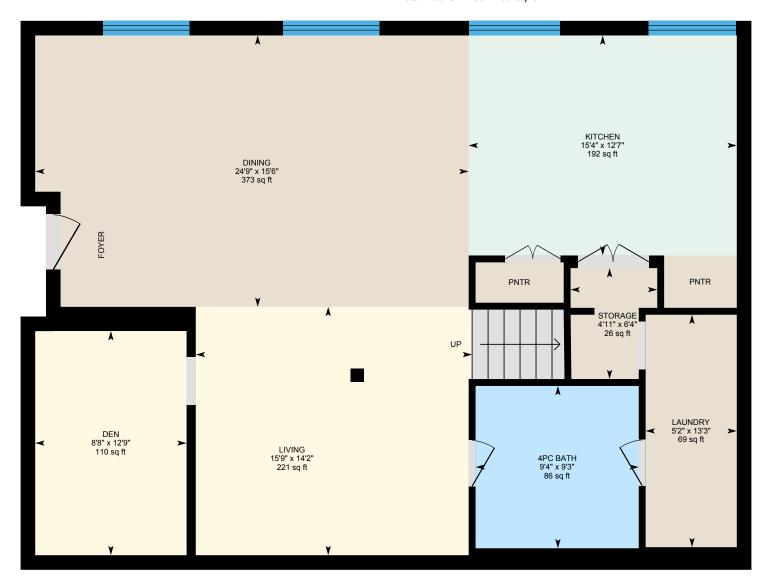

#### MAIN FLOOR

4pc Bath: 9'3" x 9'4" | 86 sq ft
Den: 12'9" x 8'8" | 110 sq ft
Dining: 15'6" x 24'9" | 373 sq ft
Kitchen: 12'7" x 15'4" | 192 sq ft
Laundry: 13'3" x 5'2" | 69 sq ft
Living: 14'2" x 15'9" | 221 sq ft
Storage: 6'4" x 4'11" | 26 sq ft

#### MAIN FLOOR

Interior Area: 1169 sq ft
Perimeter Wall Length: 146 ft
Perimeter Wall Thickness: 10.0 in

Exterior Area: 1290 sq ft