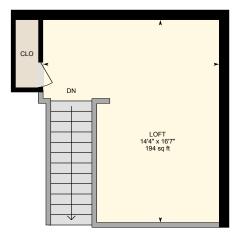

Main Building: Total Exterior Area Above Grade 1592 sq ft



Main Floor

Exterior Area 1290 sq ft





**2nd Floor** Exterior Area 302 sq ft





PREPARED: Jun, 2020



Main Floor Total Exterior Area 1290 sq ft
Total Interior Area 1169 sq ft







**2nd Floor** Total Exterior Area 302 sq ft
Total Interior Area 245 sq ft







### **Property Details**

#### **Room Measurements**

Only major rooms are listed. Some listed rooms may be excluded from total interior floor area (e.g. garage). Room dimensions are largest length and width; parts of room may be smaller. Room area is not always equal to product of length and width.

#### Main Building

#### MAIN FLOOR

4pc Bath: 9'3" x 9'4" | 86 sq ft
Den: 12'9" x 8'8" | 110 sq ft
Dining: 15'6" x 24'9" | 373 sq ft
Kitchen: 12'7" x 15'4" | 192 sq ft
Laundry: 13'3" x 5'2" | 69 sq ft
Living: 14'2" x 15'9" | 221 sq ft
Storage: 6'4" x 4'11" | 26 sq f