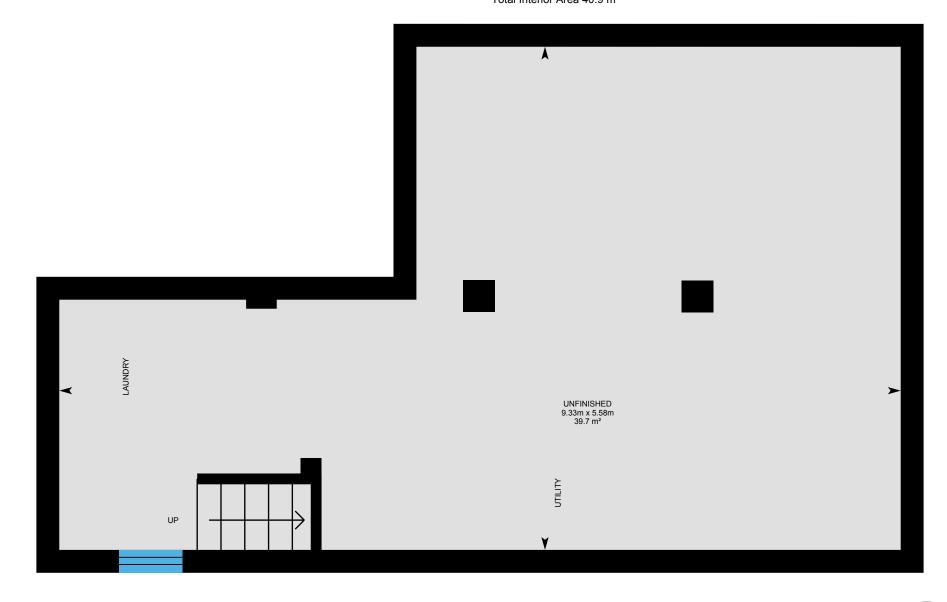

PREPARED: Aug, 2020

Main Floor Total Exterior Area 98.1 m<sup>2</sup> Total Interior Area 87.0 m<sup>2</sup>

**2nd Floor** Total Exterior Area 63.4 m<sup>2</sup>
Total Interior Area 55.3 m<sup>2</sup>

**Basement** Total Exterior Area 48.7 m<sup>2</sup>
Total Interior Area 40.9 m<sup>2</sup>

#### **BASEMENT**

Unfinished: 5.58m x 9.33m | 39.7 m<sup>2</sup>

#### **BASEMENT** (Below Grade)

Interior Area: 40.9 m<sup>2</sup>

Perimeter Wall Length: 30.8 m Perimeter Wall Thickness: 25 cm

Exterior Area: 48.7 m<sup>2</sup>