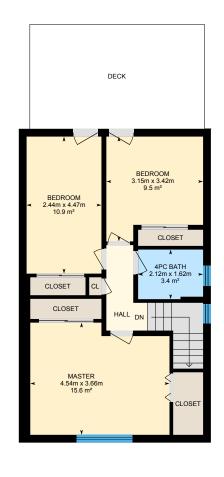

#### 2ND FLOOR

4pc Bath: 2.12m x 1.62m | 3.4 m² Bedroom: 3.15m x 3.42m | 9.5 m² Bedroom: 2.44m x 4.47m | 10.9 m² Master: 4.54m x 3.66m | 15.6 m²