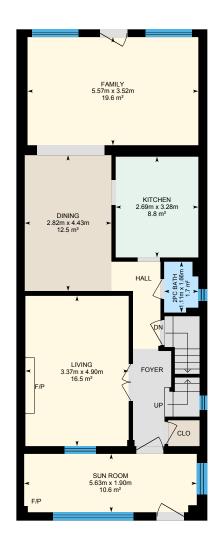

#### MAIN FLOOR

2pc Bath: 1.11m x 1.66m | 1.7 m<sup>2</sup>
Dining: 2.82m x 4.43m | 12.5 m<sup>2</sup>
Family: 5.57m x 3.52m | 19.6 m<sup>2</sup>
Kitchen: 2.69m x 3.28m | 8.8 m<sup>2</sup>
Living: 3.37m x 4.90m | 16.5 m<sup>2</sup>
Sun Room: 5.63m x 1.90m | 10.6 m<sup>2</sup>