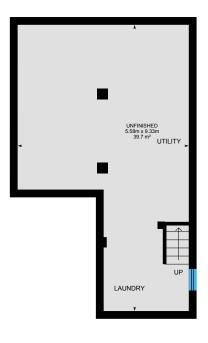

Main Building: Total Exterior Area Above Grade 161.4 m<sup>2</sup>











Main Floor Exterior Area 98.1 m<sup>2</sup> 2nd Floor Exterior Area 63.4 m<sup>2</sup> Basement (Below Grade) Exterior Area 48.7 m<sup>2</sup>



PREPARED: Aug, 2020



Main Floor Total Exterior Area 98.1 m<sup>2</sup> Total Interior Area 87.0 m<sup>2</sup>







**2nd Floor** Total Exterior Area 63.4 m<sup>2</sup>
Total Interior Area 55.3 m<sup>2</sup>







**Basement** Total Exterior Area 48.7 m<sup>2</sup>
Total Interior Area 40.9 m<sup>2</sup>





PREPARED: Aug, 2020



### **Property Details**

#### **Room Measurements**

Only major rooms are listed. Some listed rooms may be excluded from total interior floor area (e.g. garage). Room dimensions are largest length and width; parts of room may be smaller. Room area is not always equal to product of length and width.

#### Main