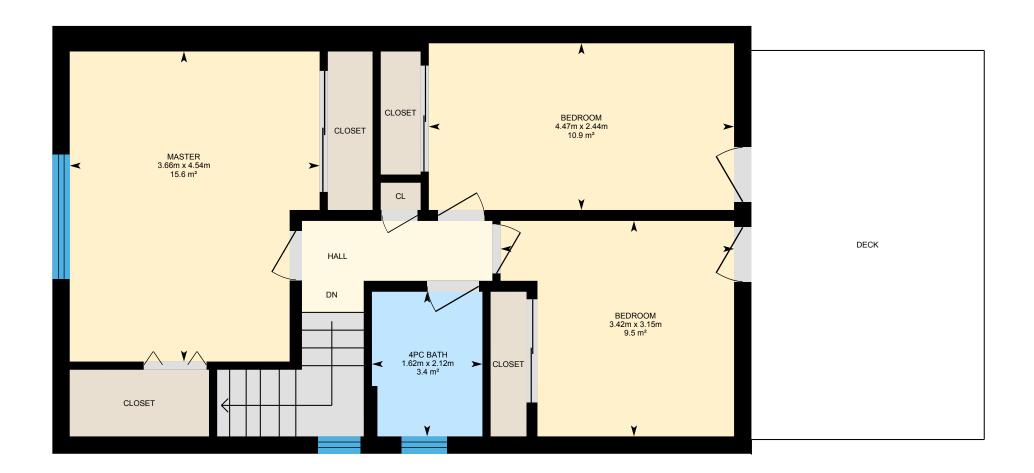

#### 2ND FLOOR

4pc Bath: 2.12m x 1.62m | 3.4 m² Bedroom: 3.15m x 3.42m | 9.5 m² Bedroom: 2.44m x 4.47m | 10.9 m² Master: 4.54m x 3.66m | 15.6 m²