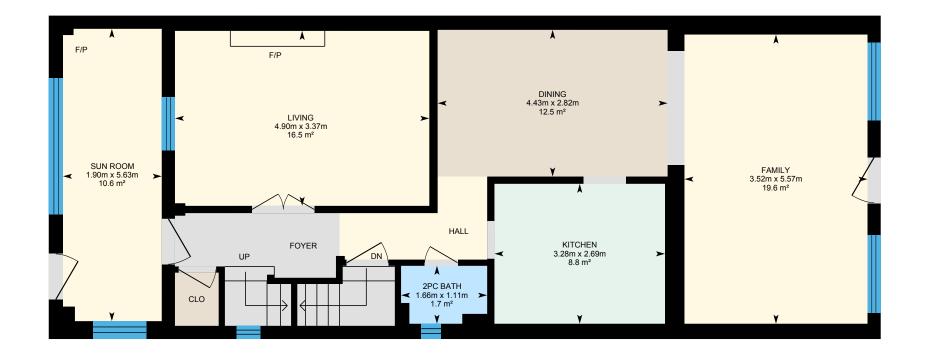

#### Main Building

#### MAIN FLOOR

2pc Bath: 1.11m x 1.66m | 1.7 m<sup>2</sup>
Dining: 2.82m x 4.43m | 12.5 m<sup>2</sup>
Family: 5.57m x 3.52m | 19.6 m<sup>2</sup>
Kitchen: 2.69m x 3.28m | 8.8 m<sup>2</sup>
Living: 3.37m x 4.90m | 16.5 m<sup>2</sup>
Sun Room: 5.63m x 1.90m | 10.6 m<sup>2</sup>