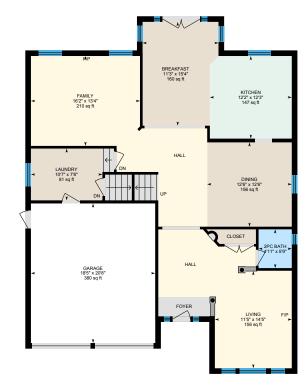

#### **Main Building**

MAIN FLOOR 2pc Bath: 4'11" x 5'9" | 28 sq ft Breakfast: 11'3" x 15'4" | 160 sq ft Dining: 12'6" x 12'6" | 156 sq ft Family: 16'2" x 13'4" | 210 sq ft Garage: 18'5" x 20'8" | 380 sq ft Kitchen: 12'2" x 12'3" | 147 sq ft Laundry: 10'7" x 7'8" | 81 sq ft Living: 11'5" x 14'5" | 156 sq ft

#### **Main Building**

MAIN FLOOR Interior Area: 1308 sq ft Excluded Area: 380 sq ft Perimeter Wall Length: 183 ft Perimeter Wall Thickness: 10.0 in Exterior Area: 1461 sq ft