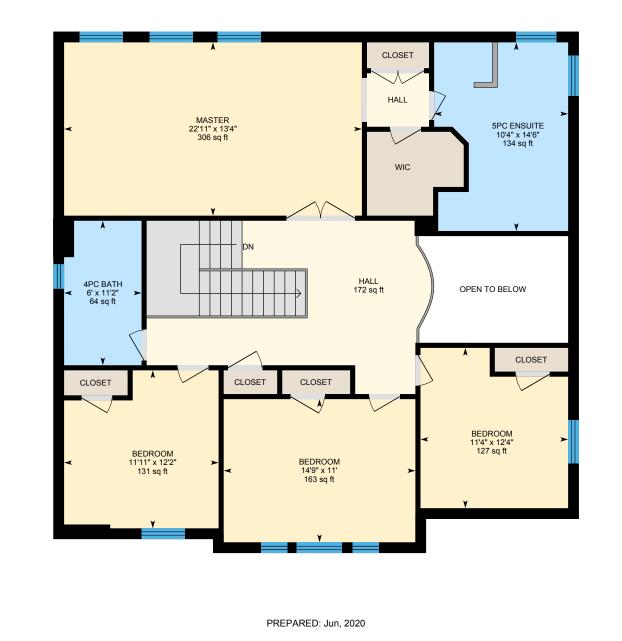

## **⊡**iGUIDE

2nd floor Total Exterior Area 1489 sq ft Total Interior Area 1358 sq ft

White regions are excluded from total floor area. All room dimensions and floor areas must be considered approximate and are subject to independent verification. For method of measurement please see https://youriguide.com/measure/.

#### 2ND FLOOR

4pc Bath: 6' x 11'2" | 64 sq ft 5pc Ensuite: 10'4" x 14'6" | 134 sq ft Bedroom: 14'9" x 11' | 163 sq ft Bedroom: 11'11" x 12'2" | 131 sq ft Bedroom: 11'4" x 12'4" | 127 sq ft Hall: 172 sq ft Master: 22'11" x 13'4" | 306 sq ft

#### 2ND FLOOR

Interior Area: 1358 sq ft Excluded Area: 90 sq ft Perimeter Wall Length: 158 ft Perimeter Wall Thickness: 10.0 in Exterior Area: 1489 sq ft

BASEMENT (Below Grade) Interior Area: 1260 sq ft Perimeter Wall Length: 182 ft Perimeter Wall Thickness: 10.0