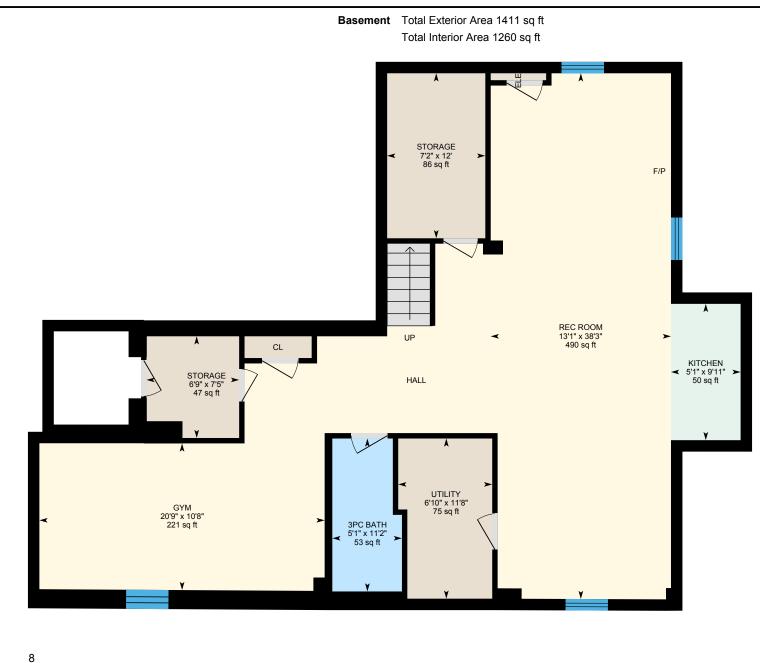

#### BASEMENT

3pc Bath: 11'2" x 5'1" | 53 sq ft Gym: 10'8" x 20'9" | 221 sq ft Kitchen: 9'11" x 5'1" | 50 sq ft Rec Room: 38'3" x 13'1" | 490 sq ft Storage: 7'5" x 6'9" | 47 sq ft Storage: 12' x 7'2" | 86 sq ft Utility: 11'8" x 6'10" | 75 sq ft

#### 2ND FLOOR

Interior Area: 1358 sq ft Excluded Area: 90 sq ft Perimeter Wall Length: 158 ft Perimeter Wall Thickness: 10.0 in Exterior Area: 1489 sq ft

BASEMENT (Below Grade) Interior Area: 1260 sq ft Perimeter Wall Length: 182 ft Perimeter Wall Thickness: 10.0

Perimeter Wall Thickness: 10.0 in Exterior Area: 1411 sq ft

Total Above Grade Floor Area Main Building Interior: 2666 sq ft Main Building Excluded: 470 sq ft Main Building Exterior: 2950 sq ft

White regions are excluded from total floor area. All room dimensions and floor areas must be considered approximate and are subject to independent verification. For method of measurement please see https://youriguide.com/measure/.