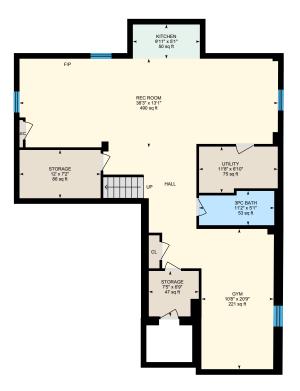

#### BASEMENT

3pc Bath: 11'2" x 5'1" | 53 sq ft Gym: 10'8" x 20'9" | 221 sq ft Kitchen: 9'11" x 5'1" | 50 sq ft Rec Room: 38'3" x 13'1" | 490 sq ft Storage: 7'5" x 6'9" | 47 sq ft Storage: 12' x 7'2" | 86 sq ft Utility: 11'8" x 6'10" | 75 sq ft

#### 2ND FLOOR

Interior Area: 1358 sq ft Excluded Area: 90 sq ft Perimeter Wall Length: 158 ft Perimeter Wall Thickness: 10.0 in Exterior Area: 1489 sq ft

BASEMENT (Below Grade) Interior Area: 1260 sq ft Perimeter Wall Length: 182 ft Perimeter Wall Thickness: 10.0

Perimeter Wall Thickness: 10.0 in Exterior Area: 1411 sq ft

Total Above Grade Floor Area Main Building Interior: 2666 sq ft Main Building Excluded: 470 sq ft Main Building Exterior: 2950 sq ft

White regions are excluded from total floor area. All room dimensions and floor areas must be considered approximate and are subject to independent verification. For method of measurement please see https://youriguide.com/measure/.