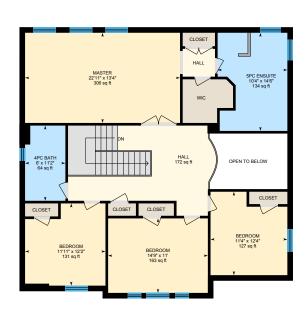

## **⊡**iGUIDE

2nd floor Total Exterior Area 1489 sq ft Total Interior Area 1358 sq ft

White regions are excluded from total floor area. All room dimensions and floor areas must be considered approximate and are subject to independent verification. For method of measurement please see https://youriguide.com/measure/.

#### 2ND FLOOR

4pc Bath: 6' x 11'2" | 64 sq ft 5pc Ensuite: 10'4" x 14'6" | 134 sq ft Bedroom: 14'9" x 11' | 163 sq ft Bedroom: 11'11" x 12'2" | 131 sq ft Bedroom: 11'4" x 12'4" | 127 sq ft Hall: 172 sq ft Master: 22'11" x 13'4" | 306 sq ft

#### 2ND FLOOR

Interior Area: 1358 sq ft Excluded Area: 90 sq ft Perimeter Wall Length: 158 ft Perimeter Wall Thickness: 10.0 in Exterior Area: 1489 sq ft

BASEMENT (Below Grade) Interior Area: 1260 sq ft Perimeter Wall Length: 182 ft Perimeter Wall Thickness: 10.0