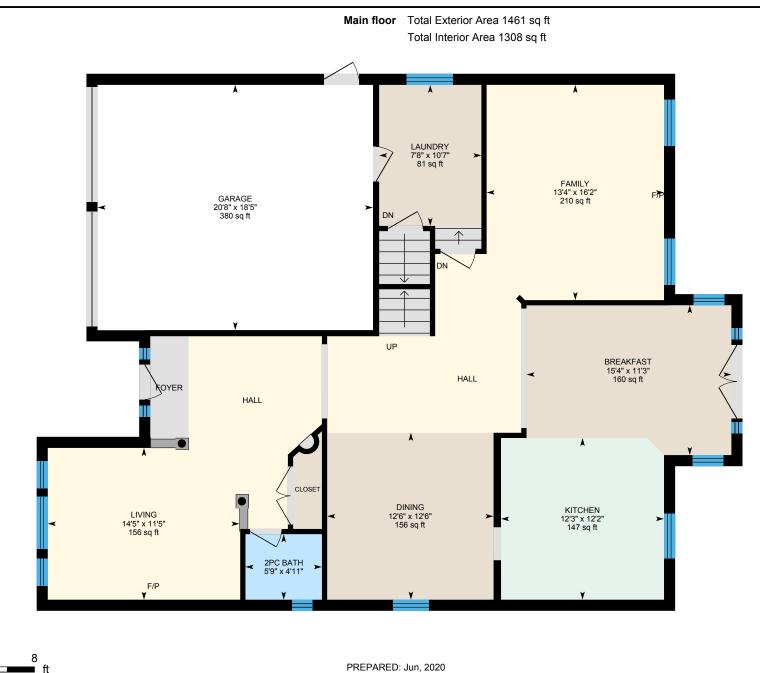

#### **Main Building**

MAIN FLOOR 2pc Bath: 4'11" x 5'9" | 28 sq ft Breakfast: 11'3" x 15'4" | 160 sq ft Dining: 12'6" x 12'6" | 156 sq ft Family: 16'2" x 13'4" | 210 sq ft Garage: 18'5" x 20'8" | 380 sq ft Kitchen: 12'2" x 12'3" | 147 sq ft Laundry: 10'7" x 7'8" | 81 sq ft Living: 11'5" x 14'5" | 156 sq ft

#### **Main Building**

MAIN FLOOR Interior Area: 1308 sq ft Excluded Area: 380 sq ft Perimeter Wall Length: 183 ft Perimeter Wall Thickness: 10.0 in Exterior Area: 1461 sq ft