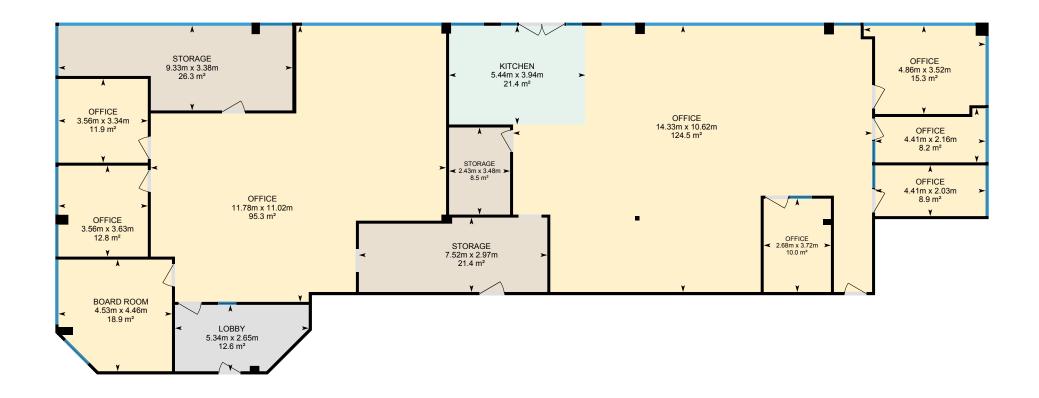

# 1465 Pickering Pkwy, Pickering, ON

Main Floor Total Exterior Area 420.9 m<sup>2</sup>
Total Interior Area 408.1 m<sup>2</sup>

#### MAIN FLOOR

Board Room: 4.46m x 4.53m | 18.9 m²
Kitchen: 3.94m x 5.44m | 21.4 m²
Lobby: 2.65m x 5.34m | 12.6 m²
Office: 2.03m x 4.41m | 8.9 m²
Office: 3.63m x 3.56m | 12.8 m²
Office: 3.52m x 4.86m | 15.3 m²
Office: 2.16m x 4.41m | 8.2 m²
Office: 3.34m x 3.56m | 11.9 m²
Office: 3.72m x 2.68m | 10.0 m²
Office: 11.02m x 11.78m | 95.3 m²
Office: 10.62m x 14.33m | 124.5 m²
Storage: 3.48m x 2.43m | 8.5 m²
Storage: 2.97m x 7.52m | 21.4 m²
Storage: 3.38m x 9.33m | 26.3 m²

#### MAIN FLOOR

Interior Area: 408.1 m<sup>2</sup>

Perimeter Wall Length: 100.1 m
Perimeter Wall Thickness: 13 cm

Exterior Area: 420.9 m<sup>2</sup>

#### **Total Above Grade Floor Area**

Main Building Interior: 408.1 m<sup>2</sup> **Main Building Exterior: 420.9 m<sup>2</sup>** 