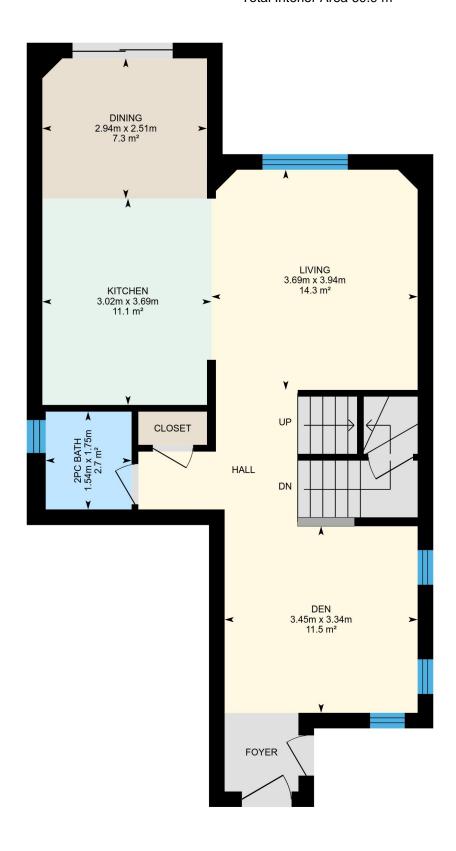

# 45 Truax St, Kawartha Lakes, ON

Main floor Total Exterior Area 72.3 m<sup>2</sup>
Total Interior Area 60.9 m<sup>2</sup>

PREPARED: Dec, 2018

**2nd floor** Total Exterior Area 80.7 m<sup>2</sup> Total Interior Area 70.3 m<sup>2</sup>

## **Main Building**

MAIN FLOOR

Living: 3.69m x 3.94m | 14.3 m<sup>2</sup> Den: 3.45m x 3.34m | 11.5 m<sup>2</sup> Kitchen: 3.02m x 3.69m | 11.1 m<sup>2</sup> 2pc Bath: 1.54m x 1.75m | 2.7 m<sup>2</sup> Dining: 2.94m x 2.51m | 7.3 m<sup>2</sup>