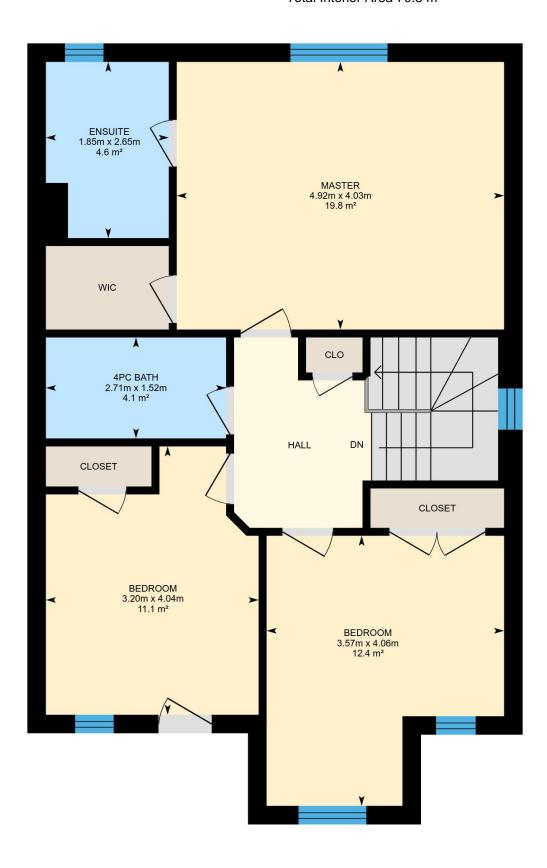

# 45 Truax St, Kawartha Lakes, ON

Main floor Total Exterior Area 72.3 m<sup>2</sup>
Total Interior Area 60.9 m<sup>2</sup>

PREPARED: Dec, 2018

**2nd floor** Total Exterior Area 80.7 m<sup>2</sup> Total Interior Area 70.3 m<sup>2</sup>

#### 2ND FLOOR

Bedroom: 3.57m x 4.06m | 12.4 m<sup>2</sup> Master: 4.92m x 4.03m | 19.8 m<sup>2</sup> Ensuite: 1.85m x 2.65m | 4.6 m<sup>2</sup> 4pc Bath: 2.71m x 1.52m | 4.1 m<sup>2</sup> Bedroom: 3.20m x 4.04m | 11.1 m<sup>2</sup>