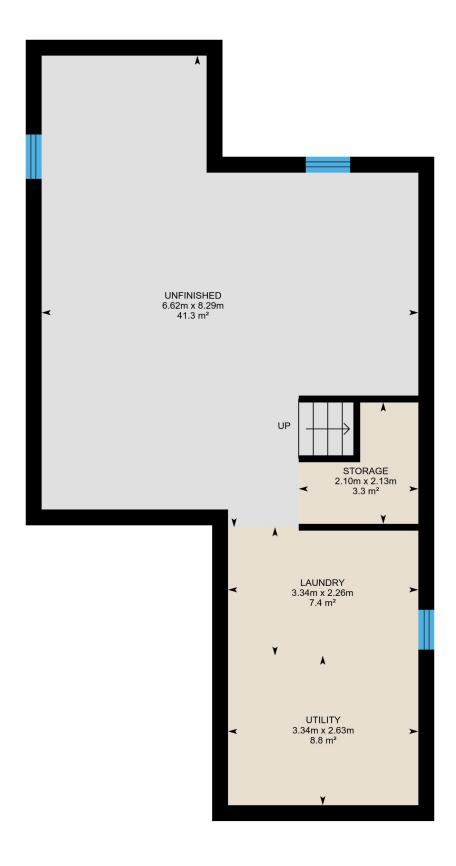

#### **BASEMENT**

Laundry: 3.34m x 2.26m | 7.4 m<sup>2</sup> Utility: 3.34m x 2.63m | 8.8 m<sup>2</sup> Unfinished: 6.62m x 8.29m | 41.3 m<sup>2</sup> Storage: 2.10m x 2.13m | 3.3 m<sup>2</sup>