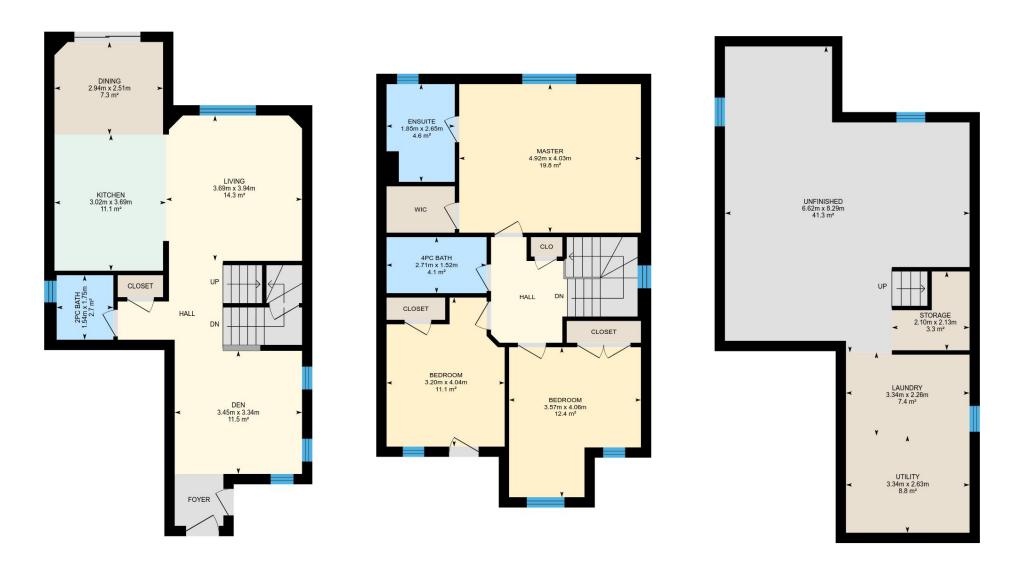

## 45 Truax St, Kawartha Lakes, ON

Main Building: Total Exterior Area Above Grade 152.9 m<sup>2</sup>

**Main floor** Exterior Area 72.3 m<sup>2</sup> 1 2

m

**2nd floor** Exterior Area 80.7 m<sup>2</sup> Basement (Below Grade) Exterior Area 73.9 m<sup>2</sup>

# 45 Truax St, Kawartha Lakes, ON

Main floor Total Exterior Area 72.3 m<sup>2</sup>
Total Interior Area 60.9 m<sup>2</sup>

PREPARED: Dec, 2018

**2nd floor** Total Exterior Area 80.7 m<sup>2</sup> Total Interior Area 70.3 m<sup>2</sup>

**Basement** Total Exterior Area 73.9 m<sup>2</sup> Total Interior Area 62.5 m<sup>2</sup>

## **Main Building**

MAIN FLOOR

Living: 3.69m x 3.94m | 14.3 m<sup>2</sup> Den: 3.45m x 3.34m | 11.5 m<sup>2</sup> Kitchen: 3.02m x 3.69m | 11.1 m<sup>2</sup> 2pc Bath: 1.54m x 1.75m | 2.7 m<sup>2</sup> Dining: 2.94m x 2.51m | 7.3 m<sup>2</sup>

#### 2ND FLOOR

Bedroom: 3.57m x 4.06m | 12.4 m<sup>2</sup> Master: 4.92m x 4.03m | 19.8 m<sup>2</sup> Ensuite: 1.85m x 2.65m | 4.6 m<sup>2</sup> 4pc Bath: 2.71m x 1.52m | 4.1 m<sup>2</sup> Bedroom: 3.20m x 4.04m | 11.1 m<sup>2</sup>

#### **BASEMENT**

Laundry: 3.34m x 2.26m | 7.4 m<sup>2</sup> Utility: 3.34m x 2.63m | 8.8 m<sup>2</sup> Unfinished: 6.62m x 8.29m | 41.3 m<sup>2</sup> Storage: 2.10m x 2.13m | 3.3 m<sup>2</sup>